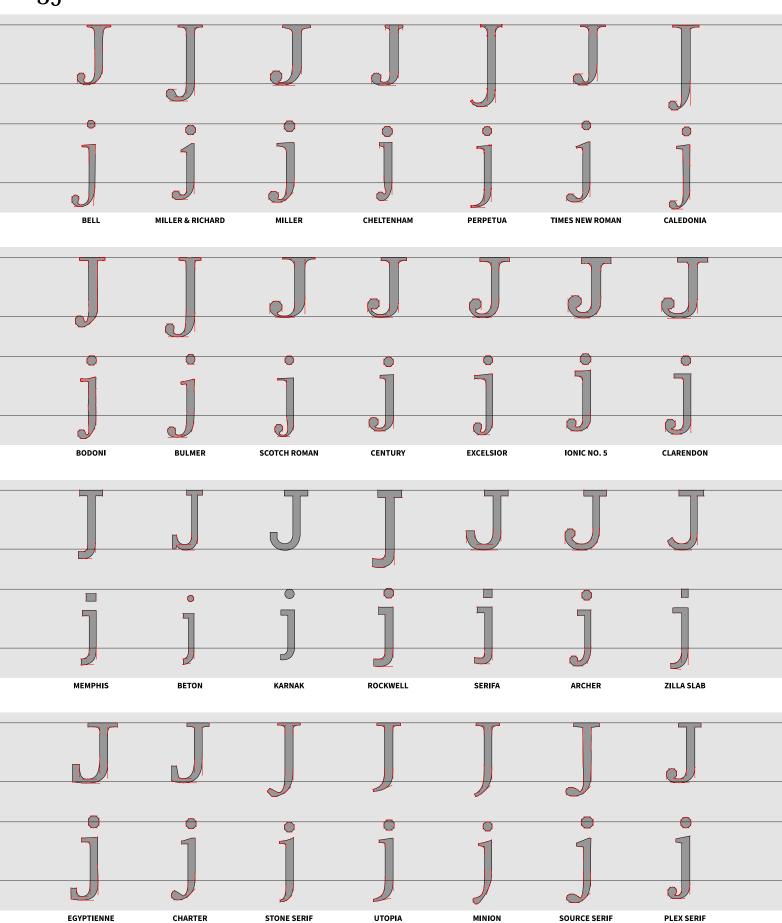

#### Modern Transitionals

Sphinx of black quartz judges my vow, Right Now. SPHINX OF BLACK QUARTZ JUDGE MY VOW

c. 1788 BELL BELL MT, 1998

Sphinx of black quartz judges my vow, Right Now. SPHINX OF BLACK QUARTZ JUDGE MY VOW

1869 MILLER & RICHARD BOOKMANIA, 2011

Sphinx of black quartz judges my vow, Right Now. SPHINX OF BLACK QUARTZ JUDGE MY VOW

c. 1800s MILLER CARTER & CONE MILLER, 1995

Sphinx of black quartz judges my vow, Right Now. SPHINX OF BLACK QUARTZ JUDGE MY VOW

1896 CHELTENHAM ITC CHELTENHAM, 1993

1929 PERPETUA PERPETUA MT, 1991

Sphinx of black quartz judges my vow, Right Now. SPHINX OF BLACK QUARTZ JUDGE MY VOW

Sphinx of black quartz judges my vow, Right Now. SPHINX OF BLACK QUARTZ JUDGE MY VOW

1932 TIMES NEW ROMAN TIMES NEW ROMAN

Sphinx of black quartz judges my vow, Right Now. SPHINX OF BLACK QUARTZ JUDGE MY VOW

1938 CALEDONIA LINOTYPE NEW CALEDONIA, 1981

**GLYPHICS** OLD STYLE ITALICS Modern Italics SANS-SERIF ITALICS

### DIDONES & CLARENDONS

Sphinx of black quartz judges my vow, Right Now. SPHINX OF BLACK QUARTZ JUDGE MY VOW

c. 1775 BODONI URW BODONI TWELVE, 1994

Sphinx of black quartz judges my vow, Right Now. SPHINX OF BLACK QUARTZ JUDGE MY VOW

c. 1790 BULMER BULMER MT, 1995

Sphinx of black quartz judges my vow, Right Now. SPHINX OF BLACK QUARTZ JUDGE MY VOW

1813 SCOTCH ROMAN SCOTCH ROMAN MT, 1992

Sphinx of black quartz judges my vow, Right Now. SPHINX OF BLACK QUARTZ JUDGE MY VOW

1919 CENTURY ITC CENTURY BOOK, 1990

Sphinx of black quartz judges my vow, Right Now. SPHINX OF BLACK QUARTZ JUDGE MY VOW

1922 EXCELSIOR LINOTYPE EXCELSIOR, 1987

Sphinx of black quartz judges my vow, Right Now. SPHINX OF BLACK QUARTZ JUDGE MY VOW

1922 IONIC NO. 5 NEWS 701 BT, 1990

Sphinx of black quartz judges my vow, Right Now. SPHINX OF BLACK QUARTZ JUDGE MY VOW

1845 CLARENDON LINOTYPE CLARENDON, 1981

GLYPHICS

EARLY OLD STYLE SERIFS

Modern Transitionals

#### SLAB SERIFS

### Sphinx of black quartz judges my vow, Right Now. SPHINX OF BLACK QUARTZ JUDGE MY VOW

1929 MEMPHIS LINOTYPE MEMPHIS, 1988

Sphinx of black quartz judges my vow, Right Now. SPHINX OF BLACK QUARTZ JUDGE MY VOW

1931 BETON BETON E+F, 1998

Sphinx of black quartz judges my vow, Right Now. SPHINX OF BLACK QUARTZ JUDGE MY VOW

1931 KARNAK ITF KARNAK PRO, 2009

Sphinx of black quartz judges my vow, Right Now. SPHINX OF BLACK QUARTZ JUDGE MY VOW

1934 ROCKWELL MT, 1989

Sphinx of black quartz judges my vow, Right Now. SPHINX OF BLACK QUARTZ JUDGE MY VOW

1967 SERIFA FTN SERIFA 55, 1989

Sphinx of black quartz judges my vow, Right Now. SPHINX OF BLACK QUARTZ JUDGE MY VOW

2001 ARCHER H&CO. ARCHER, 2000

Sphinx of black quartz judges my vow, Right Now. SPHINX OF BLACK QUARTZ JUDGE MY VOW

2017 ZILLA SLAB BY TYPOTHEQUE

GLYPHICS

2.1

OLD STYLE ITALICS

Modern Italics

SANS-SERIF ITALICS

### CONTEMPORARY SERIFS

Sphinx of black quartz judges my vow, Right Now. SPHINX OF BLACK QUARTZ JUDGE MY VOW

1956 EGYPTIENNE LINOTYPE EGYPTIENNE F 55, 1981

Sphinx of black quartz judges my vow, Right Now. SPHINX OF BLACK QUARTZ JUDGE MY VOW

1987 CHARTER BITSTREAM CHARTER

Sphinx of black quartz judges my vow, Right Now. SPHINX OF BLACK QUARTZ JUDGE MY VOW

1987 STONE SERIF ITC STONE SERIF

Sphinx of black quartz judges my vow, Right Now. SPHINX OF BLACK QUARTZ JUDGE MY VOW

1989 UTOPIA ADOBE UTOPIA

Sphinx of black quartz judges my vow, Right Now. SPHINX OF BLACK QUARTZ JUDGE MY VOW

1990 MINION ADOBE MINION PRO

Sphinx of black quartz judges my vow, Right Now. SPHINX OF BLACK QUARTZ JUDGE MY VOW

2014 SOURCE SERIF ADOBE SOURCE SERIF PRO

Sphinx of black quartz judges my vow, Right Now. SPHINX OF BLACK QUARTZ JUDGE MY VOW

2018 PLEX SERIF IBM PLEX SERIF

GLYPHICS

EARLY OLD STYLE SERIFS

Modern Transitionals