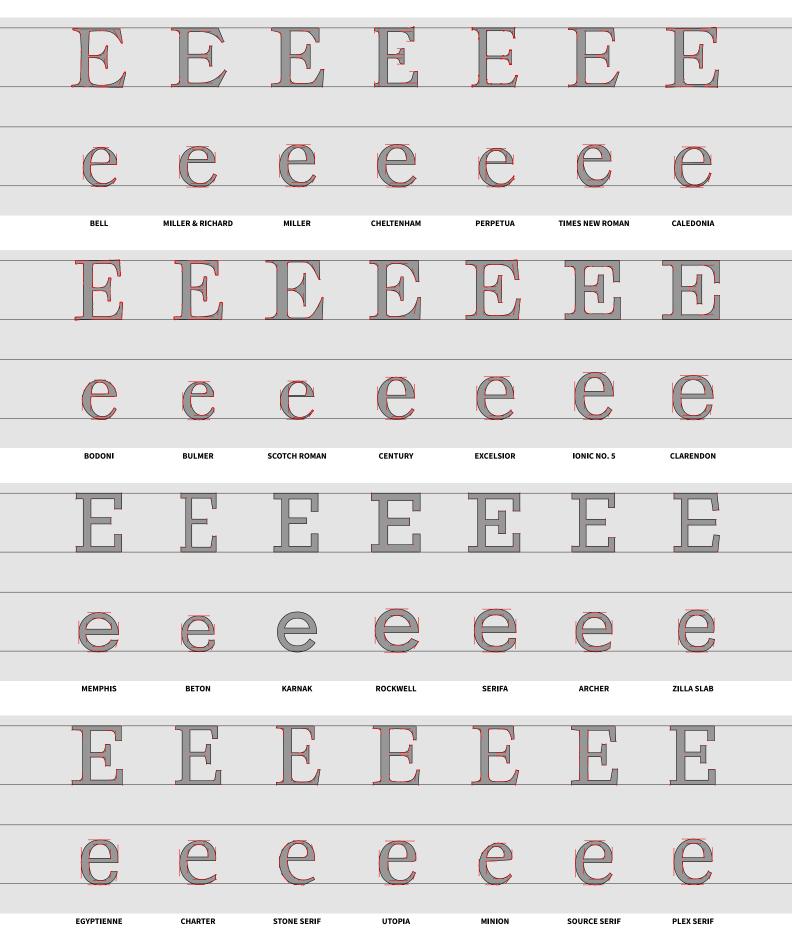

### **Typefaces**

| c. AD 133 | TRAJAN             | c. 1449  | DANTE                 | c. 1788  | BELL                | c. 1779 | SOANE ROMAN           |
|-----------|--------------------|----------|-----------------------|----------|---------------------|---------|-----------------------|
| 1430      | OPTIMA             | c. 1470  | CENTAUR               | 1869     | MILLER & RICHARD    | 1926    | ERBAR                 |
| c. 1748   | STOURHEAD          | c. 1470  | JENSON                | c. 1800s | MILLER              | 1927    | FUTURA                |
| 1929      | GOUDY SANS         | c. 1470  | CLOISTER              | 1896     | CHELTENHAM          | 1927    | KABEL                 |
| 1935      | ALBERTUS           | c. 1470  | HIGHTOWER TEXT        | 1929     | PERPETUA            | c. 1928 | SEMPLICITA            |
| c. 1930s  | CARTER SANS        | c. 1470  | GOLDEN TYPE           | 1932     | TIMES NEW ROMAN     | 1929    | NOBEL                 |
| 1965      | FRIZ QUADRATA      | c. 1495  | ВЕМВО                 | 1938     | CALEDONIA           | 1929    | METRO                 |
| c. 1523   | ARRIGHI            | c. 1495  | GARAMOND              | c. 1775  | BODONI              | 1916    | JOHNSTON              |
| c. 1525   | IOWAN OLD STYLE    | c. 1495  | ALDUS                 | c. 1790  | BULMER              | 1928    | GILL SANS             |
| c. 1557   | GRANJON            | c. 1525  | IOWAN OLD STYLE       | 1813     | SCOTCH ROMAN        | 1970    | AVANT GARDE           |
| c. 1500s  | PALATINO           | c. 1500s | PALATINO              | 1919     | CENTURY             | 1987    | AVENIR                |
| c. 1685   | JANSON             | c. 1500s | SABON                 | 1922     | EXCELSIOR           | 2000    | GOTHAM                |
| c. 1734   | CASLON             | c. 1556  | GALLIARD              | 1922     | IONIC NO. 5         | 2005    | PROXIMA NOVA          |
| 1915      | GOUDY OLD STYLE    | c. 1570  | PLANTIN               | 1845     | CLARENDON           | 2015    | MALLORY               |
| c. 1800   | PLAYFAIR DISPLAY   | c. 1592  | GRANJON               | 1929     | MEMPHIS             | 1898    | AKZIDENZ-GROTESK      |
| c. 1800s  | SENTINEL           | c. 1680  | EHRHARDT              | 1931     | BETON               | 1902    | FRANKLIN GOTHIC       |
| 1929      | PERPETUA           | c. 1685  | JANSON                | 1931     | KARNAK              | 1908    | NEWS GOTHIC           |
| 1991      | ELLINGTON          | c. 1734  | CASLON                | 1934     | ROCKWELL            | 1931    | DIN 1451              |
| 1991      | ESPRIT             | c. 1757  | MRS EAVES             | 1967     | SERIFA              | 1948    | TRADE GOTHIC          |
| 2011      | ALEGREYA           | c. 1757  | BASKERVILLE           | 2001     | ARCHER              | 1949    | HIGHWAY GOTHIC        |
| 2017      | ZILLA SLAB         | 1915     | GOUDY OLD STYLE       | 2017     | ZILLA SLAB          | 1957    | UNIVERS               |
| 1928      | GILL SANS          | c. 1776  | SCALA                 | 1956     | EGYPTIENNE          | 1957    | HELVETICA             |
| 1929      | GOUDY SANS         | c. 1800s | TRINITÉ               | 1987     | CHARTER             | 1976    | FRUTIGER              |
| 2005      | SCALA SANS         | 1929     | DEEPDENE              | 1987     | STONE SERIF         | 1992    | MYRIAD                |
| 2006      | PRIORI SANS        | 1935     | ELECTRA               | 1989     | UTOPIA              | 2012    | SOURCE SANS           |
| 2010      | CALLUNA SANS       | 1936     | BERKELEY              | 1990     | MINION              | 2013    | FIRA SANS             |
| 2013      | ALEGREYA SANS      | 1954     | TRUMP MEDIAEVAL       | 2014     | SOURCE SERIF        | 2015    | SAN FRANCISCO         |
| 2013      | FIRA SANS          | 2018     | VALKYRIE              | 2018     | PLEX SERIF          | 2018    | PLEX SANS             |
|           | Glyphics           |          | Early Old Style Serie | FS       | Modern Transitional | .S      | Early Geometric Sans  |
|           | OLD STYLE ITALICS  |          | OLD STYLE SERIFS      |          | DIDONES & CLARENDON | S       | Hybrid Geometric Sans |
|           | Modern Italics     |          | Early Transitionals   |          | SLAB SERIFS         |         | GROTESQUES, ETC.      |
|           | Sans-Serif Italics |          | OLD STYLE REVIVALS    |          | CONTEMPORARY SERIFS |         | Neo-Grotesques, etc.  |
|           |                    |          |                       |          |                     |         | ~ ,                   |

### Type Samples