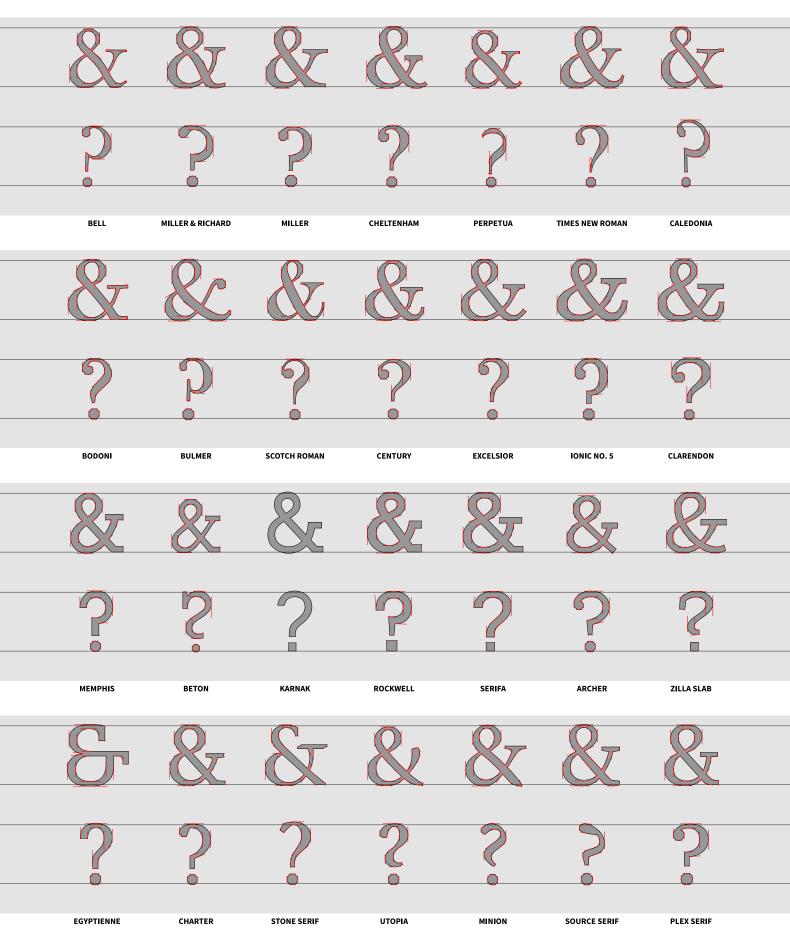

### **Typefaces**

| c. AD 133 | TRAJAN             | c. 1449  | DANTE                 | c. 1788  | BELL                | c. 1779 | SOANE ROMAN           |
|-----------|--------------------|----------|-----------------------|----------|---------------------|---------|-----------------------|
| 1430      | OPTIMA             | c. 1470  | CENTAUR               | 1869     | MILLER & RICHARD    | 1926    | ERBAR                 |
| c. 1748   | STOURHEAD          | c. 1470  | JENSON                | c. 1800s | MILLER              | 1927    | FUTURA                |
| 1929      | GOUDY SANS         | c. 1470  | CLOISTER              | 1896     | CHELTENHAM          | 1927    | KABEL                 |
| 1935      | ALBERTUS           | c. 1470  | HIGHTOWER TEXT        | 1929     | PERPETUA            | c. 1928 | SEMPLICITA            |
| c. 1930s  | CARTER SANS        | c. 1470  | GOLDEN TYPE           | 1932     | TIMES NEW ROMAN     | 1929    | NOBEL                 |
| 1965      | FRIZ QUADRATA      | c. 1495  | ВЕМВО                 | 1938     | CALEDONIA           | 1929    | METRO                 |
| c. 1523   | ARRIGHI            | c. 1495  | GARAMOND              | c. 1775  | BODONI              | 1916    | JOHNSTON              |
| c. 1525   | IOWAN OLD STYLE    | c. 1495  | ALDUS                 | c. 1790  | BULMER              | 1928    | GILL SANS             |
| c. 1557   | GRANJON            | c. 1525  | IOWAN OLD STYLE       | 1813     | SCOTCH ROMAN        | 1970    | AVANT GARDE           |
| c. 1500s  | PALATINO           | c. 1500s | PALATINO              | 1919     | CENTURY             | 1987    | AVENIR                |
| c. 1685   | JANSON             | c. 1500s | SABON                 | 1922     | EXCELSIOR           | 2000    | GOTHAM                |
| c. 1734   | CASLON             | c. 1556  | GALLIARD              | 1922     | IONIC NO. 5         | 2005    | PROXIMA NOVA          |
| 1915      | GOUDY OLD STYLE    | c. 1570  | PLANTIN               | 1845     | CLARENDON           | 2015    | MALLORY               |
| c. 1800   | PLAYFAIR DISPLAY   | c. 1592  | GRANJON               | 1929     | MEMPHIS             | 1898    | AKZIDENZ-GROTESK      |
| c. 1800s  | SENTINEL           | c. 1680  | EHRHARDT              | 1931     | BETON               | 1902    | FRANKLIN GOTHIC       |
| 1929      | PERPETUA           | c. 1685  | JANSON                | 1931     | KARNAK              | 1908    | NEWS GOTHIC           |
| 1991      | ELLINGTON          | c. 1734  | CASLON                | 1934     | ROCKWELL            | 1931    | DIN 1451              |
| 1991      | ESPRIT             | c. 1757  | MRS EAVES             | 1967     | SERIFA              | 1948    | TRADE GOTHIC          |
| 2011      | ALEGREYA           | c. 1757  | BASKERVILLE           | 2001     | ARCHER              | 1949    | HIGHWAY GOTHIC        |
| 2017      | ZILLA SLAB         | 1915     | GOUDY OLD STYLE       | 2017     | ZILLA SLAB          | 1957    | UNIVERS               |
| 1928      | GILL SANS          | c. 1776  | SCALA                 | 1956     | EGYPTIENNE          | 1957    | HELVETICA             |
| 1929      | GOUDY SANS         | c. 1800s | TRINITÉ               | 1987     | CHARTER             | 1976    | FRUTIGER              |
| 2005      | SCALA SANS         | 1929     | DEEPDENE              | 1987     | STONE SERIF         | 1992    | MYRIAD                |
| 2006      | PRIORI SANS        | 1935     | ELECTRA               | 1989     | UTOPIA              | 2012    | SOURCE SANS           |
| 2010      | CALLUNA SANS       | 1936     | BERKELEY              | 1990     | MINION              | 2013    | FIRA SANS             |
| 2013      | ALEGREYA SANS      | 1954     | TRUMP MEDIAEVAL       | 2014     | SOURCE SERIF        | 2015    | SAN FRANCISCO         |
| 2013      | FIRA SANS          | 2018     | VALKYRIE              | 2018     | PLEX SERIF          | 2018    | PLEX SANS             |
|           | Glyphics           |          | Early Old Style Serie | FS       | Modern Transitional | .S      | Early Geometric Sans  |
|           | OLD STYLE ITALICS  |          | OLD STYLE SERIFS      |          | DIDONES & CLARENDON | S       | Hybrid Geometric Sans |
|           | Modern Italics     |          | Early Transitionals   |          | SLAB SERIFS         |         | GROTESQUES, ETC.      |
|           | Sans-Serif Italics |          | OLD STYLE REVIVALS    |          | CONTEMPORARY SERIFS |         | Neo-Grotesques, etc.  |
|           |                    |          |                       |          |                     |         | ~ ,                   |

### Type Samples