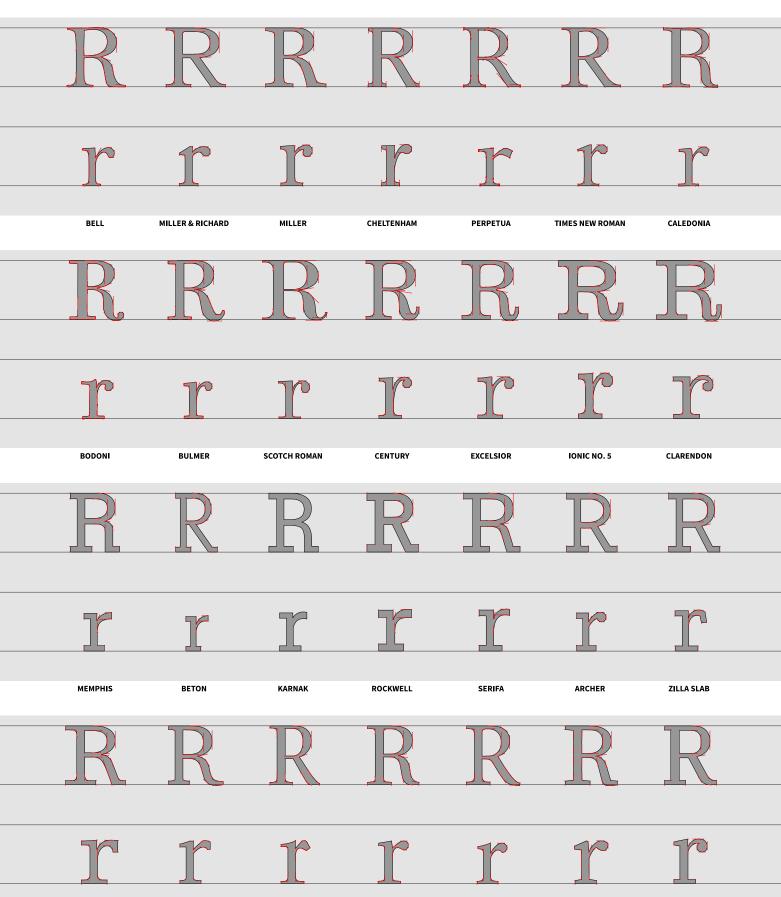

### A Paris, Chez Firmin Didot CODE CIVIL DES FRANÇAIS manuale tipografico GIAMBATTISTA BODONI

styles, including the high-contrast faces now called *Didones* (after Didot and Bodoni). These faces generally have vertical stress, heavy vertical lines, and minimal brackets (sloping) leading into the thin serifs themselves. Generally considered less readable, these modern faces also heralded the arrival of bold types in display use, such as ultra-bold faces called *fat face*.

## Both Sensuously Fat & Yet Somehow Slim, SIMULTANEOUSLY

Two species of slab serifs developed in the nineteenth and twentieth centuries: around 1845, Clarendons and related faces, which developed thicker serifs

### Our **National Perks**

as more extreme versions of existing serif designs; and geometric designs such as Rockwell and Memphis, dating to the 1920's and 1930's, which can be thought of as a sort of geometric sans-serif design with square

### Très rationnel et GEOMÉTRIQUÉ

serifs attached at the ends of strokes. Contemporary descendants of these faces (or hybrid versions of these) fill our computer screens, many designed to be readable on low-resolution displays.