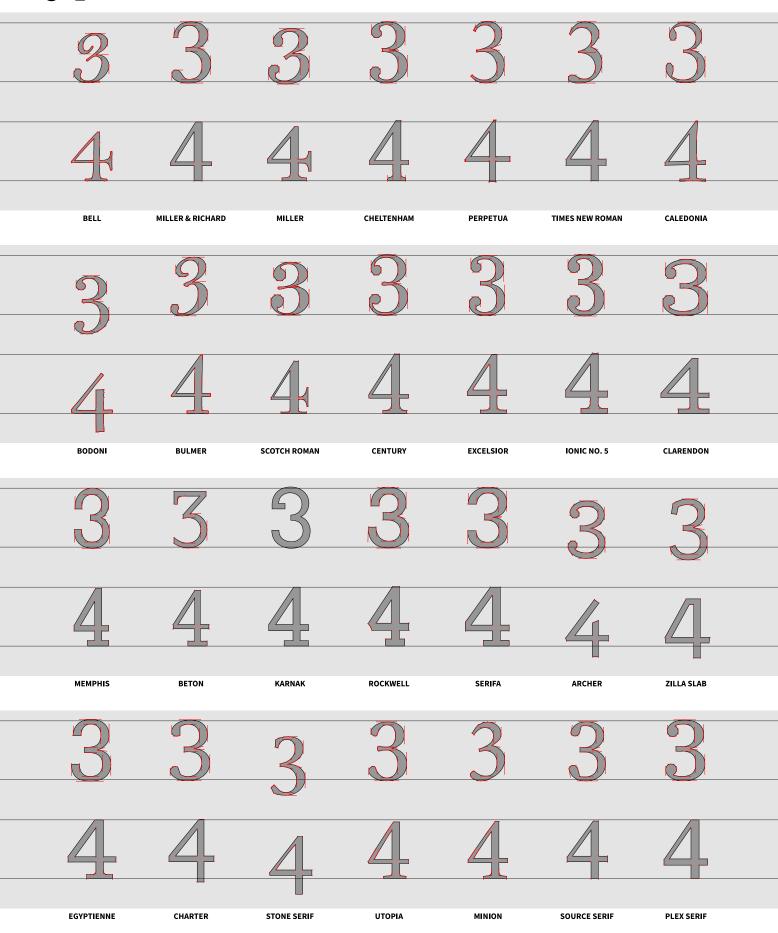

### **Typefaces**

| c. AD 133 | TRAJAN             | c. 1449  | DANTE                 | c. 1788  | BELL                | c. 1779 | SOANE ROMAN           |
|-----------|--------------------|----------|-----------------------|----------|---------------------|---------|-----------------------|
| 1430      | OPTIMA             | c. 1470  | CENTAUR               | 1869     | MILLER & RICHARD    | 1926    | ERBAR                 |
| c. 1748   | STOURHEAD          | c. 1470  | JENSON                | c. 1800s | MILLER              | 1927    | FUTURA                |
| 1929      | GOUDY SANS         | c. 1470  | CLOISTER              | 1896     | CHELTENHAM          | 1927    | KABEL                 |
| 1935      | ALBERTUS           | c. 1470  | HIGHTOWER TEXT        | 1929     | PERPETUA            | c. 1928 | SEMPLICITA            |
| c. 1930s  | CARTER SANS        | c. 1470  | GOLDEN TYPE           | 1932     | TIMES NEW ROMAN     | 1929    | NOBEL                 |
| 1965      | FRIZ QUADRATA      | c. 1495  | ВЕМВО                 | 1938     | CALEDONIA           | 1929    | METRO                 |
| c. 1523   | ARRIGHI            | c. 1495  | GARAMOND              | c. 1775  | BODONI              | 1916    | JOHNSTON              |
| c. 1525   | IOWAN OLD STYLE    | c. 1495  | ALDUS                 | c. 1790  | BULMER              | 1928    | GILL SANS             |
| c. 1557   | GRANJON            | c. 1525  | IOWAN OLD STYLE       | 1813     | SCOTCH ROMAN        | 1970    | AVANT GARDE           |
| c. 1500s  | PALATINO           | c. 1500s | PALATINO              | 1919     | CENTURY             | 1987    | AVENIR                |
| c. 1685   | JANSON             | c. 1500s | SABON                 | 1922     | EXCELSIOR           | 2000    | GOTHAM                |
| c. 1734   | CASLON             | c. 1556  | GALLIARD              | 1922     | IONIC NO. 5         | 2005    | PROXIMA NOVA          |
| 1915      | GOUDY OLD STYLE    | c. 1570  | PLANTIN               | 1845     | CLARENDON           | 2015    | MALLORY               |
| c. 1800   | PLAYFAIR DISPLAY   | c. 1592  | GRANJON               | 1929     | MEMPHIS             | 1898    | AKZIDENZ-GROTESK      |
| c. 1800s  | SENTINEL           | c. 1680  | EHRHARDT              | 1931     | BETON               | 1902    | FRANKLIN GOTHIC       |
| 1929      | PERPETUA           | c. 1685  | JANSON                | 1931     | KARNAK              | 1908    | NEWS GOTHIC           |
| 1991      | ELLINGTON          | c. 1734  | CASLON                | 1934     | ROCKWELL            | 1931    | DIN 1451              |
| 1991      | ESPRIT             | c. 1757  | MRS EAVES             | 1967     | SERIFA              | 1948    | TRADE GOTHIC          |
| 2011      | ALEGREYA           | c. 1757  | BASKERVILLE           | 2001     | ARCHER              | 1949    | HIGHWAY GOTHIC        |
| 2017      | ZILLA SLAB         | 1915     | GOUDY OLD STYLE       | 2017     | ZILLA SLAB          | 1957    | UNIVERS               |
| 1928      | GILL SANS          | c. 1776  | SCALA                 | 1956     | EGYPTIENNE          | 1957    | HELVETICA             |
| 1929      | GOUDY SANS         | c. 1800s | TRINITÉ               | 1987     | CHARTER             | 1976    | FRUTIGER              |
| 2005      | SCALA SANS         | 1929     | DEEPDENE              | 1987     | STONE SERIF         | 1992    | MYRIAD                |
| 2006      | PRIORI SANS        | 1935     | ELECTRA               | 1989     | UTOPIA              | 2012    | SOURCE SANS           |
| 2010      | CALLUNA SANS       | 1936     | BERKELEY              | 1990     | MINION              | 2013    | FIRA SANS             |
| 2013      | ALEGREYA SANS      | 1954     | TRUMP MEDIAEVAL       | 2014     | SOURCE SERIF        | 2015    | SAN FRANCISCO         |
| 2013      | FIRA SANS          | 2018     | VALKYRIE              | 2018     | PLEX SERIF          | 2018    | PLEX SANS             |
|           | Glyphics           |          | Early Old Style Serie | FS       | Modern Transitional | .S      | Early Geometric Sans  |
|           | OLD STYLE ITALICS  |          | OLD STYLE SERIFS      |          | DIDONES & CLARENDON | S       | Hybrid Geometric Sans |
|           | Modern Italics     |          | Early Transitionals   |          | SLAB SERIFS         |         | GROTESQUES, ETC.      |
|           | Sans-Serif Italics |          | OLD STYLE REVIVALS    |          | CONTEMPORARY SERIFS |         | Neo-Grotesques, etc.  |
|           |                    |          |                       |          |                     |         | ~ ,                   |