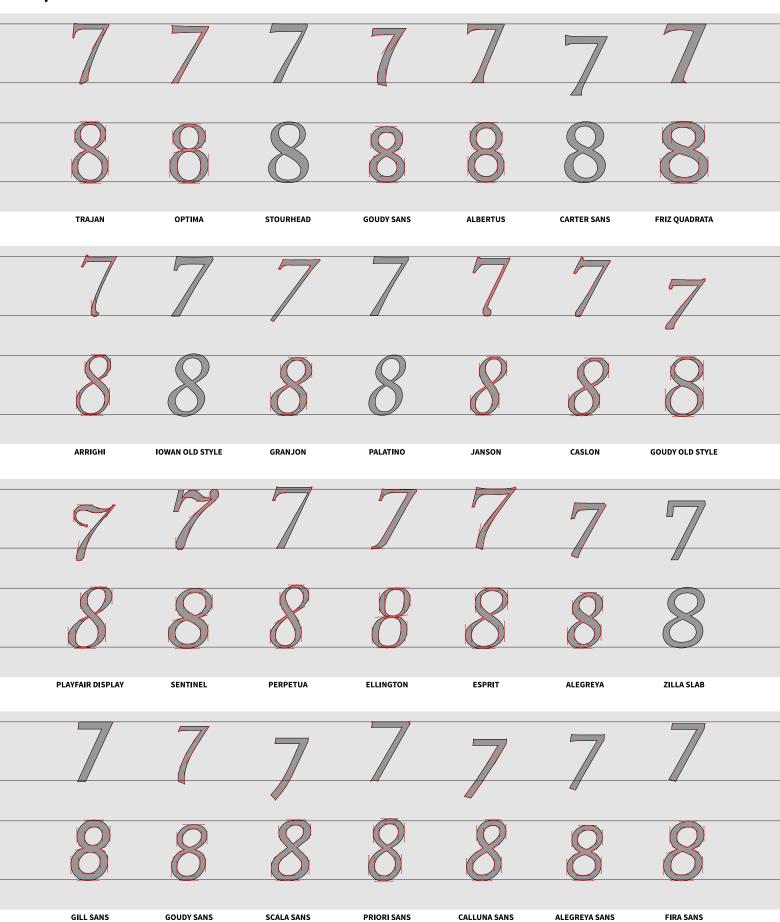

| B                | B               | B          | B           | B            | B             | B               |  |
|------------------|-----------------|------------|-------------|--------------|---------------|-----------------|--|
|                  |                 | 6          |             | 6            | 6             |                 |  |
| TRAJAN           | ОРТІМА          | STOURHEAD  | GOUDY SANS  | ALBERTUS     | CARTER SANS   | FRIZ QUADRATA   |  |
| B                | B               | B          | B           | B            | B             | B               |  |
| 6                | 6               | 6          | 6           | 6            | 6             | 6               |  |
| ARRIGHI          | IOWAN OLD STYLE | GRANJON    | PALATINO    | JANSON       | CASLON        | GOUDY OLD STYLE |  |
| B                | B               | B          | B           | B            | B             | B               |  |
| b                | 6               | Ь          | b           | 6            |               | 6               |  |
| PLAYFAIR DISPLAY | SENTINEL        | PERPETUA   | ELLINGTON   | ESPRIT       | ALEGREYA      | ZILLA SLAB      |  |
| B                | B               | B          | B           | B            | B             | B               |  |
|                  | b               | 6          |             | 6            |               | 6               |  |
| GILL SANS        | GOUDY SANS      | SCALA SANS | PRIORI SANS | CALLUNA SANS | ALEGREYA SANS | FIRA SANS       |  |

SCALA

VALKYRIE

| 5        | 5        | 5               | 5        | 5              | 5           | 5               |  |
|----------|----------|-----------------|----------|----------------|-------------|-----------------|--|
| 6        | 6        | 6               | 6        | <u> </u>       | 6           |                 |  |
| DANTE    | CENTAUR  | JENSON          | CLOISTER | HIGHTOWER TEXT | GOLDEN TYPE | ВЕМВО           |  |
| 5        | 5        | 5               | 5        | 5              | 5           | 5               |  |
| 6        | 6        | 6               | 6        | 6              | 6           | 6               |  |
| GARAMOND | ALDUS    | IOWAN OLD STYLE | PALATINO | SABON          | GALLIARD    | PLANTIN         |  |
| 5        | 5        | 5               | 5        |                | 5           | 5               |  |
|          |          |                 |          |                |             |                 |  |
|          |          |                 |          |                |             |                 |  |
| GRANJON  | EHRHARDT | JANSON          | CASLON   | MRS EAVES      | BASKERVILLE | GOUDY OLD STYLE |  |
|          | 5        | 5               | 5        | 5              | 5           | 5               |  |
|          | 6        |                 | 6        |                |             |                 |  |
|          | <u> </u> |                 |          |                |             |                 |  |
|          |          |                 |          |                |             |                 |  |

| E       | 5                 | 5            | 5          | 5         | 5               | 5          |  |
|---------|-------------------|--------------|------------|-----------|-----------------|------------|--|
|         |                   |              |            |           |                 |            |  |
|         |                   |              |            | 6         |                 |            |  |
| BELI    | L MILLER & RICHAI | RD MILLER    | CHELTENHAM | PERPETUA  | TIMES NEW ROMAN | CALEDONIA  |  |
|         | 5                 | 5            | 5          | 5         | 5               | 5          |  |
|         |                   |              |            |           |                 |            |  |
|         |                   |              |            |           |                 |            |  |
| ВОДО    | NI BULMER         | SCOTCH ROMAN | CENTURY    | EXCELSIOR | IONIC NO. 5     | CLARENDON  |  |
|         | 5                 | 5            | 5          | 5         | 5               | 5          |  |
| 6       |                   | 6            |            | 6         | 6               | 6          |  |
| МЕМРІ   | HIS BETON         | KARNAK       | ROCKWELL   | SERIFA    | ARCHER          | ZILLA SLAB |  |
|         | 5                 | 5            | 5          | 5         | 5               | 5          |  |
|         | 5 6               | 6            | 6          | 6         | 6               | 6          |  |
| EGYPTIE | ENNE CHARTER      | STONE SERIF  | UTOPIA     | MINION    | SOURCE SERIF    | PLEX SERIF |  |