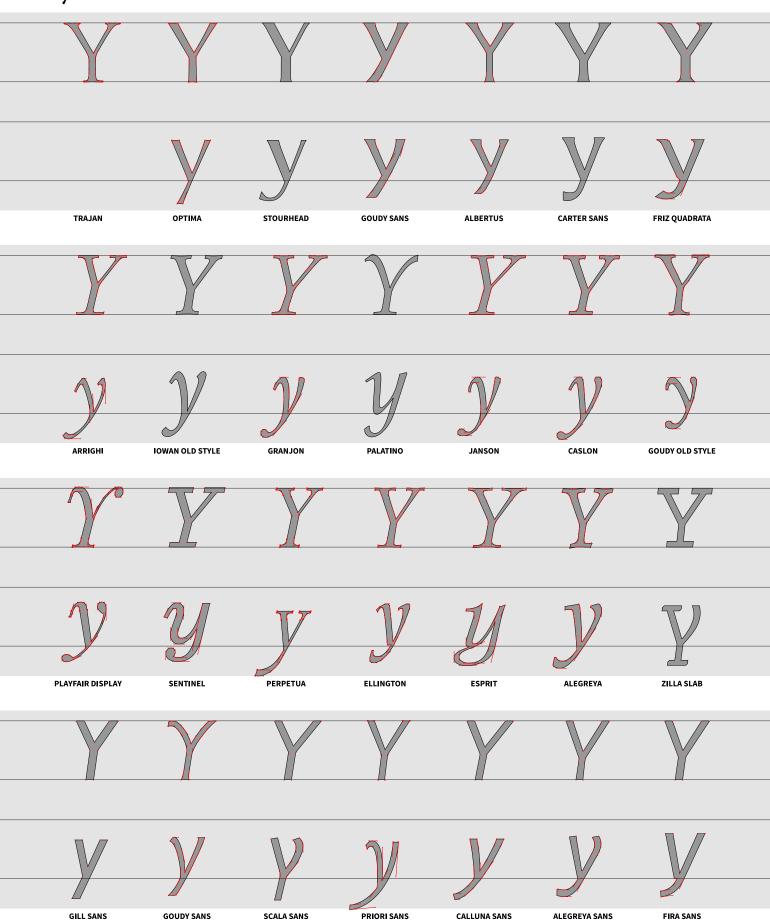

### **Typefaces**

| c. AD 133 | TRAJAN             | c. 1449  | DANTE                 | c. 1788  | BELL                | c. 1779 | SOANE ROMAN           |
|-----------|--------------------|----------|-----------------------|----------|---------------------|---------|-----------------------|
| 1430      | OPTIMA             | c. 1470  | CENTAUR               | 1869     | MILLER & RICHARD    | 1926    | ERBAR                 |
| c. 1748   | STOURHEAD          | c. 1470  | JENSON                | c. 1800s | MILLER              | 1927    | FUTURA                |
| 1929      | GOUDY SANS         | c. 1470  | CLOISTER              | 1896     | CHELTENHAM          | 1927    | KABEL                 |
| 1935      | ALBERTUS           | c. 1470  | HIGHTOWER TEXT        | 1929     | PERPETUA            | c. 1928 | SEMPLICITA            |
| c. 1930s  | CARTER SANS        | c. 1470  | GOLDEN TYPE           | 1932     | TIMES NEW ROMAN     | 1929    | NOBEL                 |
| 1965      | FRIZ QUADRATA      | c. 1495  | ВЕМВО                 | 1938     | CALEDONIA           | 1929    | METRO                 |
| c. 1523   | ARRIGHI            | c. 1495  | GARAMOND              | c. 1775  | BODONI              | 1916    | JOHNSTON              |
| c. 1525   | IOWAN OLD STYLE    | c. 1495  | ALDUS                 | c. 1790  | BULMER              | 1928    | GILL SANS             |
| c. 1557   | GRANJON            | c. 1525  | IOWAN OLD STYLE       | 1813     | SCOTCH ROMAN        | 1970    | AVANT GARDE           |
| c. 1500s  | PALATINO           | c. 1500s | PALATINO              | 1919     | CENTURY             | 1987    | AVENIR                |
| c. 1685   | JANSON             | c. 1500s | SABON                 | 1922     | EXCELSIOR           | 2000    | GOTHAM                |
| c. 1734   | CASLON             | c. 1556  | GALLIARD              | 1922     | IONIC NO. 5         | 2005    | PROXIMA NOVA          |
| 1915      | GOUDY OLD STYLE    | c. 1570  | PLANTIN               | 1845     | CLARENDON           | 2015    | MALLORY               |
| c. 1800   | PLAYFAIR DISPLAY   | c. 1592  | GRANJON               | 1929     | MEMPHIS             | 1898    | AKZIDENZ-GROTESK      |
| c. 1800s  | SENTINEL           | c. 1680  | EHRHARDT              | 1931     | BETON               | 1902    | FRANKLIN GOTHIC       |
| 1929      | PERPETUA           | c. 1685  | JANSON                | 1931     | KARNAK              | 1908    | NEWS GOTHIC           |
| 1991      | ELLINGTON          | c. 1734  | CASLON                | 1934     | ROCKWELL            | 1931    | DIN 1451              |
| 1991      | ESPRIT             | c. 1757  | MRS EAVES             | 1967     | SERIFA              | 1948    | TRADE GOTHIC          |
| 2011      | ALEGREYA           | c. 1757  | BASKERVILLE           | 2001     | ARCHER              | 1949    | HIGHWAY GOTHIC        |
| 2017      | ZILLA SLAB         | 1915     | GOUDY OLD STYLE       | 2017     | ZILLA SLAB          | 1957    | UNIVERS               |
| 1928      | GILL SANS          | c. 1776  | SCALA                 | 1956     | EGYPTIENNE          | 1957    | HELVETICA             |
| 1929      | GOUDY SANS         | c. 1800s | TRINITÉ               | 1987     | CHARTER             | 1976    | FRUTIGER              |
| 2005      | SCALA SANS         | 1929     | DEEPDENE              | 1987     | STONE SERIF         | 1992    | MYRIAD                |
| 2006      | PRIORI SANS        | 1935     | ELECTRA               | 1989     | UTOPIA              | 2012    | SOURCE SANS           |
| 2010      | CALLUNA SANS       | 1936     | BERKELEY              | 1990     | MINION              | 2013    | FIRA SANS             |
| 2013      | ALEGREYA SANS      | 1954     | TRUMP MEDIAEVAL       | 2014     | SOURCE SERIF        | 2015    | SAN FRANCISCO         |
| 2013      | FIRA SANS          | 2018     | VALKYRIE              | 2018     | PLEX SERIF          | 2018    | PLEX SANS             |
|           | Glyphics           |          | Early Old Style Serie | FS       | Modern Transitional | .S      | Early Geometric Sans  |
|           | OLD STYLE ITALICS  |          | OLD STYLE SERIFS      |          | DIDONES & CLARENDON | S       | Hybrid Geometric Sans |
|           | Modern Italics     |          | Early Transitionals   |          | SLAB SERIFS         |         | GROTESQUES, ETC.      |
|           | Sans-Serif Italics |          | OLD STYLE REVIVALS    |          | CONTEMPORARY SERIFS |         | Neo-Grotesques, etc.  |
|           |                    |          |                       |          |                     |         | ~ ,                   |