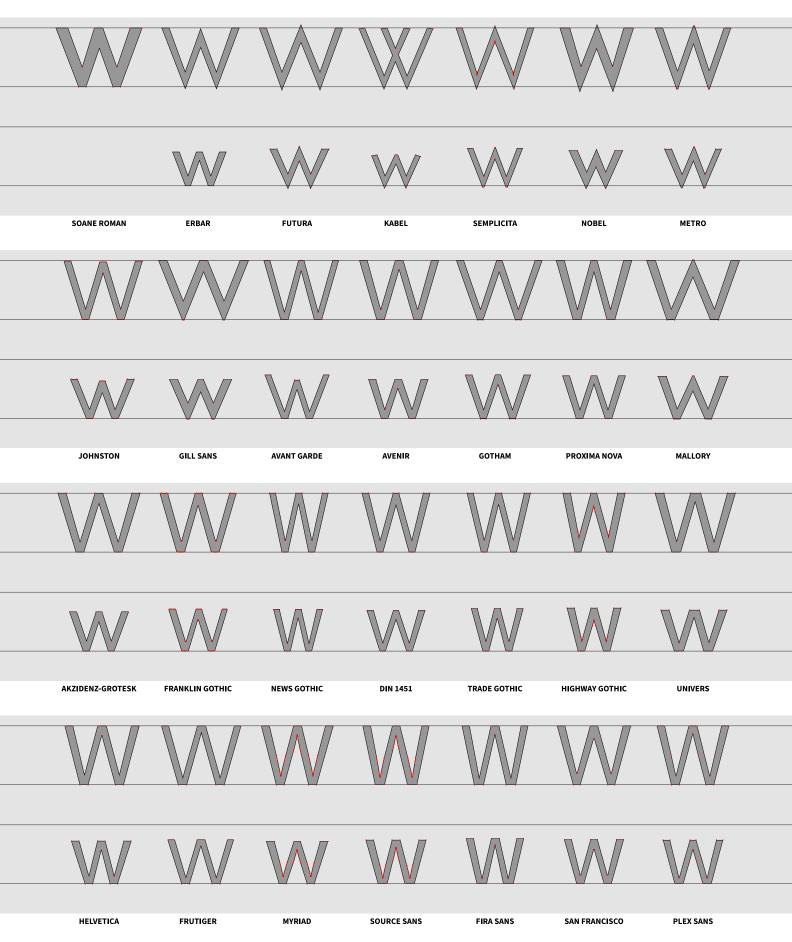

### **Typefaces**

| c. AD 133 | TRAJAN             | c. 1449  | DANTE                 | c. 1788  | BELL                | c. 1779 | SOANE ROMAN           |
|-----------|--------------------|----------|-----------------------|----------|---------------------|---------|-----------------------|
| 1430      | OPTIMA             | c. 1470  | CENTAUR               | 1869     | MILLER & RICHARD    | 1926    | ERBAR                 |
| c. 1748   | STOURHEAD          | c. 1470  | JENSON                | c. 1800s | MILLER              | 1927    | FUTURA                |
| 1929      | GOUDY SANS         | c. 1470  | CLOISTER              | 1896     | CHELTENHAM          | 1927    | KABEL                 |
| 1935      | ALBERTUS           | c. 1470  | HIGHTOWER TEXT        | 1929     | PERPETUA            | c. 1928 | SEMPLICITA            |
| c. 1930s  | CARTER SANS        | c. 1470  | GOLDEN TYPE           | 1932     | TIMES NEW ROMAN     | 1929    | NOBEL                 |
| 1965      | FRIZ QUADRATA      | c. 1495  | ВЕМВО                 | 1938     | CALEDONIA           | 1929    | METRO                 |
| c. 1523   | ARRIGHI            | c. 1495  | GARAMOND              | c. 1775  | BODONI              | 1916    | JOHNSTON              |
| c. 1525   | IOWAN OLD STYLE    | c. 1495  | ALDUS                 | c. 1790  | BULMER              | 1928    | GILL SANS             |
| c. 1557   | GRANJON            | c. 1525  | IOWAN OLD STYLE       | 1813     | SCOTCH ROMAN        | 1970    | AVANT GARDE           |
| c. 1500s  | PALATINO           | c. 1500s | PALATINO              | 1919     | CENTURY             | 1987    | AVENIR                |
| c. 1685   | JANSON             | c. 1500s | SABON                 | 1922     | EXCELSIOR           | 2000    | GOTHAM                |
| c. 1734   | CASLON             | c. 1556  | GALLIARD              | 1922     | IONIC NO. 5         | 2005    | PROXIMA NOVA          |
| 1915      | GOUDY OLD STYLE    | c. 1570  | PLANTIN               | 1845     | CLARENDON           | 2015    | MALLORY               |
| c. 1800   | PLAYFAIR DISPLAY   | c. 1592  | GRANJON               | 1929     | MEMPHIS             | 1898    | AKZIDENZ-GROTESK      |
| c. 1800s  | SENTINEL           | c. 1680  | EHRHARDT              | 1931     | BETON               | 1902    | FRANKLIN GOTHIC       |
| 1929      | PERPETUA           | c. 1685  | JANSON                | 1931     | KARNAK              | 1908    | NEWS GOTHIC           |
| 1991      | ELLINGTON          | c. 1734  | CASLON                | 1934     | ROCKWELL            | 1931    | DIN 1451              |
| 1991      | ESPRIT             | c. 1757  | MRS EAVES             | 1967     | SERIFA              | 1948    | TRADE GOTHIC          |
| 2011      | ALEGREYA           | c. 1757  | BASKERVILLE           | 2001     | ARCHER              | 1949    | HIGHWAY GOTHIC        |
| 2017      | ZILLA SLAB         | 1915     | GOUDY OLD STYLE       | 2017     | ZILLA SLAB          | 1957    | UNIVERS               |
| 1928      | GILL SANS          | c. 1776  | SCALA                 | 1956     | EGYPTIENNE          | 1957    | HELVETICA             |
| 1929      | GOUDY SANS         | c. 1800s | TRINITÉ               | 1987     | CHARTER             | 1976    | FRUTIGER              |
| 2005      | SCALA SANS         | 1929     | DEEPDENE              | 1987     | STONE SERIF         | 1992    | MYRIAD                |
| 2006      | PRIORI SANS        | 1935     | ELECTRA               | 1989     | UTOPIA              | 2012    | SOURCE SANS           |
| 2010      | CALLUNA SANS       | 1936     | BERKELEY              | 1990     | MINION              | 2013    | FIRA SANS             |
| 2013      | ALEGREYA SANS      | 1954     | TRUMP MEDIAEVAL       | 2014     | SOURCE SERIF        | 2015    | SAN FRANCISCO         |
| 2013      | FIRA SANS          | 2018     | VALKYRIE              | 2018     | PLEX SERIF          | 2018    | PLEX SANS             |
|           | Glyphics           |          | Early Old Style Serie | FS       | Modern Transitional | .S      | Early Geometric Sans  |
|           | OLD STYLE ITALICS  |          | OLD STYLE SERIFS      |          | DIDONES & CLARENDON | S       | Hybrid Geometric Sans |
|           | Modern Italics     |          | Early Transitionals   |          | SLAB SERIFS         |         | GROTESQUES, ETC.      |
|           | Sans-Serif Italics |          | OLD STYLE REVIVALS    |          | CONTEMPORARY SERIFS |         | Neo-Grotesques, etc.  |
|           |                    |          |                       |          |                     |         | ~ ,                   |