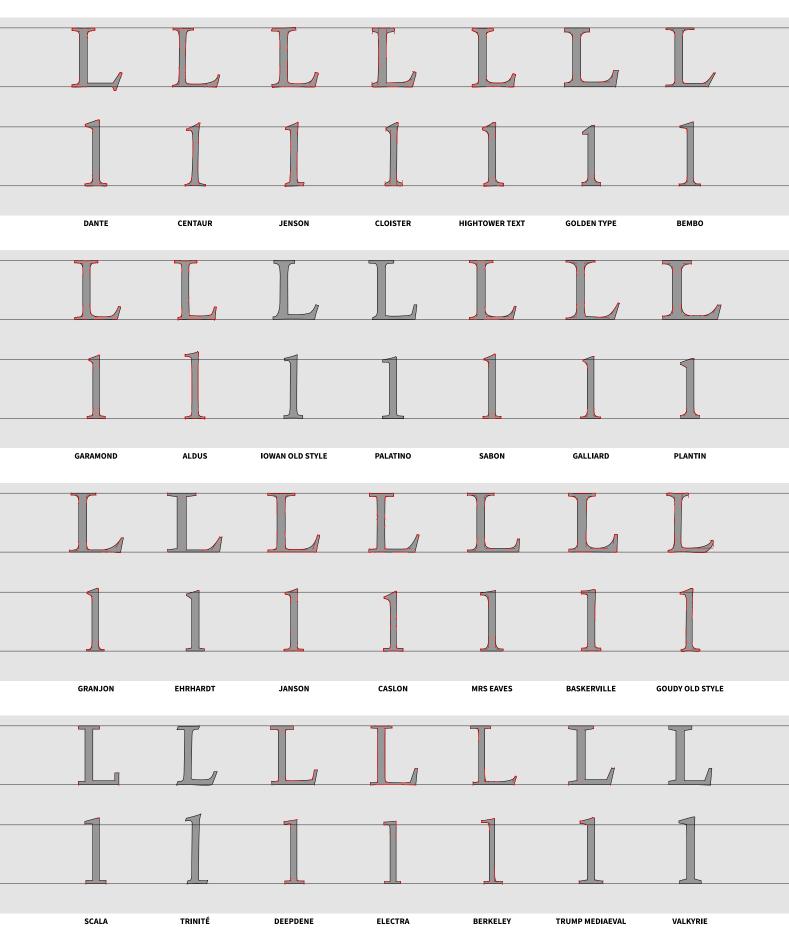

### **Typefaces**

| c. AD 133 | TRAJAN             | c. 1449  | DANTE                 | c. 1788  | BELL                | c. 1779 | SOANE ROMAN           |
|-----------|--------------------|----------|-----------------------|----------|---------------------|---------|-----------------------|
| 1430      | OPTIMA             | c. 1470  | CENTAUR               | 1869     | MILLER & RICHARD    | 1926    | ERBAR                 |
| c. 1748   | STOURHEAD          | c. 1470  | JENSON                | c. 1800s | MILLER              | 1927    | FUTURA                |
| 1929      | GOUDY SANS         | c. 1470  | CLOISTER              | 1896     | CHELTENHAM          | 1927    | KABEL                 |
| 1935      | ALBERTUS           | c. 1470  | HIGHTOWER TEXT        | 1929     | PERPETUA            | c. 1928 | SEMPLICITA            |
| c. 1930s  | CARTER SANS        | c. 1470  | GOLDEN TYPE           | 1932     | TIMES NEW ROMAN     | 1929    | NOBEL                 |
| 1965      | FRIZ QUADRATA      | c. 1495  | ВЕМВО                 | 1938     | CALEDONIA           | 1929    | METRO                 |
| c. 1523   | ARRIGHI            | c. 1495  | GARAMOND              | c. 1775  | BODONI              | 1916    | JOHNSTON              |
| c. 1525   | IOWAN OLD STYLE    | c. 1495  | ALDUS                 | c. 1790  | BULMER              | 1928    | GILL SANS             |
| c. 1557   | GRANJON            | c. 1525  | IOWAN OLD STYLE       | 1813     | SCOTCH ROMAN        | 1970    | AVANT GARDE           |
| c. 1500s  | PALATINO           | c. 1500s | PALATINO              | 1919     | CENTURY             | 1987    | AVENIR                |
| c. 1685   | JANSON             | c. 1500s | SABON                 | 1922     | EXCELSIOR           | 2000    | GOTHAM                |
| c. 1734   | CASLON             | c. 1556  | GALLIARD              | 1922     | IONIC NO. 5         | 2005    | PROXIMA NOVA          |
| 1915      | GOUDY OLD STYLE    | c. 1570  | PLANTIN               | 1845     | CLARENDON           | 2015    | MALLORY               |
| c. 1800   | PLAYFAIR DISPLAY   | c. 1592  | GRANJON               | 1929     | MEMPHIS             | 1898    | AKZIDENZ-GROTESK      |
| c. 1800s  | SENTINEL           | c. 1680  | EHRHARDT              | 1931     | BETON               | 1902    | FRANKLIN GOTHIC       |
| 1929      | PERPETUA           | c. 1685  | JANSON                | 1931     | KARNAK              | 1908    | NEWS GOTHIC           |
| 1991      | ELLINGTON          | c. 1734  | CASLON                | 1934     | ROCKWELL            | 1931    | DIN 1451              |
| 1991      | ESPRIT             | c. 1757  | MRS EAVES             | 1967     | SERIFA              | 1948    | TRADE GOTHIC          |
| 2011      | ALEGREYA           | c. 1757  | BASKERVILLE           | 2001     | ARCHER              | 1949    | HIGHWAY GOTHIC        |
| 2017      | ZILLA SLAB         | 1915     | GOUDY OLD STYLE       | 2017     | ZILLA SLAB          | 1957    | UNIVERS               |
| 1928      | GILL SANS          | c. 1776  | SCALA                 | 1956     | EGYPTIENNE          | 1957    | HELVETICA             |
| 1929      | GOUDY SANS         | c. 1800s | TRINITÉ               | 1987     | CHARTER             | 1976    | FRUTIGER              |
| 2005      | SCALA SANS         | 1929     | DEEPDENE              | 1987     | STONE SERIF         | 1992    | MYRIAD                |
| 2006      | PRIORI SANS        | 1935     | ELECTRA               | 1989     | UTOPIA              | 2012    | SOURCE SANS           |
| 2010      | CALLUNA SANS       | 1936     | BERKELEY              | 1990     | MINION              | 2013    | FIRA SANS             |
| 2013      | ALEGREYA SANS      | 1954     | TRUMP MEDIAEVAL       | 2014     | SOURCE SERIF        | 2015    | SAN FRANCISCO         |
| 2013      | FIRA SANS          | 2018     | VALKYRIE              | 2018     | PLEX SERIF          | 2018    | PLEX SANS             |
|           | Glyphics           |          | Early Old Style Serie | FS       | Modern Transitional | .S      | Early Geometric Sans  |
|           | OLD STYLE ITALICS  |          | OLD STYLE SERIFS      |          | DIDONES & CLARENDON | S       | Hybrid Geometric Sans |
|           | Modern Italics     |          | Early Transitionals   |          | SLAB SERIFS         |         | GROTESQUES, ETC.      |
|           | Sans-Serif Italics |          | OLD STYLE REVIVALS    |          | CONTEMPORARY SERIFS |         | Neo-Grotesques, etc.  |
|           |                    |          |                       |          |                     |         | ~ ,                   |

### Type Samples