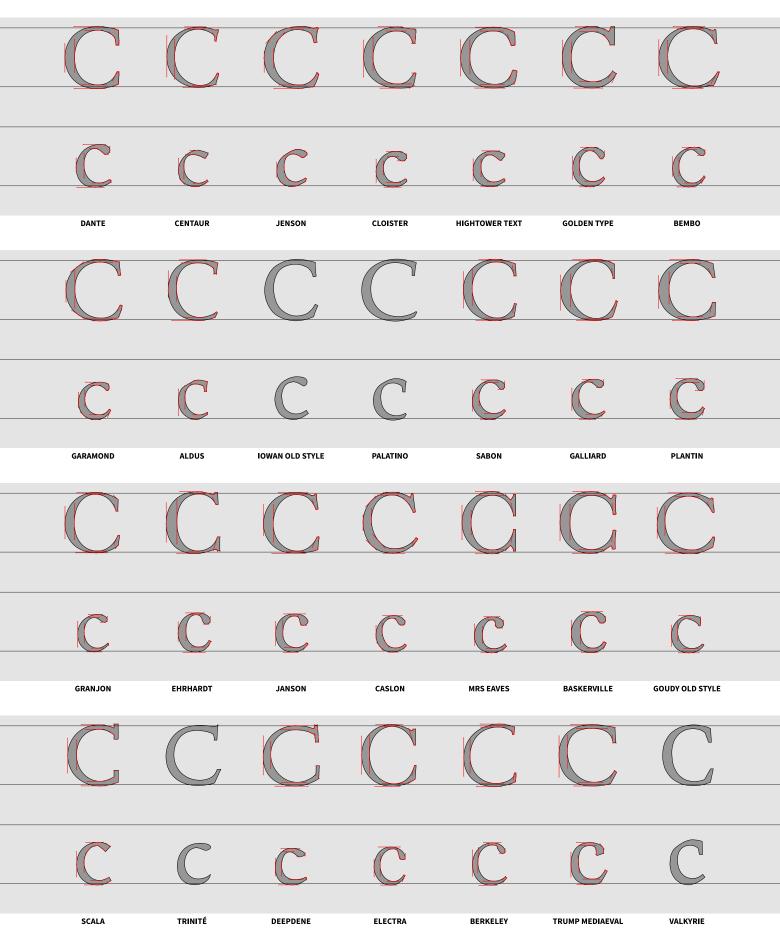

# DDDDDDD dddddddd

DANTE

CENTAUR

JENSON

CLOISTER

HIGHTOWER TEXT

GOLDEN TYPE

ВЕМВО

# DDDDDDD dddddddd

GARAMOND

ALDUS

IOWAN OLD STYLE

PALATINO

SABON

GALLIARD

PLANTIN

GRANJON

EHRHARDT

JANSON

CASLON

MRS EAVES

BASKERVILLE

GOUDY OLD STYLE

SCALA

TRINITÉ

DEEPDENE

ELECTRA

BERKELEY

TRUMP MEDIAEVAL

VALKYRIE