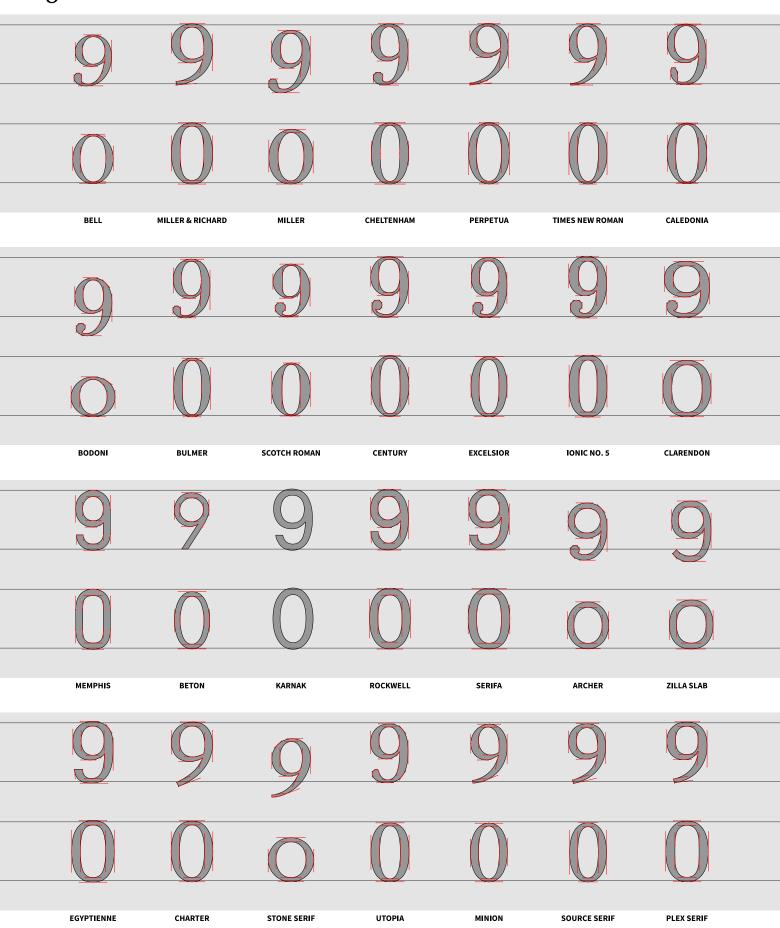

### DDDDDD dddddddd

MEMPHIS

BETON

KARNAK

ROCKWELL

SERIFA

ARCHER

ZILLA SLAB

EGYPTIENNE

CHARTER

STONE SERIF

UTOPIA

MINION

SOURCE SERIF

PLEX SERIF

SOANE ROMAN ERBAR **FUTURA** KABEL SEMPLICITA NOBEL METRO AVANT GARDE AVENIR PROXIMA NOVA MALLORY GOTHAM AKZIDENZ-GROTESK FRANKLIN GOTHIC **NEWS GOTHIC DIN 1451** TRADE GOTHIC **HIGHWAY GOTHIC** HELVETICA FRUTIGER MYRIAD SOURCE SANS FIRA SANS SAN FRANCISCO PLEX SANS