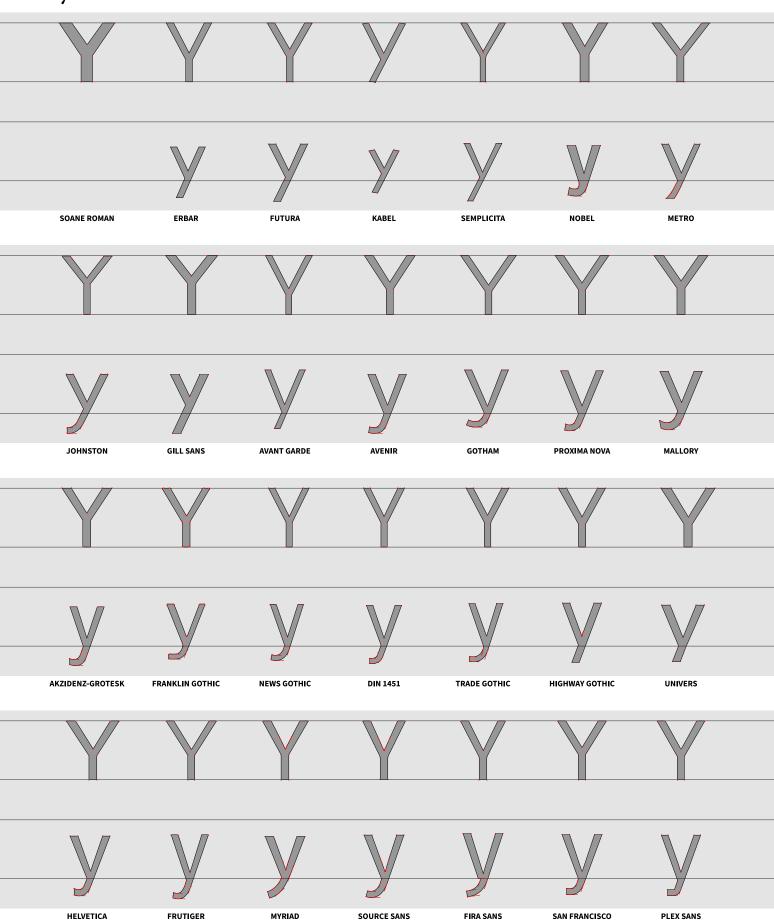

### **Typefaces**

| c. AD 133 | TRAJAN             | c. 1449  | DANTE                 | c. 1788  | BELL                | c. 1779 | SOANE ROMAN           |
|-----------|--------------------|----------|-----------------------|----------|---------------------|---------|-----------------------|
| 1430      | OPTIMA             | c. 1470  | CENTAUR               | 1869     | MILLER & RICHARD    | 1926    | ERBAR                 |
| c. 1748   | STOURHEAD          | c. 1470  | JENSON                | c. 1800s | MILLER              | 1927    | FUTURA                |
| 1929      | GOUDY SANS         | c. 1470  | CLOISTER              | 1896     | CHELTENHAM          | 1927    | KABEL                 |
| 1935      | ALBERTUS           | c. 1470  | HIGHTOWER TEXT        | 1929     | PERPETUA            | c. 1928 | SEMPLICITA            |
| c. 1930s  | CARTER SANS        | c. 1470  | GOLDEN TYPE           | 1932     | TIMES NEW ROMAN     | 1929    | NOBEL                 |
| 1965      | FRIZ QUADRATA      | c. 1495  | ВЕМВО                 | 1938     | CALEDONIA           | 1929    | METRO                 |
| c. 1523   | ARRIGHI            | c. 1495  | GARAMOND              | c. 1775  | BODONI              | 1916    | JOHNSTON              |
| c. 1525   | IOWAN OLD STYLE    | c. 1495  | ALDUS                 | c. 1790  | BULMER              | 1928    | GILL SANS             |
| c. 1557   | GRANJON            | c. 1525  | IOWAN OLD STYLE       | 1813     | SCOTCH ROMAN        | 1970    | AVANT GARDE           |
| c. 1500s  | PALATINO           | c. 1500s | PALATINO              | 1919     | CENTURY             | 1987    | AVENIR                |
| c. 1685   | JANSON             | c. 1500s | SABON                 | 1922     | EXCELSIOR           | 2000    | GOTHAM                |
| c. 1734   | CASLON             | c. 1556  | GALLIARD              | 1922     | IONIC NO. 5         | 2005    | PROXIMA NOVA          |
| 1915      | GOUDY OLD STYLE    | c. 1570  | PLANTIN               | 1845     | CLARENDON           | 2015    | MALLORY               |
| c. 1800   | PLAYFAIR DISPLAY   | c. 1592  | GRANJON               | 1929     | MEMPHIS             | 1898    | AKZIDENZ-GROTESK      |
| c. 1800s  | SENTINEL           | c. 1680  | EHRHARDT              | 1931     | BETON               | 1902    | FRANKLIN GOTHIC       |
| 1929      | PERPETUA           | c. 1685  | JANSON                | 1931     | KARNAK              | 1908    | NEWS GOTHIC           |
| 1991      | ELLINGTON          | c. 1734  | CASLON                | 1934     | ROCKWELL            | 1931    | DIN 1451              |
| 1991      | ESPRIT             | c. 1757  | MRS EAVES             | 1967     | SERIFA              | 1948    | TRADE GOTHIC          |
| 2011      | ALEGREYA           | c. 1757  | BASKERVILLE           | 2001     | ARCHER              | 1949    | HIGHWAY GOTHIC        |
| 2017      | ZILLA SLAB         | 1915     | GOUDY OLD STYLE       | 2017     | ZILLA SLAB          | 1957    | UNIVERS               |
| 1928      | GILL SANS          | c. 1776  | SCALA                 | 1956     | EGYPTIENNE          | 1957    | HELVETICA             |
| 1929      | GOUDY SANS         | c. 1800s | TRINITÉ               | 1987     | CHARTER             | 1976    | FRUTIGER              |
| 2005      | SCALA SANS         | 1929     | DEEPDENE              | 1987     | STONE SERIF         | 1992    | MYRIAD                |
| 2006      | PRIORI SANS        | 1935     | ELECTRA               | 1989     | UTOPIA              | 2012    | SOURCE SANS           |
| 2010      | CALLUNA SANS       | 1936     | BERKELEY              | 1990     | MINION              | 2013    | FIRA SANS             |
| 2013      | ALEGREYA SANS      | 1954     | TRUMP MEDIAEVAL       | 2014     | SOURCE SERIF        | 2015    | SAN FRANCISCO         |
| 2013      | FIRA SANS          | 2018     | VALKYRIE              | 2018     | PLEX SERIF          | 2018    | PLEX SANS             |
|           | Glyphics           |          | Early Old Style Serie | FS       | Modern Transitional | .S      | Early Geometric Sans  |
|           | OLD STYLE ITALICS  |          | OLD STYLE SERIFS      |          | DIDONES & CLARENDON | S       | Hybrid Geometric Sans |
|           | Modern Italics     |          | Early Transitionals   |          | SLAB SERIFS         |         | GROTESQUES, ETC.      |
|           | Sans-Serif Italics |          | OLD STYLE REVIVALS    |          | CONTEMPORARY SERIFS |         | Neo-Grotesques, etc.  |
|           |                    |          |                       |          |                     |         | ~ ,                   |

### Type Samples