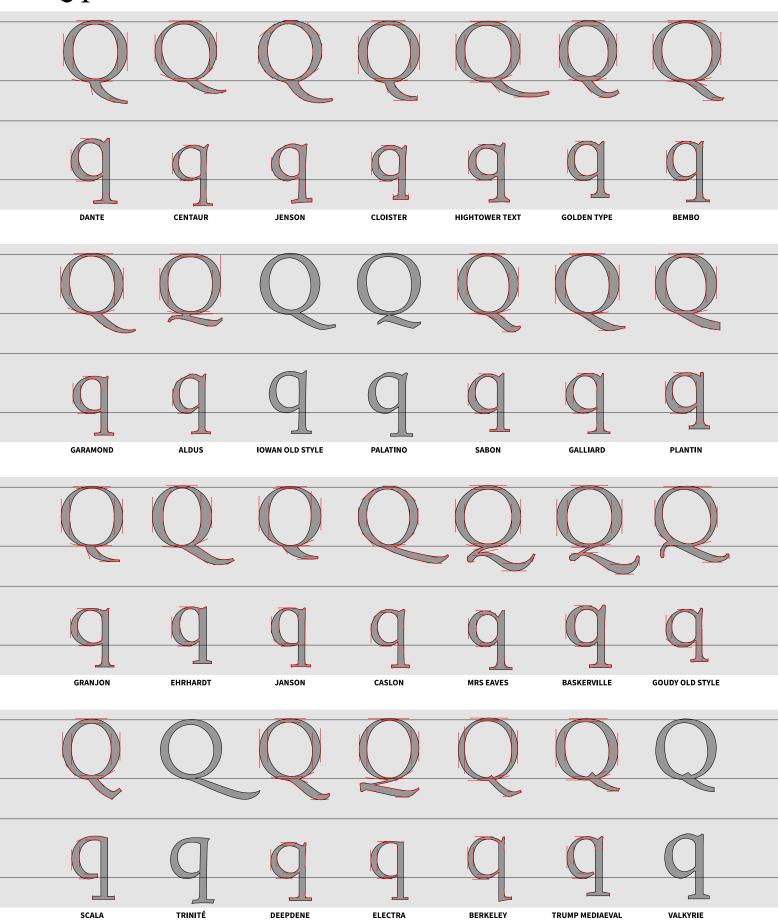

ASKERVILLE

GOUDY OLD STYLE

### MMMMMMMM mmmmmm

SCALA

TRINITÉ

DEEPDENE

ELECTRA

BERKELEY

TRUMP MEDIAEVAL

VALKYRIE

## MIMIMIMIM IN IN IN IN

BELL

MILLER & RICHARD

MILLER

CHELTENHAM

PERPETUA

TIMES NEW ROMAN

CALEDONIA

BODONI

BULMER

SCOTCH ROMAN

CENTURY

EXCELSIOR

IONIC NO. 5

CLARENDON

MEMPHIS

BETON

KARNAK

ROCKWELL

SERIFA

ARCHER

ZILLA SLAB

EGYPTIENNE

CHARTER

STONE SERIF

UTOPIA

MINION

SOURCE SERIF

PLEX SERIF







# BELL MILLER & RICHARD MILLER CHELTENHAM PERPETUA TIMES NEW ROMAN CALEDONIA

## NNNNNNN nnnnnnn

BODONI BULMER SCOTCH ROMAN CENTURY EXCELSIOR IONIC NO. 5 CLARENDON

### nnnnnn nnnmnn

MEMPHIS BETON KARNAK ROCKWELL SERIFA ARCHER ZILLA SLAB

### NNNNNNNN nnnnnn

EGYPTIENNE CHARTER STONE SERIF UTOPIA MINION SOURCE SERIF PLEX SERIF































**EGYPTIENNE** 

CHARTER

STONE SERIF



UTOPIA

MINION

SOURCE SERIF

PLEX SERIF









| ~ ~              |                 |             |             |              | <u> </u>       |           |  |
|------------------|-----------------|-------------|-------------|--------------|----------------|-----------|--|
| S                | S               | S           | S           | S            | S              | S         |  |
|                  |                 |             |             |              | _              |           |  |
|                  | S               | S           | S           | S            | S              | S         |  |
| COANE DOMAN      | FDDAD           | FUTUDA      | WADEL       | CEMPLICITA   | NOREL          | METRO     |  |
| SOANE ROMAN