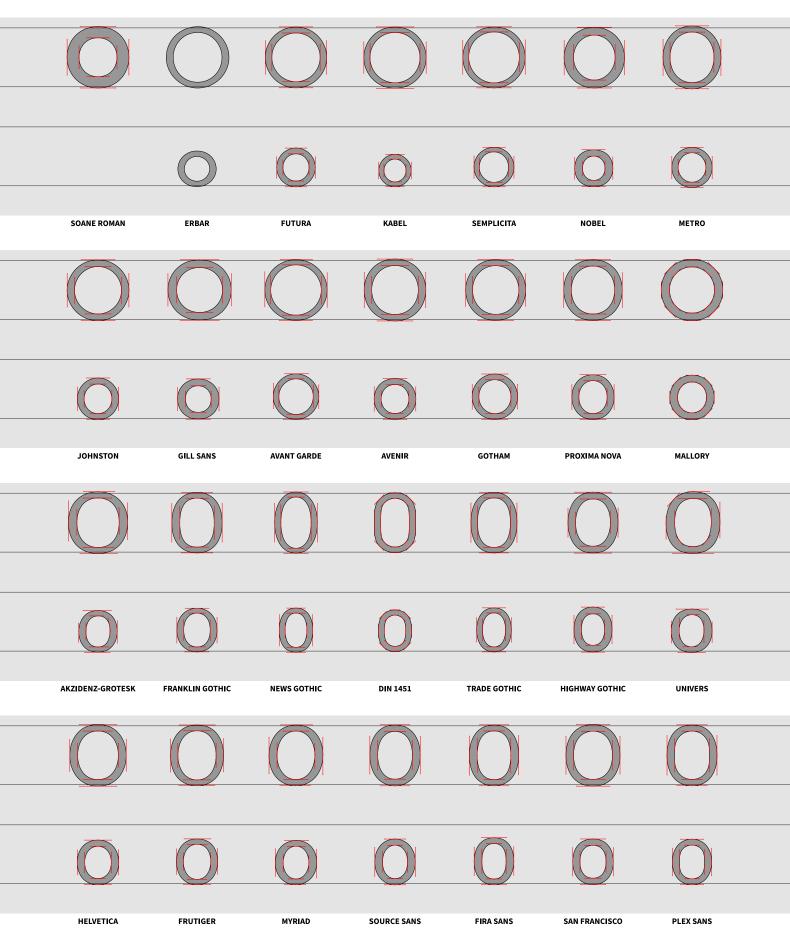

### **Typefaces**

| c. AD 133 | TRAJAN             | c. 1449  | DANTE                 | c. 1788  | BELL                | c. 1779 | SOANE ROMAN           |
|-----------|--------------------|----------|-----------------------|----------|---------------------|---------|-----------------------|
| 1430      | OPTIMA             | c. 1470  | CENTAUR               | 1869     | MILLER & RICHARD    | 1926    | ERBAR                 |
| c. 1748   | STOURHEAD          | c. 1470  | JENSON                | c. 1800s | MILLER              | 1927    | FUTURA                |
| 1929      | GOUDY SANS         | c. 1470  | CLOISTER              | 1896     | CHELTENHAM          | 1927    | KABEL                 |
| 1935      | ALBERTUS           | c. 1470  | HIGHTOWER TEXT        | 1929     | PERPETUA            | c. 1928 | SEMPLICITA            |
| c. 1930s  | CARTER SANS        | c. 1470  | GOLDEN TYPE           | 1932     | TIMES NEW ROMAN     | 1929    | NOBEL                 |
| 1965      | FRIZ QUADRATA      | c. 1495  | ВЕМВО                 | 1938     | CALEDONIA           | 1929    | METRO                 |
| c. 1523   | ARRIGHI            | c. 1495  | GARAMOND              | c. 1775  | BODONI              | 1916    | JOHNSTON              |
| c. 1525   | IOWAN OLD STYLE    | c. 1495  | ALDUS                 | c. 1790  | BULMER              | 1928    | GILL SANS             |
| c. 1557   | GRANJON            | c. 1525  | IOWAN OLD STYLE       | 1813     | SCOTCH ROMAN        | 1970    | AVANT GARDE           |
| c. 1500s  | PALATINO           | c. 1500s | PALATINO              | 1919     | CENTURY             | 1987    | AVENIR                |
| c. 1685   | JANSON             | c. 1500s | SABON                 | 1922     | EXCELSIOR           | 2000    | GOTHAM                |
| c. 1734   | CASLON             | c. 1556  | GALLIARD              | 1922     | IONIC NO. 5         | 2005    | PROXIMA NOVA          |
| 1915      | GOUDY OLD STYLE    | c. 1570  | PLANTIN               | 1845     | CLARENDON           | 2015    | MALLORY               |
| c. 1800   | PLAYFAIR DISPLAY   | c. 1592  | GRANJON               | 1929     | MEMPHIS             | 1898    | AKZIDENZ-GROTESK      |
| c. 1800s  | SENTINEL           | c. 1680  | EHRHARDT              | 1931     | BETON               | 1902    | FRANKLIN GOTHIC       |
| 1929      | PERPETUA           | c. 1685  | JANSON                | 1931     | KARNAK              | 1908    | NEWS GOTHIC           |
| 1991      | ELLINGTON          | c. 1734  | CASLON                | 1934     | ROCKWELL            | 1931    | DIN 1451              |
| 1991      | ESPRIT             | c. 1757  | MRS EAVES             | 1967     | SERIFA              | 1948    | TRADE GOTHIC          |
| 2011      | ALEGREYA           | c. 1757  | BASKERVILLE           | 2001     | ARCHER              | 1949    | HIGHWAY GOTHIC        |
| 2017      | ZILLA SLAB         | 1915     | GOUDY OLD STYLE       | 2017     | ZILLA SLAB          | 1957    | UNIVERS               |
| 1928      | GILL SANS          | c. 1776  | SCALA                 | 1956     | EGYPTIENNE          | 1957    | HELVETICA             |
| 1929      | GOUDY SANS         | c. 1800s | TRINITÉ               | 1987     | CHARTER             | 1976    | FRUTIGER              |
| 2005      | SCALA SANS         | 1929     | DEEPDENE              | 1987     | STONE SERIF         | 1992    | MYRIAD                |
| 2006      | PRIORI SANS        | 1935     | ELECTRA               | 1989     | UTOPIA              | 2012    | SOURCE SANS           |
| 2010      | CALLUNA SANS       | 1936     | BERKELEY              | 1990     | MINION              | 2013    | FIRA SANS             |
| 2013      | ALEGREYA SANS      | 1954     | TRUMP MEDIAEVAL       | 2014     | SOURCE SERIF        | 2015    | SAN FRANCISCO         |
| 2013      | FIRA SANS          | 2018     | VALKYRIE              | 2018     | PLEX SERIF          | 2018    | PLEX SANS             |
|           | Glyphics           |          | Early Old Style Serie | FS       | Modern Transitional | .S      | Early Geometric Sans  |
|           | OLD STYLE ITALICS  |          | OLD STYLE SERIFS      |          | DIDONES & CLARENDON | S       | Hybrid Geometric Sans |
|           | Modern Italics     |          | Early Transitionals   |          | SLAB SERIFS         |         | GROTESQUES, ETC.      |
|           | Sans-Serif Italics |          | OLD STYLE REVIVALS    |          | CONTEMPORARY SERIFS |         | Neo-Grotesques, etc.  |
|           |                    |          |                       |          |                     |         | ~ ,                   |

#### EARLY GEOMETRIC SANS

#### SPHINX OF BLACK QUARTZ JUDGE MY VOW

c. 1779 SOANE ROMAN CASLON EGYPTIAN, 1816

Sphinx of black quartz judges my vow, Right Now. SPHINX OF BLACK QUARTZ JUDGE MY VOW

1926 ERBAR URWERBAR, 2016

Sphinx of black quartz judges my vow, Right Now. SPHINX OF BLACK QUARTZ JUDGE MY VOW

1927 FUTURA FUTURA FTN, 1987

Sphinx of black quartz judges my vow, Right Now.
SPHINX OF BLACK QUARTZ JUDGE MY VOW

1927 KABEL LINOTYPE KABEL, 1981

Sphinx of black quartz judges my vow, Right Now. SPHINX OF BLACK QUARTZ JUDGE MY VOW

c. 1928 SEMPLICITA SEMPLICITA PRO, 2011

### Sphinx of black quartz judges my vow, Right Now. SPHINX OF BLACK QUARTZ JUDGE MY VOW

1929 NOBEL URW NOBEL DTL, 1994

Sphinx of black quartz judges my vow, Right Now. SPHINX OF BLACK QUARTZ JUDGE MY VOW

1929 METRO LINOTYPE METRO NO. 2, 1993

GLYPHICS

EARLY OLD STYLE SERIFS

Modern Transitionals

EARLY GEOMETRIC SANS

OLD STYLE ITALICS

OLD STYLE SERIFS

DIDONES & CLARENDONS

#### Hybrid Geometric Sans

Sphinx of black quartz judges my vow, Right Now. SPHINX OF BLACK QUARTZ JUDGE MY VOW

1916 JOHNSTON P22 UNDERGROUND, 2007

Sphinx of black quartz judges my vow, Right Now. SPHINX OF BLACK QUARTZ JUDGE MY VOW

1928 GILL SANS GILL SANS MT, 1989

Sphinx of black quartz judges my vow, Right Now. SPHINX OF BLACK QUARTZ JUDGE MY VOW

1970 AVANT GARDE ITC AVANT GARDE GOTHIC, 1985

Sphinx of black quartz judges my vow, Right Now. SPHINX OF BLACK QUARTZ JUDGE MY VOW

1987 AVENIR LINOTYPE AVENIR NEXT

Sphinx of black quartz judges my vow, Right Now. SPHINX OF BLACK QUARTZ JUDGE MY VOW

2000 GOTHAM H&CO. GOTHAM

Sphinx of black quartz judges my vow, Right Now. SPHINX OF BLACK QUARTZ JUDGE MY VOW

2005 PROXIMA NOVA BY MARK SIMONSON

Sphinx of black quartz judges my vow, Right Now. SPHINX OF BLACK QUARTZ JUDGE MY VOW

2015 MALLORY BY FRERE-JONES TYPE

GLYPHICS

EARLY OLD STYLE SERIFS

Modern Transitionals

### GROTESQUES, ETC.

### Sphinx of black quartz judges my vow, Right Now. SPHINX OF BLACK QUARTZ JUDGE MY VOW

1898 AKZIDENZ-GROTESK AKZIDENZ-GROTESK BE, 1991

Sphinx of black quartz judges my vow, Right Now. SPHINX OF BLACK QUARTZ JUDGE MY VOW

1902 FRANKLIN GOTHIC LIBRE FRANKLIN, 2016

Sphinx of black quartz judges my vow, Right Now. SPHINX OF BLACK QUARTZ JUDGE MY VOW

1908 NEWS GOTHIC ADOBE NEWS GOTHIC, 1987

Sphinx of black quartz judges my vow, Right Now. SPHINX OF BLACK QUARTZ JUDGE MY VOW

1931 DIN 1451 FF DIN PRO, 2005

Sphinx of black quartz judges my vow, Right Now. SPHINX OF BLACK QUARTZ JUDGE MY VOW

1948 TRADE GOTHIC LINOTYPE TRADE GOTHIC, 1989

Sphinx of black quartz judges my vow, Right Now. SPHINX OF BLACK QUARTZ JUDGE MY VOW

1949 HIGHWAY GOTHIC INTERSTATE 1993, OVERPASS 2015

Sphinx of black quartz judges my vow, Right Now. SPHINX OF BLACK QUARTZ JUDGE MY VOW

1957 UNIVERS LINOTYPE UNIVERS, 1981

GLYPHICS

EARLY OLD STYLE SERIFS

Modern Transitionals

### Neo-Grotesques, etc.

### Sphinx of black quartz judges my vow, Right Now. SPHINX OF BLACK QUARTZ JUDGE MY VOW

1957 HELVETICA LINOTYPE HELVETICA NEUE, 1981

Sphinx of black quartz judges my vow, Right Now. SPHINX OF BLACK QUARTZ JUDGE MY VOW

1976 FRUTIGER LINOTYPE FRUTIGER NEXT, 1997

Sphinx of black quartz judges my vow, Right Now. SPHINX OF BLACK QUARTZ JUDGE MY VOW

1992 MYRIAD ADOBE MYRIAD PRO

Sphinx of black quartz judges my vow, Right Now. SPHINX OF BLACK QUARTZ JUDGE MY VOW

2012 SOURCE SANS ADOBE SOURCE SANS PRO

Sphinx of black quartz judges my vow, Right Now. SPHINX OF BLACK QUARTZ JUDGE MY VOW

2013 FIRA SANS MOZILLA FIRA SANS

Sphinx of black quartz judges my vow, Right Now. SPHINX OF BLACK QUARTZ JUDGE MY VOW

2015 SAN FRANCISCO APPLE SAN FRANCISCO UI TEXT

Sphinx of black quartz judges my vow, Right Now. SPHINX OF BLACK QUARTZ JUDGE MY VOW

2018 PLEX SANS IBM PLEX SANS

GLYPHICS

EARLY OLD STYLE SERIFS

Modern Transitionals