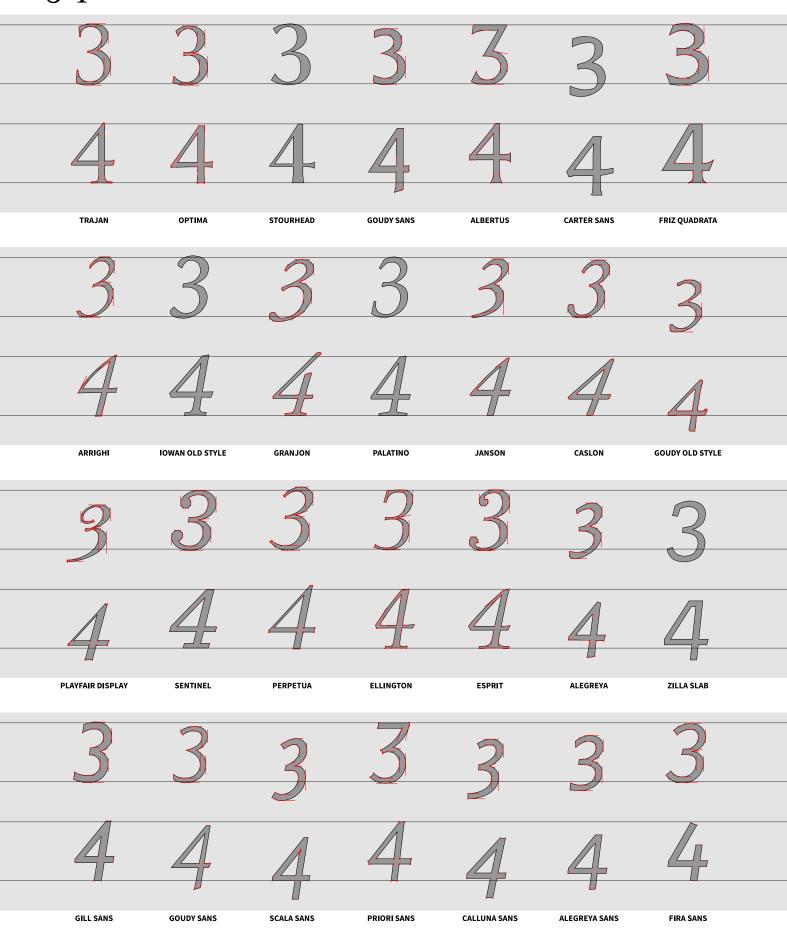

### **Typefaces**

| c. AD 133 | TRAJAN             | c. 1449  | DANTE                 | c. 1788  | BELL                | c. 1779 | SOANE ROMAN           |
|-----------|--------------------|----------|-----------------------|----------|---------------------|---------|-----------------------|
| 1430      | OPTIMA             | c. 1470  | CENTAUR               | 1869     | MILLER & RICHARD    | 1926    | ERBAR                 |
| c. 1748   | STOURHEAD          | c. 1470  | JENSON                | c. 1800s | MILLER              | 1927    | FUTURA                |
| 1929      | GOUDY SANS         | c. 1470  | CLOISTER              | 1896     | CHELTENHAM          | 1927    | KABEL                 |
| 1935      | ALBERTUS           | c. 1470  | HIGHTOWER TEXT        | 1929     | PERPETUA            | c. 1928 | SEMPLICITA            |
| c. 1930s  | CARTER SANS        | c. 1470  | GOLDEN TYPE           | 1932     | TIMES NEW ROMAN     | 1929    | NOBEL                 |
| 1965      | FRIZ QUADRATA      | c. 1495  | ВЕМВО                 | 1938     | CALEDONIA           | 1929    | METRO                 |
| c. 1523   | ARRIGHI            | c. 1495  | GARAMOND              | c. 1775  | BODONI              | 1916    | JOHNSTON              |
| c. 1525   | IOWAN OLD STYLE    | c. 1495  | ALDUS                 | c. 1790  | BULMER              | 1928    | GILL SANS             |
| c. 1557   | GRANJON            | c. 1525  | IOWAN OLD STYLE       | 1813     | SCOTCH ROMAN        | 1970    | AVANT GARDE           |
| c. 1500s  | PALATINO           | c. 1500s | PALATINO              | 1919     | CENTURY             | 1987    | AVENIR                |
| c. 1685   | JANSON             | c. 1500s | SABON                 | 1922     | EXCELSIOR           | 2000    | GOTHAM                |
| c. 1734   | CASLON             | c. 1556  | GALLIARD              | 1922     | IONIC NO. 5         | 2005    | PROXIMA NOVA          |
| 1915      | GOUDY OLD STYLE    | c. 1570  | PLANTIN               | 1845     | CLARENDON           | 2015    | MALLORY               |
| c. 1800   | PLAYFAIR DISPLAY   | c. 1592  | GRANJON               | 1929     | MEMPHIS             | 1898    | AKZIDENZ-GROTESK      |
| c. 1800s  | SENTINEL           | c. 1680  | EHRHARDT              | 1931     | BETON               | 1902    | FRANKLIN GOTHIC       |
| 1929      | PERPETUA           | c. 1685  | JANSON                | 1931     | KARNAK              | 1908    | NEWS GOTHIC           |
| 1991      | ELLINGTON          | c. 1734  | CASLON                | 1934     | ROCKWELL            | 1931    | DIN 1451              |
| 1991      | ESPRIT             | c. 1757  | MRS EAVES             | 1967     | SERIFA              | 1948    | TRADE GOTHIC          |
| 2011      | ALEGREYA           | c. 1757  | BASKERVILLE           | 2001     | ARCHER              | 1949    | HIGHWAY GOTHIC        |
| 2017      | ZILLA SLAB         | 1915     | GOUDY OLD STYLE       | 2017     | ZILLA SLAB          | 1957    | UNIVERS               |
| 1928      | GILL SANS          | c. 1776  | SCALA                 | 1956     | EGYPTIENNE          | 1957    | HELVETICA             |
| 1929      | GOUDY SANS         | c. 1800s | TRINITÉ               | 1987     | CHARTER             | 1976    | FRUTIGER              |
| 2005      | SCALA SANS         | 1929     | DEEPDENE              | 1987     | STONE SERIF         | 1992    | MYRIAD                |
| 2006      | PRIORI SANS        | 1935     | ELECTRA               | 1989     | UTOPIA              | 2012    | SOURCE SANS           |
| 2010      | CALLUNA SANS       | 1936     | BERKELEY              | 1990     | MINION              | 2013    | FIRA SANS             |
| 2013      | ALEGREYA SANS      | 1954     | TRUMP MEDIAEVAL       | 2014     | SOURCE SERIF        | 2015    | SAN FRANCISCO         |
| 2013      | FIRA SANS          | 2018     | VALKYRIE              | 2018     | PLEX SERIF          | 2018    | PLEX SANS             |
|           | Glyphics           |          | Early Old Style Serie | FS       | Modern Transitional | .S      | Early Geometric Sans  |
|           | OLD STYLE ITALICS  |          | OLD STYLE SERIFS      |          | DIDONES & CLARENDON | S       | Hybrid Geometric Sans |
|           | Modern Italics     |          | Early Transitionals   |          | SLAB SERIFS         |         | GROTESQUES, ETC.      |
|           | Sans-Serif Italics |          | OLD STYLE REVIVALS    |          | CONTEMPORARY SERIFS |         | Neo-Grotesques, etc.  |
|           |                    |          |                       |          |                     |         | ~ ,                   |