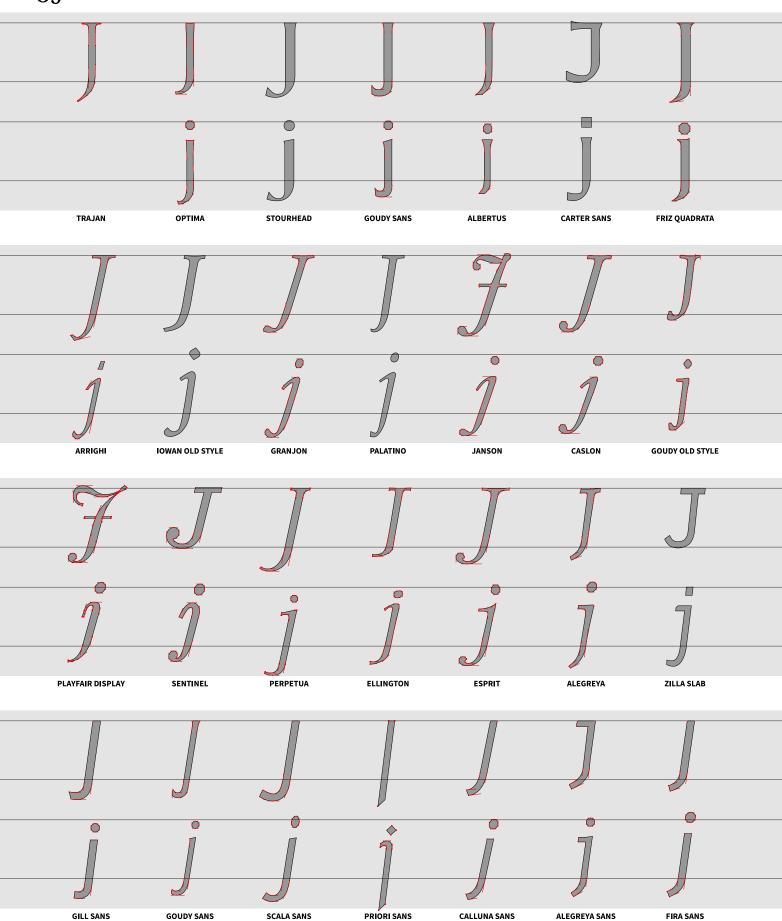

The serif text typefaces have over five hundred years of history, dating to the fifteenth century, about 1465 or so, after Gutenberg's movable type printing made its way to Italy. Our modern roman or upright letters descend directly from these early old style types.

Inspired by the beautiful manuscript hands or calligraphy from the Renaissance, these types had an or-

### Kyrie, Gloria, Sanctus, Benedictus, Agnus Dei EX PRIVILEGIO REGIS Ex officina typographii Regii

ganic appearance with low line contrast and diagonal stress. Early humanist roman types had a lowercase "e" with an angled cross stroke.

Garalde (referring to Garamond) or Aldine designs (dating to 1495, cut by Griffo for Aldus Manutius)

### Popular for Printers printing the Sacred & Profane PANEUROPEAN POPULARITY

inspired French types from the I530's onward, and from there spread throughout Europe. In parallel,

## To the Most High and Mighty Prince JAMES by the Grace of God KING OF GREAT BRITAIN, FRANCE, AND IRELAND, DEFENDER OF THE FAITH, &c.

italic styles developed from a separate genre into their current secondary typographical role, for *emphasis*, and italic designs began to complement roman designs.