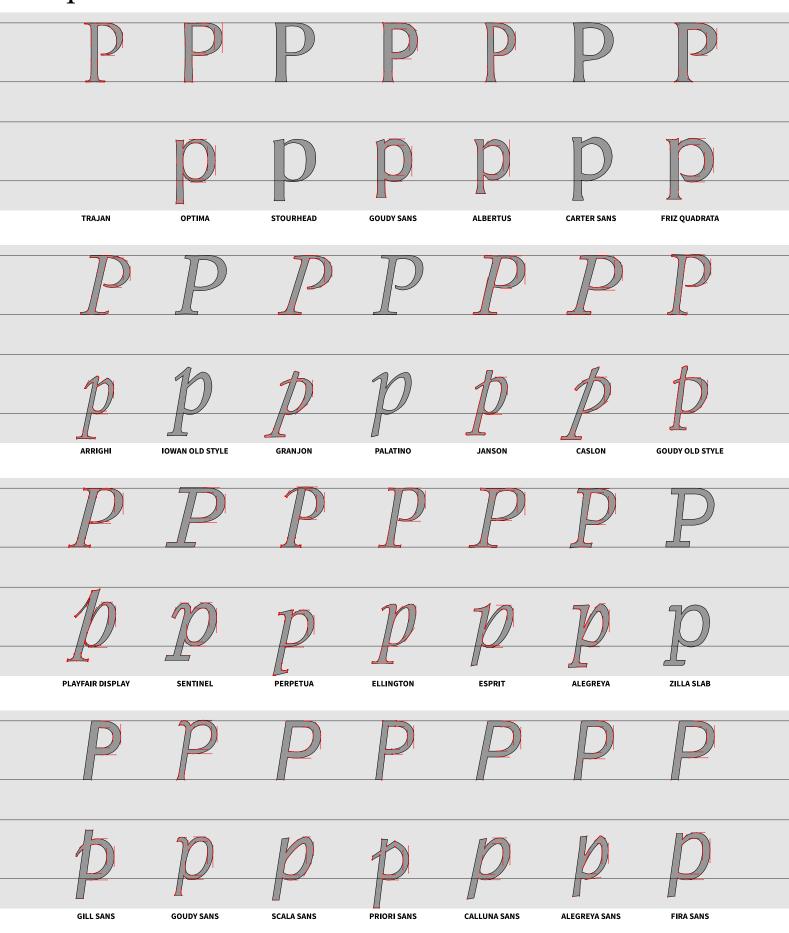

### **Typefaces**

| c. AD 133 | TRAJAN             | c. 1449  | DANTE                 | c. 1788  | BELL                | c. 1779 | SOANE ROMAN           |
|-----------|--------------------|----------|-----------------------|----------|---------------------|---------|-----------------------|
| 1430      | OPTIMA             | c. 1470  | CENTAUR               | 1869     | MILLER & RICHARD    | 1926    | ERBAR                 |
| c. 1748   | STOURHEAD          | c. 1470  | JENSON                | c. 1800s | MILLER              | 1927    | FUTURA                |
| 1929      | GOUDY SANS         | c. 1470  | CLOISTER              | 1896     | CHELTENHAM          | 1927    | KABEL                 |
| 1935      | ALBERTUS           | c. 1470  | HIGHTOWER TEXT        | 1929     | PERPETUA            | c. 1928 | SEMPLICITA            |
| c. 1930s  | CARTER SANS        | c. 1470  | GOLDEN TYPE           | 1932     | TIMES NEW ROMAN     | 1929    | NOBEL                 |
| 1965      | FRIZ QUADRATA      | c. 1495  | ВЕМВО                 | 1938     | CALEDONIA           | 1929    | METRO                 |
| c. 1523   | ARRIGHI            | c. 1495  | GARAMOND              | c. 1775  | BODONI              | 1916    | JOHNSTON              |
| c. 1525   | IOWAN OLD STYLE    | c. 1495  | ALDUS                 | c. 1790  | BULMER              | 1928    | GILL SANS             |
| c. 1557   | GRANJON            | c. 1525  | IOWAN OLD STYLE       | 1813     | SCOTCH ROMAN        | 1970    | AVANT GARDE           |
| c. 1500s  | PALATINO           | c. 1500s | PALATINO              | 1919     | CENTURY             | 1987    | AVENIR                |
| c. 1685   | JANSON             | c. 1500s | SABON                 | 1922     | EXCELSIOR           | 2000    | GOTHAM                |
| c. 1734   | CASLON             | c. 1556  | GALLIARD              | 1922     | IONIC NO. 5         | 2005    | PROXIMA NOVA          |
| 1915      | GOUDY OLD STYLE    | c. 1570  | PLANTIN               | 1845     | CLARENDON           | 2015    | MALLORY               |
| c. 1800   | PLAYFAIR DISPLAY   | c. 1592  | GRANJON               | 1929     | MEMPHIS             | 1898    | AKZIDENZ-GROTESK      |
| c. 1800s  | SENTINEL           | c. 1680  | EHRHARDT              | 1931     | BETON               | 1902    | FRANKLIN GOTHIC       |
| 1929      | PERPETUA           | c. 1685  | JANSON                | 1931     | KARNAK              | 1908    | NEWS GOTHIC           |
| 1991      | ELLINGTON          | c. 1734  | CASLON                | 1934     | ROCKWELL            | 1931    | DIN 1451              |
| 1991      | ESPRIT             | c. 1757  | MRS EAVES             | 1967     | SERIFA              | 1948    | TRADE GOTHIC          |
| 2011      | ALEGREYA           | c. 1757  | BASKERVILLE           | 2001     | ARCHER              | 1949    | HIGHWAY GOTHIC        |
| 2017      | ZILLA SLAB         | 1915     | GOUDY OLD STYLE       | 2017     | ZILLA SLAB          | 1957    | UNIVERS               |
| 1928      | GILL SANS          | c. 1776  | SCALA                 | 1956     | EGYPTIENNE          | 1957    | HELVETICA             |
| 1929      | GOUDY SANS         | c. 1800s | TRINITÉ               | 1987     | CHARTER             | 1976    | FRUTIGER              |
| 2005      | SCALA SANS         | 1929     | DEEPDENE              | 1987     | STONE SERIF         | 1992    | MYRIAD                |
| 2006      | PRIORI SANS        | 1935     | ELECTRA               | 1989     | UTOPIA              | 2012    | SOURCE SANS           |
| 2010      | CALLUNA SANS       | 1936     | BERKELEY              | 1990     | MINION              | 2013    | FIRA SANS             |
| 2013      | ALEGREYA SANS      | 1954     | TRUMP MEDIAEVAL       | 2014     | SOURCE SERIF        | 2015    | SAN FRANCISCO         |
| 2013      | FIRA SANS          | 2018     | VALKYRIE              | 2018     | PLEX SERIF          | 2018    | PLEX SANS             |
|           | Glyphics           |          | Early Old Style Serie | FS       | Modern Transitional | .S      | Early Geometric Sans  |
|           | OLD STYLE ITALICS  |          | OLD STYLE SERIFS      |          | DIDONES & CLARENDON | S       | Hybrid Geometric Sans |
|           | Modern Italics     |          | Early Transitionals   |          | SLAB SERIFS         |         | GROTESQUES, ETC.      |
|           | Sans-Serif Italics |          | OLD STYLE REVIVALS    |          | CONTEMPORARY SERIFS |         | Neo-Grotesques, etc.  |
|           |                    |          |                       |          |                     |         | ~ ,                   |

#### SPHINX OF BLACK QUARTZ JUDGE MY VOW

c. AD 133 TRAJAN ADOBE TRAJAN PRO, 1989

Sphinx of black quartz judges my vow, Right Now. SPHINX OF BLACK QUARTZ JUDGE MY VOW

1430 OPTIMA LINOTYPE OPTIMA, 1958

Sphinx of black quartz judges my vow, Right Now. SPHINX OF BLACK QUARTZ JUDGE MY VOW

c. 1748 STOURHEAD NATIONAL TRUST, 2009

Sphinx of black quartz judges my vow, Right Now. SPHINX OF BLACK QUARTZ JUDGE MY VOW

1929 GOUDY SANS ITC GOUDY SANS PRO, 1994

Sphinx of black quartz judges my vow, Right Now. SPHINX OF BLACK QUARTZ JUDGE MY VOW

1935 ALBERTUS ALBERTUS MT, 1991

Sphinx of black quartz judges my vow, Right Now. SPHINX OF BLACK QUARTZ JUDGE MY VOW

c. 1930s CARTER SANS ITC CARTER SANS, 2010

Sphinx of black quartz judges my vow, Right Now. SPHINX OF BLACK QUARTZ JUDGE MY VOW

1965 FRIZ QUADRATA ITC FRIZ QUADRATA

| GLYPHICS           |
|--------------------|
| OLD STYLE ITALICS  |
| Modern Italics     |
| Sans-Serif Italics |

EARLY OLD STYLE SERIFS
OLD STYLE SERIFS
EARLY TRANSITIONALS
OLD STYLE REVIVALS

#### OLD STYLE ITALICS

Sphinx of black quartz judges my vow, Right Now.

SPHINX OF BLACK QUARTZ JUDGE MY VOW

c. 1523 ARRIGHI CENTAUR MT, 1929

Sphinx of black quartz judges my vow, Right Now. SPHINX OF BLACK QUARTZ JUDGE MY VOW

c. 1525 IOWAN OLD STYLE IOWAN OLD STYLE BT, 1991

Sphinx of black quartz judges my vow, Right Now. SPHINX OF BLACK QUARTZ JUDGE MY VOW

c. 1557 GRANJON ADOBE GARAMOND PRO ITALIC, 1989

Sphinx of black quartz judges my vow, Right Now. SPHINX OF BLACK QUARTZ JUDGE MY VOW

c. 1500s PALATINO LINOTYPE/ADOBE PALATINO, 1949

Sphinx of black quartz judges my vow, Right Now. SPHINX OF BLACK QUARTZ JUDGE MY VOW

c. 1685 JANSON LINOTYPE JANSON TEXT, 1981

Sphinx of black quartz judges my vow, Right Now. SPHINX OF BLACK QUARTZ JUDGE MY VOW

c. 1734 CASLON ADOBE CASLON PRO, 2000

Sphinx of black quartz judges my vow, Right Now. SPHINX OF BLACK QUARTZ JUDGE MY VOW

1915 GOUDY OLD STYLE SORTS MILL GOUDY, 2010

**GLYPHICS** 

OLD STYLE ITALICS

Modern Italics

### Modern Italics

Sphinx of black quartz judges my vow, Right Now.

SPHINX OF BLACK QUARTZ JUDGE MY VOW

c. 1800 PLAYFAIR DISPLAY BY CLAUS EGGERS SØRENSEN, 2015

### Sphinx of black quartz judges my vow, Right Now. SPHINX OF BLACK QUARTZ JUDGE MY VOW

c. 1800s SENTINEL H&CO. SENTINEL, 2004

Sphinx of black quartz judges my vow, Right Now.

SPHINX OF BLACK QUARTZ JUDGE MYVOW

1929 PERPETUA PERPETUA MT, 1991

Sphinx of black quartz judges my vow, Right Now. SPHINX OF BLACK QUARTZ JUDGE MY VOW

1991 ELLINGTON ELLINGTON MT

Sphinx of black quartz judges my vow, Right Now. SPHINX OF BLACK QUARTZ JUDGE MY VOW

1991 ESPRIT ITCESPRIT

Sphinx of black quartz judges my vow, Right Now. SPHINX OF BLACK QUARTZ JUDGE MY VOW

2011 ALEGREYA BY HUERTA TIPOGRAFICA

Sphinx of black quartz judges my vow, Right Now. SPHINX OF BLACK QUARTZ JUDGE MY VOW

2017 ZILLA SLAB BY TYPOTHEQUE

GLYPHICS

Early Old Style Serifs

Modern Transitionals

Didones & Clarendons

EARLY GEOMETRIC SANS

OLD STYLE ITALICS

EARLY TRANSITIONALS

#### SANS-SERIF ITALICS

### Sphinx of black quartz judges my vow, Right Now. SPHINX OF BLACK QUARTZ JUDGE MYVOW

1928 GILL SANS GILL SANS MT, 1989

Sphinx of black quartz judges my vow, Right Now. SPHINX OF BLACK QUARTZ JUDGE MY VOW

1929 GOUDY SANS ITC GOUDY SANS PRO, 1994

Sphinx of black quartz judges my vow, Right Now. SPHINX OF BLACK QUARTZ JUDGE MY VOW

2005 SCALA SANS FF SCALA SANS PRO

Sphinx of black quartz judges my vow, Right Now. SPHINX OF BLACK QUARTZ JUDGE MY VOW

2006 PRIORI SANS EMIGRE PRIORI SANS

Sphinx of black quartz judges my vow, Right Now. SPHINX OF BLACK QUARTZ JUDGE MY VOW

2010 CALLUNA SANS CALLUNA SANS

Sphinx of black quartz judges my vow, Right Now. SPHINX OF BLACK QUARTZ JUDGE MY VOW

2013 ALEGREYA SANS ALEGREYA SANS

### Sphinx of black quartz judges my vow, Right Now. SPHINX OF BLACK QUARTZ JUDGE MY VOW

2013 FIRA SANS MOZILLA FIRA SANS

GLYPHICS

OLD STYLE ITALICS

Modern Italics

SANS-SERIF ITALICS

EARLY OLD STYLE SERIFS

OLD STYLE SERIFS