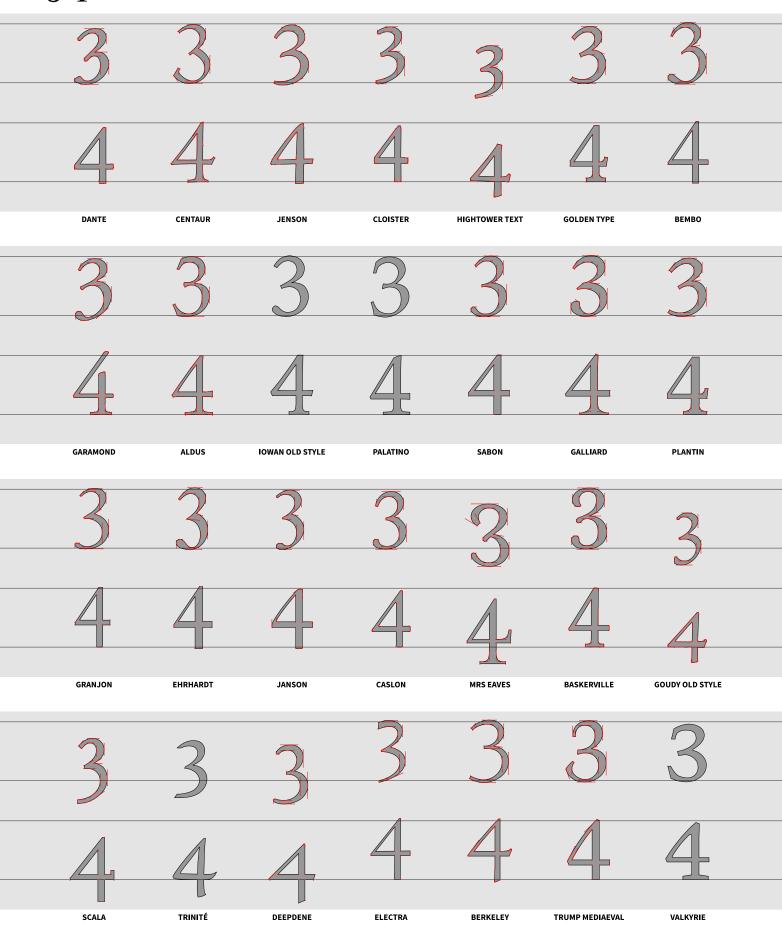

### **Typefaces**

| c. AD 133 | TRAJAN             | c. 1449  | DANTE                 | c. 1788  | BELL                | c. 1779 | SOANE ROMAN           |
|-----------|--------------------|----------|-----------------------|----------|---------------------|---------|-----------------------|
| 1430      | OPTIMA             | c. 1470  | CENTAUR               | 1869     | MILLER & RICHARD    | 1926    | ERBAR                 |
| c. 1748   | STOURHEAD          | c. 1470  | JENSON                | c. 1800s | MILLER              | 1927    | FUTURA                |
| 1929      | GOUDY SANS         | c. 1470  | CLOISTER              | 1896     | CHELTENHAM          | 1927    | KABEL                 |
| 1935      | ALBERTUS           | c. 1470  | HIGHTOWER TEXT        | 1929     | PERPETUA            | c. 1928 | SEMPLICITA            |
| c. 1930s  | CARTER SANS        | c. 1470  | GOLDEN TYPE           | 1932     | TIMES NEW ROMAN     | 1929    | NOBEL                 |
| 1965      | FRIZ QUADRATA      | c. 1495  | ВЕМВО                 | 1938     | CALEDONIA           | 1929    | METRO                 |
| c. 1523   | ARRIGHI            | c. 1495  | GARAMOND              | c. 1775  | BODONI              | 1916    | JOHNSTON              |
| c. 1525   | IOWAN OLD STYLE    | c. 1495  | ALDUS                 | c. 1790  | BULMER              | 1928    | GILL SANS             |
| c. 1557   | GRANJON            | c. 1525  | IOWAN OLD STYLE       | 1813     | SCOTCH ROMAN        | 1970    | AVANT GARDE           |
| c. 1500s  | PALATINO           | c. 1500s | PALATINO              | 1919     | CENTURY             | 1987    | AVENIR                |
| c. 1685   | JANSON             | c. 1500s | SABON                 | 1922     | EXCELSIOR           | 2000    | GOTHAM                |
| c. 1734   | CASLON             | c. 1556  | GALLIARD              | 1922     | IONIC NO. 5         | 2005    | PROXIMA NOVA          |
| 1915      | GOUDY OLD STYLE    | c. 1570  | PLANTIN               | 1845     | CLARENDON           | 2015    | MALLORY               |
| c. 1800   | PLAYFAIR DISPLAY   | c. 1592  | GRANJON               | 1929     | MEMPHIS             | 1898    | AKZIDENZ-GROTESK      |
| c. 1800s  | SENTINEL           | c. 1680  | EHRHARDT              | 1931     | BETON               | 1902    | FRANKLIN GOTHIC       |
| 1929      | PERPETUA           | c. 1685  | JANSON                | 1931     | KARNAK              | 1908    | NEWS GOTHIC           |
| 1991      | ELLINGTON          | c. 1734  | CASLON                | 1934     | ROCKWELL            | 1931    | DIN 1451              |
| 1991      | ESPRIT             | c. 1757  | MRS EAVES             | 1967     | SERIFA              | 1948    | TRADE GOTHIC          |
| 2011      | ALEGREYA           | c. 1757  | BASKERVILLE           | 2001     | ARCHER              | 1949    | HIGHWAY GOTHIC        |
| 2017      | ZILLA SLAB         | 1915     | GOUDY OLD STYLE       | 2017     | ZILLA SLAB          | 1957    | UNIVERS               |
| 1928      | GILL SANS          | c. 1776  | SCALA                 | 1956     | EGYPTIENNE          | 1957    | HELVETICA             |
| 1929      | GOUDY SANS         | c. 1800s | TRINITÉ               | 1987     | CHARTER             | 1976    | FRUTIGER              |
| 2005      | SCALA SANS         | 1929     | DEEPDENE              | 1987     | STONE SERIF         | 1992    | MYRIAD                |
| 2006      | PRIORI SANS        | 1935     | ELECTRA               | 1989     | UTOPIA              | 2012    | SOURCE SANS           |
| 2010      | CALLUNA SANS       | 1936     | BERKELEY              | 1990     | MINION              | 2013    | FIRA SANS             |
| 2013      | ALEGREYA SANS      | 1954     | TRUMP MEDIAEVAL       | 2014     | SOURCE SERIF        | 2015    | SAN FRANCISCO         |
| 2013      | FIRA SANS          | 2018     | VALKYRIE              | 2018     | PLEX SERIF          | 2018    | PLEX SANS             |
|           | Glyphics           |          | Early Old Style Serie | FS       | Modern Transitional | .S      | Early Geometric Sans  |
|           | OLD STYLE ITALICS  |          | OLD STYLE SERIFS      |          | DIDONES & CLARENDON | S       | Hybrid Geometric Sans |
|           | Modern Italics     |          | Early Transitionals   |          | SLAB SERIFS         |         | GROTESQUES, ETC.      |
|           | Sans-Serif Italics |          | OLD STYLE REVIVALS    |          | CONTEMPORARY SERIFS |         | Neo-Grotesques, etc.  |
|           |                    |          |                       |          |                     |         | ~ ,                   |