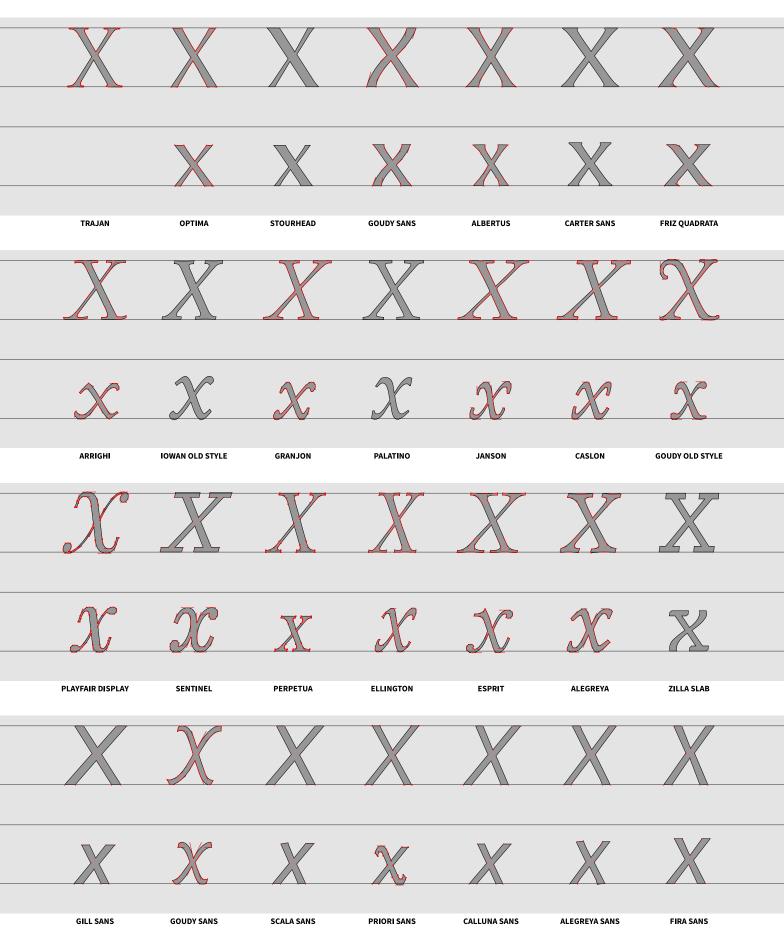

### **Typefaces**

| c. AD 133 | TRAJAN             | c. 1449  | DANTE                 | c. 1788  | BELL                | c. 1779 | SOANE ROMAN           |
|-----------|--------------------|----------|-----------------------|----------|---------------------|---------|-----------------------|
| 1430      | OPTIMA             | c. 1470  | CENTAUR               | 1869     | MILLER & RICHARD    | 1926    | ERBAR                 |
| c. 1748   | STOURHEAD          | c. 1470  | JENSON                | c. 1800s | MILLER              | 1927    | FUTURA                |
| 1929      | GOUDY SANS         | c. 1470  | CLOISTER              | 1896     | CHELTENHAM          | 1927    | KABEL                 |
| 1935      | ALBERTUS           | c. 1470  | HIGHTOWER TEXT        | 1929     | PERPETUA            | c. 1928 | SEMPLICITA            |
| c. 1930s  | CARTER SANS        | c. 1470  | GOLDEN TYPE           | 1932     | TIMES NEW ROMAN     | 1929    | NOBEL                 |
| 1965      | FRIZ QUADRATA      | c. 1495  | ВЕМВО                 | 1938     | CALEDONIA           | 1929    | METRO                 |
| c. 1523   | ARRIGHI            | c. 1495  | GARAMOND              | c. 1775  | BODONI              | 1916    | JOHNSTON              |
| c. 1525   | IOWAN OLD STYLE    | c. 1495  | ALDUS                 | c. 1790  | BULMER              | 1928    | GILL SANS             |
| c. 1557   | GRANJON            | c. 1525  | IOWAN OLD STYLE       | 1813     | SCOTCH ROMAN        | 1970    | AVANT GARDE           |
| c. 1500s  | PALATINO           | c. 1500s | PALATINO              | 1919     | CENTURY             | 1987    | AVENIR                |
| c. 1685   | JANSON             | c. 1500s | SABON                 | 1922     | EXCELSIOR           | 2000    | GOTHAM                |
| c. 1734   | CASLON             | c. 1556  | GALLIARD              | 1922     | IONIC NO. 5         | 2005    | PROXIMA NOVA          |
| 1915      | GOUDY OLD STYLE    | c. 1570  | PLANTIN               | 1845     | CLARENDON           | 2015    | MALLORY               |
| c. 1800   | PLAYFAIR DISPLAY   | c. 1592  | GRANJON               | 1929     | MEMPHIS             | 1898    | AKZIDENZ-GROTESK      |
| c. 1800s  | SENTINEL           | c. 1680  | EHRHARDT              | 1931     | BETON               | 1902    | FRANKLIN GOTHIC       |
| 1929      | PERPETUA           | c. 1685  | JANSON                | 1931     | KARNAK              | 1908    | NEWS GOTHIC           |
| 1991      | ELLINGTON          | c. 1734  | CASLON                | 1934     | ROCKWELL            | 1931    | DIN 1451              |
| 1991      | ESPRIT             | c. 1757  | MRS EAVES             | 1967     | SERIFA              | 1948    | TRADE GOTHIC          |
| 2011      | ALEGREYA           | c. 1757  | BASKERVILLE           | 2001     | ARCHER              | 1949    | HIGHWAY GOTHIC        |
| 2017      | ZILLA SLAB         | 1915     | GOUDY OLD STYLE       | 2017     | ZILLA SLAB          | 1957    | UNIVERS               |
| 1928      | GILL SANS          | c. 1776  | SCALA                 | 1956     | EGYPTIENNE          | 1957    | HELVETICA             |
| 1929      | GOUDY SANS         | c. 1800s | TRINITÉ               | 1987     | CHARTER             | 1976    | FRUTIGER              |
| 2005      | SCALA SANS         | 1929     | DEEPDENE              | 1987     | STONE SERIF         | 1992    | MYRIAD                |
| 2006      | PRIORI SANS        | 1935     | ELECTRA               | 1989     | UTOPIA              | 2012    | SOURCE SANS           |
| 2010      | CALLUNA SANS       | 1936     | BERKELEY              | 1990     | MINION              | 2013    | FIRA SANS             |
| 2013      | ALEGREYA SANS      | 1954     | TRUMP MEDIAEVAL       | 2014     | SOURCE SERIF        | 2015    | SAN FRANCISCO         |
| 2013      | FIRA SANS          | 2018     | VALKYRIE              | 2018     | PLEX SERIF          | 2018    | PLEX SANS             |
|           | Glyphics           |          | Early Old Style Serie | FS       | Modern Transitional | .S      | Early Geometric Sans  |
|           | OLD STYLE ITALICS  |          | OLD STYLE SERIFS      |          | DIDONES & CLARENDON | S       | Hybrid Geometric Sans |
|           | Modern Italics     |          | Early Transitionals   |          | SLAB SERIFS         |         | GROTESQUES, ETC.      |
|           | Sans-Serif Italics |          | OLD STYLE REVIVALS    |          | CONTEMPORARY SERIFS |         | Neo-Grotesques, etc.  |
|           |                    |          |                       |          |                     |         | ~ ,                   |