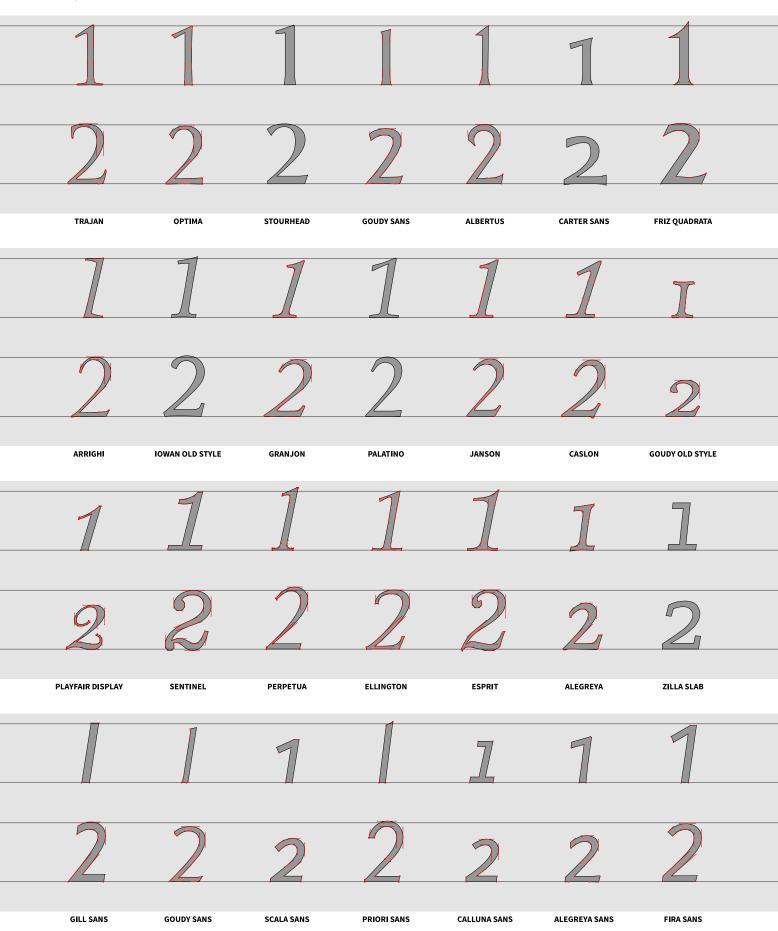

### **Typefaces**

| c. AD 133 | TRAJAN             | c. 1449  | DANTE                 | c. 1788  | BELL                | c. 1779 | SOANE ROMAN           |
|-----------|--------------------|----------|-----------------------|----------|---------------------|---------|-----------------------|
| 1430      | OPTIMA             | c. 1470  | CENTAUR               | 1869     | MILLER & RICHARD    | 1926    | ERBAR                 |
| c. 1748   | STOURHEAD          | c. 1470  | JENSON                | c. 1800s | MILLER              | 1927    | FUTURA                |
| 1929      | GOUDY SANS         | c. 1470  | CLOISTER              | 1896     | CHELTENHAM          | 1927    | KABEL                 |
| 1935      | ALBERTUS           | c. 1470  | HIGHTOWER TEXT        | 1929     | PERPETUA            | c. 1928 | SEMPLICITA            |
| c. 1930s  | CARTER SANS        | c. 1470  | GOLDEN TYPE           | 1932     | TIMES NEW ROMAN     | 1929    | NOBEL                 |
| 1965      | FRIZ QUADRATA      | c. 1495  | ВЕМВО                 | 1938     | CALEDONIA           | 1929    | METRO                 |
| c. 1523   | ARRIGHI            | c. 1495  | GARAMOND              | c. 1775  | BODONI              | 1916    | JOHNSTON              |
| c. 1525   | IOWAN OLD STYLE    | c. 1495  | ALDUS                 | c. 1790  | BULMER              | 1928    | GILL SANS             |
| c. 1557   | GRANJON            | c. 1525  | IOWAN OLD STYLE       | 1813     | SCOTCH ROMAN        | 1970    | AVANT GARDE           |
| c. 1500s  | PALATINO           | c. 1500s | PALATINO              | 1919     | CENTURY             | 1987    | AVENIR                |
| c. 1685   | JANSON             | c. 1500s | SABON                 | 1922     | EXCELSIOR           | 2000    | GOTHAM                |
| c. 1734   | CASLON             | c. 1556  | GALLIARD              | 1922     | IONIC NO. 5         | 2005    | PROXIMA NOVA          |
| 1915      | GOUDY OLD STYLE    | c. 1570  | PLANTIN               | 1845     | CLARENDON           | 2015    | MALLORY               |
| c. 1800   | PLAYFAIR DISPLAY   | c. 1592  | GRANJON               | 1929     | MEMPHIS             | 1898    | AKZIDENZ-GROTESK      |
| c. 1800s  | SENTINEL           | c. 1680  | EHRHARDT              | 1931     | BETON               | 1902    | FRANKLIN GOTHIC       |
| 1929      | PERPETUA           | c. 1685  | JANSON                | 1931     | KARNAK              | 1908    | NEWS GOTHIC           |
| 1991      | ELLINGTON          | c. 1734  | CASLON                | 1934     | ROCKWELL            | 1931    | DIN 1451              |
| 1991      | ESPRIT             | c. 1757  | MRS EAVES             | 1967     | SERIFA              | 1948    | TRADE GOTHIC          |
| 2011      | ALEGREYA           | c. 1757  | BASKERVILLE           | 2001     | ARCHER              | 1949    | HIGHWAY GOTHIC        |
| 2017      | ZILLA SLAB         | 1915     | GOUDY OLD STYLE       | 2017     | ZILLA SLAB          | 1957    | UNIVERS               |
| 1928      | GILL SANS          | c. 1776  | SCALA                 | 1956     | EGYPTIENNE          | 1957    | HELVETICA             |
| 1929      | GOUDY SANS         | c. 1800s | TRINITÉ               | 1987     | CHARTER             | 1976    | FRUTIGER              |
| 2005      | SCALA SANS         | 1929     | DEEPDENE              | 1987     | STONE SERIF         | 1992    | MYRIAD                |
| 2006      | PRIORI SANS        | 1935     | ELECTRA               | 1989     | UTOPIA              | 2012    | SOURCE SANS           |
| 2010      | CALLUNA SANS       | 1936     | BERKELEY              | 1990     | MINION              | 2013    | FIRA SANS             |
| 2013      | ALEGREYA SANS      | 1954     | TRUMP MEDIAEVAL       | 2014     | SOURCE SERIF        | 2015    | SAN FRANCISCO         |
| 2013      | FIRA SANS          | 2018     | VALKYRIE              | 2018     | PLEX SERIF          | 2018    | PLEX SANS             |
|           | Glyphics           |          | Early Old Style Serie | FS       | Modern Transitional | .S      | Early Geometric Sans  |
|           | OLD STYLE ITALICS  |          | OLD STYLE SERIFS      |          | DIDONES & CLARENDON | S       | Hybrid Geometric Sans |
|           | Modern Italics     |          | Early Transitionals   |          | SLAB SERIFS         |         | GROTESQUES, ETC.      |
|           | Sans-Serif Italics |          | OLD STYLE REVIVALS    |          | CONTEMPORARY SERIFS |         | Neo-Grotesques, etc.  |
|           |                    |          |                       |          |                     |         | ~ ,                   |

### Type Samples