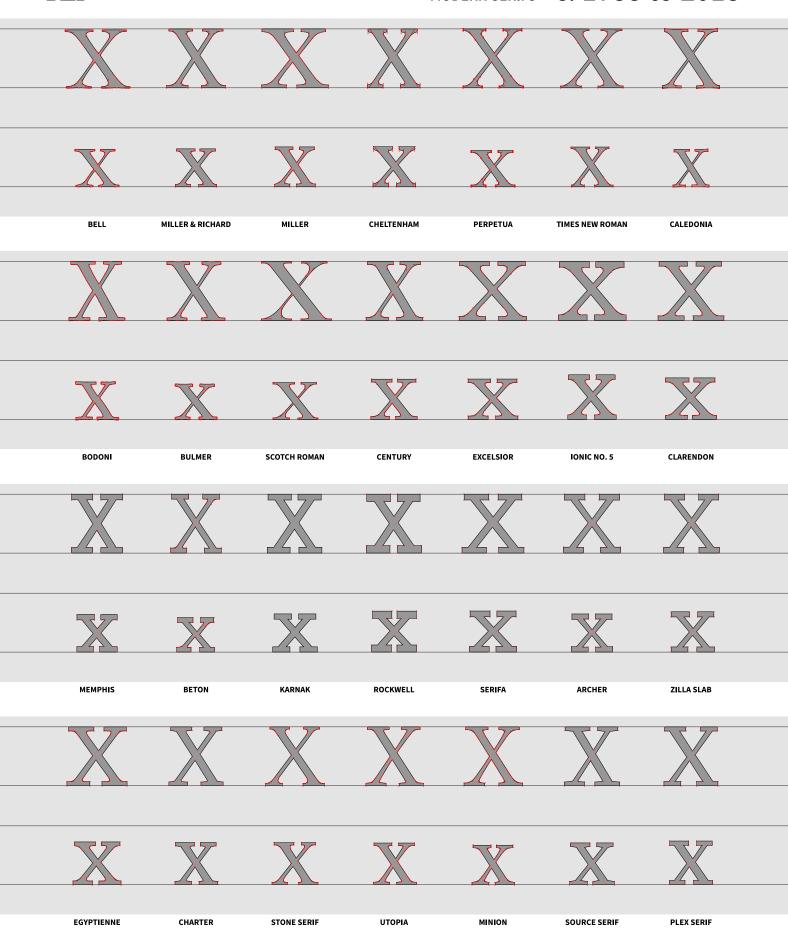

### **Typefaces**

| c. AD 133 | TRAJAN             | c. 1449  | DANTE                 | c. 1788  | BELL                | c. 1779 | SOANE ROMAN           |
|-----------|--------------------|----------|-----------------------|----------|---------------------|---------|-----------------------|
| 1430      | OPTIMA             | c. 1470  | CENTAUR               | 1869     | MILLER & RICHARD    | 1926    | ERBAR                 |
| c. 1748   | STOURHEAD          | c. 1470  | JENSON                | c. 1800s | MILLER              | 1927    | FUTURA                |
| 1929      | GOUDY SANS         | c. 1470  | CLOISTER              | 1896     | CHELTENHAM          | 1927    | KABEL                 |
| 1935      | ALBERTUS           | c. 1470  | HIGHTOWER TEXT        | 1929     | PERPETUA            | c. 1928 | SEMPLICITA            |
| c. 1930s  | CARTER SANS        | c. 1470  | GOLDEN TYPE           | 1932     | TIMES NEW ROMAN     | 1929    | NOBEL                 |
| 1965      | FRIZ QUADRATA      | c. 1495  | ВЕМВО                 | 1938     | CALEDONIA           | 1929    | METRO                 |
| c. 1523   | ARRIGHI            | c. 1495  | GARAMOND              | c. 1775  | BODONI              | 1916    | JOHNSTON              |
| c. 1525   | IOWAN OLD STYLE    | c. 1495  | ALDUS                 | c. 1790  | BULMER              | 1928    | GILL SANS             |
| c. 1557   | GRANJON            | c. 1525  | IOWAN OLD STYLE       | 1813     | SCOTCH ROMAN        | 1970    | AVANT GARDE           |
| c. 1500s  | PALATINO           | c. 1500s | PALATINO              | 1919     | CENTURY             | 1987    | AVENIR                |
| c. 1685   | JANSON             | c. 1500s | SABON                 | 1922     | EXCELSIOR           | 2000    | GOTHAM                |
| c. 1734   | CASLON             | c. 1556  | GALLIARD              | 1922     | IONIC NO. 5         | 2005    | PROXIMA NOVA          |
| 1915      | GOUDY OLD STYLE    | c. 1570  | PLANTIN               | 1845     | CLARENDON           | 2015    | MALLORY               |
| c. 1800   | PLAYFAIR DISPLAY   | c. 1592  | GRANJON               | 1929     | MEMPHIS             | 1898    | AKZIDENZ-GROTESK      |
| c. 1800s  | SENTINEL           | c. 1680  | EHRHARDT              | 1931     | BETON               | 1902    | FRANKLIN GOTHIC       |
| 1929      | PERPETUA           | c. 1685  | JANSON                | 1931     | KARNAK              | 1908    | NEWS GOTHIC           |
| 1991      | ELLINGTON          | c. 1734  | CASLON                | 1934     | ROCKWELL            | 1931    | DIN 1451              |
| 1991      | ESPRIT             | c. 1757  | MRS EAVES             | 1967     | SERIFA              | 1948    | TRADE GOTHIC          |
| 2011      | ALEGREYA           | c. 1757  | BASKERVILLE           | 2001     | ARCHER              | 1949    | HIGHWAY GOTHIC        |
| 2017      | ZILLA SLAB         | 1915     | GOUDY OLD STYLE       | 2017     | ZILLA SLAB          | 1957    | UNIVERS               |
| 1928      | GILL SANS          | c. 1776  | SCALA                 | 1956     | EGYPTIENNE          | 1957    | HELVETICA             |
| 1929      | GOUDY SANS         | c. 1800s | TRINITÉ               | 1987     | CHARTER             | 1976    | FRUTIGER              |
| 2005      | SCALA SANS         | 1929     | DEEPDENE              | 1987     | STONE SERIF         | 1992    | MYRIAD                |
| 2006      | PRIORI SANS        | 1935     | ELECTRA               | 1989     | UTOPIA              | 2012    | SOURCE SANS           |
| 2010      | CALLUNA SANS       | 1936     | BERKELEY              | 1990     | MINION              | 2013    | FIRA SANS             |
| 2013      | ALEGREYA SANS      | 1954     | TRUMP MEDIAEVAL       | 2014     | SOURCE SERIF        | 2015    | SAN FRANCISCO         |
| 2013      | FIRA SANS          | 2018     | VALKYRIE              | 2018     | PLEX SERIF          | 2018    | PLEX SANS             |
|           | Glyphics           |          | Early Old Style Serie | FS       | Modern Transitional | .S      | Early Geometric Sans  |
|           | OLD STYLE ITALICS  |          | OLD STYLE SERIFS      |          | DIDONES & CLARENDON | S       | Hybrid Geometric Sans |
|           | Modern Italics     |          | Early Transitionals   |          | SLAB SERIFS         |         | GROTESQUES, ETC.      |
|           | Sans-Serif Italics |          | OLD STYLE REVIVALS    |          | CONTEMPORARY SERIFS |         | Neo-Grotesques, etc.  |
|           |                    |          |                       |          |                     |         | ~ ,                   |