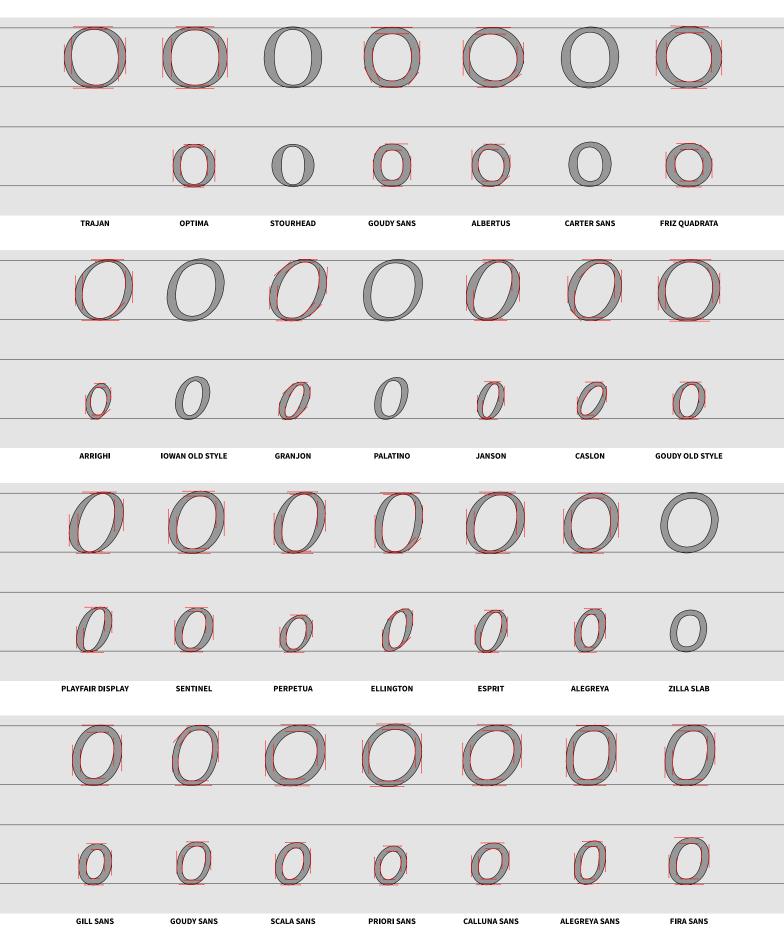

SLON

MRS EAVES

BASKERVILLE

GOUDY OLD STYLE

### MMMMMMMM mmmmmm

SCALA

TRINITÉ

DEEPDENE

ELECTRA

BERKELEY

TRUMP MEDIAEVAL

VALKYRIE

## MIMIMIMIM IN IN IN IN

BELL

MILLER & RICHARD

MILLER

CHELTENHAM

PERPETUA

TIMES NEW ROMAN

CALEDONIA

BODONI

BULMER

SCOTCH ROMAN

CENTURY

EXCELSIOR

IONIC NO. 5

CLARENDON

MEMPHIS

BETON

KARNAK

ROCKWELL

SERIFA

ARCHER

ZILLA SLAB

EGYPTIENNE

CHARTER

STONE SERIF

UTOPIA

MINION

SOURCE SERIF

PLEX SERIF







# BELL MILLER & RICHARD MILLER CHELTENHAM PERPETUA TIMES NEW ROMAN CALEDONIA

## NNNNNNN nnnnnnn

BODONI BULMER SCOTCH ROMAN CENTURY EXCELSIOR IONIC NO. 5 CLARENDON

### nnnnnn nnnmnn

MEMPHIS BETON KARNAK ROCKWELL SERIFA ARCHER ZILLA SLAB

### NNNNNNNN nnnnnn

EGYPTIENNE CHARTER STONE SERIF UTOPIA MINION SOURCE SERIF PLEX SERIF































**EGYPTIENNE** 

CHARTER

STONE SERIF



UTOPIA

MINION

SOURCE SERIF

PLEX SERIF









| ~ ~              |                 |             |             |              | <u> </u>       |           |  |
|------------------|-----------------|-------------|-------------|--------------|----------------|-----------|--|
| S                | S               | S           | S           | S            | S              | S         |  |
|                  |                 |             |             |              | _              |           |  |
|                  | S               | S           | S           | S            | S              | S         |  |
| COANE DOMAN      | FDDAD           | FUTUDA      | WADEL       | CEMPLICITA   | NOREL          | METRO     |