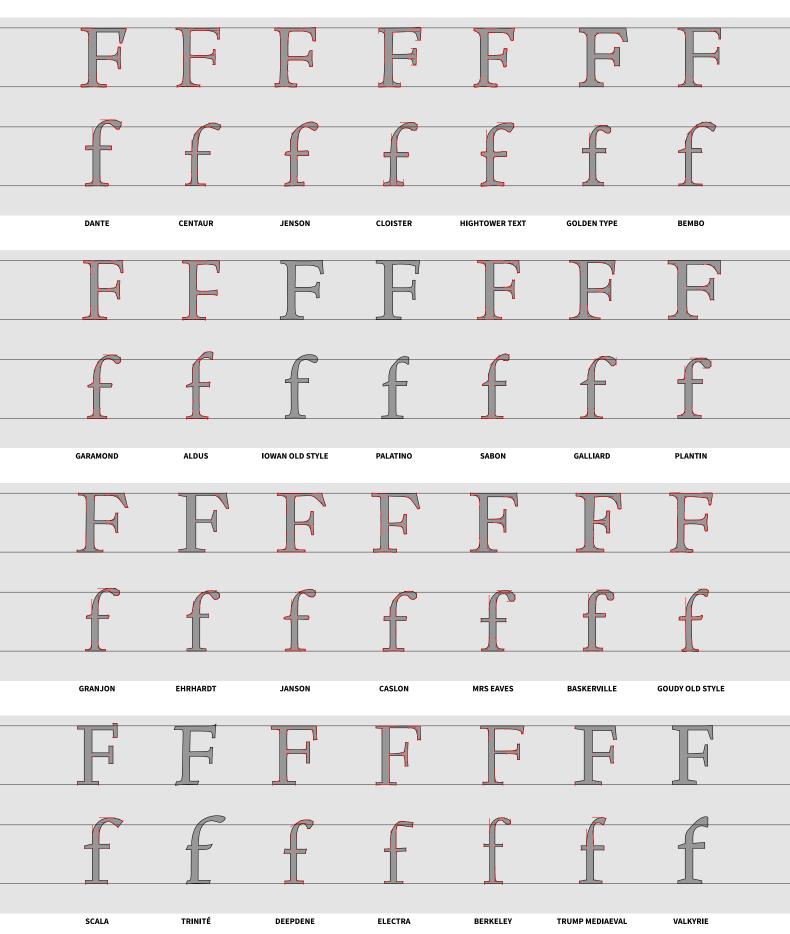

### **Typefaces**

| c. AD 133 | TRAJAN             | c. 1449  | DANTE                 | c. 1788  | BELL                | c. 1779 | SOANE ROMAN           |
|-----------|--------------------|----------|-----------------------|----------|---------------------|---------|-----------------------|
| 1430      | OPTIMA             | c. 1470  | CENTAUR               | 1869     | MILLER & RICHARD    | 1926    | ERBAR                 |
| c. 1748   | STOURHEAD          | c. 1470  | JENSON                | c. 1800s | MILLER              | 1927    | FUTURA                |
| 1929      | GOUDY SANS         | c. 1470  | CLOISTER              | 1896     | CHELTENHAM          | 1927    | KABEL                 |
| 1935      | ALBERTUS           | c. 1470  | HIGHTOWER TEXT        | 1929     | PERPETUA            | c. 1928 | SEMPLICITA            |
| c. 1930s  | CARTER SANS        | c. 1470  | GOLDEN TYPE           | 1932     | TIMES NEW ROMAN     | 1929    | NOBEL                 |
| 1965      | FRIZ QUADRATA      | c. 1495  | ВЕМВО                 | 1938     | CALEDONIA           | 1929    | METRO                 |
| c. 1523   | ARRIGHI            | c. 1495  | GARAMOND              | c. 1775  | BODONI              | 1916    | JOHNSTON              |
| c. 1525   | IOWAN OLD STYLE    | c. 1495  | ALDUS                 | c. 1790  | BULMER              | 1928    | GILL SANS             |
| c. 1557   | GRANJON            | c. 1525  | IOWAN OLD STYLE       | 1813     | SCOTCH ROMAN        | 1970    | AVANT GARDE           |
| c. 1500s  | PALATINO           | c. 1500s | PALATINO              | 1919     | CENTURY             | 1987    | AVENIR                |
| c. 1685   | JANSON             | c. 1500s | SABON                 | 1922     | EXCELSIOR           | 2000    | GOTHAM                |
| c. 1734   | CASLON             | c. 1556  | GALLIARD              | 1922     | IONIC NO. 5         | 2005    | PROXIMA NOVA          |
| 1915      | GOUDY OLD STYLE    | c. 1570  | PLANTIN               | 1845     | CLARENDON           | 2015    | MALLORY               |
| c. 1800   | PLAYFAIR DISPLAY   | c. 1592  | GRANJON               | 1929     | MEMPHIS             | 1898    | AKZIDENZ-GROTESK      |
| c. 1800s  | SENTINEL           | c. 1680  | EHRHARDT              | 1931     | BETON               | 1902    | FRANKLIN GOTHIC       |
| 1929      | PERPETUA           | c. 1685  | JANSON                | 1931     | KARNAK              | 1908    | NEWS GOTHIC           |
| 1991      | ELLINGTON          | c. 1734  | CASLON                | 1934     | ROCKWELL            | 1931    | DIN 1451              |
| 1991      | ESPRIT             | c. 1757  | MRS EAVES             | 1967     | SERIFA              | 1948    | TRADE GOTHIC          |
| 2011      | ALEGREYA           | c. 1757  | BASKERVILLE           | 2001     | ARCHER              | 1949    | HIGHWAY GOTHIC        |
| 2017      | ZILLA SLAB         | 1915     | GOUDY OLD STYLE       | 2017     | ZILLA SLAB          | 1957    | UNIVERS               |
| 1928      | GILL SANS          | c. 1776  | SCALA                 | 1956     | EGYPTIENNE          | 1957    | HELVETICA             |
| 1929      | GOUDY SANS         | c. 1800s | TRINITÉ               | 1987     | CHARTER             | 1976    | FRUTIGER              |
| 2005      | SCALA SANS         | 1929     | DEEPDENE              | 1987     | STONE SERIF         | 1992    | MYRIAD                |
| 2006      | PRIORI SANS        | 1935     | ELECTRA               | 1989     | UTOPIA              | 2012    | SOURCE SANS           |
| 2010      | CALLUNA SANS       | 1936     | BERKELEY              | 1990     | MINION              | 2013    | FIRA SANS             |
| 2013      | ALEGREYA SANS      | 1954     | TRUMP MEDIAEVAL       | 2014     | SOURCE SERIF        | 2015    | SAN FRANCISCO         |
| 2013      | FIRA SANS          | 2018     | VALKYRIE              | 2018     | PLEX SERIF          | 2018    | PLEX SANS             |
|           | Glyphics           |          | Early Old Style Serie | FS       | Modern Transitional | .S      | Early Geometric Sans  |
|           | OLD STYLE ITALICS  |          | OLD STYLE SERIFS      |          | DIDONES & CLARENDON | S       | Hybrid Geometric Sans |
|           | Modern Italics     |          | Early Transitionals   |          | SLAB SERIFS         |         | GROTESQUES, ETC.      |
|           | Sans-Serif Italics |          | OLD STYLE REVIVALS    |          | CONTEMPORARY SERIFS |         | Neo-Grotesques, etc.  |
|           |                    |          |                       |          |                     |         | ~ ,                   |

### Type Samples