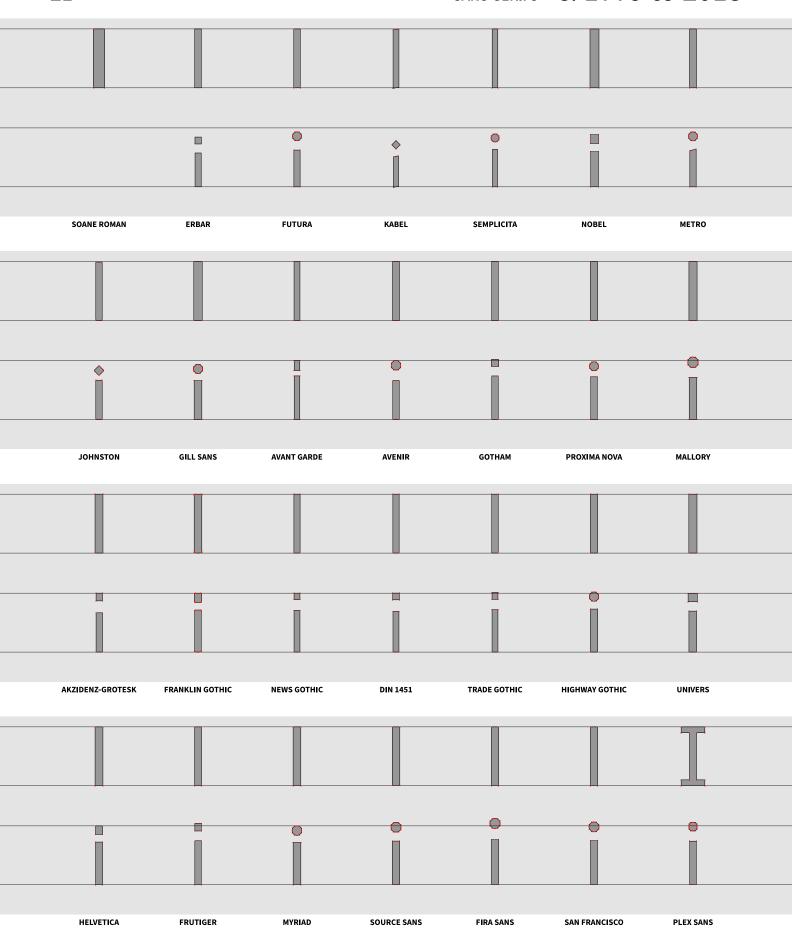

The history of designing letterforms without serifs is a bit hazy, but James Moseley has written about some of the early attempts to design letters where serifs were minimal or purposely omitted, what we now call sansserif. A lettering sample at Stourhead, dated to 1748,

## The National Trust TRUST OUR HISTORY TO US

owned by the National Trust of the UK, shows one of the oldest of these hard-to-categorize designs.

One of the earliest attested sans-serif designs was done by Sir John Soane in 1779 for a British museum that was never built. He called the forms Old Roman because they were based on an old inscription with

### **DESIGN FOR A BRITISH**

very minimal serifs, and very square letters.

The oldest commercial sans-serif typeface was produced by the grandson of William Caslon in 1816, called Egyptian or Two Lines English, a geometric

## CASLONS EGYPTIAN TWO LINES ENGLISH

BY CASLON JUNR. A QUIRKY BOLD FACE.

and bold design similar to John Soane's. These clean letters probably did not exist in a vacuum and may have been used by sign painters of the time.