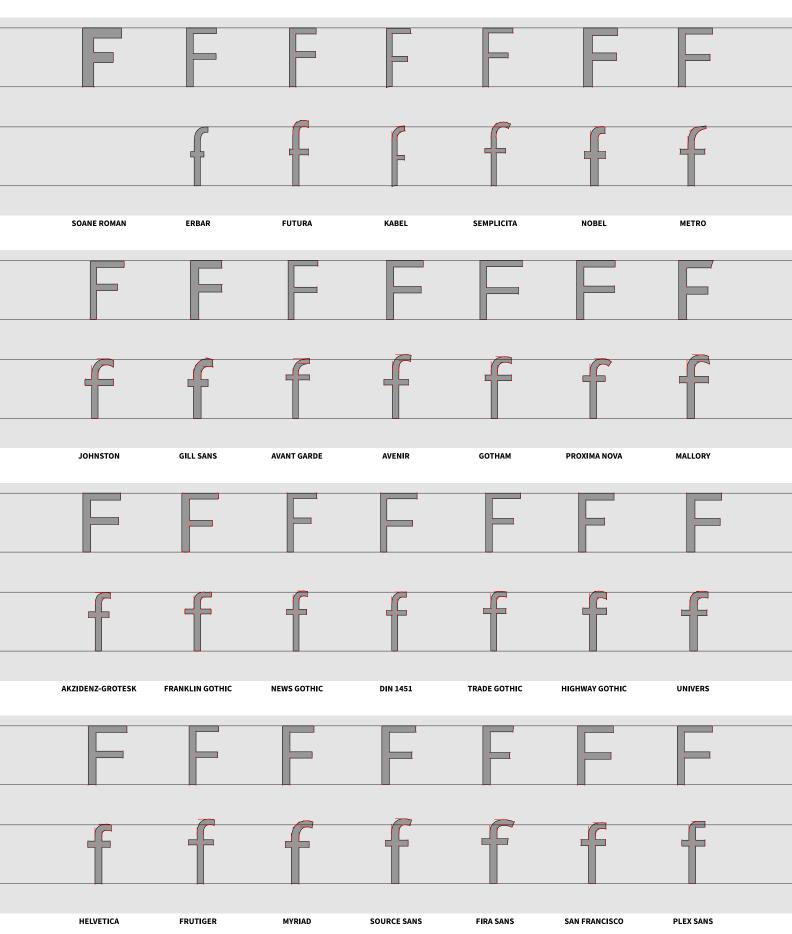

#### EARLY GEOMETRIC SANS

#### SPHINX OF BLACK QUARTZ JUDGE MY VOW

c. 1779 SOANE ROMAN CASLON EGYPTIAN, 1816

Sphinx of black quartz judges my vow, Right Now. SPHINX OF BLACK QUARTZ JUDGE MY VOW

1926 ERBAR URWERBAR, 2016

Sphinx of black quartz judges my vow, Right Now. SPHINX OF BLACK QUARTZ JUDGE MY VOW

#### Hybrid Geometric Sans

Sphinx of black quartz judges my vow, Right Now. SPHINX OF BLACK QUARTZ JUDGE MY VOW

1916 JOHNSTON P22 UNDERGROUND, 2007

Sphinx of black quartz judges my vow, Right Now. SPHINX OF BLACK QUARTZ JUDGE MY VOW

### GROTESQUES, ETC.

### Neo-Grotesques, etc.