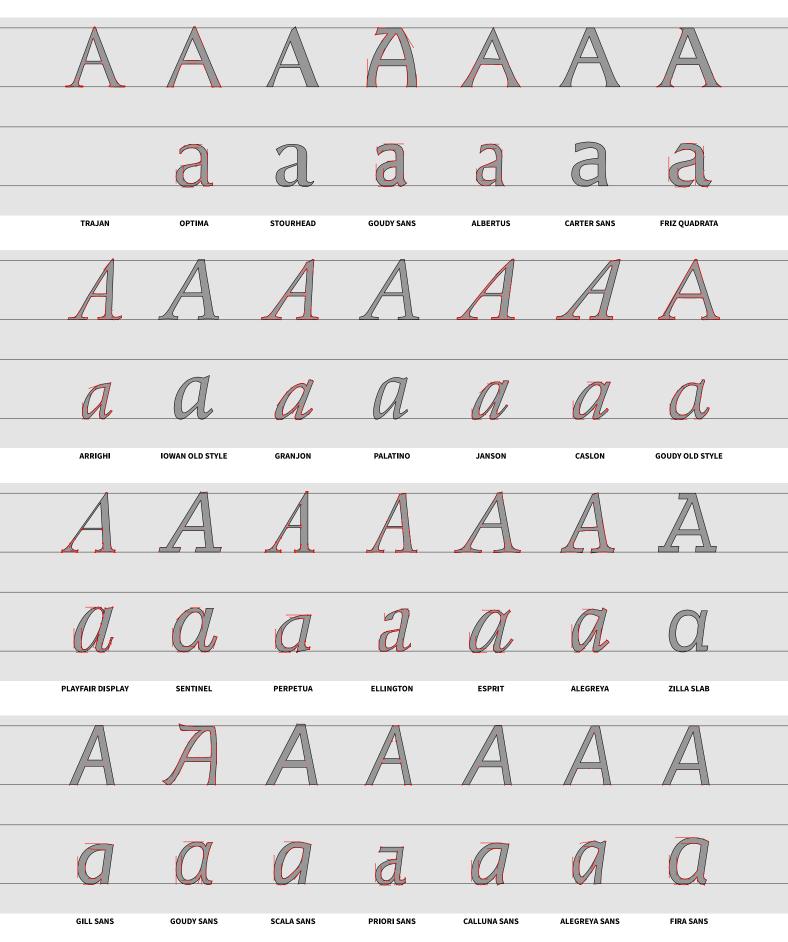

| B                | B               | B          | B           | B            | B             | B               |  |
|------------------|-----------------|------------|-------------|--------------|---------------|-----------------|--|
|                  |                 | 6          |             | 6            | 6             |                 |  |
| TRAJAN           | ОРТІМА          | STOURHEAD  | GOUDY SANS  | ALBERTUS     | CARTER SANS   | FRIZ QUADRATA   |  |
| B                | B               | B          | B           | B            | B             | B               |  |
| 6                | 6               | 6          | 6           | 6            | 6             | 6               |  |
| ARRIGHI          | IOWAN OLD STYLE | GRANJON    | PALATINO    | JANSON       | CASLON        | GOUDY OLD STYLE |  |
| B                | B               | B          | B           | B            | B             | B               |  |
| b                | 6               | Ь          | b           | 6            |               | 6               |  |
| PLAYFAIR DISPLAY | SENTINEL        | PERPETUA   | ELLINGTON   | ESPRIT       | ALEGREYA      | ZILLA SLAB      |  |
| B                | B               | B          | B           | B            | B             | B               |  |
|                  | b               | 6          |             | 6            |               | 6               |  |
| GILL SANS        | GOUDY SANS      | SCALA SANS | PRIORI SANS | CALLUNA SANS | ALEGREYA SANS | FIRA SANS       |  |