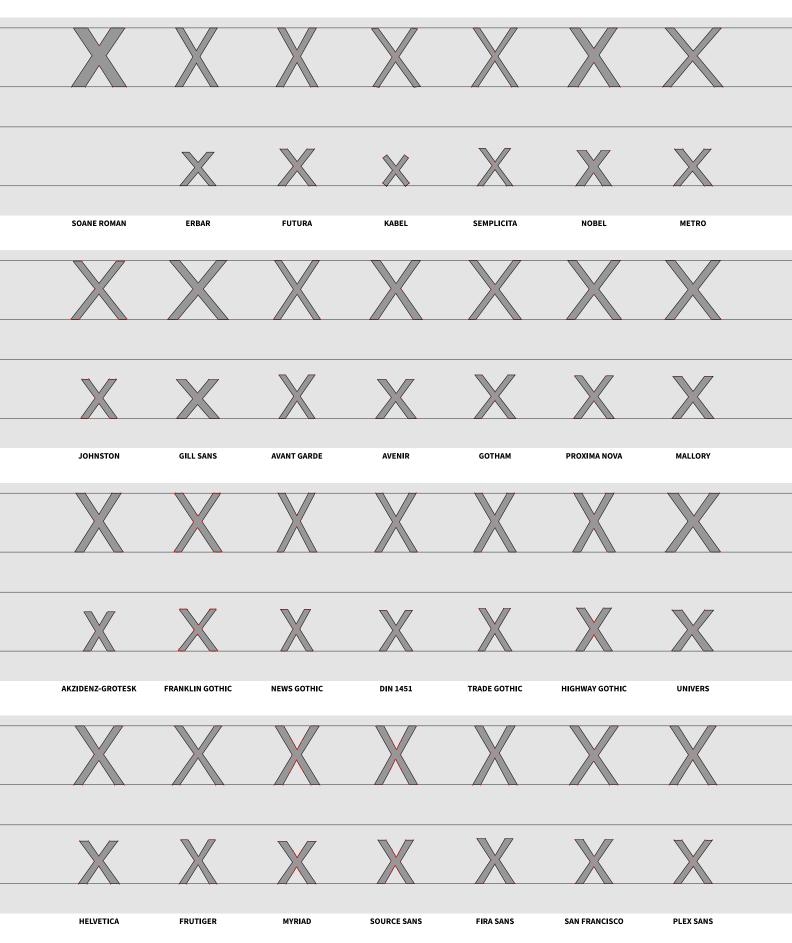

### **Typefaces**

| c. AD 133 | TRAJAN             | c. 1449  | DANTE                 | c. 1788  | BELL                | c. 1779 | SOANE ROMAN           |
|-----------|--------------------|----------|-----------------------|----------|---------------------|---------|-----------------------|
| 1430      | OPTIMA             | c. 1470  | CENTAUR               | 1869     | MILLER & RICHARD    | 1926    | ERBAR                 |
| c. 1748   | STOURHEAD          | c. 1470  | JENSON                | c. 1800s | MILLER              | 1927    | FUTURA                |
| 1929      | GOUDY SANS         | c. 1470  | CLOISTER              | 1896     | CHELTENHAM          | 1927    | KABEL                 |
| 1935      | ALBERTUS           | c. 1470  | HIGHTOWER TEXT        | 1929     | PERPETUA            | c. 1928 | SEMPLICITA            |
| c. 1930s  | CARTER SANS        | c. 1470  | GOLDEN TYPE           | 1932     | TIMES NEW ROMAN     | 1929    | NOBEL                 |
| 1965      | FRIZ QUADRATA      | c. 1495  | ВЕМВО                 | 1938     | CALEDONIA           | 1929    | METRO                 |
| c. 1523   | ARRIGHI            | c. 1495  | GARAMOND              | c. 1775  | BODONI              | 1916    | JOHNSTON              |
| c. 1525   | IOWAN OLD STYLE    | c. 1495  | ALDUS                 | c. 1790  | BULMER              | 1928    | GILL SANS             |
| c. 1557   | GRANJON            | c. 1525  | IOWAN OLD STYLE       | 1813     | SCOTCH ROMAN        | 1970    | AVANT GARDE           |
| c. 1500s  | PALATINO           | c. 1500s | PALATINO              | 1919     | CENTURY             | 1987    | AVENIR                |
| c. 1685   | JANSON             | c. 1500s | SABON                 | 1922     | EXCELSIOR           | 2000    | GOTHAM                |
| c. 1734   | CASLON             | c. 1556  | GALLIARD              | 1922     | IONIC NO. 5         | 2005    | PROXIMA NOVA          |
| 1915      | GOUDY OLD STYLE    | c. 1570  | PLANTIN               | 1845     | CLARENDON           | 2015    | MALLORY               |
| c. 1800   | PLAYFAIR DISPLAY   | c. 1592  | GRANJON               | 1929     | MEMPHIS             | 1898    | AKZIDENZ-GROTESK      |
| c. 1800s  | SENTINEL           | c. 1680  | EHRHARDT              | 1931     | BETON               | 1902    | FRANKLIN GOTHIC       |
| 1929      | PERPETUA           | c. 1685  | JANSON                | 1931     | KARNAK              | 1908    | NEWS GOTHIC           |
| 1991      | ELLINGTON          | c. 1734  | CASLON                | 1934     | ROCKWELL            | 1931    | DIN 1451              |
| 1991      | ESPRIT             | c. 1757  | MRS EAVES             | 1967     | SERIFA              | 1948    | TRADE GOTHIC          |
| 2011      | ALEGREYA           | c. 1757  | BASKERVILLE           | 2001     | ARCHER              | 1949    | HIGHWAY GOTHIC        |
| 2017      | ZILLA SLAB         | 1915     | GOUDY OLD STYLE       | 2017     | ZILLA SLAB          | 1957    | UNIVERS               |
| 1928      | GILL SANS          | c. 1776  | SCALA                 | 1956     | EGYPTIENNE          | 1957    | HELVETICA             |
| 1929      | GOUDY SANS         | c. 1800s | TRINITÉ               | 1987     | CHARTER             | 1976    | FRUTIGER              |
| 2005      | SCALA SANS         | 1929     | DEEPDENE              | 1987     | STONE SERIF         | 1992    | MYRIAD                |
| 2006      | PRIORI SANS        | 1935     | ELECTRA               | 1989     | UTOPIA              | 2012    | SOURCE SANS           |
| 2010      | CALLUNA SANS       | 1936     | BERKELEY              | 1990     | MINION              | 2013    | FIRA SANS             |
| 2013      | ALEGREYA SANS      | 1954     | TRUMP MEDIAEVAL       | 2014     | SOURCE SERIF        | 2015    | SAN FRANCISCO         |
| 2013      | FIRA SANS          | 2018     | VALKYRIE              | 2018     | PLEX SERIF          | 2018    | PLEX SANS             |
|           | Glyphics           |          | Early Old Style Serie | FS       | Modern Transitional | .S      | Early Geometric Sans  |
|           | OLD STYLE ITALICS  |          | OLD STYLE SERIFS      |          | DIDONES & CLARENDON | S       | Hybrid Geometric Sans |
|           | Modern Italics     |          | Early Transitionals   |          | SLAB SERIFS         |         | GROTESQUES, ETC.      |
|           | Sans-Serif Italics |          | OLD STYLE REVIVALS    |          | CONTEMPORARY SERIFS |         | Neo-Grotesques, etc.  |
|           |                    |          |                       |          |                     |         | ~ ,                   |