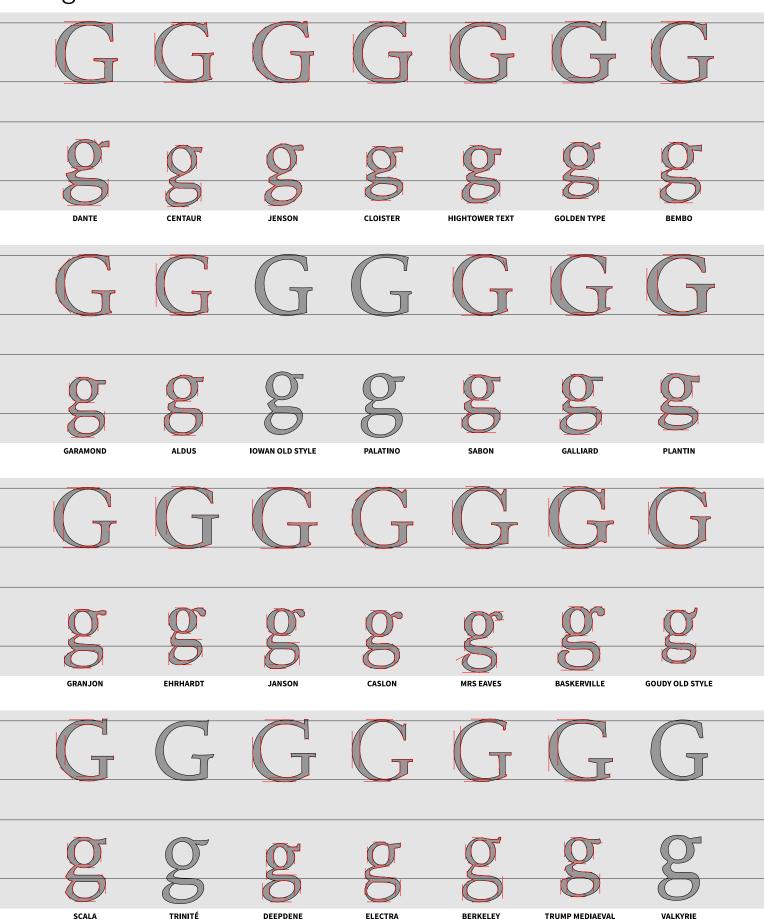

### **Typefaces**

| c. AD 133 | TRAJAN             | c. 1449  | DANTE                 | c. 1788  | BELL                | c. 1779 | SOANE ROMAN           |
|-----------|--------------------|----------|-----------------------|----------|---------------------|---------|-----------------------|
| 1430      | OPTIMA             | c. 1470  | CENTAUR               | 1869     | MILLER & RICHARD    | 1926    | ERBAR                 |
| c. 1748   | STOURHEAD          | c. 1470  | JENSON                | c. 1800s | MILLER              | 1927    | FUTURA                |
| 1929      | GOUDY SANS         | c. 1470  | CLOISTER              | 1896     | CHELTENHAM          | 1927    | KABEL                 |
| 1935      | ALBERTUS           | c. 1470  | HIGHTOWER TEXT        | 1929     | PERPETUA            | c. 1928 | SEMPLICITA            |
| c. 1930s  | CARTER SANS        | c. 1470  | GOLDEN TYPE           | 1932     | TIMES NEW ROMAN     | 1929    | NOBEL                 |
| 1965      | FRIZ QUADRATA      | c. 1495  | ВЕМВО                 | 1938     | CALEDONIA           | 1929    | METRO                 |
| c. 1523   | ARRIGHI            | c. 1495  | GARAMOND              | c. 1775  | BODONI              | 1916    | JOHNSTON              |
| c. 1525   | IOWAN OLD STYLE    | c. 1495  | ALDUS                 | c. 1790  | BULMER              | 1928    | GILL SANS             |
| c. 1557   | GRANJON            | c. 1525  | IOWAN OLD STYLE       | 1813     | SCOTCH ROMAN        | 1970    | AVANT GARDE           |
| c. 1500s  | PALATINO           | c. 1500s | PALATINO              | 1919     | CENTURY             | 1987    | AVENIR                |
| c. 1685   | JANSON             | c. 1500s | SABON                 | 1922     | EXCELSIOR           | 2000    | GOTHAM                |
| c. 1734   | CASLON             | c. 1556  | GALLIARD              | 1922     | IONIC NO. 5         | 2005    | PROXIMA NOVA          |
| 1915      | GOUDY OLD STYLE    | c. 1570  | PLANTIN               | 1845     | CLARENDON           | 2015    | MALLORY               |
| c. 1800   | PLAYFAIR DISPLAY   | c. 1592  | GRANJON               | 1929     | MEMPHIS             | 1898    | AKZIDENZ-GROTESK      |
| c. 1800s  | SENTINEL           | c. 1680  | EHRHARDT              | 1931     | BETON               | 1902    | FRANKLIN GOTHIC       |
| 1929      | PERPETUA           | c. 1685  | JANSON                | 1931     | KARNAK              | 1908    | NEWS GOTHIC           |
| 1991      | ELLINGTON          | c. 1734  | CASLON                | 1934     | ROCKWELL            | 1931    | DIN 1451              |
| 1991      | ESPRIT             | c. 1757  | MRS EAVES             | 1967     | SERIFA              | 1948    | TRADE GOTHIC          |
| 2011      | ALEGREYA           | c. 1757  | BASKERVILLE           | 2001     | ARCHER              | 1949    | HIGHWAY GOTHIC        |
| 2017      | ZILLA SLAB         | 1915     | GOUDY OLD STYLE       | 2017     | ZILLA SLAB          | 1957    | UNIVERS               |
| 1928      | GILL SANS          | c. 1776  | SCALA                 | 1956     | EGYPTIENNE          | 1957    | HELVETICA             |
| 1929      | GOUDY SANS         | c. 1800s | TRINITÉ               | 1987     | CHARTER             | 1976    | FRUTIGER              |
| 2005      | SCALA SANS         | 1929     | DEEPDENE              | 1987     | STONE SERIF         | 1992    | MYRIAD                |
| 2006      | PRIORI SANS        | 1935     | ELECTRA               | 1989     | UTOPIA              | 2012    | SOURCE SANS           |
| 2010      | CALLUNA SANS       | 1936     | BERKELEY              | 1990     | MINION              | 2013    | FIRA SANS             |
| 2013      | ALEGREYA SANS      | 1954     | TRUMP MEDIAEVAL       | 2014     | SOURCE SERIF        | 2015    | SAN FRANCISCO         |
| 2013      | FIRA SANS          | 2018     | VALKYRIE              | 2018     | PLEX SERIF          | 2018    | PLEX SANS             |
|           | Glyphics           |          | Early Old Style Serie | FS       | Modern Transitional | .S      | Early Geometric Sans  |
|           | OLD STYLE ITALICS  |          | OLD STYLE SERIFS      |          | DIDONES & CLARENDON | S       | Hybrid Geometric Sans |
|           | Modern Italics     |          | Early Transitionals   |          | SLAB SERIFS         |         | GROTESQUES, ETC.      |
|           | Sans-Serif Italics |          | OLD STYLE REVIVALS    |          | CONTEMPORARY SERIFS |         | Neo-Grotesques, etc.  |
|           |                    |          |                       |          |                     |         | ~ ,                   |

#### EARLY OLD STYLE SERIFS

Sphinx of black quartz judges my vow, Right Now. SPHINX OF BLACK QUARTZ JUDGE MY VOW

c. 1449 DANTE DANTE MT, 1955

Sphinx of black quartz judges my vow, Right Now. SPHINX OF BLACK QUARTZ JUDGE MY VOW

### OLD STYLE SERIFS

Sphinx of black quartz judges my vow, Right Now. SPHINX OF BLACK QUARTZ JUDGE MY VOW

c. 1495 GARAMOND ADOBE GARAMOND PRO, 1989

Sphinx of black quartz judges my vow, Right Now. SPHINX OF BLACK QUARTZ JUDGE MY VOW

#### EARLY TRANSITIONALS

Sphinx of black quartz judges my vow, Right Now. SPHINX OF BLACK QUARTZ JUDGE MY VOW

c. 1592 GRANJON LINOTYPE GRANJON, 1929

Sphinx of black quartz judges my vow, Right Now. SPHINX OF BLACK QUARTZ JUDGE MY VOW

#### OLD STYLE REVIVALS

Sphinx of black quartz judges my vow, Right Now. SPHINX OF BLACK QUARTZ JUDGE MY VOW

c. 1776 SCALA FF SCALA, 1991

Sphinx of black quartz judges my vow, Right Now. SPHINX OF BLACK QUARTZ JUDGE MY VOW