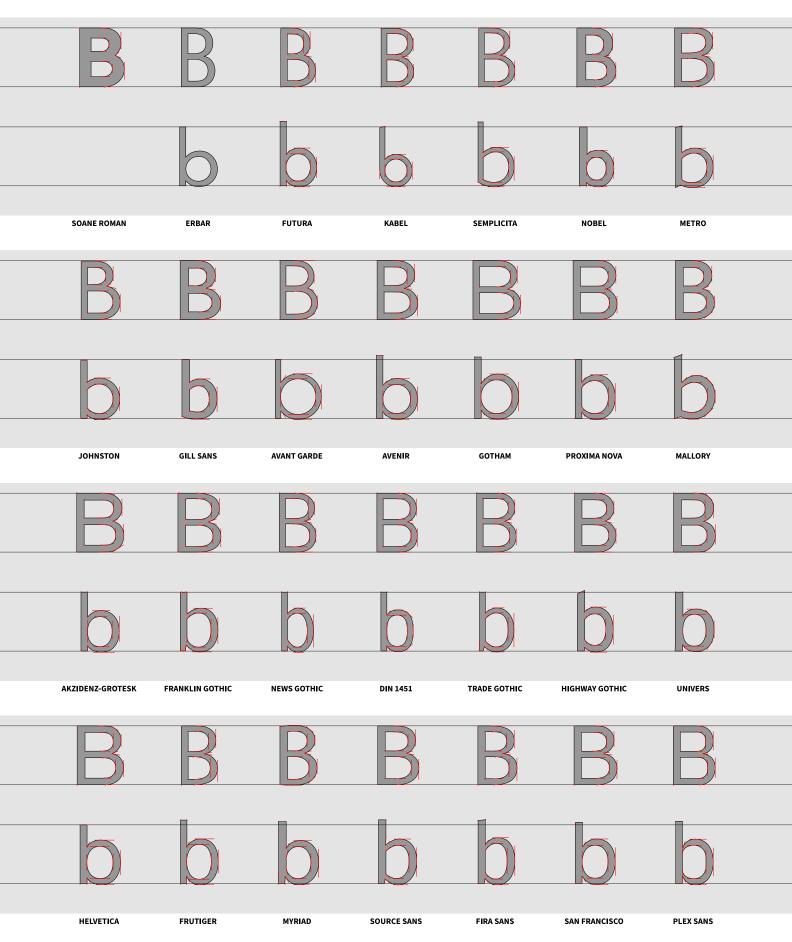

| B                | B               | B          | B           | B            | B             | B               |  |
|------------------|-----------------|------------|-------------|--------------|---------------|-----------------|--|
|                  |                 | 6          |             | 6            | 6             |                 |  |
| TRAJAN           | ОРТІМА          | STOURHEAD  | GOUDY SANS  | ALBERTUS     | CARTER SANS   | FRIZ QUADRATA   |  |
| B                | B               | B          | B           | B            | B             | B               |  |
| 6                | 6               | 6          | 6           | 6            | 6             | 6               |  |
| ARRIGHI          | IOWAN OLD STYLE | GRANJON    | PALATINO    | JANSON       | CASLON        | GOUDY OLD STYLE |  |
| B                | B               | B          | B           | B            | B             | B               |  |
| b                | 6               | Ь          | b           | 6            |               | 6               |  |
| PLAYFAIR DISPLAY | SENTINEL        | PERPETUA   | ELLINGTON   | ESPRIT       | ALEGREYA      | ZILLA SLAB      |  |
| B                | B               | B          | B           | B            | B             | B               |  |
|                  | b               | 6          |             | 6            |               | 6               |  |
| GILL SANS        | GOUDY SANS      | SCALA SANS | PRIORI SANS | CALLUNA SANS | ALEGREYA SANS | FIRA SANS       |  |