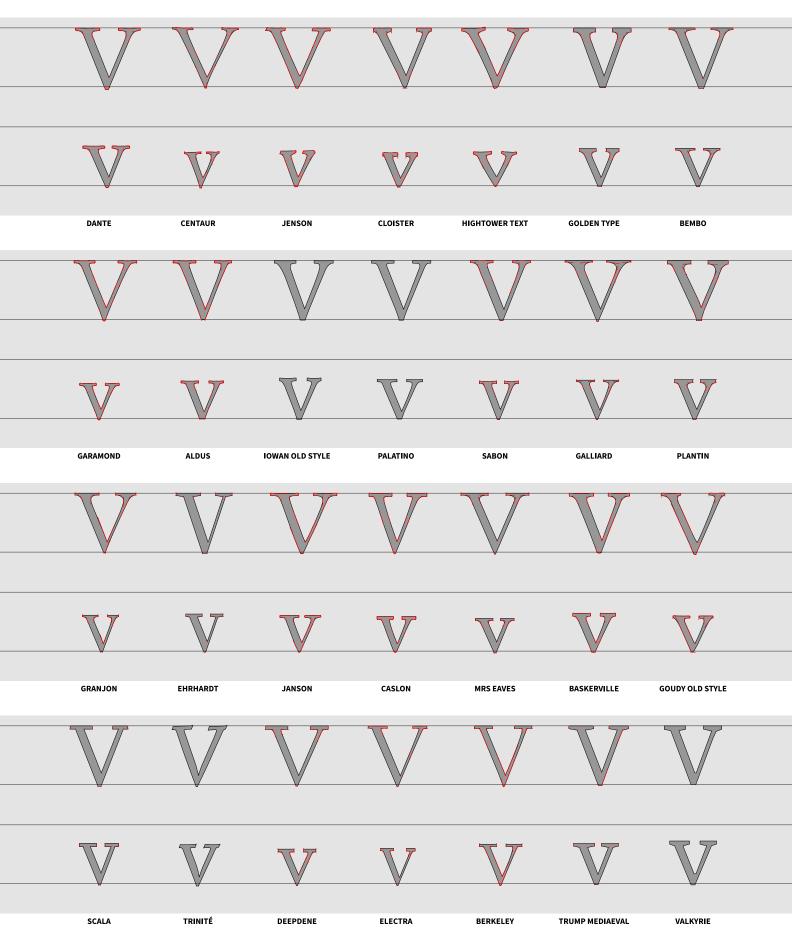

### Type Samples

#### EARLY OLD STYLE SERIFS

Sphinx of black quartz judges my vow, Right Now. SPHINX OF BLACK QUARTZ JUDGE MY VOW

c. 1449 DANTE DANTE MT, 1955

Sphinx of black quartz judges my vow, Right Now. SPHINX OF BLACK QUARTZ JUDGE MY VOW