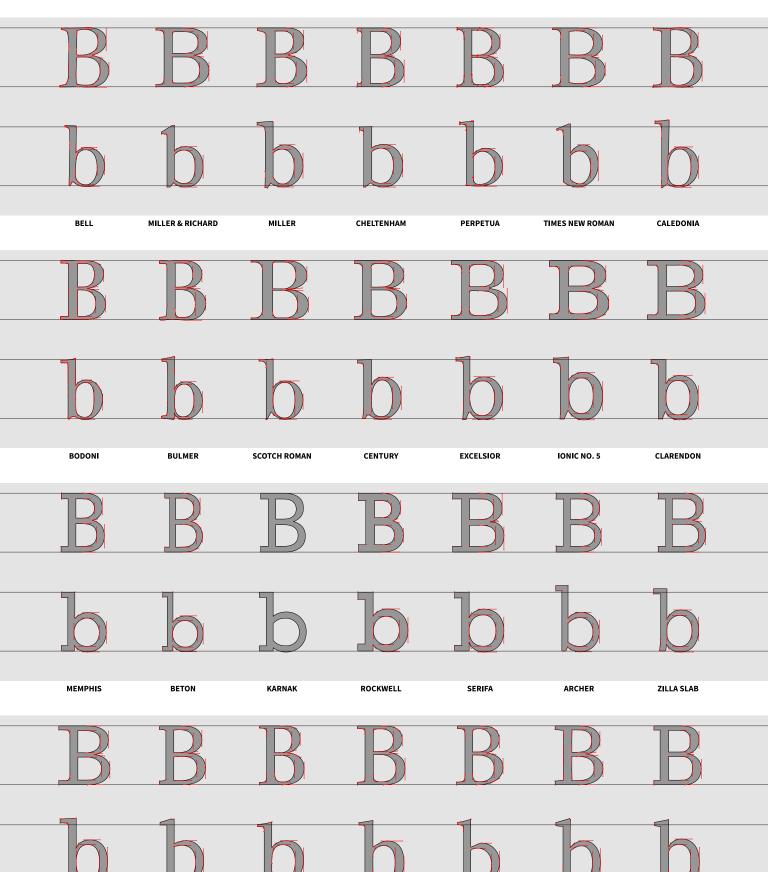

Serif faces transitioned from the old style to a more modern style (eighteenth century) and began to increase stroke contrast, though less dramatic than

### PARADISE LOST. A POEM, IN TWELVE BOOKS. The AUTHOR JOHN MILTON. MDCCLVIII Of Man's first disobedience, and the fruit of that forbidden Tree

later types. Generally, these transitional types had vertical stress, and some had an R with a curled tail, and ball terminals. Many of the most popular transitional

### A Paris, Chez Firmin Didot CODE CIVIL DES FRANÇAIS manuale tipografico GIAMBATTISTA BODONI

styles, including the high-contrast faces now called *Didones* (after Didot and Bodoni). These faces generally have vertical stress, heavy vertical lines, and minimal brackets (sloping) leading into the thin serifs themselves. Generally considered less readable, these modern faces also heralded the arrival of bold types in display use, such as ultra-bold faces called *fat face*.

## Both Sensuously Fat & Yet Somehow Slim, SIMULTANEOUSLY

Two species of slab serifs developed in the nineteenth and twentieth centuries: around 1845, Clarendons and related faces, which developed thicker serifs

### Our **National Perks**

as more extreme versions of existing serif designs; and geometric designs such as Rockwell and Memphis, dating to the 1920's and 1930's, which can be thought of as a sort of geometric sans-serif design with square