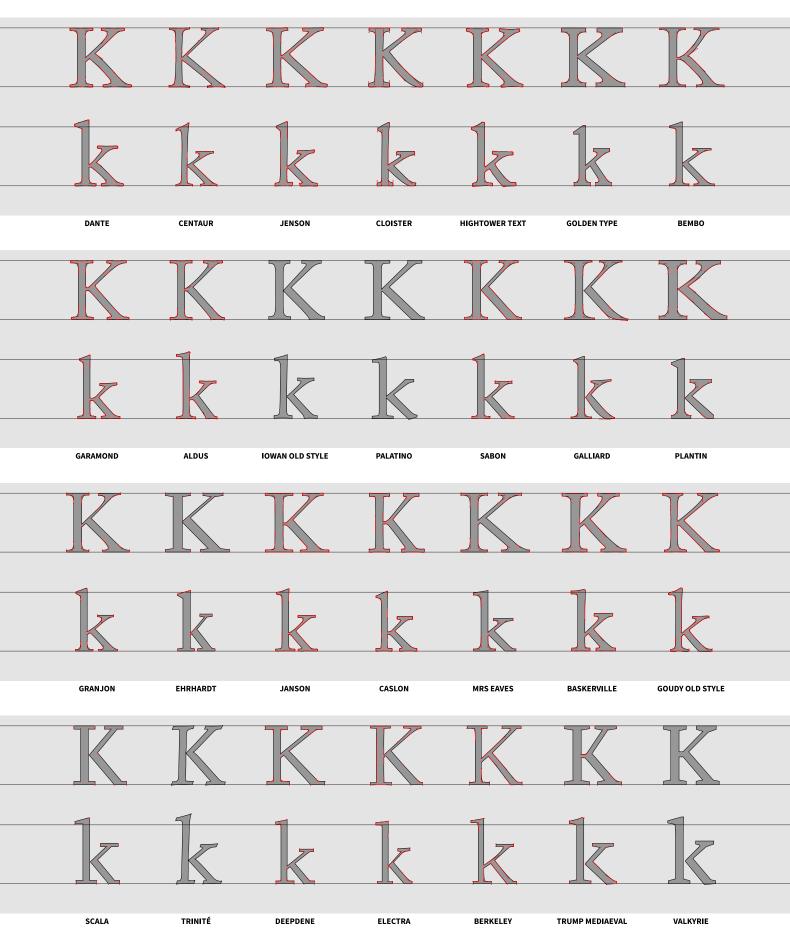

### **Typefaces**

| c. AD 133 | TRAJAN             | c. 1449  | DANTE                 | c. 1788  | BELL                | c. 1779 | SOANE ROMAN           |
|-----------|--------------------|----------|-----------------------|----------|---------------------|---------|-----------------------|
| 1430      | OPTIMA             | c. 1470  | CENTAUR               | 1869     | MILLER & RICHARD    | 1926    | ERBAR                 |
| c. 1748   | STOURHEAD          | c. 1470  | JENSON                | c. 1800s | MILLER              | 1927    | FUTURA                |
| 1929      | GOUDY SANS         | c. 1470  | CLOISTER              | 1896     | CHELTENHAM          | 1927    | KABEL                 |
| 1935      | ALBERTUS           | c. 1470  | HIGHTOWER TEXT        | 1929     | PERPETUA            | c. 1928 | SEMPLICITA            |
| c. 1930s  | CARTER SANS        | c. 1470  | GOLDEN TYPE           | 1932     | TIMES NEW ROMAN     | 1929    | NOBEL                 |
| 1965      | FRIZ QUADRATA      | c. 1495  | ВЕМВО                 | 1938     | CALEDONIA           | 1929    | METRO                 |
| c. 1523   | ARRIGHI            | c. 1495  | GARAMOND              | c. 1775  | BODONI              | 1916    | JOHNSTON              |
| c. 1525   | IOWAN OLD STYLE    | c. 1495  | ALDUS                 | c. 1790  | BULMER              | 1928    | GILL SANS             |
| c. 1557   | GRANJON            | c. 1525  | IOWAN OLD STYLE       | 1813     | SCOTCH ROMAN        | 1970    | AVANT GARDE           |
| c. 1500s  | PALATINO           | c. 1500s | PALATINO              | 1919     | CENTURY             | 1987    | AVENIR                |
| c. 1685   | JANSON             | c. 1500s | SABON                 | 1922     | EXCELSIOR           | 2000    | GOTHAM                |
| c. 1734   | CASLON             | c. 1556  | GALLIARD              | 1922     | IONIC NO. 5         | 2005    | PROXIMA NOVA          |
| 1915      | GOUDY OLD STYLE    | c. 1570  | PLANTIN               | 1845     | CLARENDON           | 2015    | MALLORY               |
| c. 1800   | PLAYFAIR DISPLAY   | c. 1592  | GRANJON               | 1929     | MEMPHIS             | 1898    | AKZIDENZ-GROTESK      |
| c. 1800s  | SENTINEL           | c. 1680  | EHRHARDT              | 1931     | BETON               | 1902    | FRANKLIN GOTHIC       |
| 1929      | PERPETUA           | c. 1685  | JANSON                | 1931     | KARNAK              | 1908    | NEWS GOTHIC           |
| 1991      | ELLINGTON          | c. 1734  | CASLON                | 1934     | ROCKWELL            | 1931    | DIN 1451              |
| 1991      | ESPRIT             | c. 1757  | MRS EAVES             | 1967     | SERIFA              | 1948    | TRADE GOTHIC          |
| 2011      | ALEGREYA           | c. 1757  | BASKERVILLE           | 2001     | ARCHER              | 1949    | HIGHWAY GOTHIC        |
| 2017      | ZILLA SLAB         | 1915     | GOUDY OLD STYLE       | 2017     | ZILLA SLAB          | 1957    | UNIVERS               |
| 1928      | GILL SANS          | c. 1776  | SCALA                 | 1956     | EGYPTIENNE          | 1957    | HELVETICA             |
| 1929      | GOUDY SANS         | c. 1800s | TRINITÉ               | 1987     | CHARTER             | 1976    | FRUTIGER              |
| 2005      | SCALA SANS         | 1929     | DEEPDENE              | 1987     | STONE SERIF         | 1992    | MYRIAD                |
| 2006      | PRIORI SANS        | 1935     | ELECTRA               | 1989     | UTOPIA              | 2012    | SOURCE SANS           |
| 2010      | CALLUNA SANS       | 1936     | BERKELEY              | 1990     | MINION              | 2013    | FIRA SANS             |
| 2013      | ALEGREYA SANS      | 1954     | TRUMP MEDIAEVAL       | 2014     | SOURCE SERIF        | 2015    | SAN FRANCISCO         |
| 2013      | FIRA SANS          | 2018     | VALKYRIE              | 2018     | PLEX SERIF          | 2018    | PLEX SANS             |
|           | Glyphics           |          | Early Old Style Serie | FS       | Modern Transitional | .S      | Early Geometric Sans  |
|           | OLD STYLE ITALICS  |          | OLD STYLE SERIFS      |          | DIDONES & CLARENDON | S       | Hybrid Geometric Sans |
|           | Modern Italics     |          | Early Transitionals   |          | SLAB SERIFS         |         | GROTESQUES, ETC.      |
|           | Sans-Serif Italics |          | OLD STYLE REVIVALS    |          | CONTEMPORARY SERIFS |         | Neo-Grotesques, etc.  |
|           |                    |          |                       |          |                     |         | ~ ,                   |

### Type Samples