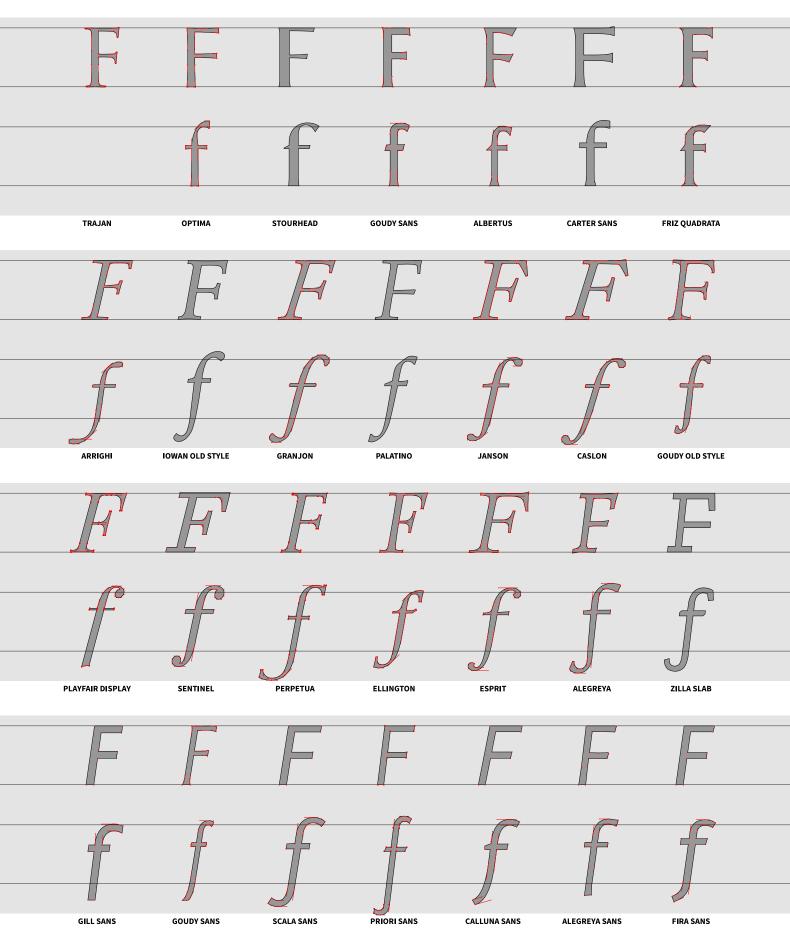

### **Typefaces**

| c. AD 133 | TRAJAN             | c. 1449  | DANTE                 | c. 1788  | BELL                | c. 1779 | SOANE ROMAN           |
|-----------|--------------------|----------|-----------------------|----------|---------------------|---------|-----------------------|
| 1430      | OPTIMA             | c. 1470  | CENTAUR               | 1869     | MILLER & RICHARD    | 1926    | ERBAR                 |
| c. 1748   | STOURHEAD          | c. 1470  | JENSON                | c. 1800s | MILLER              | 1927    | FUTURA                |
| 1929      | GOUDY SANS         | c. 1470  | CLOISTER              | 1896     | CHELTENHAM          | 1927    | KABEL                 |
| 1935      | ALBERTUS           | c. 1470  | HIGHTOWER TEXT        | 1929     | PERPETUA            | c. 1928 | SEMPLICITA            |
| c. 1930s  | CARTER SANS        | c. 1470  | GOLDEN TYPE           | 1932     | TIMES NEW ROMAN     | 1929    | NOBEL                 |
| 1965      | FRIZ QUADRATA      | c. 1495  | ВЕМВО                 | 1938     | CALEDONIA           | 1929    | METRO                 |
| c. 1523   | ARRIGHI            | c. 1495  | GARAMOND              | c. 1775  | BODONI              | 1916    | JOHNSTON              |
| c. 1525   | IOWAN OLD STYLE    | c. 1495  | ALDUS                 | c. 1790  | BULMER              | 1928    | GILL SANS             |
| c. 1557   | GRANJON            | c. 1525  | IOWAN OLD STYLE       | 1813     | SCOTCH ROMAN        | 1970    | AVANT GARDE           |
| c. 1500s  | PALATINO           | c. 1500s | PALATINO              | 1919     | CENTURY             | 1987    | AVENIR                |
| c. 1685   | JANSON             | c. 1500s | SABON                 | 1922     | EXCELSIOR           | 2000    | GOTHAM                |
| c. 1734   | CASLON             | c. 1556  | GALLIARD              | 1922     | IONIC NO. 5         | 2005    | PROXIMA NOVA          |
| 1915      | GOUDY OLD STYLE    | c. 1570  | PLANTIN               | 1845     | CLARENDON           | 2015    | MALLORY               |
| c. 1800   | PLAYFAIR DISPLAY   | c. 1592  | GRANJON               | 1929     | MEMPHIS             | 1898    | AKZIDENZ-GROTESK      |
| c. 1800s  | SENTINEL           | c. 1680  | EHRHARDT              | 1931     | BETON               | 1902    | FRANKLIN GOTHIC       |
| 1929      | PERPETUA           | c. 1685  | JANSON                | 1931     | KARNAK              | 1908    | NEWS GOTHIC           |
| 1991      | ELLINGTON          | c. 1734  | CASLON                | 1934     | ROCKWELL            | 1931    | DIN 1451              |
| 1991      | ESPRIT             | c. 1757  | MRS EAVES             | 1967     | SERIFA              | 1948    | TRADE GOTHIC          |
| 2011      | ALEGREYA           | c. 1757  | BASKERVILLE           | 2001     | ARCHER              | 1949    | HIGHWAY GOTHIC        |
| 2017      | ZILLA SLAB         | 1915     | GOUDY OLD STYLE       | 2017     | ZILLA SLAB          | 1957    | UNIVERS               |
| 1928      | GILL SANS          | c. 1776  | SCALA                 | 1956     | EGYPTIENNE          | 1957    | HELVETICA             |
| 1929      | GOUDY SANS         | c. 1800s | TRINITÉ               | 1987     | CHARTER             | 1976    | FRUTIGER              |
| 2005      | SCALA SANS         | 1929     | DEEPDENE              | 1987     | STONE SERIF         | 1992    | MYRIAD                |
| 2006      | PRIORI SANS        | 1935     | ELECTRA               | 1989     | UTOPIA              | 2012    | SOURCE SANS           |
| 2010      | CALLUNA SANS       | 1936     | BERKELEY              | 1990     | MINION              | 2013    | FIRA SANS             |
| 2013      | ALEGREYA SANS      | 1954     | TRUMP MEDIAEVAL       | 2014     | SOURCE SERIF        | 2015    | SAN FRANCISCO         |
| 2013      | FIRA SANS          | 2018     | VALKYRIE              | 2018     | PLEX SERIF          | 2018    | PLEX SANS             |
|           | Glyphics           |          | Early Old Style Serie | FS       | Modern Transitional | .S      | Early Geometric Sans  |
|           | OLD STYLE ITALICS  |          | OLD STYLE SERIFS      |          | DIDONES & CLARENDON | S       | Hybrid Geometric Sans |
|           | Modern Italics     |          | Early Transitionals   |          | SLAB SERIFS         |         | GROTESQUES, ETC.      |
|           | Sans-Serif Italics |          | OLD STYLE REVIVALS    |          | CONTEMPORARY SERIFS |         | Neo-Grotesques, etc.  |
|           |                    |          |                       |          |                     |         | ~ ,                   |

### Type Samples