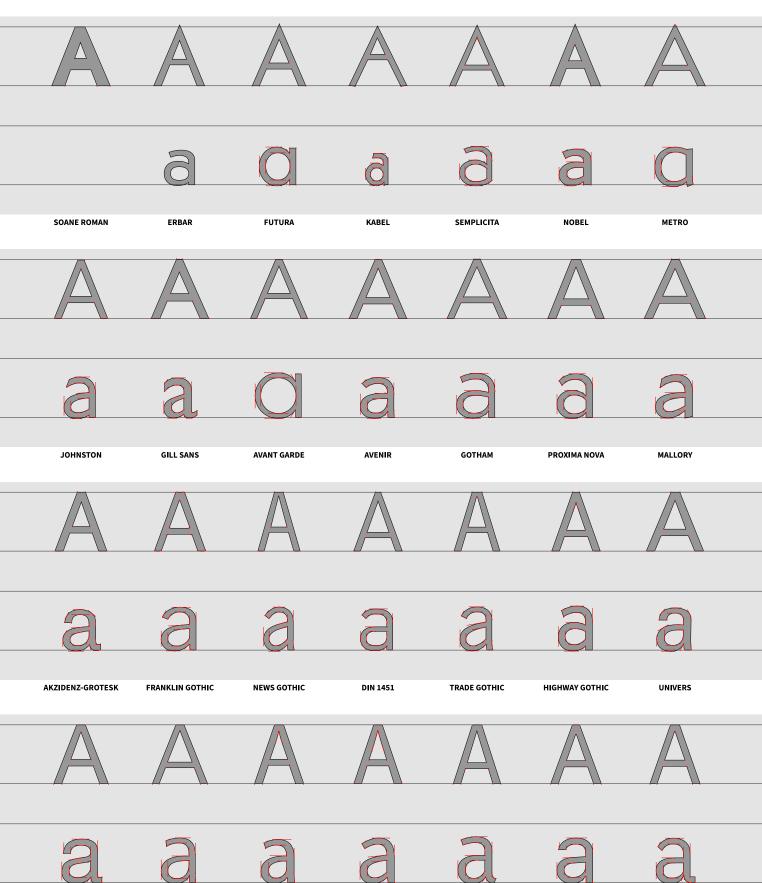

The history of designing letterforms without serifs is a bit hazy, but James Moseley has written about some of the early attempts to design letters where serifs were minimal or purposely omitted, what we now call sansserif. A lettering sample at Stourhead, dated to 1748,

## The National Trust TRUST OUR HISTORY TO US

owned by the National Trust of the UK, shows one of the oldest of these hard-to-categorize designs.

One of the earliest attested sans-serif designs was done by Sir John Soane in 1779 for a British museum that was never built. He called the forms Old Roman because they were based on an old inscription with

### **DESIGN FOR A BRITISH**

very minimal serifs, and very square letters.

The oldest commercial sans-serif typeface was produced by the grandson of William Caslon in 1816, called Egyptian or Two Lines English, a geometric

The first commercially available grotesque—or, in German, grotesk—typeface that substantially influenced the sans faces we know today was Akzidenz-Grotesk in

## Eine kleine nachtmusik FAMILIAR AND CRISP

1898, which seems surprisingly familiar and modern.
Johnston's 1916 lettering designed for the London Underground—and later in the 1920's and 1930's, Eric Gill's take on those letters—provided an

### **HUMANIST and spurless** lowercase

call geometric, with a round O, etc.

The 1920's saw an explosion of geometric forms that brought the lowercase letters into the same geometric realm as the uppercase. Developed in parallel, Erbar preceded Futura by a year or so, but the latter

## QUITE AN **EXAMPLE** systematic **letter design & ubiquity**

seems to have won that popularity contest. Other geometric faces of the time also show us completely different approaches to designing a matching lowercase.