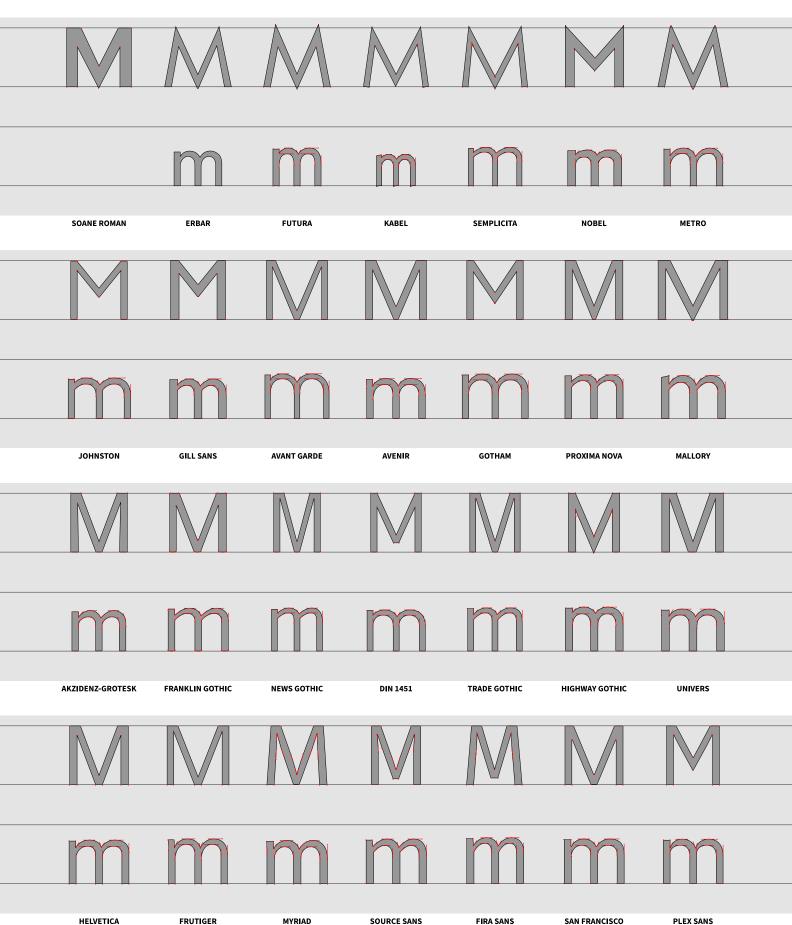

### **Typefaces**

| c. AD 133 | TRAJAN             | c. 1449  | DANTE                 | c. 1788  | BELL                | c. 1779 | SOANE ROMAN           |
|-----------|--------------------|----------|-----------------------|----------|---------------------|---------|-----------------------|
| 1430      | OPTIMA             | c. 1470  | CENTAUR               | 1869     | MILLER & RICHARD    | 1926    | ERBAR                 |
| c. 1748   | STOURHEAD          | c. 1470  | JENSON                | c. 1800s | MILLER              | 1927    | FUTURA                |
| 1929      | GOUDY SANS         | c. 1470  | CLOISTER              | 1896     | CHELTENHAM          | 1927    | KABEL                 |
| 1935      | ALBERTUS           | c. 1470  | HIGHTOWER TEXT        | 1929     | PERPETUA            | c. 1928 | SEMPLICITA            |
| c. 1930s  | CARTER SANS        | c. 1470  | GOLDEN TYPE           | 1932     | TIMES NEW ROMAN     | 1929    | NOBEL                 |
| 1965      | FRIZ QUADRATA      | c. 1495  | ВЕМВО                 | 1938     | CALEDONIA           | 1929    | METRO                 |
| c. 1523   | ARRIGHI            | c. 1495  | GARAMOND              | c. 1775  | BODONI              | 1916    | JOHNSTON              |
| c. 1525   | IOWAN OLD STYLE    | c. 1495  | ALDUS                 | c. 1790  | BULMER              | 1928    | GILL SANS             |
| c. 1557   | GRANJON            | c. 1525  | IOWAN OLD STYLE       | 1813     | SCOTCH ROMAN        | 1970    | AVANT GARDE           |
| c. 1500s  | PALATINO           | c. 1500s | PALATINO              | 1919     | CENTURY             | 1987    | AVENIR                |
| c. 1685   | JANSON             | c. 1500s | SABON                 | 1922     | EXCELSIOR           | 2000    | GOTHAM                |
| c. 1734   | CASLON             | c. 1556  | GALLIARD              | 1922     | IONIC NO. 5         | 2005    | PROXIMA NOVA          |
| 1915      | GOUDY OLD STYLE    | c. 1570  | PLANTIN               | 1845     | CLARENDON           | 2015    | MALLORY               |
| c. 1800   | PLAYFAIR DISPLAY   | c. 1592  | GRANJON               | 1929     | MEMPHIS             | 1898    | AKZIDENZ-GROTESK      |
| c. 1800s  | SENTINEL           | c. 1680  | EHRHARDT              | 1931     | BETON               | 1902    | FRANKLIN GOTHIC       |
| 1929      | PERPETUA           | c. 1685  | JANSON                | 1931     | KARNAK              | 1908    | NEWS GOTHIC           |
| 1991      | ELLINGTON          | c. 1734  | CASLON                | 1934     | ROCKWELL            | 1931    | DIN 1451              |
| 1991      | ESPRIT             | c. 1757  | MRS EAVES             | 1967     | SERIFA              | 1948    | TRADE GOTHIC          |
| 2011      | ALEGREYA           | c. 1757  | BASKERVILLE           | 2001     | ARCHER              | 1949    | HIGHWAY GOTHIC        |
| 2017      | ZILLA SLAB         | 1915     | GOUDY OLD STYLE       | 2017     | ZILLA SLAB          | 1957    | UNIVERS               |
| 1928      | GILL SANS          | c. 1776  | SCALA                 | 1956     | EGYPTIENNE          | 1957    | HELVETICA             |
| 1929      | GOUDY SANS         | c. 1800s | TRINITÉ               | 1987     | CHARTER             | 1976    | FRUTIGER              |
| 2005      | SCALA SANS         | 1929     | DEEPDENE              | 1987     | STONE SERIF         | 1992    | MYRIAD                |
| 2006      | PRIORI SANS        | 1935     | ELECTRA               | 1989     | UTOPIA              | 2012    | SOURCE SANS           |
| 2010      | CALLUNA SANS       | 1936     | BERKELEY              | 1990     | MINION              | 2013    | FIRA SANS             |
| 2013      | ALEGREYA SANS      | 1954     | TRUMP MEDIAEVAL       | 2014     | SOURCE SERIF        | 2015    | SAN FRANCISCO         |
| 2013      | FIRA SANS          | 2018     | VALKYRIE              | 2018     | PLEX SERIF          | 2018    | PLEX SANS             |
|           | Glyphics           |          | Early Old Style Serie | FS       | Modern Transitional | .S      | Early Geometric Sans  |
|           | OLD STYLE ITALICS  |          | OLD STYLE SERIFS      |          | DIDONES & CLARENDON | S       | Hybrid Geometric Sans |
|           | Modern Italics     |          | Early Transitionals   |          | SLAB SERIFS         |         | GROTESQUES, ETC.      |
|           | Sans-Serif Italics |          | OLD STYLE REVIVALS    |          | CONTEMPORARY SERIFS |         | Neo-Grotesques, etc.  |
|           |                    |          |                       |          |                     |         | ~ ,                   |

### Type Samples