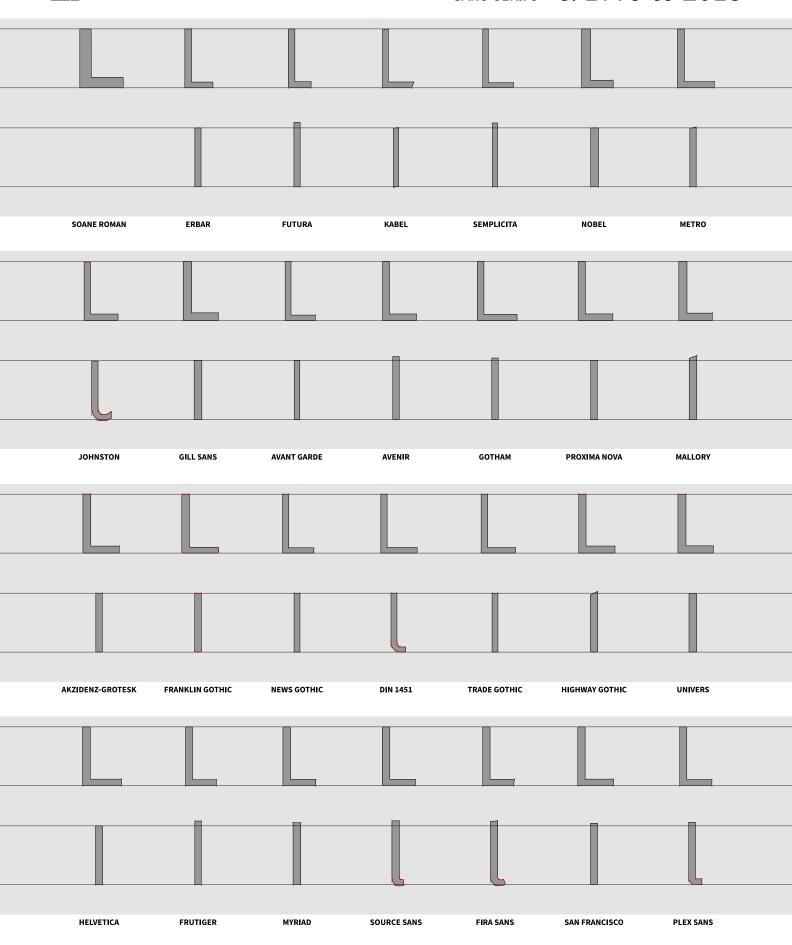

### **Typefaces**

| c. AD 133 | TRAJAN             | c. 1449  | DANTE                 | c. 1788  | BELL                | c. 1779 | SOANE ROMAN           |
|-----------|--------------------|----------|-----------------------|----------|---------------------|---------|-----------------------|
| 1430      | OPTIMA             | c. 1470  | CENTAUR               | 1869     | MILLER & RICHARD    | 1926    | ERBAR                 |
| c. 1748   | STOURHEAD          | c. 1470  | JENSON                | c. 1800s | MILLER              | 1927    | FUTURA                |
| 1929      | GOUDY SANS         | c. 1470  | CLOISTER              | 1896     | CHELTENHAM          | 1927    | KABEL                 |
| 1935      | ALBERTUS           | c. 1470  | HIGHTOWER TEXT        | 1929     | PERPETUA            | c. 1928 | SEMPLICITA            |
| c. 1930s  | CARTER SANS        | c. 1470  | GOLDEN TYPE           | 1932     | TIMES NEW ROMAN     | 1929    | NOBEL                 |
| 1965      | FRIZ QUADRATA      | c. 1495  | ВЕМВО                 | 1938     | CALEDONIA           | 1929    | METRO                 |
| c. 1523   | ARRIGHI            | c. 1495  | GARAMOND              | c. 1775  | BODONI              | 1916    | JOHNSTON              |
| c. 1525   | IOWAN OLD STYLE    | c. 1495  | ALDUS                 | c. 1790  | BULMER              | 1928    | GILL SANS             |
| c. 1557   | GRANJON            | c. 1525  | IOWAN OLD STYLE       | 1813     | SCOTCH ROMAN        | 1970    | AVANT GARDE           |
| c. 1500s  | PALATINO           | c. 1500s | PALATINO              | 1919     | CENTURY             | 1987    | AVENIR                |
| c. 1685   | JANSON             | c. 1500s | SABON                 | 1922     | EXCELSIOR           | 2000    | GOTHAM                |
| c. 1734   | CASLON             | c. 1556  | GALLIARD              | 1922     | IONIC NO. 5         | 2005    | PROXIMA NOVA          |
| 1915      | GOUDY OLD STYLE    | c. 1570  | PLANTIN               | 1845     | CLARENDON           | 2015    | MALLORY               |
| c. 1800   | PLAYFAIR DISPLAY   | c. 1592  | GRANJON               | 1929     | MEMPHIS             | 1898    | AKZIDENZ-GROTESK      |
| c. 1800s  | SENTINEL           | c. 1680  | EHRHARDT              | 1931     | BETON               | 1902    | FRANKLIN GOTHIC       |
| 1929      | PERPETUA           | c. 1685  | JANSON                | 1931     | KARNAK              | 1908    | NEWS GOTHIC           |
| 1991      | ELLINGTON          | c. 1734  | CASLON                | 1934     | ROCKWELL            | 1931    | DIN 1451              |
| 1991      | ESPRIT             | c. 1757  | MRS EAVES             | 1967     | SERIFA              | 1948    | TRADE GOTHIC          |
| 2011      | ALEGREYA           | c. 1757  | BASKERVILLE           | 2001     | ARCHER              | 1949    | HIGHWAY GOTHIC        |
| 2017      | ZILLA SLAB         | 1915     | GOUDY OLD STYLE       | 2017     | ZILLA SLAB          | 1957    | UNIVERS               |
| 1928      | GILL SANS          | c. 1776  | SCALA                 | 1956     | EGYPTIENNE          | 1957    | HELVETICA             |
| 1929      | GOUDY SANS         | c. 1800s | TRINITÉ               | 1987     | CHARTER             | 1976    | FRUTIGER              |
| 2005      | SCALA SANS         | 1929     | DEEPDENE              | 1987     | STONE SERIF         | 1992    | MYRIAD                |
| 2006      | PRIORI SANS        | 1935     | ELECTRA               | 1989     | UTOPIA              | 2012    | SOURCE SANS           |
| 2010      | CALLUNA SANS       | 1936     | BERKELEY              | 1990     | MINION              | 2013    | FIRA SANS             |
| 2013      | ALEGREYA SANS      | 1954     | TRUMP MEDIAEVAL       | 2014     | SOURCE SERIF        | 2015    | SAN FRANCISCO         |
| 2013      | FIRA SANS          | 2018     | VALKYRIE              | 2018     | PLEX SERIF          | 2018    | PLEX SANS             |
|           | Glyphics           |          | Early Old Style Serie | FS       | Modern Transitional | .S      | Early Geometric Sans  |
|           | OLD STYLE ITALICS  |          | OLD STYLE SERIFS      |          | DIDONES & CLARENDON | S       | Hybrid Geometric Sans |
|           | Modern Italics     |          | Early Transitionals   |          | SLAB SERIFS         |         | GROTESQUES, ETC.      |
|           | Sans-Serif Italics |          | OLD STYLE REVIVALS    |          | CONTEMPORARY SERIFS |         | Neo-Grotesques, etc.  |
|           |                    |          |                       |          |                     |         | ~ ,                   |

### Type Samples