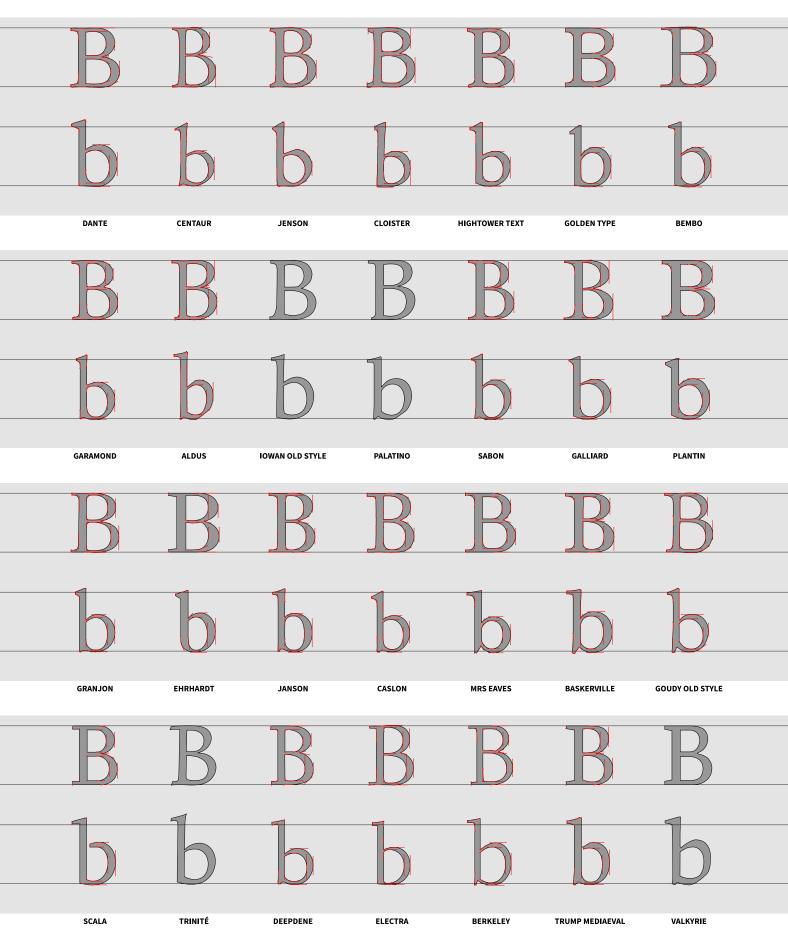

The serif text typefaces have over five hundred years of history, dating to the fifteenth century, about 1465 or so, after Gutenberg's movable type printing made its way to Italy. Our modern roman or upright letters descend directly from these early old style types.

Inspired by the beautiful manuscript hands or calligraphy from the Renaissance, these types had an or-

### Kyrie, Gloria, Sanctus, Benedictus, Agnus Dei EX PRIVILEGIO REGIS Ex officina typographii Regii

ganic appearance with low line contrast and diagonal stress. Early humanist roman types had a lowercase "e" with an angled cross stroke.

Garalde (referring to Garamond) or Aldine designs (dating to 1495, cut by Griffo for Aldus Manutius)

### Popular for Printers printing the Sacred & Profane PANEUROPEAN POPULARITY

inspired French types from the I530's onward, and from there spread throughout Europe. In parallel,

## To the Most High and Mighty Prince JAMES by the Grace of God KING OF GREAT BRITAIN, FRANCE, AND IRELAND, DEFENDER OF THE FAITH, &c.

italic styles developed from a separate genre into their current secondary typographical role, for *emphasis*, and italic designs began to complement roman designs.