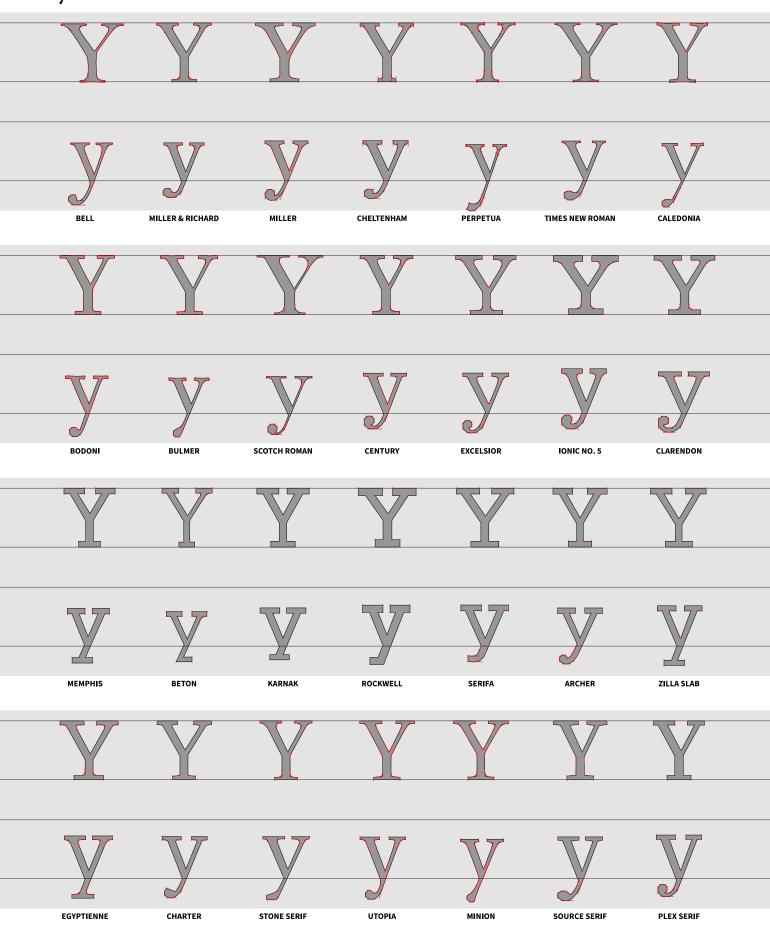

### **Typefaces**

| c. AD 133 | TRAJAN             | c. 1449  | DANTE                 | c. 1788  | BELL                | c. 1779 | SOANE ROMAN           |
|-----------|--------------------|----------|-----------------------|----------|---------------------|---------|-----------------------|
| 1430      | OPTIMA             | c. 1470  | CENTAUR               | 1869     | MILLER & RICHARD    | 1926    | ERBAR                 |
| c. 1748   | STOURHEAD          | c. 1470  | JENSON                | c. 1800s | MILLER              | 1927    | FUTURA                |
| 1929      | GOUDY SANS         | c. 1470  | CLOISTER              | 1896     | CHELTENHAM          | 1927    | KABEL                 |
| 1935      | ALBERTUS           | c. 1470  | HIGHTOWER TEXT        | 1929     | PERPETUA            | c. 1928 | SEMPLICITA            |
| c. 1930s  | CARTER SANS        | c. 1470  | GOLDEN TYPE           | 1932     | TIMES NEW ROMAN     | 1929    | NOBEL                 |
| 1965      | FRIZ QUADRATA      | c. 1495  | ВЕМВО                 | 1938     | CALEDONIA           | 1929    | METRO                 |
| c. 1523   | ARRIGHI            | c. 1495  | GARAMOND              | c. 1775  | BODONI              | 1916    | JOHNSTON              |
| c. 1525   | IOWAN OLD STYLE    | c. 1495  | ALDUS                 | c. 1790  | BULMER              | 1928    | GILL SANS             |
| c. 1557   | GRANJON            | c. 1525  | IOWAN OLD STYLE       | 1813     | SCOTCH ROMAN        | 1970    | AVANT GARDE           |
| c. 1500s  | PALATINO           | c. 1500s | PALATINO              | 1919     | CENTURY             | 1987    | AVENIR                |
| c. 1685   | JANSON             | c. 1500s | SABON                 | 1922     | EXCELSIOR           | 2000    | GOTHAM                |
| c. 1734   | CASLON             | c. 1556  | GALLIARD              | 1922     | IONIC NO. 5         | 2005    | PROXIMA NOVA          |
| 1915      | GOUDY OLD STYLE    | c. 1570  | PLANTIN               | 1845     | CLARENDON           | 2015    | MALLORY               |
| c. 1800   | PLAYFAIR DISPLAY   | c. 1592  | GRANJON               | 1929     | MEMPHIS             | 1898    | AKZIDENZ-GROTESK      |
| c. 1800s  | SENTINEL           | c. 1680  | EHRHARDT              | 1931     | BETON               | 1902    | FRANKLIN GOTHIC       |
| 1929      | PERPETUA           | c. 1685  | JANSON                | 1931     | KARNAK              | 1908    | NEWS GOTHIC           |
| 1991      | ELLINGTON          | c. 1734  | CASLON                | 1934     | ROCKWELL            | 1931    | DIN 1451              |
| 1991      | ESPRIT             | c. 1757  | MRS EAVES             | 1967     | SERIFA              | 1948    | TRADE GOTHIC          |
| 2011      | ALEGREYA           | c. 1757  | BASKERVILLE           | 2001     | ARCHER              | 1949    | HIGHWAY GOTHIC        |
| 2017      | ZILLA SLAB         | 1915     | GOUDY OLD STYLE       | 2017     | ZILLA SLAB          | 1957    | UNIVERS               |
| 1928      | GILL SANS          | c. 1776  | SCALA                 | 1956     | EGYPTIENNE          | 1957    | HELVETICA             |
| 1929      | GOUDY SANS         | c. 1800s | TRINITÉ               | 1987     | CHARTER             | 1976    | FRUTIGER              |
| 2005      | SCALA SANS         | 1929     | DEEPDENE              | 1987     | STONE SERIF         | 1992    | MYRIAD                |
| 2006      | PRIORI SANS        | 1935     | ELECTRA               | 1989     | UTOPIA              | 2012    | SOURCE SANS           |
| 2010      | CALLUNA SANS       | 1936     | BERKELEY              | 1990     | MINION              | 2013    | FIRA SANS             |
| 2013      | ALEGREYA SANS      | 1954     | TRUMP MEDIAEVAL       | 2014     | SOURCE SERIF        | 2015    | SAN FRANCISCO         |
| 2013      | FIRA SANS          | 2018     | VALKYRIE              | 2018     | PLEX SERIF          | 2018    | PLEX SANS             |
|           | Glyphics           |          | Early Old Style Serie | FS       | Modern Transitional | .S      | Early Geometric Sans  |
|           | OLD STYLE ITALICS  |          | OLD STYLE SERIFS      |          | DIDONES & CLARENDON | S       | Hybrid Geometric Sans |
|           | Modern Italics     |          | Early Transitionals   |          | SLAB SERIFS         |         | GROTESQUES, ETC.      |
|           | Sans-Serif Italics |          | OLD STYLE REVIVALS    |          | CONTEMPORARY SERIFS |         | Neo-Grotesques, etc.  |
|           |                    |          |                       |          |                     |         | ~ ,                   |

### Type Samples