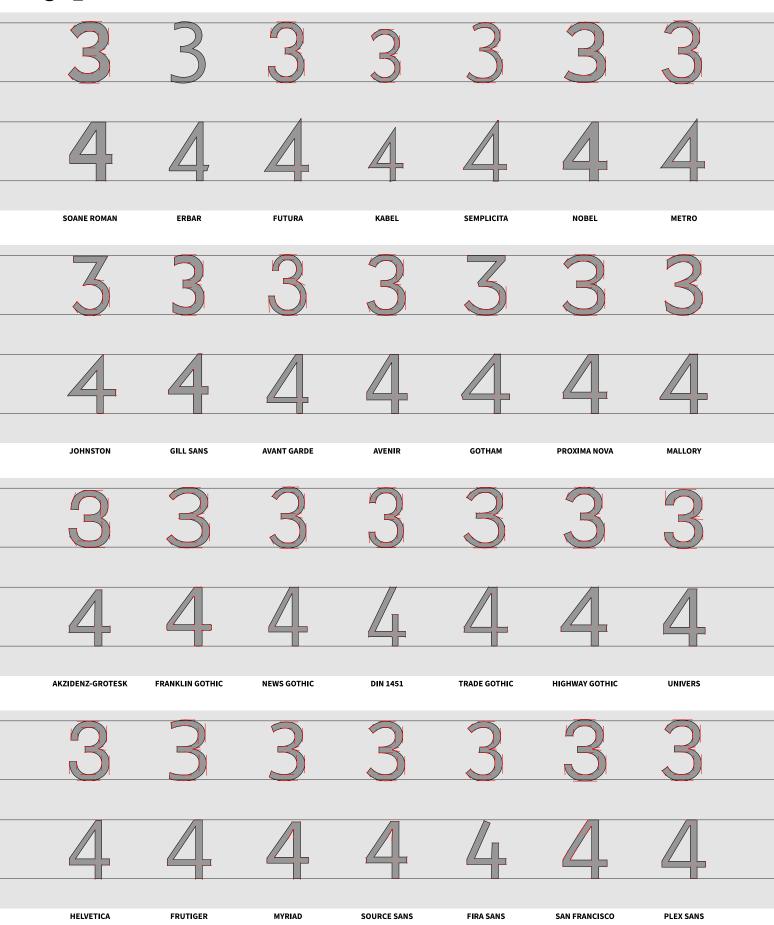

### **Typefaces**

| c. AD 133 | TRAJAN             | c. 1449  | DANTE                 | c. 1788  | BELL                | c. 1779 | SOANE ROMAN           |
|-----------|--------------------|----------|-----------------------|----------|---------------------|---------|-----------------------|
| 1430      | OPTIMA             | c. 1470  | CENTAUR               | 1869     | MILLER & RICHARD    | 1926    | ERBAR                 |
| c. 1748   | STOURHEAD          | c. 1470  | JENSON                | c. 1800s | MILLER              | 1927    | FUTURA                |
| 1929      | GOUDY SANS         | c. 1470  | CLOISTER              | 1896     | CHELTENHAM          | 1927    | KABEL                 |
| 1935      | ALBERTUS           | c. 1470  | HIGHTOWER TEXT        | 1929     | PERPETUA            | c. 1928 | SEMPLICITA            |
| c. 1930s  | CARTER SANS        | c. 1470  | GOLDEN TYPE           | 1932     | TIMES NEW ROMAN     | 1929    | NOBEL                 |
| 1965      | FRIZ QUADRATA      | c. 1495  | ВЕМВО                 | 1938     | CALEDONIA           | 1929    | METRO                 |
| c. 1523   | ARRIGHI            | c. 1495  | GARAMOND              | c. 1775  | BODONI              | 1916    | JOHNSTON              |
| c. 1525   | IOWAN OLD STYLE    | c. 1495  | ALDUS                 | c. 1790  | BULMER              | 1928    | GILL SANS             |
| c. 1557   | GRANJON            | c. 1525  | IOWAN OLD STYLE       | 1813     | SCOTCH ROMAN        | 1970    | AVANT GARDE           |
| c. 1500s  | PALATINO           | c. 1500s | PALATINO              | 1919     | CENTURY             | 1987    | AVENIR                |
| c. 1685   | JANSON             | c. 1500s | SABON                 | 1922     | EXCELSIOR           | 2000    | GOTHAM                |
| c. 1734   | CASLON             | c. 1556  | GALLIARD              | 1922     | IONIC NO. 5         | 2005    | PROXIMA NOVA          |
| 1915      | GOUDY OLD STYLE    | c. 1570  | PLANTIN               | 1845     | CLARENDON           | 2015    | MALLORY               |
| c. 1800   | PLAYFAIR DISPLAY   | c. 1592  | GRANJON               | 1929     | MEMPHIS             | 1898    | AKZIDENZ-GROTESK      |
| c. 1800s  | SENTINEL           | c. 1680  | EHRHARDT              | 1931     | BETON               | 1902    | FRANKLIN GOTHIC       |
| 1929      | PERPETUA           | c. 1685  | JANSON                | 1931     | KARNAK              | 1908    | NEWS GOTHIC           |
| 1991      | ELLINGTON          | c. 1734  | CASLON                | 1934     | ROCKWELL            | 1931    | DIN 1451              |
| 1991      | ESPRIT             | c. 1757  | MRS EAVES             | 1967     | SERIFA              | 1948    | TRADE GOTHIC          |
| 2011      | ALEGREYA           | c. 1757  | BASKERVILLE           | 2001     | ARCHER              | 1949    | HIGHWAY GOTHIC        |
| 2017      | ZILLA SLAB         | 1915     | GOUDY OLD STYLE       | 2017     | ZILLA SLAB          | 1957    | UNIVERS               |
| 1928      | GILL SANS          | c. 1776  | SCALA                 | 1956     | EGYPTIENNE          | 1957    | HELVETICA             |
| 1929      | GOUDY SANS         | c. 1800s | TRINITÉ               | 1987     | CHARTER             | 1976    | FRUTIGER              |
| 2005      | SCALA SANS         | 1929     | DEEPDENE              | 1987     | STONE SERIF         | 1992    | MYRIAD                |
| 2006      | PRIORI SANS        | 1935     | ELECTRA               | 1989     | UTOPIA              | 2012    | SOURCE SANS           |
| 2010      | CALLUNA SANS       | 1936     | BERKELEY              | 1990     | MINION              | 2013    | FIRA SANS             |
| 2013      | ALEGREYA SANS      | 1954     | TRUMP MEDIAEVAL       | 2014     | SOURCE SERIF        | 2015    | SAN FRANCISCO         |
| 2013      | FIRA SANS          | 2018     | VALKYRIE              | 2018     | PLEX SERIF          | 2018    | PLEX SANS             |
|           | Glyphics           |          | Early Old Style Serie | FS       | Modern Transitional | .S      | Early Geometric Sans  |
|           | OLD STYLE ITALICS  |          | OLD STYLE SERIFS      |          | DIDONES & CLARENDON | S       | Hybrid Geometric Sans |
|           | Modern Italics     |          | Early Transitionals   |          | SLAB SERIFS         |         | GROTESQUES, ETC.      |
|           | Sans-Serif Italics |          | OLD STYLE REVIVALS    |          | CONTEMPORARY SERIFS |         | Neo-Grotesques, etc.  |
|           |                    |          |                       |          |                     |         | ~ ,                   |