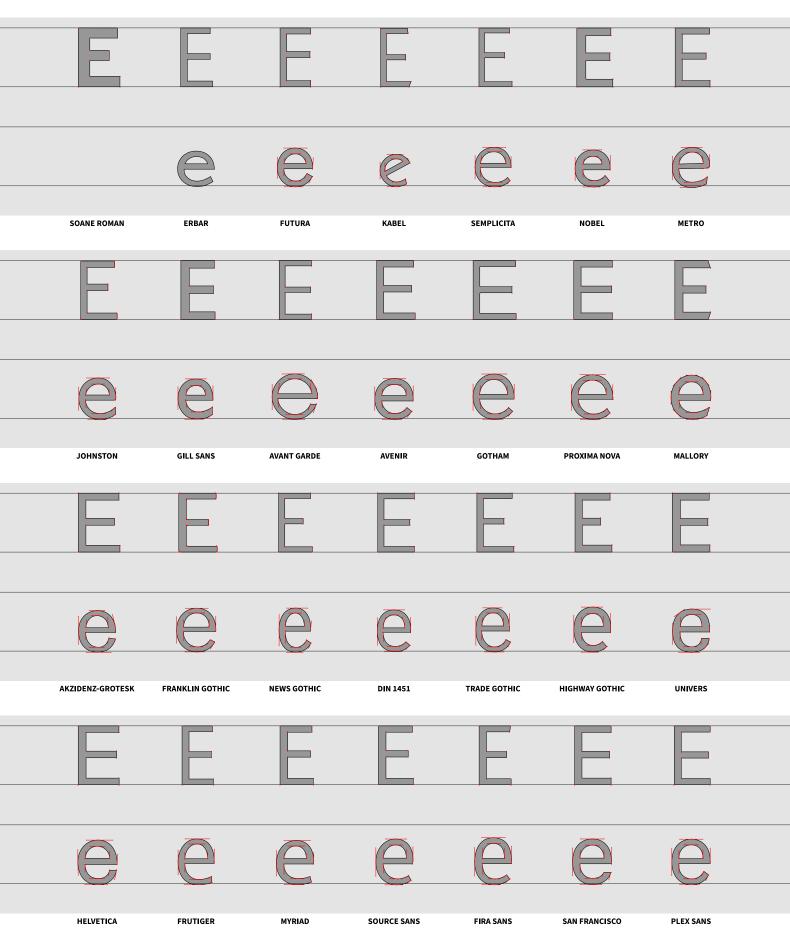

### **Typefaces**

| c. AD 133 | TRAJAN             | c. 1449  | DANTE                 | c. 1788  | BELL                | c. 1779 | SOANE ROMAN           |
|-----------|--------------------|----------|-----------------------|----------|---------------------|---------|-----------------------|
| 1430      | OPTIMA             | c. 1470  | CENTAUR               | 1869     | MILLER & RICHARD    | 1926    | ERBAR                 |
| c. 1748   | STOURHEAD          | c. 1470  | JENSON                | c. 1800s | MILLER              | 1927    | FUTURA                |
| 1929      | GOUDY SANS         | c. 1470  | CLOISTER              | 1896     | CHELTENHAM          | 1927    | KABEL                 |
| 1935      | ALBERTUS           | c. 1470  | HIGHTOWER TEXT        | 1929     | PERPETUA            | c. 1928 | SEMPLICITA            |
| c. 1930s  | CARTER SANS        | c. 1470  | GOLDEN TYPE           | 1932     | TIMES NEW ROMAN     | 1929    | NOBEL                 |
| 1965      | FRIZ QUADRATA      | c. 1495  | ВЕМВО                 | 1938     | CALEDONIA           | 1929    | METRO                 |
| c. 1523   | ARRIGHI            | c. 1495  | GARAMOND              | c. 1775  | BODONI              | 1916    | JOHNSTON              |
| c. 1525   | IOWAN OLD STYLE    | c. 1495  | ALDUS                 | c. 1790  | BULMER              | 1928    | GILL SANS             |
| c. 1557   | GRANJON            | c. 1525  | IOWAN OLD STYLE       | 1813     | SCOTCH ROMAN        | 1970    | AVANT GARDE           |
| c. 1500s  | PALATINO           | c. 1500s | PALATINO              | 1919     | CENTURY             | 1987    | AVENIR                |
| c. 1685   | JANSON             | c. 1500s | SABON                 | 1922     | EXCELSIOR           | 2000    | GOTHAM                |
| c. 1734   | CASLON             | c. 1556  | GALLIARD              | 1922     | IONIC NO. 5         | 2005    | PROXIMA NOVA          |
| 1915      | GOUDY OLD STYLE    | c. 1570  | PLANTIN               | 1845     | CLARENDON           | 2015    | MALLORY               |
| c. 1800   | PLAYFAIR DISPLAY   | c. 1592  | GRANJON               | 1929     | MEMPHIS             | 1898    | AKZIDENZ-GROTESK      |
| c. 1800s  | SENTINEL           | c. 1680  | EHRHARDT              | 1931     | BETON               | 1902    | FRANKLIN GOTHIC       |
| 1929      | PERPETUA           | c. 1685  | JANSON                | 1931     | KARNAK              | 1908    | NEWS GOTHIC           |
| 1991      | ELLINGTON          | c. 1734  | CASLON                | 1934     | ROCKWELL            | 1931    | DIN 1451              |
| 1991      | ESPRIT             | c. 1757  | MRS EAVES             | 1967     | SERIFA              | 1948    | TRADE GOTHIC          |
| 2011      | ALEGREYA           | c. 1757  | BASKERVILLE           | 2001     | ARCHER              | 1949    | HIGHWAY GOTHIC        |
| 2017      | ZILLA SLAB         | 1915     | GOUDY OLD STYLE       | 2017     | ZILLA SLAB          | 1957    | UNIVERS               |
| 1928      | GILL SANS          | c. 1776  | SCALA                 | 1956     | EGYPTIENNE          | 1957    | HELVETICA             |
| 1929      | GOUDY SANS         | c. 1800s | TRINITÉ               | 1987     | CHARTER             | 1976    | FRUTIGER              |
| 2005      | SCALA SANS         | 1929     | DEEPDENE              | 1987     | STONE SERIF         | 1992    | MYRIAD                |
| 2006      | PRIORI SANS        | 1935     | ELECTRA               | 1989     | UTOPIA              | 2012    | SOURCE SANS           |
| 2010      | CALLUNA SANS       | 1936     | BERKELEY              | 1990     | MINION              | 2013    | FIRA SANS             |
| 2013      | ALEGREYA SANS      | 1954     | TRUMP MEDIAEVAL       | 2014     | SOURCE SERIF        | 2015    | SAN FRANCISCO         |
| 2013      | FIRA SANS          | 2018     | VALKYRIE              | 2018     | PLEX SERIF          | 2018    | PLEX SANS             |
|           | Glyphics           |          | Early Old Style Serie | FS       | Modern Transitional | .S      | Early Geometric Sans  |
|           | OLD STYLE ITALICS  |          | OLD STYLE SERIFS      |          | DIDONES & CLARENDON | S       | Hybrid Geometric Sans |
|           | Modern Italics     |          | Early Transitionals   |          | SLAB SERIFS         |         | GROTESQUES, ETC.      |
|           | Sans-Serif Italics |          | OLD STYLE REVIVALS    |          | CONTEMPORARY SERIFS |         | Neo-Grotesques, etc.  |
|           |                    |          |                       |          |                     |         | ~ ,                   |

### Type Samples