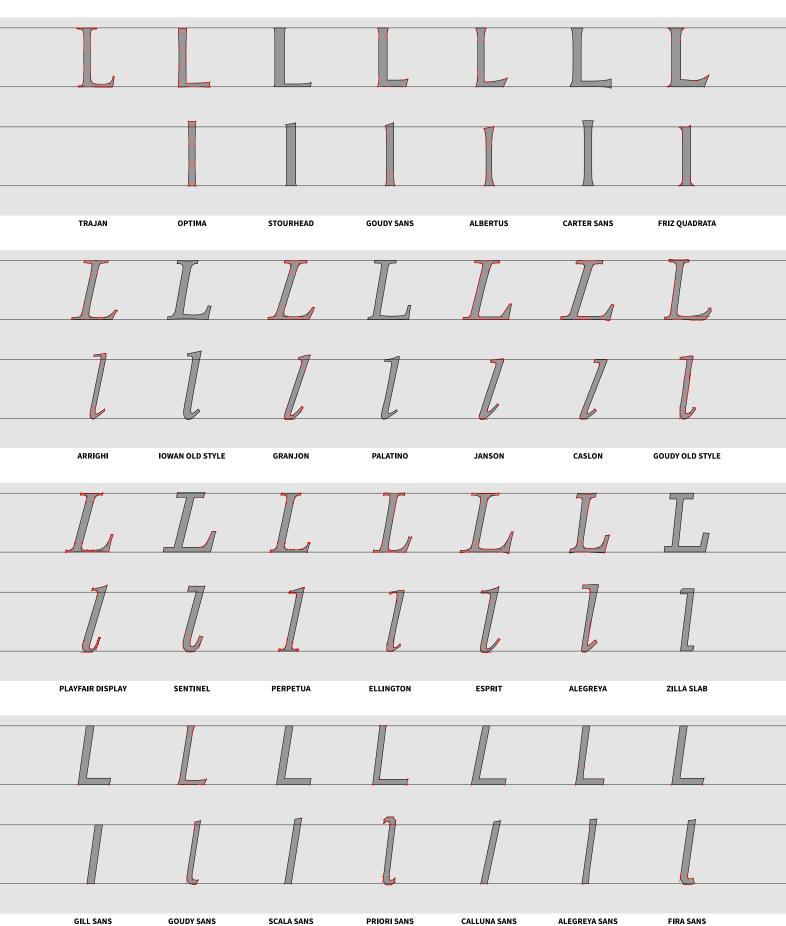

### **Typefaces**

| c. AD 133 | TRAJAN             | c. 1449  | DANTE                 | c. 1788  | BELL                | c. 1779 | SOANE ROMAN           |
|-----------|--------------------|----------|-----------------------|----------|---------------------|---------|-----------------------|
| 1430      | OPTIMA             | c. 1470  | CENTAUR               | 1869     | MILLER & RICHARD    | 1926    | ERBAR                 |
| c. 1748   | STOURHEAD          | c. 1470  | JENSON                | c. 1800s | MILLER              | 1927    | FUTURA                |
| 1929      | GOUDY SANS         | c. 1470  | CLOISTER              | 1896     | CHELTENHAM          | 1927    | KABEL                 |
| 1935      | ALBERTUS           | c. 1470  | HIGHTOWER TEXT        | 1929     | PERPETUA            | c. 1928 | SEMPLICITA            |
| c. 1930s  | CARTER SANS        | c. 1470  | GOLDEN TYPE           | 1932     | TIMES NEW ROMAN     | 1929    | NOBEL                 |
| 1965      | FRIZ QUADRATA      | c. 1495  | ВЕМВО                 | 1938     | CALEDONIA           | 1929    | METRO                 |
| c. 1523   | ARRIGHI            | c. 1495  | GARAMOND              | c. 1775  | BODONI              | 1916    | JOHNSTON              |
| c. 1525   | IOWAN OLD STYLE    | c. 1495  | ALDUS                 | c. 1790  | BULMER              | 1928    | GILL SANS             |
| c. 1557   | GRANJON            | c. 1525  | IOWAN OLD STYLE       | 1813     | SCOTCH ROMAN        | 1970    | AVANT GARDE           |
| c. 1500s  | PALATINO           | c. 1500s | PALATINO              | 1919     | CENTURY             | 1987    | AVENIR                |
| c. 1685   | JANSON             | c. 1500s | SABON                 | 1922     | EXCELSIOR           | 2000    | GOTHAM                |
| c. 1734   | CASLON             | c. 1556  | GALLIARD              | 1922     | IONIC NO. 5         | 2005    | PROXIMA NOVA          |
| 1915      | GOUDY OLD STYLE    | c. 1570  | PLANTIN               | 1845     | CLARENDON           | 2015    | MALLORY               |
| c. 1800   | PLAYFAIR DISPLAY   | c. 1592  | GRANJON               | 1929     | MEMPHIS             | 1898    | AKZIDENZ-GROTESK      |
| c. 1800s  | SENTINEL           | c. 1680  | EHRHARDT              | 1931     | BETON               | 1902    | FRANKLIN GOTHIC       |
| 1929      | PERPETUA           | c. 1685  | JANSON                | 1931     | KARNAK              | 1908    | NEWS GOTHIC           |
| 1991      | ELLINGTON          | c. 1734  | CASLON                | 1934     | ROCKWELL            | 1931    | DIN 1451              |
| 1991      | ESPRIT             | c. 1757  | MRS EAVES             | 1967     | SERIFA              | 1948    | TRADE GOTHIC          |
| 2011      | ALEGREYA           | c. 1757  | BASKERVILLE           | 2001     | ARCHER              | 1949    | HIGHWAY GOTHIC        |
| 2017      | ZILLA SLAB         | 1915     | GOUDY OLD STYLE       | 2017     | ZILLA SLAB          | 1957    | UNIVERS               |
| 1928      | GILL SANS          | c. 1776  | SCALA                 | 1956     | EGYPTIENNE          | 1957    | HELVETICA             |
| 1929      | GOUDY SANS         | c. 1800s | TRINITÉ               | 1987     | CHARTER             | 1976    | FRUTIGER              |
| 2005      | SCALA SANS         | 1929     | DEEPDENE              | 1987     | STONE SERIF         | 1992    | MYRIAD                |
| 2006      | PRIORI SANS        | 1935     | ELECTRA               | 1989     | UTOPIA              | 2012    | SOURCE SANS           |
| 2010      | CALLUNA SANS       | 1936     | BERKELEY              | 1990     | MINION              | 2013    | FIRA SANS             |
| 2013      | ALEGREYA SANS      | 1954     | TRUMP MEDIAEVAL       | 2014     | SOURCE SERIF        | 2015    | SAN FRANCISCO         |
| 2013      | FIRA SANS          | 2018     | VALKYRIE              | 2018     | PLEX SERIF          | 2018    | PLEX SANS             |
|           | Glyphics           |          | Early Old Style Serie | FS       | Modern Transitional | .S      | Early Geometric Sans  |
|           | OLD STYLE ITALICS  |          | OLD STYLE SERIFS      |          | DIDONES & CLARENDON | S       | Hybrid Geometric Sans |
|           | Modern Italics     |          | Early Transitionals   |          | SLAB SERIFS         |         | GROTESQUES, ETC.      |
|           | Sans-Serif Italics |          | OLD STYLE REVIVALS    |          | CONTEMPORARY SERIFS |         | Neo-Grotesques, etc.  |
|           |                    |          |                       |          |                     |         | ~ ,                   |

### Type Samples