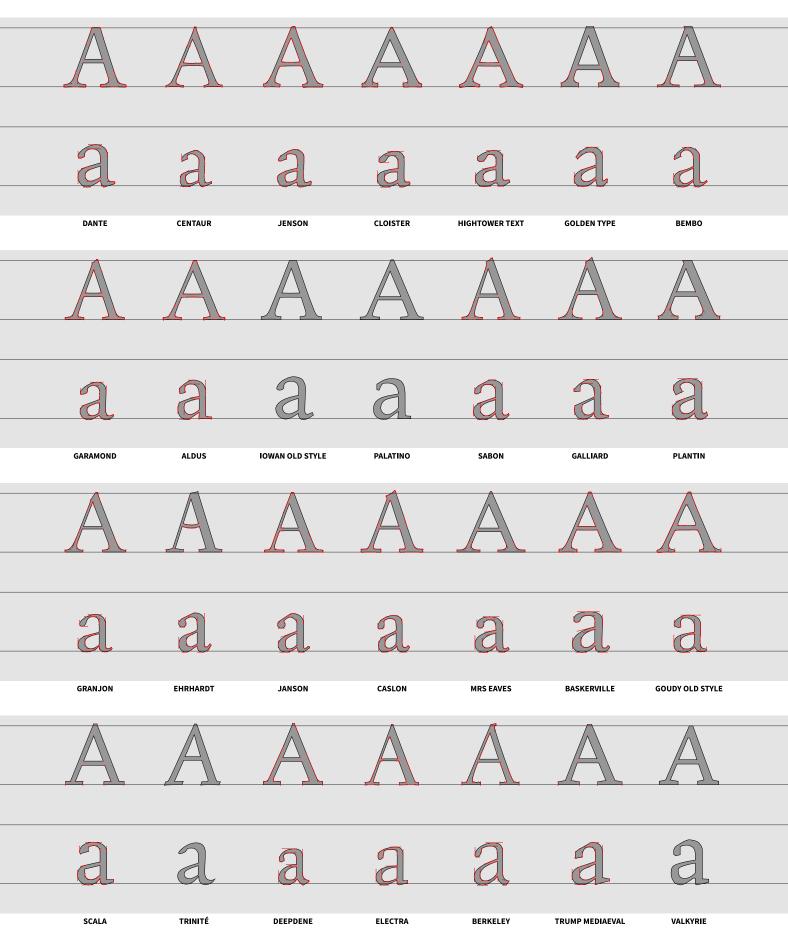

# DDDDDDD dddddddd

DANTE

CENTAUR

JENSON

CLOISTER

HIGHTOWER TEXT

GOLDEN TYPE

ВЕМВО

# DDDDDDD dddddddd

GARAMOND

ALDUS

IOWAN OLD STYLE

PALATINO

SABON

GALLIARD

PLANTIN

GRANJON

EHRHARDT

JANSON

CASLON

MRS EAVES

BASKERVILLE

GOUDY OLD STYLE

SCALA

TRINITÉ

DEEPDENE

ELECTRA

BERKELEY

TRUMP MEDIAEVAL

VALKYRIE