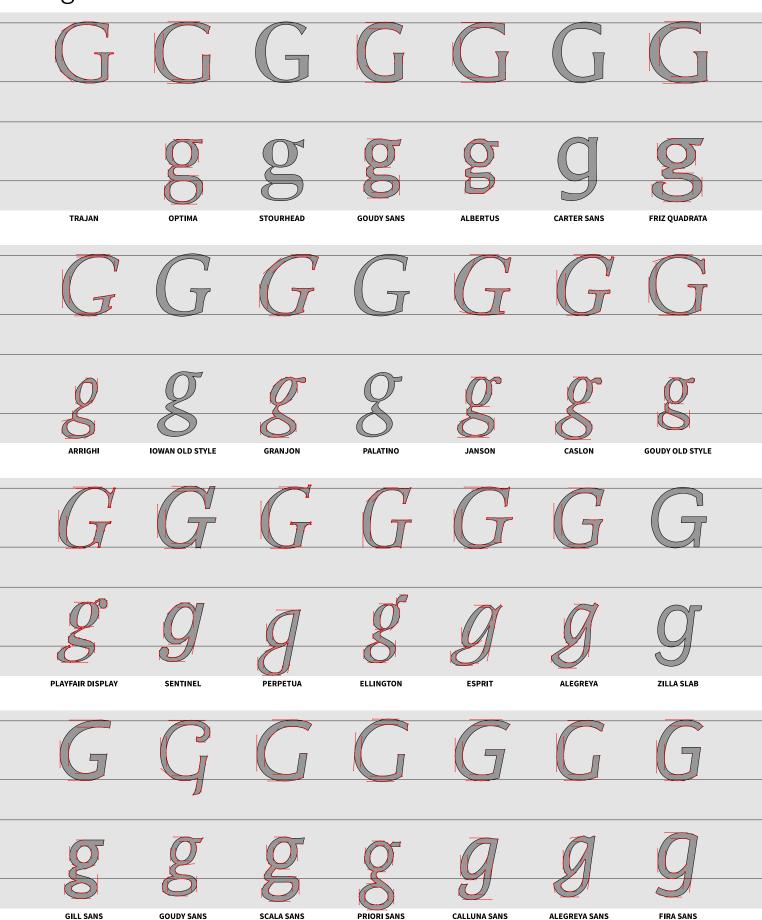

### **Typefaces**

| c. AD 133 | TRAJAN             | c. 1449  | DANTE                 | c. 1788  | BELL                | c. 1779 | SOANE ROMAN           |
|-----------|--------------------|----------|-----------------------|----------|---------------------|---------|-----------------------|
| 1430      | OPTIMA             | c. 1470  | CENTAUR               | 1869     | MILLER & RICHARD    | 1926    | ERBAR                 |
| c. 1748   | STOURHEAD          | c. 1470  | JENSON                | c. 1800s | MILLER              | 1927    | FUTURA                |
| 1929      | GOUDY SANS         | c. 1470  | CLOISTER              | 1896     | CHELTENHAM          | 1927    | KABEL                 |
| 1935      | ALBERTUS           | c. 1470  | HIGHTOWER TEXT        | 1929     | PERPETUA            | c. 1928 | SEMPLICITA            |
| c. 1930s  | CARTER SANS        | c. 1470  | GOLDEN TYPE           | 1932     | TIMES NEW ROMAN     | 1929    | NOBEL                 |
| 1965      | FRIZ QUADRATA      | c. 1495  | ВЕМВО                 | 1938     | CALEDONIA           | 1929    | METRO                 |
| c. 1523   | ARRIGHI            | c. 1495  | GARAMOND              | c. 1775  | BODONI              | 1916    | JOHNSTON              |
| c. 1525   | IOWAN OLD STYLE    | c. 1495  | ALDUS                 | c. 1790  | BULMER              | 1928    | GILL SANS             |
| c. 1557   | GRANJON            | c. 1525  | IOWAN OLD STYLE       | 1813     | SCOTCH ROMAN        | 1970    | AVANT GARDE           |
| c. 1500s  | PALATINO           | c. 1500s | PALATINO              | 1919     | CENTURY             | 1987    | AVENIR                |
| c. 1685   | JANSON             | c. 1500s | SABON                 | 1922     | EXCELSIOR           | 2000    | GOTHAM                |
| c. 1734   | CASLON             | c. 1556  | GALLIARD              | 1922     | IONIC NO. 5         | 2005    | PROXIMA NOVA          |
| 1915      | GOUDY OLD STYLE    | c. 1570  | PLANTIN               | 1845     | CLARENDON           | 2015    | MALLORY               |
| c. 1800   | PLAYFAIR DISPLAY   | c. 1592  | GRANJON               | 1929     | MEMPHIS             | 1898    | AKZIDENZ-GROTESK      |
| c. 1800s  | SENTINEL           | c. 1680  | EHRHARDT              | 1931     | BETON               | 1902    | FRANKLIN GOTHIC       |
| 1929      | PERPETUA           | c. 1685  | JANSON                | 1931     | KARNAK              | 1908    | NEWS GOTHIC           |
| 1991      | ELLINGTON          | c. 1734  | CASLON                | 1934     | ROCKWELL            | 1931    | DIN 1451              |
| 1991      | ESPRIT             | c. 1757  | MRS EAVES             | 1967     | SERIFA              | 1948    | TRADE GOTHIC          |
| 2011      | ALEGREYA           | c. 1757  | BASKERVILLE           | 2001     | ARCHER              | 1949    | HIGHWAY GOTHIC        |
| 2017      | ZILLA SLAB         | 1915     | GOUDY OLD STYLE       | 2017     | ZILLA SLAB          | 1957    | UNIVERS               |
| 1928      | GILL SANS          | c. 1776  | SCALA                 | 1956     | EGYPTIENNE          | 1957    | HELVETICA             |
| 1929      | GOUDY SANS         | c. 1800s | TRINITÉ               | 1987     | CHARTER             | 1976    | FRUTIGER              |
| 2005      | SCALA SANS         | 1929     | DEEPDENE              | 1987     | STONE SERIF         | 1992    | MYRIAD                |
| 2006      | PRIORI SANS        | 1935     | ELECTRA               | 1989     | UTOPIA              | 2012    | SOURCE SANS           |
| 2010      | CALLUNA SANS       | 1936     | BERKELEY              | 1990     | MINION              | 2013    | FIRA SANS             |
| 2013      | ALEGREYA SANS      | 1954     | TRUMP MEDIAEVAL       | 2014     | SOURCE SERIF        | 2015    | SAN FRANCISCO         |
| 2013      | FIRA SANS          | 2018     | VALKYRIE              | 2018     | PLEX SERIF          | 2018    | PLEX SANS             |
|           | Glyphics           |          | Early Old Style Serie | FS       | Modern Transitional | .S      | Early Geometric Sans  |
|           | OLD STYLE ITALICS  |          | OLD STYLE SERIFS      |          | DIDONES & CLARENDON | S       | Hybrid Geometric Sans |
|           | Modern Italics     |          | Early Transitionals   |          | SLAB SERIFS         |         | GROTESQUES, ETC.      |
|           | Sans-Serif Italics |          | OLD STYLE REVIVALS    |          | CONTEMPORARY SERIFS |         | Neo-Grotesques, etc.  |
|           |                    |          |                       |          |                     |         | ~ ,                   |

#### GLYPHICS

#### OLD STYLE ITALICS

Sphinx of black quartz judges my vow, Right Now.

SPHINX OF BLACK QUARTZ JUDGE MY VOW

c. 1523 ARRIGHI CENTAUR MT, 1929

Sphinx of black quartz judges my vow, Right Now. SPHINX OF BLACK QUARTZ JUDGE MY VOW

### Modern Italics

Sphinx of black quartz judges my vow, Right Now.

SPHINX OF BLACK QUARTZ JUDGE MY VOW

c. 1800 PLAYFAIR DISPLAY BY CLAUS EGGERS SØRENSEN, 2015

#### SANS-SERIF ITALICS