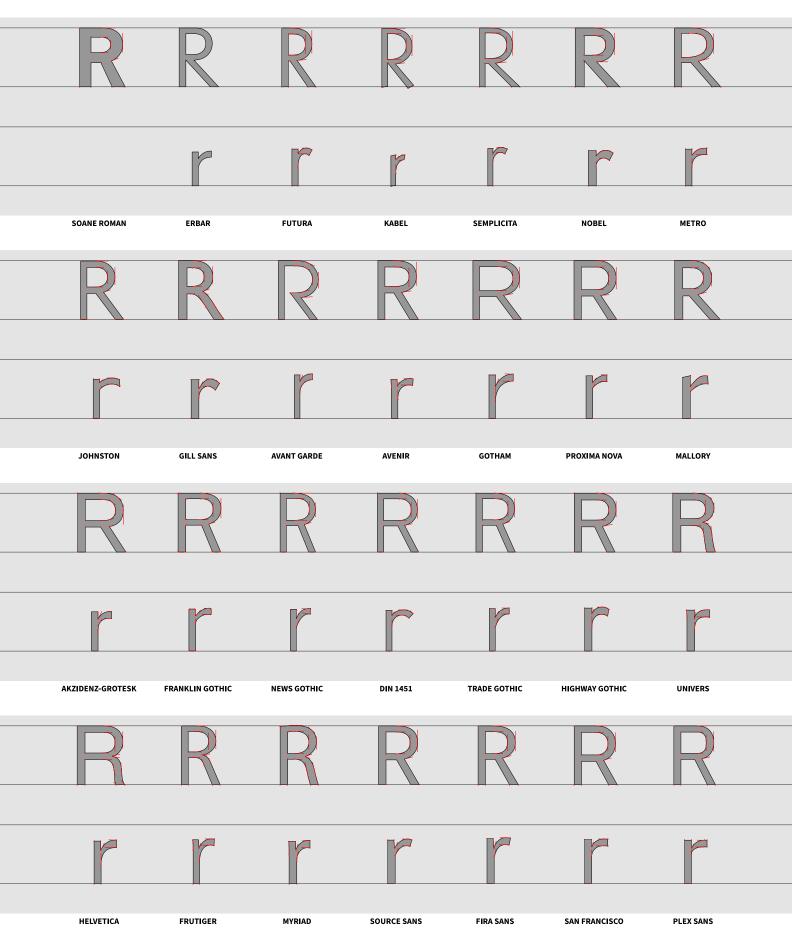

The history of designing letterforms without serifs is a bit hazy, but James Moseley has written about some of the early attempts to design letters where serifs were minimal or purposely omitted, what we now call sansserif. A lettering sample at Stourhead, dated to 1748,

## The National Trust TRUST OUR HISTORY TO US

owned by the National Trust of the UK, shows one of the oldest of these hard-to-categorize designs.

One of the earliest attested sans-serif designs was done by Sir John Soane in 1779 for a British museum that was never built. He called the forms Old Roman because they were based on an old inscription with

### **DESIGN FOR A BRITISH**

very minimal serifs, and very square letters.

The oldest commercial sans-serif typeface was produced by the grandson of William Caslon in 1816, called Egyptian or Two Lines English, a geometric

## CASLONS EGYPTIAN TWO LINES ENGLISH

BY CASLON JUNR. A QUIRKY BOLD FACE.

and bold design similar to John Soane's. These clean letters probably did not exist in a vacuum and may have been used by sign painters of the time.

The first commercially available grotesque—or, in German, grotesk—typeface that substantially influenced the sans faces we know today was Akzidenz-Grotesk in

## Eine kleine nachtmusik FAMILIAR AND CRISP

1898, which seems surprisingly familiar and modern.
Johnston's 1916 lettering designed for the London Underground—and later in the 1920's and 1930's, Eric Gill's take on those letters—provided an

### **HUMANIST and spurless** lowercase

call geometric, with a round O, etc.

The 1920's saw an explosion of geometric forms that brought the lowercase letters into the same geometric realm as the uppercase. Developed in parallel, Erbar preceded Futura by a year or so, but the latter

## QUITE AN **EXAMPLE** systematic **letter design & ubiquity**

seems to have won that popularity contest. Other geometric faces of the time also show us completely different approaches to designing a matching lowercase.