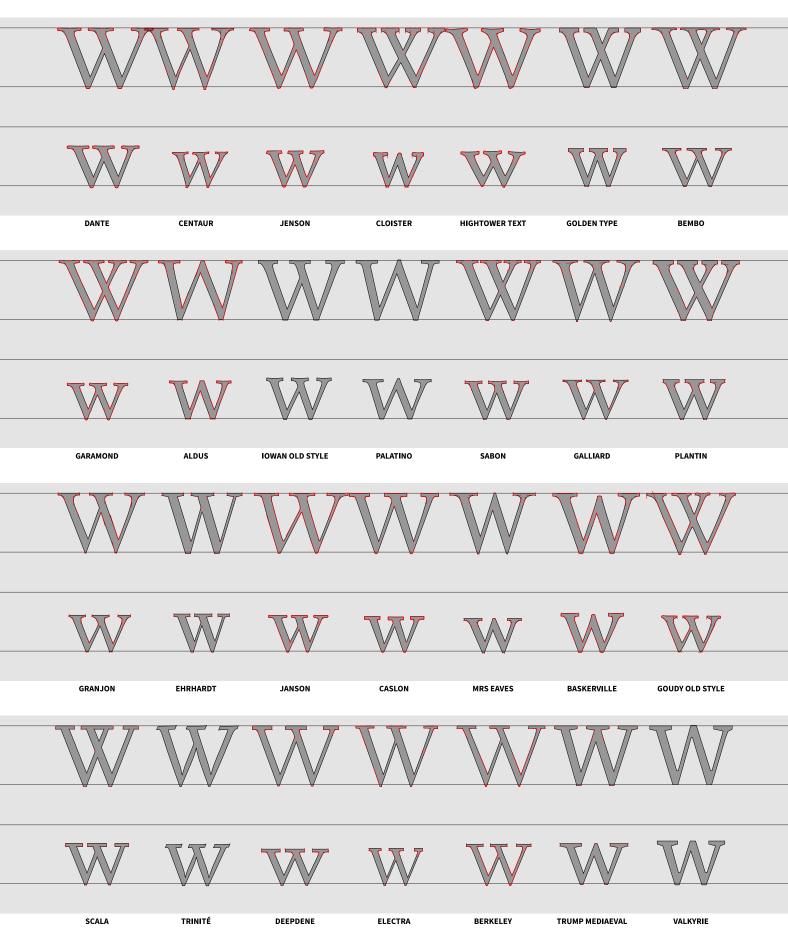

### **Typefaces**

| c. AD 133 | TRAJAN             | c. 1449  | DANTE                 | c. 1788  | BELL                | c. 1779 | SOANE ROMAN           |
|-----------|--------------------|----------|-----------------------|----------|---------------------|---------|-----------------------|
| 1430      | OPTIMA             | c. 1470  | CENTAUR               | 1869     | MILLER & RICHARD    | 1926    | ERBAR                 |
| c. 1748   | STOURHEAD          | c. 1470  | JENSON                | c. 1800s | MILLER              | 1927    | FUTURA                |
| 1929      | GOUDY SANS         | c. 1470  | CLOISTER              | 1896     | CHELTENHAM          | 1927    | KABEL                 |
| 1935      | ALBERTUS           | c. 1470  | HIGHTOWER TEXT        | 1929     | PERPETUA            | c. 1928 | SEMPLICITA            |
| c. 1930s  | CARTER SANS        | c. 1470  | GOLDEN TYPE           | 1932     | TIMES NEW ROMAN     | 1929    | NOBEL                 |
| 1965      | FRIZ QUADRATA      | c. 1495  | ВЕМВО                 | 1938     | CALEDONIA           | 1929    | METRO                 |
| c. 1523   | ARRIGHI            | c. 1495  | GARAMOND              | c. 1775  | BODONI              | 1916    | JOHNSTON              |
| c. 1525   | IOWAN OLD STYLE    | c. 1495  | ALDUS                 | c. 1790  | BULMER              | 1928    | GILL SANS             |
| c. 1557   | GRANJON            | c. 1525  | IOWAN OLD STYLE       | 1813     | SCOTCH ROMAN        | 1970    | AVANT GARDE           |
| c. 1500s  | PALATINO           | c. 1500s | PALATINO              | 1919     | CENTURY             | 1987    | AVENIR                |
| c. 1685   | JANSON             | c. 1500s | SABON                 | 1922     | EXCELSIOR           | 2000    | GOTHAM                |
| c. 1734   | CASLON             | c. 1556  | GALLIARD              | 1922     | IONIC NO. 5         | 2005    | PROXIMA NOVA          |
| 1915      | GOUDY OLD STYLE    | c. 1570  | PLANTIN               | 1845     | CLARENDON           | 2015    | MALLORY               |
| c. 1800   | PLAYFAIR DISPLAY   | c. 1592  | GRANJON               | 1929     | MEMPHIS             | 1898    | AKZIDENZ-GROTESK      |
| c. 1800s  | SENTINEL           | c. 1680  | EHRHARDT              | 1931     | BETON               | 1902    | FRANKLIN GOTHIC       |
| 1929      | PERPETUA           | c. 1685  | JANSON                | 1931     | KARNAK              | 1908    | NEWS GOTHIC           |
| 1991      | ELLINGTON          | c. 1734  | CASLON                | 1934     | ROCKWELL            | 1931    | DIN 1451              |
| 1991      | ESPRIT             | c. 1757  | MRS EAVES             | 1967     | SERIFA              | 1948    | TRADE GOTHIC          |
| 2011      | ALEGREYA           | c. 1757  | BASKERVILLE           | 2001     | ARCHER              | 1949    | HIGHWAY GOTHIC        |
| 2017      | ZILLA SLAB         | 1915     | GOUDY OLD STYLE       | 2017     | ZILLA SLAB          | 1957    | UNIVERS               |
| 1928      | GILL SANS          | c. 1776  | SCALA                 | 1956     | EGYPTIENNE          | 1957    | HELVETICA             |
| 1929      | GOUDY SANS         | c. 1800s | TRINITÉ               | 1987     | CHARTER             | 1976    | FRUTIGER              |
| 2005      | SCALA SANS         | 1929     | DEEPDENE              | 1987     | STONE SERIF         | 1992    | MYRIAD                |
| 2006      | PRIORI SANS        | 1935     | ELECTRA               | 1989     | UTOPIA              | 2012    | SOURCE SANS           |
| 2010      | CALLUNA SANS       | 1936     | BERKELEY              | 1990     | MINION              | 2013    | FIRA SANS             |
| 2013      | ALEGREYA SANS      | 1954     | TRUMP MEDIAEVAL       | 2014     | SOURCE SERIF        | 2015    | SAN FRANCISCO         |
| 2013      | FIRA SANS          | 2018     | VALKYRIE              | 2018     | PLEX SERIF          | 2018    | PLEX SANS             |
|           | Glyphics           |          | Early Old Style Serie | FS       | Modern Transitional | .S      | Early Geometric Sans  |
|           | OLD STYLE ITALICS  |          | OLD STYLE SERIFS      |          | DIDONES & CLARENDON | S       | Hybrid Geometric Sans |
|           | Modern Italics     |          | Early Transitionals   |          | SLAB SERIFS         |         | GROTESQUES, ETC.      |
|           | Sans-Serif Italics |          | OLD STYLE REVIVALS    |          | CONTEMPORARY SERIFS |         | Neo-Grotesques, etc.  |
|           |                    |          |                       |          |                     |         | ~ ,                   |