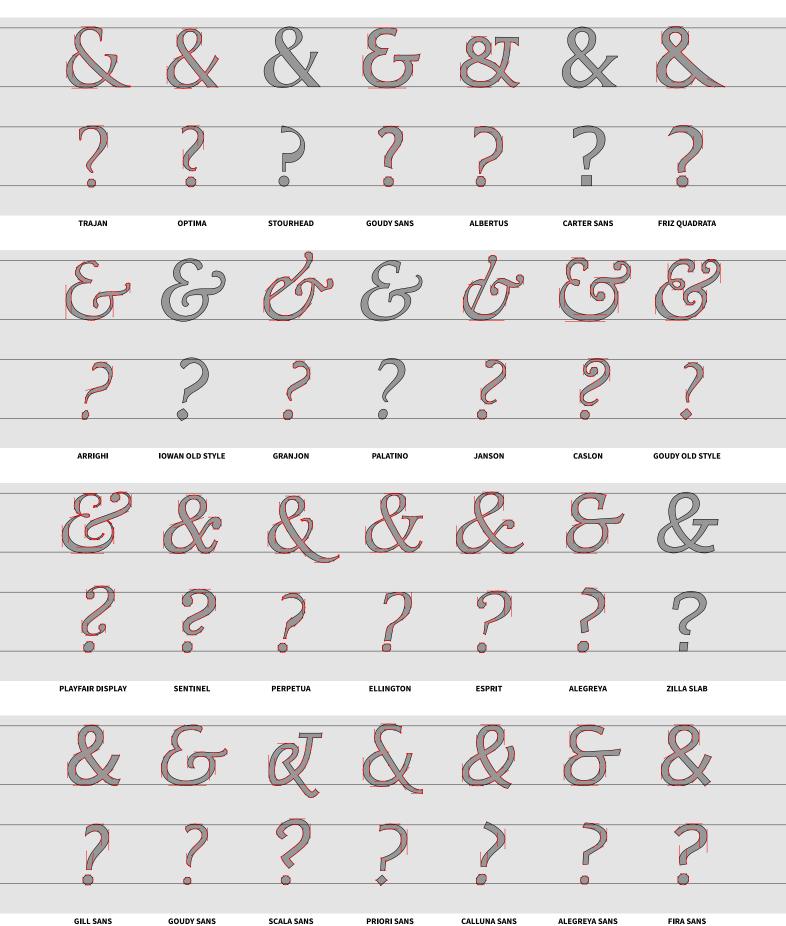

### **Typefaces**

| c. AD 133 | TRAJAN             | c. 1449  | DANTE                 | c. 1788  | BELL                | c. 1779 | SOANE ROMAN           |
|-----------|--------------------|----------|-----------------------|----------|---------------------|---------|-----------------------|
| 1430      | OPTIMA             | c. 1470  | CENTAUR               | 1869     | MILLER & RICHARD    | 1926    | ERBAR                 |
| c. 1748   | STOURHEAD          | c. 1470  | JENSON                | c. 1800s | MILLER              | 1927    | FUTURA                |
| 1929      | GOUDY SANS         | c. 1470  | CLOISTER              | 1896     | CHELTENHAM          | 1927    | KABEL                 |
| 1935      | ALBERTUS           | c. 1470  | HIGHTOWER TEXT        | 1929     | PERPETUA            | c. 1928 | SEMPLICITA            |
| c. 1930s  | CARTER SANS        | c. 1470  | GOLDEN TYPE           | 1932     | TIMES NEW ROMAN     | 1929    | NOBEL                 |
| 1965      | FRIZ QUADRATA      | c. 1495  | ВЕМВО                 | 1938     | CALEDONIA           | 1929    | METRO                 |
| c. 1523   | ARRIGHI            | c. 1495  | GARAMOND              | c. 1775  | BODONI              | 1916    | JOHNSTON              |
| c. 1525   | IOWAN OLD STYLE    | c. 1495  | ALDUS                 | c. 1790  | BULMER              | 1928    | GILL SANS             |
| c. 1557   | GRANJON            | c. 1525  | IOWAN OLD STYLE       | 1813     | SCOTCH ROMAN        | 1970    | AVANT GARDE           |
| c. 1500s  | PALATINO           | c. 1500s | PALATINO              | 1919     | CENTURY             | 1987    | AVENIR                |
| c. 1685   | JANSON             | c. 1500s | SABON                 | 1922     | EXCELSIOR           | 2000    | GOTHAM                |
| c. 1734   | CASLON             | c. 1556  | GALLIARD              | 1922     | IONIC NO. 5         | 2005    | PROXIMA NOVA          |
| 1915      | GOUDY OLD STYLE    | c. 1570  | PLANTIN               | 1845     | CLARENDON           | 2015    | MALLORY               |
| c. 1800   | PLAYFAIR DISPLAY   | c. 1592  | GRANJON               | 1929     | MEMPHIS             | 1898    | AKZIDENZ-GROTESK      |
| c. 1800s  | SENTINEL           | c. 1680  | EHRHARDT              | 1931     | BETON               | 1902    | FRANKLIN GOTHIC       |
| 1929      | PERPETUA           | c. 1685  | JANSON                | 1931     | KARNAK              | 1908    | NEWS GOTHIC           |
| 1991      | ELLINGTON          | c. 1734  | CASLON                | 1934     | ROCKWELL            | 1931    | DIN 1451              |
| 1991      | ESPRIT             | c. 1757  | MRS EAVES             | 1967     | SERIFA              | 1948    | TRADE GOTHIC          |
| 2011      | ALEGREYA           | c. 1757  | BASKERVILLE           | 2001     | ARCHER              | 1949    | HIGHWAY GOTHIC        |
| 2017      | ZILLA SLAB         | 1915     | GOUDY OLD STYLE       | 2017     | ZILLA SLAB          | 1957    | UNIVERS               |
| 1928      | GILL SANS          | c. 1776  | SCALA                 | 1956     | EGYPTIENNE          | 1957    | HELVETICA             |
| 1929      | GOUDY SANS         | c. 1800s | TRINITÉ               | 1987     | CHARTER             | 1976    | FRUTIGER              |
| 2005      | SCALA SANS         | 1929     | DEEPDENE              | 1987     | STONE SERIF         | 1992    | MYRIAD                |
| 2006      | PRIORI SANS        | 1935     | ELECTRA               | 1989     | UTOPIA              | 2012    | SOURCE SANS           |
| 2010      | CALLUNA SANS       | 1936     | BERKELEY              | 1990     | MINION              | 2013    | FIRA SANS             |
| 2013      | ALEGREYA SANS      | 1954     | TRUMP MEDIAEVAL       | 2014     | SOURCE SERIF        | 2015    | SAN FRANCISCO         |
| 2013      | FIRA SANS          | 2018     | VALKYRIE              | 2018     | PLEX SERIF          | 2018    | PLEX SANS             |
|           | Glyphics           |          | Early Old Style Serie | FS       | Modern Transitional | .S      | Early Geometric Sans  |
|           | OLD STYLE ITALICS  |          | OLD STYLE SERIFS      |          | DIDONES & CLARENDON | S       | Hybrid Geometric Sans |
|           | Modern Italics     |          | Early Transitionals   |          | SLAB SERIFS         |         | GROTESQUES, ETC.      |
|           | Sans-Serif Italics |          | OLD STYLE REVIVALS    |          | CONTEMPORARY SERIFS |         | Neo-Grotesques, etc.  |
|           |                    |          |                       |          |                     |         | ~ ,                   |

### Type Samples