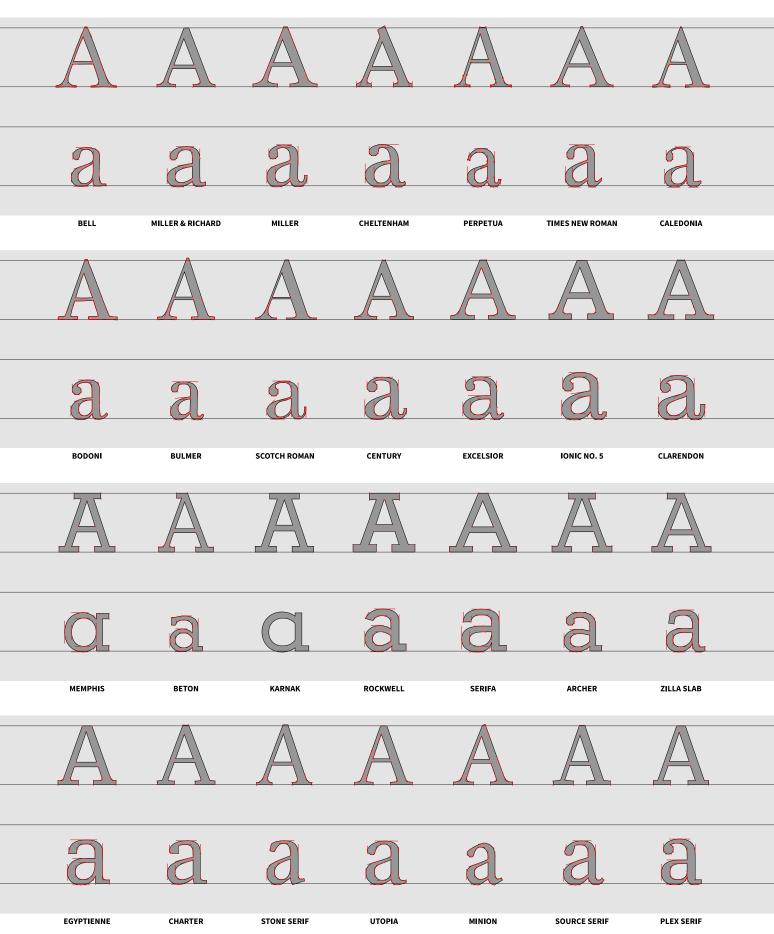

The serif text typefaces have over five hundred years of history, dating to the fifteenth century, about 1465 or so, after Gutenberg's movable type printing made its way to Italy. Our modern roman or upright letters descend directly from these early old style types.

Inspired by the beautiful manuscript hands or calligraphy from the Renaissance, these types had an or-

### Kyrie, Gloria, Sanctus, Benedictus, Agnus Dei EX PRIVILEGIO REGIS Ex officina typographii Regii

ganic appearance with low line contrast and diagonal stress. Early humanist roman types had a lowercase "e" with an angled cross stroke.

Serif faces transitioned from the old style to a more modern style (eighteenth century) and began to increase stroke contrast, though less dramatic than

### PARADISE LOST. A POEM, IN TWELVE BOOKS. The AUTHOR JOHN MILTON. MDCCLVIII Of Man's first disobedience, and the fruit of that forbidden Tree

later types. Generally, these transitional types had vertical stress, and some had an R with a curled tail, and ball terminals. Many of the most popular transitional

### A Paris, Chez Firmin Didot CODE CIVIL DES FRANÇAIS manuale tipografico GIAMBATTISTA BODONI

styles, including the high-contrast faces now called *Didones* (after Didot and Bodoni). These faces generally have vertical stress, heavy vertical lines, and minimal brackets (sloping) leading into the thin serifs themselves. Generally considered less readable, these modern faces also heralded the arrival of bold types in display use, such as ultra-bold faces called *fat face*.

## Both Sensuously Fat & Yet Somehow Slim, SIMULTANEOUSLY

Two species of slab serifs developed in the nineteenth and twentieth centuries: around 1845, Clarendons and related faces, which developed thicker serifs

### Our **National Perks**

as more extreme versions of existing serif designs; and geometric designs such as Rockwell and Memphis, dating to the 1920's and 1930's, which can be thought of as a sort of geometric sans-serif design with square