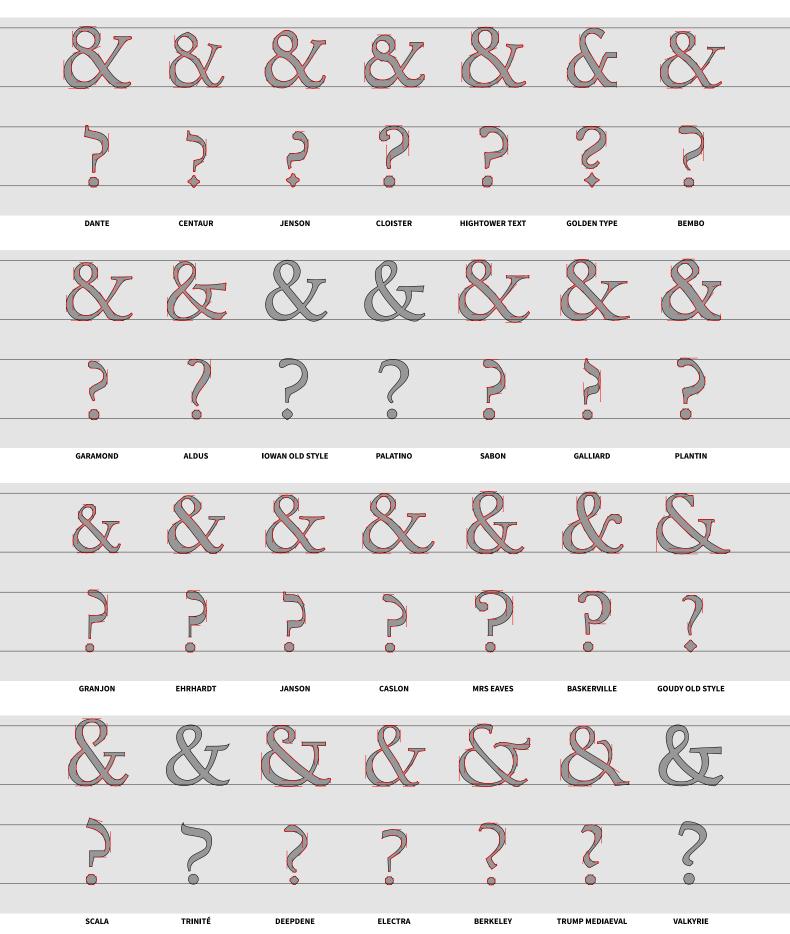

### **Typefaces**

| c. AD 133 | TRAJAN             | c. 1449  | DANTE                 | c. 1788  | BELL                | c. 1779 | SOANE ROMAN           |
|-----------|--------------------|----------|-----------------------|----------|---------------------|---------|-----------------------|
| 1430      | OPTIMA             | c. 1470  | CENTAUR               | 1869     | MILLER & RICHARD    | 1926    | ERBAR                 |
| c. 1748   | STOURHEAD          | c. 1470  | JENSON                | c. 1800s | MILLER              | 1927    | FUTURA                |
| 1929      | GOUDY SANS         | c. 1470  | CLOISTER              | 1896     | CHELTENHAM          | 1927    | KABEL                 |
| 1935      | ALBERTUS           | c. 1470  | HIGHTOWER TEXT        | 1929     | PERPETUA            | c. 1928 | SEMPLICITA            |
| c. 1930s  | CARTER SANS        | c. 1470  | GOLDEN TYPE           | 1932     | TIMES NEW ROMAN     | 1929    | NOBEL                 |
| 1965      | FRIZ QUADRATA      | c. 1495  | ВЕМВО                 | 1938     | CALEDONIA           | 1929    | METRO                 |
| c. 1523   | ARRIGHI            | c. 1495  | GARAMOND              | c. 1775  | BODONI              | 1916    | JOHNSTON              |
| c. 1525   | IOWAN OLD STYLE    | c. 1495  | ALDUS                 | c. 1790  | BULMER              | 1928    | GILL SANS             |
| c. 1557   | GRANJON            | c. 1525  | IOWAN OLD STYLE       | 1813     | SCOTCH ROMAN        | 1970    | AVANT GARDE           |
| c. 1500s  | PALATINO           | c. 1500s | PALATINO              | 1919     | CENTURY             | 1987    | AVENIR                |
| c. 1685   | JANSON             | c. 1500s | SABON                 | 1922     | EXCELSIOR           | 2000    | GOTHAM                |
| c. 1734   | CASLON             | c. 1556  | GALLIARD              | 1922     | IONIC NO. 5         | 2005    | PROXIMA NOVA          |
| 1915      | GOUDY OLD STYLE    | c. 1570  | PLANTIN               | 1845     | CLARENDON           | 2015    | MALLORY               |
| c. 1800   | PLAYFAIR DISPLAY   | c. 1592  | GRANJON               | 1929     | MEMPHIS             | 1898    | AKZIDENZ-GROTESK      |
| c. 1800s  | SENTINEL           | c. 1680  | EHRHARDT              | 1931     | BETON               | 1902    | FRANKLIN GOTHIC       |
| 1929      | PERPETUA           | c. 1685  | JANSON                | 1931     | KARNAK              | 1908    | NEWS GOTHIC           |
| 1991      | ELLINGTON          | c. 1734  | CASLON                | 1934     | ROCKWELL            | 1931    | DIN 1451              |
| 1991      | ESPRIT             | c. 1757  | MRS EAVES             | 1967     | SERIFA              | 1948    | TRADE GOTHIC          |
| 2011      | ALEGREYA           | c. 1757  | BASKERVILLE           | 2001     | ARCHER              | 1949    | HIGHWAY GOTHIC        |
| 2017      | ZILLA SLAB         | 1915     | GOUDY OLD STYLE       | 2017     | ZILLA SLAB          | 1957    | UNIVERS               |
| 1928      | GILL SANS          | c. 1776  | SCALA                 | 1956     | EGYPTIENNE          | 1957    | HELVETICA             |
| 1929      | GOUDY SANS         | c. 1800s | TRINITÉ               | 1987     | CHARTER             | 1976    | FRUTIGER              |
| 2005      | SCALA SANS         | 1929     | DEEPDENE              | 1987     | STONE SERIF         | 1992    | MYRIAD                |
| 2006      | PRIORI SANS        | 1935     | ELECTRA               | 1989     | UTOPIA              | 2012    | SOURCE SANS           |
| 2010      | CALLUNA SANS       | 1936     | BERKELEY              | 1990     | MINION              | 2013    | FIRA SANS             |
| 2013      | ALEGREYA SANS      | 1954     | TRUMP MEDIAEVAL       | 2014     | SOURCE SERIF        | 2015    | SAN FRANCISCO         |
| 2013      | FIRA SANS          | 2018     | VALKYRIE              | 2018     | PLEX SERIF          | 2018    | PLEX SANS             |
|           | Glyphics           |          | Early Old Style Serie | FS       | Modern Transitional | .S      | Early Geometric Sans  |
|           | OLD STYLE ITALICS  |          | OLD STYLE SERIFS      |          | DIDONES & CLARENDON | S       | Hybrid Geometric Sans |
|           | Modern Italics     |          | Early Transitionals   |          | SLAB SERIFS         |         | GROTESQUES, ETC.      |
|           | Sans-Serif Italics |          | OLD STYLE REVIVALS    |          | CONTEMPORARY SERIFS |         | Neo-Grotesques, etc.  |
|           |                    |          |                       |          |                     |         | ~ ,                   |

### Type Samples