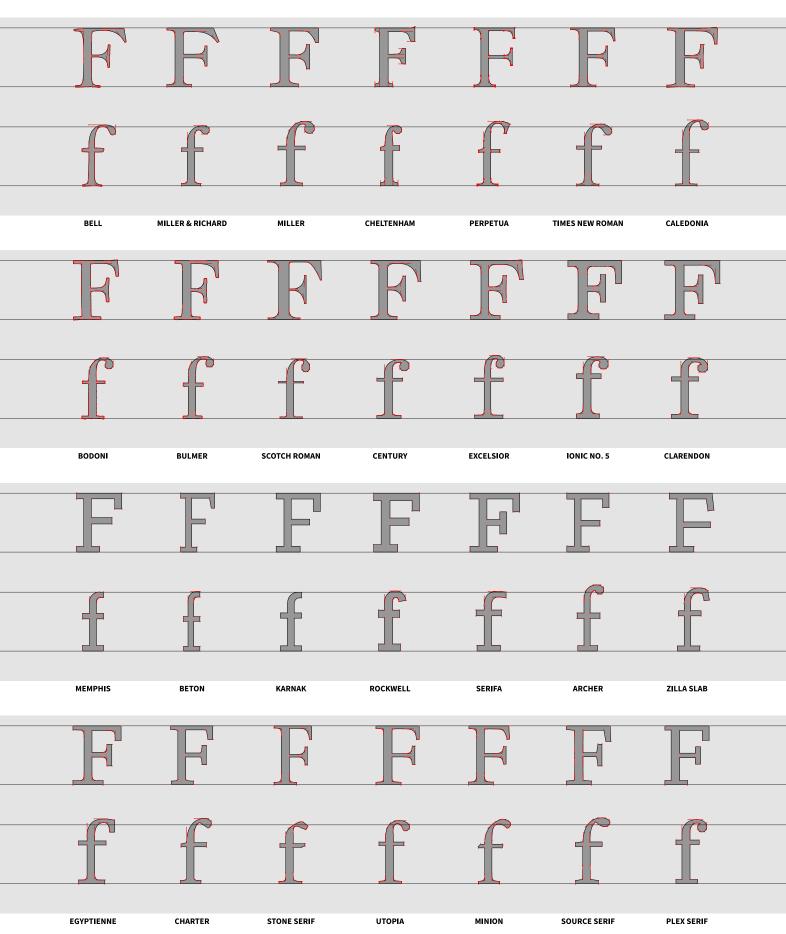

### **Typefaces**

| c. AD 133 | TRAJAN             | c. 1449  | DANTE                 | c. 1788  | BELL                | c. 1779 | SOANE ROMAN           |
|-----------|--------------------|----------|-----------------------|----------|---------------------|---------|-----------------------|
| 1430      | OPTIMA             | c. 1470  | CENTAUR               | 1869     | MILLER & RICHARD    | 1926    | ERBAR                 |
| c. 1748   | STOURHEAD          | c. 1470  | JENSON                | c. 1800s | MILLER              | 1927    | FUTURA                |
| 1929      | GOUDY SANS         | c. 1470  | CLOISTER              | 1896     | CHELTENHAM          | 1927    | KABEL                 |
| 1935      | ALBERTUS           | c. 1470  | HIGHTOWER TEXT        | 1929     | PERPETUA            | c. 1928 | SEMPLICITA            |
| c. 1930s  | CARTER SANS        | c. 1470  | GOLDEN TYPE           | 1932     | TIMES NEW ROMAN     | 1929    | NOBEL                 |
| 1965      | FRIZ QUADRATA      | c. 1495  | ВЕМВО                 | 1938     | CALEDONIA           | 1929    | METRO                 |
| c. 1523   | ARRIGHI            | c. 1495  | GARAMOND              | c. 1775  | BODONI              | 1916    | JOHNSTON              |
| c. 1525   | IOWAN OLD STYLE    | c. 1495  | ALDUS                 | c. 1790  | BULMER              | 1928    | GILL SANS             |
| c. 1557   | GRANJON            | c. 1525  | IOWAN OLD STYLE       | 1813     | SCOTCH ROMAN        | 1970    | AVANT GARDE           |
| c. 1500s  | PALATINO           | c. 1500s | PALATINO              | 1919     | CENTURY             | 1987    | AVENIR                |
| c. 1685   | JANSON             | c. 1500s | SABON                 | 1922     | EXCELSIOR           | 2000    | GOTHAM                |
| c. 1734   | CASLON             | c. 1556  | GALLIARD              | 1922     | IONIC NO. 5         | 2005    | PROXIMA NOVA          |
| 1915      | GOUDY OLD STYLE    | c. 1570  | PLANTIN               | 1845     | CLARENDON           | 2015    | MALLORY               |
| c. 1800   | PLAYFAIR DISPLAY   | c. 1592  | GRANJON               | 1929     | MEMPHIS             | 1898    | AKZIDENZ-GROTESK      |
| c. 1800s  | SENTINEL           | c. 1680  | EHRHARDT              | 1931     | BETON               | 1902    | FRANKLIN GOTHIC       |
| 1929      | PERPETUA           | c. 1685  | JANSON                | 1931     | KARNAK              | 1908    | NEWS GOTHIC           |
| 1991      | ELLINGTON          | c. 1734  | CASLON                | 1934     | ROCKWELL            | 1931    | DIN 1451              |
| 1991      | ESPRIT             | c. 1757  | MRS EAVES             | 1967     | SERIFA              | 1948    | TRADE GOTHIC          |
| 2011      | ALEGREYA           | c. 1757  | BASKERVILLE           | 2001     | ARCHER              | 1949    | HIGHWAY GOTHIC        |
| 2017      | ZILLA SLAB         | 1915     | GOUDY OLD STYLE       | 2017     | ZILLA SLAB          | 1957    | UNIVERS               |
| 1928      | GILL SANS          | c. 1776  | SCALA                 | 1956     | EGYPTIENNE          | 1957    | HELVETICA             |
| 1929      | GOUDY SANS         | c. 1800s | TRINITÉ               | 1987     | CHARTER             | 1976    | FRUTIGER              |
| 2005      | SCALA SANS         | 1929     | DEEPDENE              | 1987     | STONE SERIF         | 1992    | MYRIAD                |
| 2006      | PRIORI SANS        | 1935     | ELECTRA               | 1989     | UTOPIA              | 2012    | SOURCE SANS           |
| 2010      | CALLUNA SANS       | 1936     | BERKELEY              | 1990     | MINION              | 2013    | FIRA SANS             |
| 2013      | ALEGREYA SANS      | 1954     | TRUMP MEDIAEVAL       | 2014     | SOURCE SERIF        | 2015    | SAN FRANCISCO         |
| 2013      | FIRA SANS          | 2018     | VALKYRIE              | 2018     | PLEX SERIF          | 2018    | PLEX SANS             |
|           | Glyphics           |          | Early Old Style Serie | FS       | Modern Transitional | .S      | Early Geometric Sans  |
|           | OLD STYLE ITALICS  |          | OLD STYLE SERIFS      |          | DIDONES & CLARENDON | S       | Hybrid Geometric Sans |
|           | Modern Italics     |          | Early Transitionals   |          | SLAB SERIFS         |         | GROTESQUES, ETC.      |
|           | Sans-Serif Italics |          | OLD STYLE REVIVALS    |          | CONTEMPORARY SERIFS |         | Neo-Grotesques, etc.  |
|           |                    |          |                       |          |                     |         | ~ ,                   |

#### GLYPHICS

#### SPHINX OF BLACK QUARTZ JUDGE MY VOW

c. AD 133 TRAJAN ADOBE TRAJAN PRO, 1989

Sphinx of black quartz judges my vow, Right Now. SPHINX OF BLACK QUARTZ JUDGE MY VOW

1430 OPTIMA LINOTYPE OPTIMA, 1958

Sphinx of black quartz judges my vow, Right Now. SPHINX OF BLACK QUARTZ JUDGE MY VOW