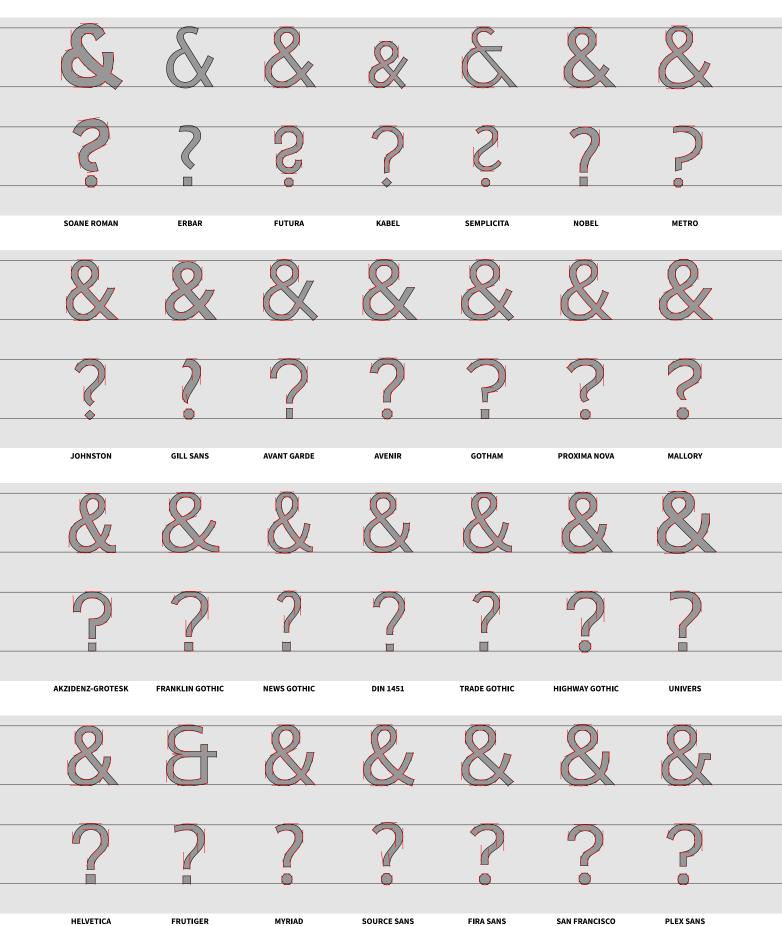

### **Typefaces**

| c. AD 133 | TRAJAN             | c. 1449  | DANTE                 | c. 1788  | BELL                | c. 1779 | SOANE ROMAN           |
|-----------|--------------------|----------|-----------------------|----------|---------------------|---------|-----------------------|
| 1430      | OPTIMA             | c. 1470  | CENTAUR               | 1869     | MILLER & RICHARD    | 1926    | ERBAR                 |
| c. 1748   | STOURHEAD          | c. 1470  | JENSON                | c. 1800s | MILLER              | 1927    | FUTURA                |
| 1929      | GOUDY SANS         | c. 1470  | CLOISTER              | 1896     | CHELTENHAM          | 1927    | KABEL                 |
| 1935      | ALBERTUS           | c. 1470  | HIGHTOWER TEXT        | 1929     | PERPETUA            | c. 1928 | SEMPLICITA            |
| c. 1930s  | CARTER SANS        | c. 1470  | GOLDEN TYPE           | 1932     | TIMES NEW ROMAN     | 1929    | NOBEL                 |
| 1965      | FRIZ QUADRATA      | c. 1495  | ВЕМВО                 | 1938     | CALEDONIA           | 1929    | METRO                 |
| c. 1523   | ARRIGHI            | c. 1495  | GARAMOND              | c. 1775  | BODONI              | 1916    | JOHNSTON              |
| c. 1525   | IOWAN OLD STYLE    | c. 1495  | ALDUS                 | c. 1790  | BULMER              | 1928    | GILL SANS             |
| c. 1557   | GRANJON            | c. 1525  | IOWAN OLD STYLE       | 1813     | SCOTCH ROMAN        | 1970    | AVANT GARDE           |
| c. 1500s  | PALATINO           | c. 1500s | PALATINO              | 1919     | CENTURY             | 1987    | AVENIR                |
| c. 1685   | JANSON             | c. 1500s | SABON                 | 1922     | EXCELSIOR           | 2000    | GOTHAM                |
| c. 1734   | CASLON             | c. 1556  | GALLIARD              | 1922     | IONIC NO. 5         | 2005    | PROXIMA NOVA          |
| 1915      | GOUDY OLD STYLE    | c. 1570  | PLANTIN               | 1845     | CLARENDON           | 2015    | MALLORY               |
| c. 1800   | PLAYFAIR DISPLAY   | c. 1592  | GRANJON               | 1929     | MEMPHIS             | 1898    | AKZIDENZ-GROTESK      |
| c. 1800s  | SENTINEL           | c. 1680  | EHRHARDT              | 1931     | BETON               | 1902    | FRANKLIN GOTHIC       |
| 1929      | PERPETUA           | c. 1685  | JANSON                | 1931     | KARNAK              | 1908    | NEWS GOTHIC           |
| 1991      | ELLINGTON          | c. 1734  | CASLON                | 1934     | ROCKWELL            | 1931    | DIN 1451              |
| 1991      | ESPRIT             | c. 1757  | MRS EAVES             | 1967     | SERIFA              | 1948    | TRADE GOTHIC          |
| 2011      | ALEGREYA           | c. 1757  | BASKERVILLE           | 2001     | ARCHER              | 1949    | HIGHWAY GOTHIC        |
| 2017      | ZILLA SLAB         | 1915     | GOUDY OLD STYLE       | 2017     | ZILLA SLAB          | 1957    | UNIVERS               |
| 1928      | GILL SANS          | c. 1776  | SCALA                 | 1956     | EGYPTIENNE          | 1957    | HELVETICA             |
| 1929      | GOUDY SANS         | c. 1800s | TRINITÉ               | 1987     | CHARTER             | 1976    | FRUTIGER              |
| 2005      | SCALA SANS         | 1929     | DEEPDENE              | 1987     | STONE SERIF         | 1992    | MYRIAD                |
| 2006      | PRIORI SANS        | 1935     | ELECTRA               | 1989     | UTOPIA              | 2012    | SOURCE SANS           |
| 2010      | CALLUNA SANS       | 1936     | BERKELEY              | 1990     | MINION              | 2013    | FIRA SANS             |
| 2013      | ALEGREYA SANS      | 1954     | TRUMP MEDIAEVAL       | 2014     | SOURCE SERIF        | 2015    | SAN FRANCISCO         |
| 2013      | FIRA SANS          | 2018     | VALKYRIE              | 2018     | PLEX SERIF          | 2018    | PLEX SANS             |
|           | Glyphics           |          | Early Old Style Serie | FS       | Modern Transitional | .S      | Early Geometric Sans  |
|           | OLD STYLE ITALICS  |          | OLD STYLE SERIFS      |          | DIDONES & CLARENDON | S       | Hybrid Geometric Sans |
|           | Modern Italics     |          | Early Transitionals   |          | SLAB SERIFS         |         | GROTESQUES, ETC.      |
|           | Sans-Serif Italics |          | OLD STYLE REVIVALS    |          | CONTEMPORARY SERIFS |         | Neo-Grotesques, etc.  |
|           |                    |          |                       |          |                     |         | ~ ,                   |

### Type Samples