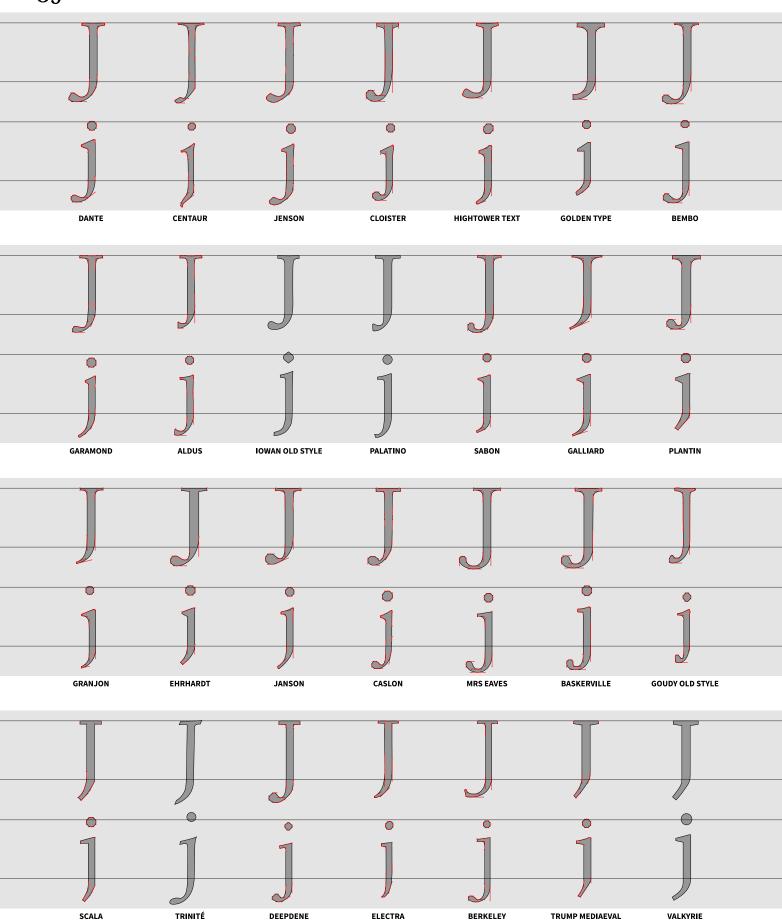

#### GLYPHICS

#### EARLY OLD STYLE SERIFS

Sphinx of black quartz judges my vow, Right Now. SPHINX OF BLACK QUARTZ JUDGE MY VOW

c. 1449 DANTE DANTE MT, 1955

Sphinx of black quartz judges my vow, Right Now. SPHINX OF BLACK QUARTZ JUDGE MY VOW

c. 1470 CENTAUR CENTAUR MT, 1929

Sphinx of black quartz judges my vow, Right Now. SPHINX OF BLACK QUARTZ JUDGE MY VOW

c. 1470 JENSON ADOBE JENSON PRO, 1996

Sphinx of black quartz judges my vow, Right Now. SPHINX OF BLACK QUARTZ JUDGE MY VOW

c. 1470 CLOISTER CG, 1992

Sphinx of black quartz judges my vow, Right Now. SPHINX OF BLACK QUARTZ JUDGE MY VOW

c. 1470 HIGHTOWER TEXT FB HIGHTOWER TEXT, 1996

Sphinx of black quartz judges my vow, Right Now. SPHINX OF BLACK QUARTZ JUDGE MY VOW

c. 1470 GOLDEN TYPE ITALIAN OLD STYLE MT, 1992

Sphinx of black quartz judges my vow, Right Now. SPHINX OF BLACK QUARTZ JUDGE MY VOW

с. 1495 ВЕМВО ВЕМВО МТ, 1928

**GLYPHICS** 

OLD STYLE ITALICS

MODERN ITALICS

### OLD STYLE SERIFS

Sphinx of black quartz judges my vow, Right Now. SPHINX OF BLACK QUARTZ JUDGE MY VOW

c. 1495 GARAMOND ADOBE GARAMOND PRO, 1989

Sphinx of black quartz judges my vow, Right Now. SPHINX OF BLACK QUARTZ JUDGE MY VOW

c. 1495 ALDUS LINOTYPE ALDUS, 1949

Sphinx of black quartz judges my vow, Right Now. SPHINX OF BLACK QUARTZ JUDGE MY VOW

c. 1525 IOWAN OLD STYLE IOWAN OLD STYLE BT, 1991

Sphinx of black quartz judges my vow, Right Now. SPHINX OF BLACK QUARTZ JUDGE MY VOW

c. 1500s PALATINO LINOTYPE/ADOBE PALATINO, 1949

Sphinx of black quartz judges my vow, Right Now. SPHINX OF BLACK QUARTZ JUDGE MY VOW

c. 1500s SABON LINOTYPE SABON, 1967

Sphinx of black quartz judges my vow, Right Now. SPHINX OF BLACK QUARTZ JUDGE MY VOW

c. 1556 GALLIARD ITC GALLIARD, 1978

Sphinx of black quartz judges my vow, Right Now. SPHINX OF BLACK QUARTZ JUDGE MY VOW

c. 1570 PLANTIN PLANTIN MT, 1913

**GLYPHICS** 

EARLY OLD STYLE SERIFS

OLD STYLE ITALICS

#### EARLY TRANSITIONALS

Sphinx of black quartz judges my vow, Right Now. SPHINX OF BLACK QUARTZ JUDGE MY VOW

c. 1592 GRANJON LINOTYPE GRANJON, 1929

Sphinx of black quartz judges my vow, Right Now. SPHINX OF BLACK QUARTZ JUDGE MY VOW

c. 1680 EHRHARDT EHRHART MT, 1938

Sphinx of black quartz judges my vow, Right Now. SPHINX OF BLACK QUARTZ JUDGE MY VOW

c. 1685 JANSON LINOTYPE JANSON TEXT, 1981

Sphinx of black quartz judges my vow, Right Now. SPHINX OF BLACK QUARTZ JUDGE MY VOW

c. 1734 CASLON ADOBE CASLON PRO, 2000

Sphinx of black quartz judges my vow, Right Now. SPHINX OF BLACK QUARTZ JUDGE MY VOW

c. 1757 MRS EAVES EMIGRE MRS EAVES, 1996

Sphinx of black quartz judges my vow, Right Now. SPHINX OF BLACK QUARTZ JUDGE MY VOW

c. 1757 BASKERVILLE BASKERVILLE PRO 10, 2006

Sphinx of black quartz judges my vow, Right Now. SPHINX OF BLACK QUARTZ JUDGE MY VOW

1915 GOUDY OLD STYLE SORTS MILL GOUDY, 2010

**GLYPHICS** 

EARLY OLD STYLE SERIFS

#### OLD STYLE REVIVALS

Sphinx of black quartz judges my vow, Right Now. SPHINX OF BLACK QUARTZ JUDGE MY VOW

c. 1776 SCALA FF SCALA, 1991

Sphinx of black quartz judges my vow, Right Now. SPHINX OF BLACK QUARTZ JUDGE MY VOW

c. 1800s TRINITÉ TEFF TRINITÉ NO. 2, 1991

Sphinx of black quartz judges my vow, Right Now. SPHINX OF BLACK QUARTZ JUDGE MY VOW

1929 DEEPDENE LINDEN HILL, 2010

Sphinx of black quartz judges my vow, Right Now. SPHINX OF BLACK QUARTZ JUDGE MY VOW

1935 ELECTRA LINOTYPE ELECTRA, 1981

Sphinx of black quartz judges my vow, Right Now. SPHINX OF BLACK QUARTZ JUDGE MY VOW

1936 BERKELEY ITC BERKELEY OLDSTYLE, 1989

Sphinx of black quartz judges my vow, Right Now. SPHINX OF BLACK QUARTZ JUDGE MY VOW

1954 TRUMP MEDIAEVAL LINOTYPE TRUMP MEDIAEVAL, 1986

Sphinx of black quartz judges my vow, Right Now. SPHINX OF BLACK QUARTZ JUDGE MY VOW

2018 VALKYRIE BY MATTHEW BUTTERICK

GLYPHICS

EARLY OLD STYLE SERIFS

Modern Transitionals