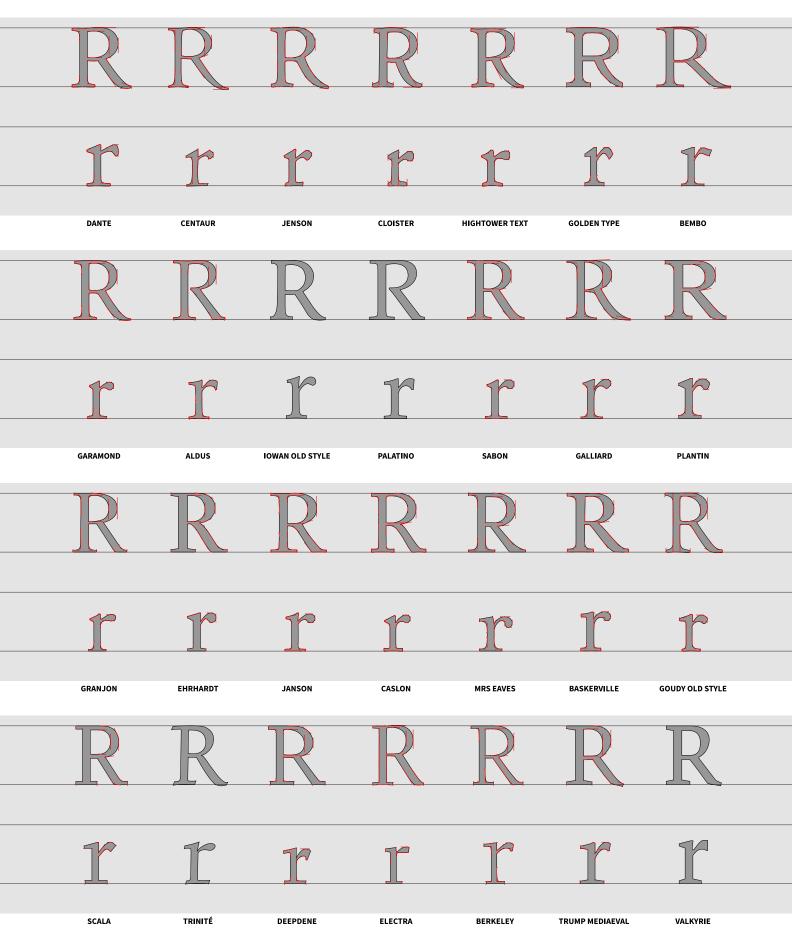

### PARADISE LOST. A POEM, IN TWELVE BOOKS. The AUTHOR JOHN MILTON. MDCCLVIII Of Man's first disobedience, and the fruit of that forbidden Tree

later types. Generally, these transitional types had vertical stress, and some had an R with a curled tail, and ball terminals. Many of the most popular transitional

Reichstag Catches Fire under Mysterious Circumstances

styles were developed later, and determining where the genre starts and ends can be difficult.

### MRS. SARAH EAVES helped John Baskerville with his PRINTING & later became his WIFE

What is more clear is what the transitional styles transitioned into-more extreme or modern