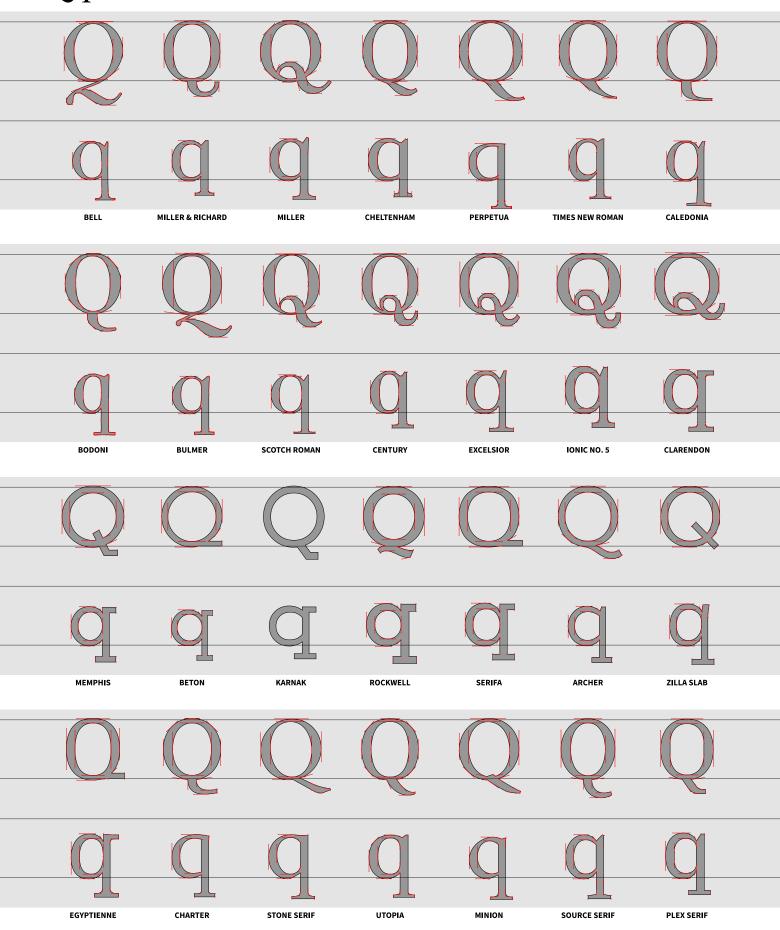

KERVILLE

GOUDY OLD STYLE

### MMMMMMMM mmmmmm

SCALA

TRINITÉ

DEEPDENE

ELECTRA

BERKELEY

TRUMP MEDIAEVAL

VALKYRIE

## MIMIMIMIM IN IN IN IN

BELL

MILLER & RICHARD

MILLER

CHELTENHAM

PERPETUA

TIMES NEW ROMAN

CALEDONIA

BODONI

BULMER

SCOTCH ROMAN

CENTURY

EXCELSIOR

IONIC NO. 5

CLARENDON

MEMPHIS

BETON

KARNAK

ROCKWELL

SERIFA

ARCHER

ZILLA SLAB

EGYPTIENNE

CHARTER

STONE SERIF

UTOPIA

MINION

SOURCE SERIF

PLEX SERIF







# BELL MILLER & RICHARD MILLER CHELTENHAM PERPETUA TIMES NEW ROMAN CALEDONIA

## NNNNNNN nnnnnnn

BODONI BULMER SCOTCH ROMAN CENTURY EXCELSIOR IONIC NO. 5 CLARENDON

### nnnnnn nnnmnn

MEMPHIS BETON KARNAK ROCKWELL SERIFA ARCHER ZILLA SLAB

### NNNNNNNN nnnnnn

EGYPTIENNE CHARTER STONE SERIF UTOPIA MINION SOURCE SERIF PLEX SERIF































**EGYPTIENNE** 

CHARTER

STONE SERIF



UTOPIA

MINION

SOURCE SERIF

PLEX SERIF









| ~ ~              |                 |             |             |              | <u> </u>       |           |  |
|------------------|-----------------|-------------|-------------|--------------|----------------|-----------|--|
| S                | S               | S           | S           | S            | S              | S         |  |
|                  |                 |             |             |              | _              |           |  |
|                  | S               | S           | S           | S            | S              | S         |  |
| COANE DOMAN      | FDDAD           | FUTUDA      | WADEL       | CEMPLICITA   | NOREL          | METRO     |  |
| SOANE ROMAN