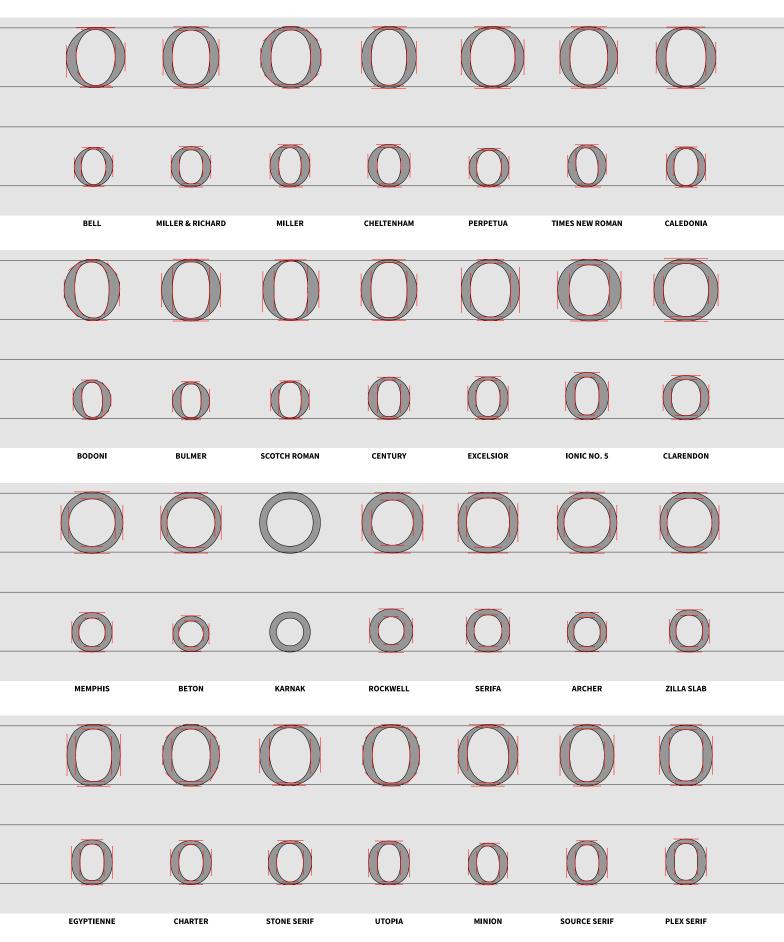

### **Typefaces**

| c. AD 133 | TRAJAN             | c. 1449  | DANTE                 | c. 1788  | BELL                | c. 1779 | SOANE ROMAN           |
|-----------|--------------------|----------|-----------------------|----------|---------------------|---------|-----------------------|
| 1430      | OPTIMA             | c. 1470  | CENTAUR               | 1869     | MILLER & RICHARD    | 1926    | ERBAR                 |
| c. 1748   | STOURHEAD          | c. 1470  | JENSON                | c. 1800s | MILLER              | 1927    | FUTURA                |
| 1929      | GOUDY SANS         | c. 1470  | CLOISTER              | 1896     | CHELTENHAM          | 1927    | KABEL                 |
| 1935      | ALBERTUS           | c. 1470  | HIGHTOWER TEXT        | 1929     | PERPETUA            | c. 1928 | SEMPLICITA            |
| c. 1930s  | CARTER SANS        | c. 1470  | GOLDEN TYPE           | 1932     | TIMES NEW ROMAN     | 1929    | NOBEL                 |
| 1965      | FRIZ QUADRATA      | c. 1495  | ВЕМВО                 | 1938     | CALEDONIA           | 1929    | METRO                 |
| c. 1523   | ARRIGHI            | c. 1495  | GARAMOND              | c. 1775  | BODONI              | 1916    | JOHNSTON              |
| c. 1525   | IOWAN OLD STYLE    | c. 1495  | ALDUS                 | c. 1790  | BULMER              | 1928    | GILL SANS             |
| c. 1557   | GRANJON            | c. 1525  | IOWAN OLD STYLE       | 1813     | SCOTCH ROMAN        | 1970    | AVANT GARDE           |
| c. 1500s  | PALATINO           | c. 1500s | PALATINO              | 1919     | CENTURY             | 1987    | AVENIR                |
| c. 1685   | JANSON             | c. 1500s | SABON                 | 1922     | EXCELSIOR           | 2000    | GOTHAM                |
| c. 1734   | CASLON             | c. 1556  | GALLIARD              | 1922     | IONIC NO. 5         | 2005    | PROXIMA NOVA          |
| 1915      | GOUDY OLD STYLE    | c. 1570  | PLANTIN               | 1845     | CLARENDON           | 2015    | MALLORY               |
| c. 1800   | PLAYFAIR DISPLAY   | c. 1592  | GRANJON               | 1929     | MEMPHIS             | 1898    | AKZIDENZ-GROTESK      |
| c. 1800s  | SENTINEL           | c. 1680  | EHRHARDT              | 1931     | BETON               | 1902    | FRANKLIN GOTHIC       |
| 1929      | PERPETUA           | c. 1685  | JANSON                | 1931     | KARNAK              | 1908    | NEWS GOTHIC           |
| 1991      | ELLINGTON          | c. 1734  | CASLON                | 1934     | ROCKWELL            | 1931    | DIN 1451              |
| 1991      | ESPRIT             | c. 1757  | MRS EAVES             | 1967     | SERIFA              | 1948    | TRADE GOTHIC          |
| 2011      | ALEGREYA           | c. 1757  | BASKERVILLE           | 2001     | ARCHER              | 1949    | HIGHWAY GOTHIC        |
| 2017      | ZILLA SLAB         | 1915     | GOUDY OLD STYLE       | 2017     | ZILLA SLAB          | 1957    | UNIVERS               |
| 1928      | GILL SANS          | c. 1776  | SCALA                 | 1956     | EGYPTIENNE          | 1957    | HELVETICA             |
| 1929      | GOUDY SANS         | c. 1800s | TRINITÉ               | 1987     | CHARTER             | 1976    | FRUTIGER              |
| 2005      | SCALA SANS         | 1929     | DEEPDENE              | 1987     | STONE SERIF         | 1992    | MYRIAD                |
| 2006      | PRIORI SANS        | 1935     | ELECTRA               | 1989     | UTOPIA              | 2012    | SOURCE SANS           |
| 2010      | CALLUNA SANS       | 1936     | BERKELEY              | 1990     | MINION              | 2013    | FIRA SANS             |
| 2013      | ALEGREYA SANS      | 1954     | TRUMP MEDIAEVAL       | 2014     | SOURCE SERIF        | 2015    | SAN FRANCISCO         |
| 2013      | FIRA SANS          | 2018     | VALKYRIE              | 2018     | PLEX SERIF          | 2018    | PLEX SANS             |
|           | Glyphics           |          | Early Old Style Serie | FS       | Modern Transitional | .S      | Early Geometric Sans  |
|           | OLD STYLE ITALICS  |          | OLD STYLE SERIFS      |          | DIDONES & CLARENDON | S       | Hybrid Geometric Sans |
|           | Modern Italics     |          | Early Transitionals   |          | SLAB SERIFS         |         | GROTESQUES, ETC.      |
|           | Sans-Serif Italics |          | OLD STYLE REVIVALS    |          | CONTEMPORARY SERIFS |         | Neo-Grotesques, etc.  |
|           |                    |          |                       |          |                     |         | ~ ,                   |

#### Modern Transitionals

Sphinx of black quartz judges my vow, Right Now. SPHINX OF BLACK QUARTZ JUDGE MY VOW

c. 1788 BELL BELL MT, 1998

Sphinx of black quartz judges my vow, Right Now. SPHINX OF BLACK QUARTZ JUDGE MY VOW

1869 MILLER & RICHARD BOOKMANIA, 2011

Sphinx of black quartz judges my vow, Right Now. SPHINX OF BLACK QUARTZ JUDGE MY VOW

c. 1800s MILLER CARTER & CONE MILLER, 1995

Sphinx of black quartz judges my vow, Right Now. SPHINX OF BLACK QUARTZ JUDGE MY VOW

1896 CHELTENHAM ITC CHELTENHAM, 1993

1929 PERPETUA PERPETUA MT, 1991

Sphinx of black quartz judges my vow, Right Now. SPHINX OF BLACK QUARTZ JUDGE MY VOW

Sphinx of black quartz judges my vow, Right Now. SPHINX OF BLACK QUARTZ JUDGE MY VOW

1932 TIMES NEW ROMAN TIMES NEW ROMAN

Sphinx of black quartz judges my vow, Right Now. SPHINX OF BLACK QUARTZ JUDGE MY VOW

1938 CALEDONIA LINOTYPE NEW CALEDONIA, 1981

**GLYPHICS** OLD STYLE ITALICS Modern Italics SANS-SERIF ITALICS

### DIDONES & CLARENDONS

Sphinx of black quartz judges my vow, Right Now. SPHINX OF BLACK QUARTZ JUDGE MY VOW

c. 1775 BODONI URW BODONI TWELVE, 1994

Sphinx of black quartz judges my vow, Right Now. SPHINX OF BLACK QUARTZ JUDGE MY VOW

c. 1790 BULMER BULMER MT, 1995

Sphinx of black quartz judges my vow, Right Now. SPHINX OF BLACK QUARTZ JUDGE MY VOW

1813 SCOTCH ROMAN SCOTCH ROMAN MT, 1992

Sphinx of black quartz judges my vow, Right Now. SPHINX OF BLACK QUARTZ JUDGE MY VOW

1919 CENTURY ITC CENTURY BOOK, 1990

Sphinx of black quartz judges my vow, Right Now. SPHINX OF BLACK QUARTZ JUDGE MY VOW

1922 EXCELSIOR LINOTYPE EXCELSIOR, 1987

Sphinx of black quartz judges my vow, Right Now. SPHINX OF BLACK QUARTZ JUDGE MY VOW

1922 IONIC NO. 5 NEWS 701 BT, 1990

Sphinx of black quartz judges my vow, Right Now. SPHINX OF BLACK QUARTZ JUDGE MY VOW

1845 CLARENDON LINOTYPE CLARENDON, 1981

GLYPHICS

EARLY OLD STYLE SERIFS

Modern Transitionals

#### SLAB SERIFS

### Sphinx of black quartz judges my vow, Right Now. SPHINX OF BLACK QUARTZ JUDGE MY VOW

1929 MEMPHIS LINOTYPE MEMPHIS, 1988

Sphinx of black quartz judges my vow, Right Now. SPHINX OF BLACK QUARTZ JUDGE MY VOW

1931 BETON BETON E+F, 1998

Sphinx of black quartz judges my vow, Right Now. SPHINX OF BLACK QUARTZ JUDGE MY VOW

1931 KARNAK ITF KARNAK PRO, 2009

Sphinx of black quartz judges my vow, Right Now. SPHINX OF BLACK QUARTZ JUDGE MY VOW

1934 ROCKWELL MT, 1989

Sphinx of black quartz judges my vow, Right Now. SPHINX OF BLACK QUARTZ JUDGE MY VOW

1967 SERIFA FTN SERIFA 55, 1989

Sphinx of black quartz judges my vow, Right Now. SPHINX OF BLACK QUARTZ JUDGE MY VOW

2001 ARCHER H&CO. ARCHER, 2000

Sphinx of black quartz judges my vow, Right Now. SPHINX OF BLACK QUARTZ JUDGE MY VOW

2017 ZILLA SLAB BY TYPOTHEQUE

GLYPHICS

2.1

OLD STYLE ITALICS

Modern Italics

SANS-SERIF ITALICS

### CONTEMPORARY SERIFS

Sphinx of black quartz judges my vow, Right Now. SPHINX OF BLACK QUARTZ JUDGE MY VOW

1956 EGYPTIENNE LINOTYPE EGYPTIENNE F 55, 1981

Sphinx of black quartz judges my vow, Right Now. SPHINX OF BLACK QUARTZ JUDGE MY VOW

1987 CHARTER BITSTREAM CHARTER

Sphinx of black quartz judges my vow, Right Now. SPHINX OF BLACK QUARTZ JUDGE MY VOW

1987 STONE SERIF ITC STONE SERIF

Sphinx of black quartz judges my vow, Right Now. SPHINX OF BLACK QUARTZ JUDGE MY VOW

1989 UTOPIA ADOBE UTOPIA

Sphinx of black quartz judges my vow, Right Now. SPHINX OF BLACK QUARTZ JUDGE MY VOW

1990 MINION ADOBE MINION PRO

Sphinx of black quartz judges my vow, Right Now. SPHINX OF BLACK QUARTZ JUDGE MY VOW

2014 SOURCE SERIF ADOBE SOURCE SERIF PRO

Sphinx of black quartz judges my vow, Right Now. SPHINX OF BLACK QUARTZ JUDGE MY VOW

2018 PLEX SERIF IBM PLEX SERIF

GLYPHICS

EARLY OLD STYLE SERIFS

Modern Transitionals