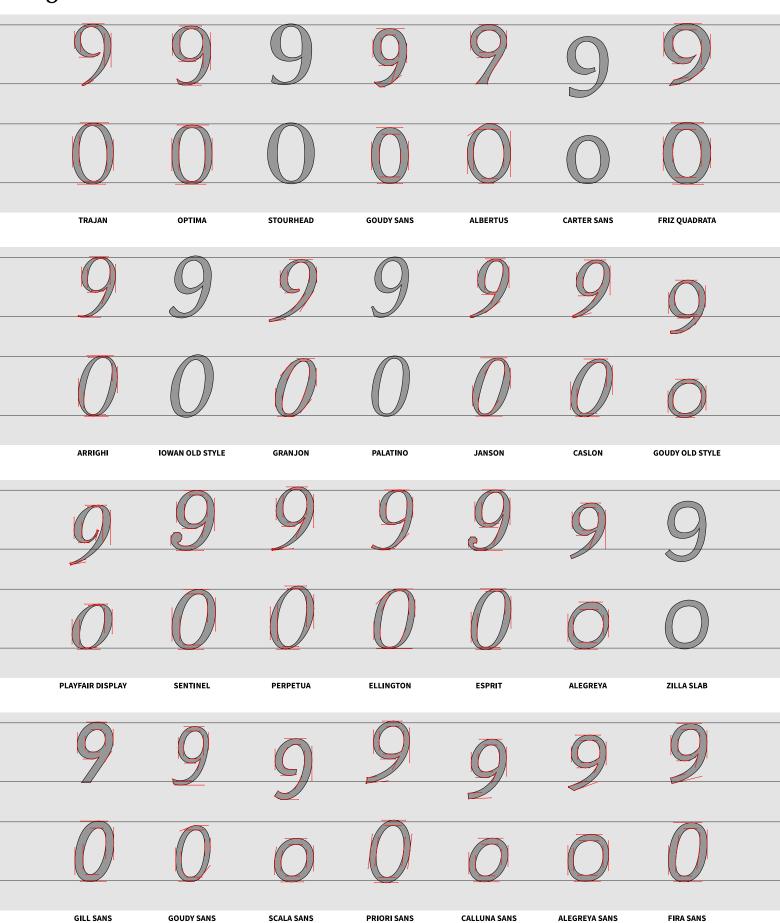

| B                | B               | B          | B           | B            | B             | B               |  |
|------------------|-----------------|------------|-------------|--------------|---------------|-----------------|--|
|                  |                 | 6          |             | 6            | 6             |                 |  |
| TRAJAN           | ОРТІМА          | STOURHEAD  | GOUDY SANS  | ALBERTUS     | CARTER SANS   | FRIZ QUADRATA   |  |
| B                | B               | B          | B           | B            | B             | B               |  |
| 6                | 6               | 6          | 6           | 6            | 6             | 6               |  |
| ARRIGHI          | IOWAN OLD STYLE | GRANJON    | PALATINO    | JANSON       | CASLON        | GOUDY OLD STYLE |  |
| B                | B               | B          | B           | B            | B             | B               |  |
| b                | 6               | Ь          | b           | 6            |               | 6               |  |
| PLAYFAIR DISPLAY | SENTINEL        | PERPETUA   | ELLINGTON   | ESPRIT       | ALEGREYA      | ZILLA SLAB      |  |
| B                | B               | B          | B           | B            | B             | B               |  |
|                  | b               | 6          |             | 6            |               | 6               |  |
| GILL SANS        | GOUDY SANS      | SCALA SANS | PRIORI SANS | CALLUNA SANS | ALEGREYA SANS | FIRA SANS       |  |

SCALA

VALKYRIE

| 5        | 5        | 5               | 5        | 5              | 5           | 5               |  |
|----------|----------|-----------------|----------|----------------|-------------|-----------------|--|
| 6        | 6        | 6               | 6        | <u> </u>       | 6           |                 |  |
| DANTE    | CENTAUR  | JENSON          | CLOISTER | HIGHTOWER TEXT | GOLDEN TYPE | ВЕМВО           |  |
| 5        | 5        | 5               | 5        | 5              | 5           | 5               |  |
| 6        | 6        | 6               | 6        | 6              | 6           | 6               |  |
| GARAMOND | ALDUS    | IOWAN OLD STYLE | PALATINO | SABON          | GALLIARD    | PLANTIN         |  |
| 5        | 5        | 5               | 5        |                | 5           | 5               |  |
|          |          |                 |          |                |             |                 |  |
|          |          |                 |          |                |             |                 |  |
| GRANJON  | EHRHARDT | JANSON          | CASLON   | MRS EAVES      | BASKERVILLE | GOUDY OLD STYLE |  |
|          | 5        | 5               | 5        | 5              | 5           | 5               |  |
|          | 6        |                 | 6        |                |             |                 |  |
|          | <u> </u> |                 |          |                |             |                 |  |
|          |          |                 |          |                |             |                 |  |

| E       | 5                 | 5            | 5          | 5         | 5               | 5          |  |
|---------|-------------------|--------------|------------|-----------|-----------------|------------|--|
|         |                   |              |            |           |                 |            |  |
|         |                   |              |            | 6         |                 |            |  |
| BELI    | L MILLER & RICHAI | RD MILLER    | CHELTENHAM | PERPETUA  | TIMES NEW ROMAN | CALEDONIA  |  |
|         | 5                 | 5            | 5          | 5         | 5               | 5          |  |
|         |                   |              |            |           |                 |            |  |
|         |                   |              |            |           |                 |            |  |
| ВОДО    | NI BULMER         | SCOTCH ROMAN | CENTURY    | EXCELSIOR | IONIC NO. 5     | CLARENDON  |  |
|         | 5                 | 5            | 5          | 5         | 5               | 5          |  |
| 6       |                   | 6            |            | 6         | 6               | 6          |  |
| МЕМРІ   | HIS BETON         | KARNAK       | ROCKWELL   | SERIFA    | ARCHER          | ZILLA SLAB |  |
|         | 5                 | 5            | 5          | 5         | 5               | 5          |  |
|         | 5 6               | 6            | 6          | 6         | 6               | 6          |  |
| EGYPTIE | ENNE CHARTER      | STONE SERIF  | UTOPIA     | MINION    | SOURCE SERIF    | PLEX SERIF |  |