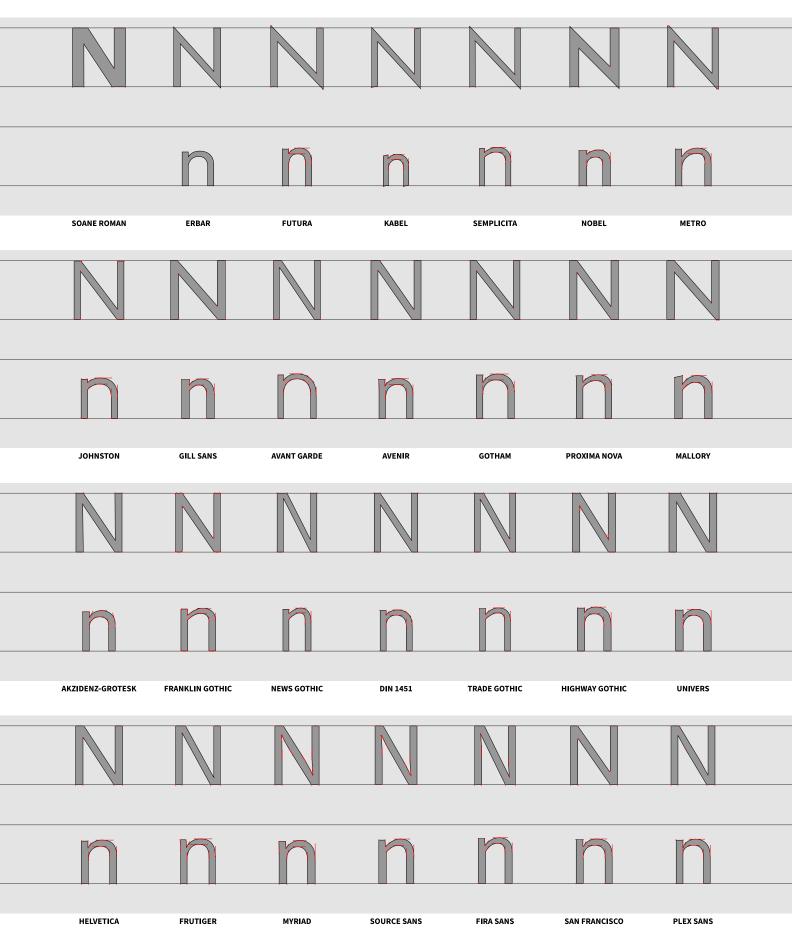

CASLON

MRS EAVES

BASKERVILLE

GOUDY OLD STYLE

### MMMMMMMM mmmmmm

SCALA

TRINITÉ

DEEPDENE

ELECTRA

BERKELEY

TRUMP MEDIAEVAL

VALKYRIE

## MIMIMIMIM IN IN IN IN

BELL

MILLER & RICHARD

MILLER

CHELTENHAM

PERPETUA

TIMES NEW ROMAN

CALEDONIA

BODONI

BULMER

SCOTCH ROMAN

CENTURY

EXCELSIOR

IONIC NO. 5

CLARENDON

MEMPHIS

BETON

KARNAK

ROCKWELL

SERIFA

ARCHER

ZILLA SLAB

EGYPTIENNE

CHARTER

STONE SERIF

UTOPIA

MINION

SOURCE SERIF

PLEX SERIF







# BELL MILLER & RICHARD MILLER CHELTENHAM PERPETUA TIMES NEW ROMAN CALEDONIA

## NNNNNNN nnnnnnn

BODONI BULMER SCOTCH ROMAN CENTURY EXCELSIOR IONIC NO. 5 CLARENDON

### nnnnnn nnnmnn

MEMPHIS BETON KARNAK ROCKWELL SERIFA ARCHER ZILLA SLAB

### NNNNNNNN nnnnnn

EGYPTIENNE CHARTER STONE SERIF UTOPIA MINION SOURCE SERIF PLEX SERIF































**EGYPTIENNE** 

CHARTER

STONE SERIF



UTOPIA

MINION

SOURCE SERIF

PLEX SERIF









| ~ ~              |                 |             |             |              | <u> </u>       |           |  |
|------------------|-----------------|-------------|-------------|--------------|----------------|-----------|--|
| S                | S               | S           | S           | S            | S              | S         |  |
|                  |                 |             |             |              | _              |           |  |
|                  | S               | S           | S           | S            | S              | S         |  |
| COANE DOMAN      | FDDAD           | FUTUDA      | WADEL       | CEMPLICITA   | NOREL          | METRO