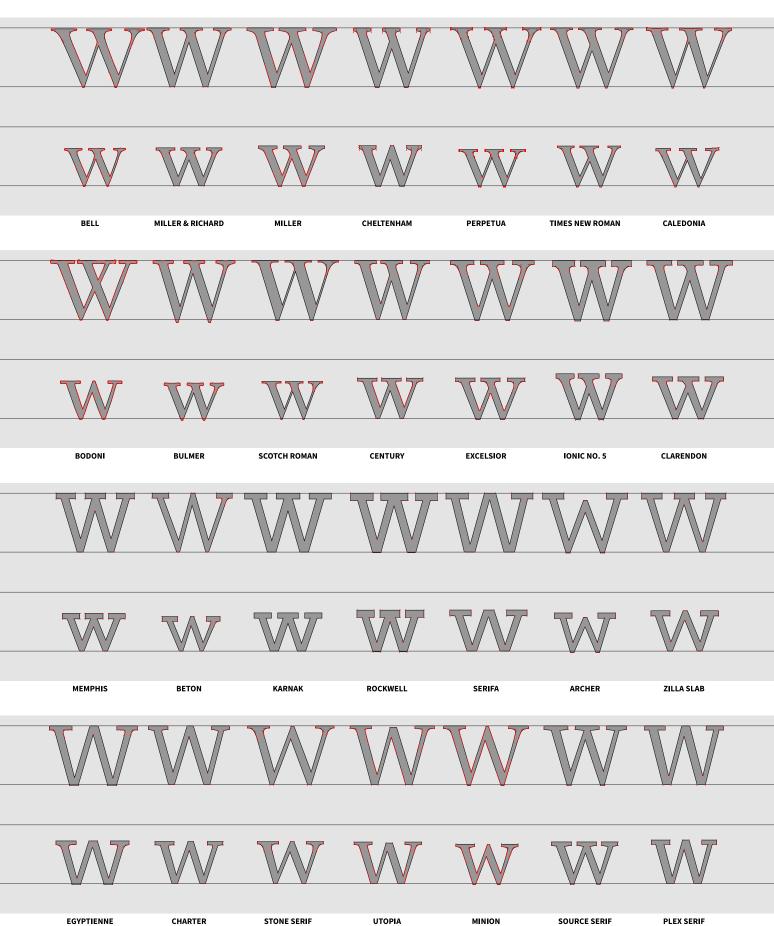

### **Typefaces**

| c. AD 133 | TRAJAN             | c. 1449  | DANTE                 | c. 1788  | BELL                | c. 1779 | SOANE ROMAN           |
|-----------|--------------------|----------|-----------------------|----------|---------------------|---------|-----------------------|
| 1430      | OPTIMA             | c. 1470  | CENTAUR               | 1869     | MILLER & RICHARD    | 1926    | ERBAR                 |
| c. 1748   | STOURHEAD          | c. 1470  | JENSON                | c. 1800s | MILLER              | 1927    | FUTURA                |
| 1929      | GOUDY SANS         | c. 1470  | CLOISTER              | 1896     | CHELTENHAM          | 1927    | KABEL                 |
| 1935      | ALBERTUS           | c. 1470  | HIGHTOWER TEXT        | 1929     | PERPETUA            | c. 1928 | SEMPLICITA            |
| c. 1930s  | CARTER SANS        | c. 1470  | GOLDEN TYPE           | 1932     | TIMES NEW ROMAN     | 1929    | NOBEL                 |
| 1965      | FRIZ QUADRATA      | c. 1495  | ВЕМВО                 | 1938     | CALEDONIA           | 1929    | METRO                 |
| c. 1523   | ARRIGHI            | c. 1495  | GARAMOND              | c. 1775  | BODONI              | 1916    | JOHNSTON              |
| c. 1525   | IOWAN OLD STYLE    | c. 1495  | ALDUS                 | c. 1790  | BULMER              | 1928    | GILL SANS             |
| c. 1557   | GRANJON            | c. 1525  | IOWAN OLD STYLE       | 1813     | SCOTCH ROMAN        | 1970    | AVANT GARDE           |
| c. 1500s  | PALATINO           | c. 1500s | PALATINO              | 1919     | CENTURY             | 1987    | AVENIR                |
| c. 1685   | JANSON             | c. 1500s | SABON                 | 1922     | EXCELSIOR           | 2000    | GOTHAM                |
| c. 1734   | CASLON             | c. 1556  | GALLIARD              | 1922     | IONIC NO. 5         | 2005    | PROXIMA NOVA          |
| 1915      | GOUDY OLD STYLE    | c. 1570  | PLANTIN               | 1845     | CLARENDON           | 2015    | MALLORY               |
| c. 1800   | PLAYFAIR DISPLAY   | c. 1592  | GRANJON               | 1929     | MEMPHIS             | 1898    | AKZIDENZ-GROTESK      |
| c. 1800s  | SENTINEL           | c. 1680  | EHRHARDT              | 1931     | BETON               | 1902    | FRANKLIN GOTHIC       |
| 1929      | PERPETUA           | c. 1685  | JANSON                | 1931     | KARNAK              | 1908    | NEWS GOTHIC           |
| 1991      | ELLINGTON          | c. 1734  | CASLON                | 1934     | ROCKWELL            | 1931    | DIN 1451              |
| 1991      | ESPRIT             | c. 1757  | MRS EAVES             | 1967     | SERIFA              | 1948    | TRADE GOTHIC          |
| 2011      | ALEGREYA           | c. 1757  | BASKERVILLE           | 2001     | ARCHER              | 1949    | HIGHWAY GOTHIC        |
| 2017      | ZILLA SLAB         | 1915     | GOUDY OLD STYLE       | 2017     | ZILLA SLAB          | 1957    | UNIVERS               |
| 1928      | GILL SANS          | c. 1776  | SCALA                 | 1956     | EGYPTIENNE          | 1957    | HELVETICA             |
| 1929      | GOUDY SANS         | c. 1800s | TRINITÉ               | 1987     | CHARTER             | 1976    | FRUTIGER              |
| 2005      | SCALA SANS         | 1929     | DEEPDENE              | 1987     | STONE SERIF         | 1992    | MYRIAD                |
| 2006      | PRIORI SANS        | 1935     | ELECTRA               | 1989     | UTOPIA              | 2012    | SOURCE SANS           |
| 2010      | CALLUNA SANS       | 1936     | BERKELEY              | 1990     | MINION              | 2013    | FIRA SANS             |
| 2013      | ALEGREYA SANS      | 1954     | TRUMP MEDIAEVAL       | 2014     | SOURCE SERIF        | 2015    | SAN FRANCISCO         |
| 2013      | FIRA SANS          | 2018     | VALKYRIE              | 2018     | PLEX SERIF          | 2018    | PLEX SANS             |
|           | Glyphics           |          | Early Old Style Serie | FS       | Modern Transitional | .S      | Early Geometric Sans  |
|           | OLD STYLE ITALICS  |          | OLD STYLE SERIFS      |          | DIDONES & CLARENDON | S       | Hybrid Geometric Sans |
|           | Modern Italics     |          | Early Transitionals   |          | SLAB SERIFS         |         | GROTESQUES, ETC.      |
|           | Sans-Serif Italics |          | OLD STYLE REVIVALS    |          | CONTEMPORARY SERIFS |         | Neo-Grotesques, etc.  |
|           |                    |          |                       |          |                     |         | ~ ,                   |