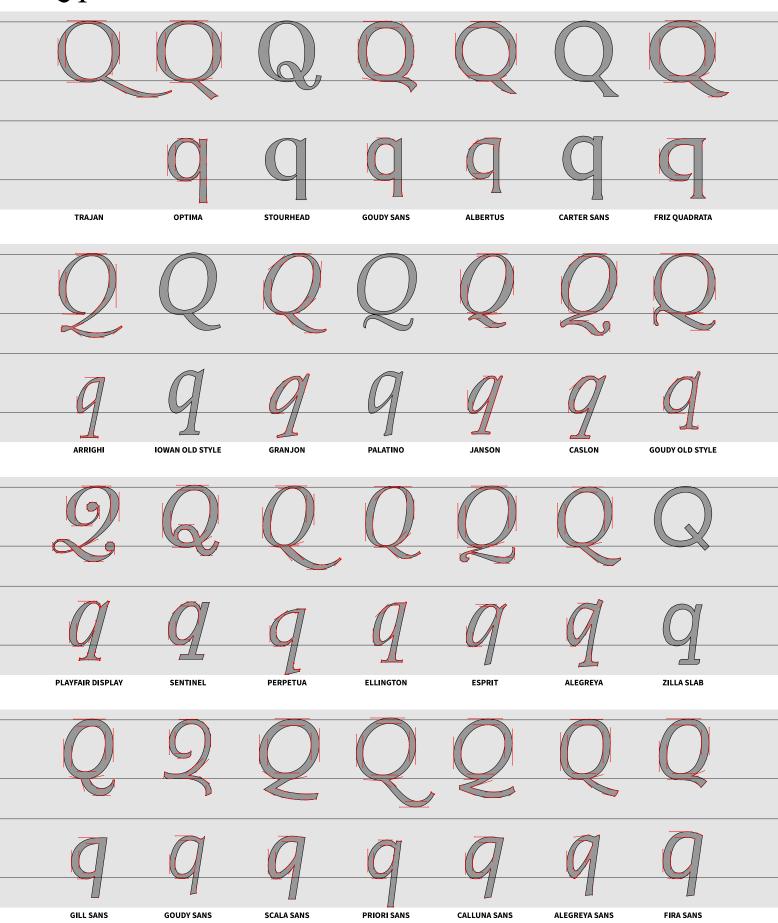

BASKERVILLE

GOUDY OLD STYLE

### MMMMMMMM mmmmmm

SCALA

TRINITÉ

DEEPDENE

ELECTRA

BERKELEY

TRUMP MEDIAEVAL

VALKYRIE

## MIMIMIMIM IN IN IN IN

BELL

MILLER & RICHARD

MILLER

CHELTENHAM

PERPETUA

TIMES NEW ROMAN

CALEDONIA

BODONI

BULMER

SCOTCH ROMAN

CENTURY

EXCELSIOR

IONIC NO. 5

CLARENDON

MEMPHIS

BETON

KARNAK

ROCKWELL

SERIFA

ARCHER

ZILLA SLAB

EGYPTIENNE

CHARTER

STONE SERIF

UTOPIA

MINION

SOURCE SERIF

PLEX SERIF







# BELL MILLER & RICHARD MILLER CHELTENHAM PERPETUA TIMES NEW ROMAN CALEDONIA

## NNNNNNN nnnnnnn

BODONI BULMER SCOTCH ROMAN CENTURY EXCELSIOR IONIC NO. 5 CLARENDON

### nnnnnn nnnmnn

MEMPHIS BETON KARNAK ROCKWELL SERIFA ARCHER ZILLA SLAB

### NNNNNNNN nnnnnn

EGYPTIENNE CHARTER STONE SERIF UTOPIA MINION SOURCE SERIF PLEX SERIF































**EGYPTIENNE** 

CHARTER

STONE SERIF



UTOPIA

MINION

SOURCE SERIF

PLEX SERIF









| ~ ~              |                 |             |             |              | <u> </u>       |           |  |
|------------------|-----------------|-------------|-------------|--------------|----------------|-----------|--|
| S                | S               | S           | S           | S            | S              | S         |  |
|                  |                 |             |             |              | _              |           |  |
|                  | S               | S           | S           | S            | S              | S         |  |
| COANE DOMAN      | FDDAD           | FUTUDA      | WADEL       | CEMPLICITA   | NOREL          | METRO     |  |
| SOANE ROMAN