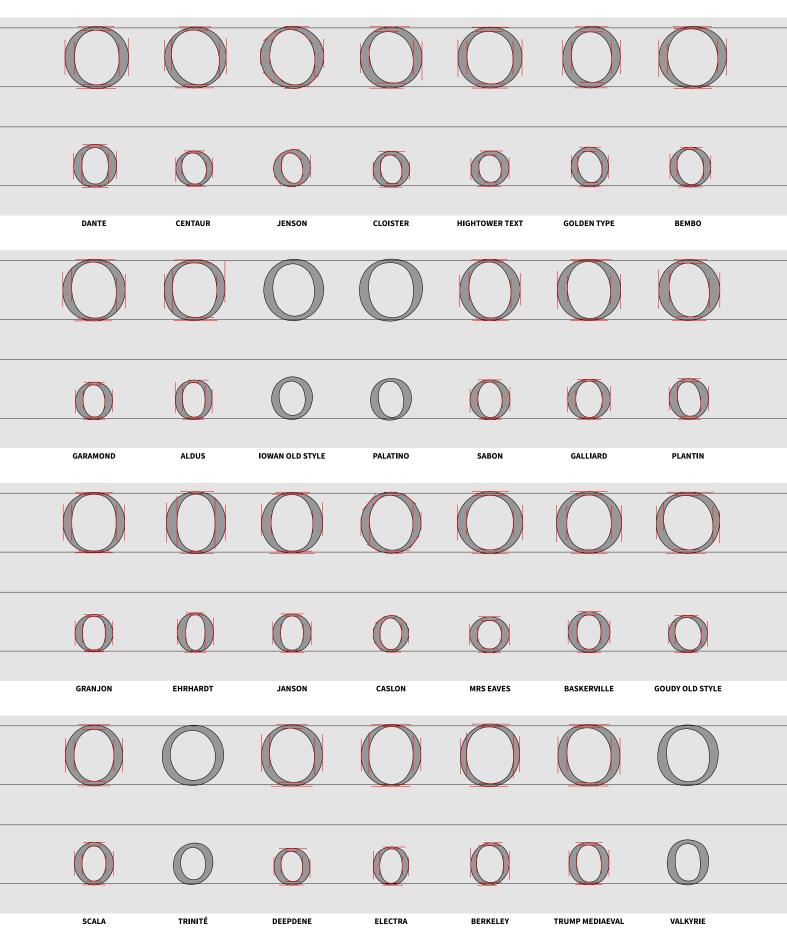

### **Typefaces**

| c. AD 133 | TRAJAN             | c. 1449  | DANTE                 | c. 1788  | BELL                | c. 1779 | SOANE ROMAN           |
|-----------|--------------------|----------|-----------------------|----------|---------------------|---------|-----------------------|
| 1430      | OPTIMA             | c. 1470  | CENTAUR               | 1869     | MILLER & RICHARD    | 1926    | ERBAR                 |
| c. 1748   | STOURHEAD          | c. 1470  | JENSON                | c. 1800s | MILLER              | 1927    | FUTURA                |
| 1929      | GOUDY SANS         | c. 1470  | CLOISTER              | 1896     | CHELTENHAM          | 1927    | KABEL                 |
| 1935      | ALBERTUS           | c. 1470  | HIGHTOWER TEXT        | 1929     | PERPETUA            | c. 1928 | SEMPLICITA            |
| c. 1930s  | CARTER SANS        | c. 1470  | GOLDEN TYPE           | 1932     | TIMES NEW ROMAN     | 1929    | NOBEL                 |
| 1965      | FRIZ QUADRATA      | c. 1495  | ВЕМВО                 | 1938     | CALEDONIA           | 1929    | METRO                 |
| c. 1523   | ARRIGHI            | c. 1495  | GARAMOND              | c. 1775  | BODONI              | 1916    | JOHNSTON              |
| c. 1525   | IOWAN OLD STYLE    | c. 1495  | ALDUS                 | c. 1790  | BULMER              | 1928    | GILL SANS             |
| c. 1557   | GRANJON            | c. 1525  | IOWAN OLD STYLE       | 1813     | SCOTCH ROMAN        | 1970    | AVANT GARDE           |
| c. 1500s  | PALATINO           | c. 1500s | PALATINO              | 1919     | CENTURY             | 1987    | AVENIR                |
| c. 1685   | JANSON             | c. 1500s | SABON                 | 1922     | EXCELSIOR           | 2000    | GOTHAM                |
| c. 1734   | CASLON             | c. 1556  | GALLIARD              | 1922     | IONIC NO. 5         | 2005    | PROXIMA NOVA          |
| 1915      | GOUDY OLD STYLE    | c. 1570  | PLANTIN               | 1845     | CLARENDON           | 2015    | MALLORY               |
| c. 1800   | PLAYFAIR DISPLAY   | c. 1592  | GRANJON               | 1929     | MEMPHIS             | 1898    | AKZIDENZ-GROTESK      |
| c. 1800s  | SENTINEL           | c. 1680  | EHRHARDT              | 1931     | BETON               | 1902    | FRANKLIN GOTHIC       |
| 1929      | PERPETUA           | c. 1685  | JANSON                | 1931     | KARNAK              | 1908    | NEWS GOTHIC           |
| 1991      | ELLINGTON          | c. 1734  | CASLON                | 1934     | ROCKWELL            | 1931    | DIN 1451              |
| 1991      | ESPRIT             | c. 1757  | MRS EAVES             | 1967     | SERIFA              | 1948    | TRADE GOTHIC          |
| 2011      | ALEGREYA           | c. 1757  | BASKERVILLE           | 2001     | ARCHER              | 1949    | HIGHWAY GOTHIC        |
| 2017      | ZILLA SLAB         | 1915     | GOUDY OLD STYLE       | 2017     | ZILLA SLAB          | 1957    | UNIVERS               |
| 1928      | GILL SANS          | c. 1776  | SCALA                 | 1956     | EGYPTIENNE          | 1957    | HELVETICA             |
| 1929      | GOUDY SANS         | c. 1800s | TRINITÉ               | 1987     | CHARTER             | 1976    | FRUTIGER              |
| 2005      | SCALA SANS         | 1929     | DEEPDENE              | 1987     | STONE SERIF         | 1992    | MYRIAD                |
| 2006      | PRIORI SANS        | 1935     | ELECTRA               | 1989     | UTOPIA              | 2012    | SOURCE SANS           |
| 2010      | CALLUNA SANS       | 1936     | BERKELEY              | 1990     | MINION              | 2013    | FIRA SANS             |
| 2013      | ALEGREYA SANS      | 1954     | TRUMP MEDIAEVAL       | 2014     | SOURCE SERIF        | 2015    | SAN FRANCISCO         |
| 2013      | FIRA SANS          | 2018     | VALKYRIE              | 2018     | PLEX SERIF          | 2018    | PLEX SANS             |
|           | Glyphics           |          | Early Old Style Serie | FS       | Modern Transitional | .S      | Early Geometric Sans  |
|           | OLD STYLE ITALICS  |          | OLD STYLE SERIFS      |          | DIDONES & CLARENDON | S       | Hybrid Geometric Sans |
|           | Modern Italics     |          | Early Transitionals   |          | SLAB SERIFS         |         | GROTESQUES, ETC.      |
|           | Sans-Serif Italics |          | OLD STYLE REVIVALS    |          | CONTEMPORARY SERIFS |         | Neo-Grotesques, etc.  |
|           |                    |          |                       |          |                     |         | ~ ,                   |

#### GLYPHICS

#### EARLY OLD STYLE SERIFS

Sphinx of black quartz judges my vow, Right Now. SPHINX OF BLACK QUARTZ JUDGE MY VOW

c. 1449 DANTE DANTE MT, 1955

Sphinx of black quartz judges my vow, Right Now. SPHINX OF BLACK QUARTZ JUDGE MY VOW

c. 1470 CENTAUR CENTAUR MT, 1929

Sphinx of black quartz judges my vow, Right Now. SPHINX OF BLACK QUARTZ JUDGE MY VOW

c. 1470 JENSON ADOBE JENSON PRO, 1996

Sphinx of black quartz judges my vow, Right Now. SPHINX OF BLACK QUARTZ JUDGE MY VOW

c. 1470 CLOISTER CG, 1992

Sphinx of black quartz judges my vow, Right Now. SPHINX OF BLACK QUARTZ JUDGE MY VOW

c. 1470 HIGHTOWER TEXT FB HIGHTOWER TEXT, 1996

Sphinx of black quartz judges my vow, Right Now. SPHINX OF BLACK QUARTZ JUDGE MY VOW

c. 1470 GOLDEN TYPE ITALIAN OLD STYLE MT, 1992

Sphinx of black quartz judges my vow, Right Now. SPHINX OF BLACK QUARTZ JUDGE MY VOW

с. 1495 ВЕМВО ВЕМВО МТ, 1928

**GLYPHICS** 

OLD STYLE ITALICS

MODERN ITALICS

### OLD STYLE SERIFS

Sphinx of black quartz judges my vow, Right Now. SPHINX OF BLACK QUARTZ JUDGE MY VOW

c. 1495 GARAMOND ADOBE GARAMOND PRO, 1989

Sphinx of black quartz judges my vow, Right Now. SPHINX OF BLACK QUARTZ JUDGE MY VOW

c. 1495 ALDUS LINOTYPE ALDUS, 1949

Sphinx of black quartz judges my vow, Right Now. SPHINX OF BLACK QUARTZ JUDGE MY VOW

c. 1525 IOWAN OLD STYLE IOWAN OLD STYLE BT, 1991

Sphinx of black quartz judges my vow, Right Now. SPHINX OF BLACK QUARTZ JUDGE MY VOW

c. 1500s PALATINO LINOTYPE/ADOBE PALATINO, 1949

Sphinx of black quartz judges my vow, Right Now. SPHINX OF BLACK QUARTZ JUDGE MY VOW

c. 1500s SABON LINOTYPE SABON, 1967

Sphinx of black quartz judges my vow, Right Now. SPHINX OF BLACK QUARTZ JUDGE MY VOW

c. 1556 GALLIARD ITC GALLIARD, 1978

Sphinx of black quartz judges my vow, Right Now. SPHINX OF BLACK QUARTZ JUDGE MY VOW

c. 1570 PLANTIN PLANTIN MT, 1913

**GLYPHICS** 

EARLY OLD STYLE SERIFS

OLD STYLE ITALICS

#### EARLY TRANSITIONALS

Sphinx of black quartz judges my vow, Right Now. SPHINX OF BLACK QUARTZ JUDGE MY VOW

c. 1592 GRANJON LINOTYPE GRANJON, 1929

Sphinx of black quartz judges my vow, Right Now. SPHINX OF BLACK QUARTZ JUDGE MY VOW

c. 1680 EHRHARDT EHRHART MT, 1938

Sphinx of black quartz judges my vow, Right Now. SPHINX OF BLACK QUARTZ JUDGE MY VOW

c. 1685 JANSON LINOTYPE JANSON TEXT, 1981

Sphinx of black quartz judges my vow, Right Now. SPHINX OF BLACK QUARTZ JUDGE MY VOW

c. 1734 CASLON ADOBE CASLON PRO, 2000

Sphinx of black quartz judges my vow, Right Now. SPHINX OF BLACK QUARTZ JUDGE MY VOW

c. 1757 MRS EAVES EMIGRE MRS EAVES, 1996

Sphinx of black quartz judges my vow, Right Now. SPHINX OF BLACK QUARTZ JUDGE MY VOW

c. 1757 BASKERVILLE BASKERVILLE PRO 10, 2006

Sphinx of black quartz judges my vow, Right Now. SPHINX OF BLACK QUARTZ JUDGE MY VOW

1915 GOUDY OLD STYLE SORTS MILL GOUDY, 2010

**GLYPHICS** 

EARLY OLD STYLE SERIFS

#### OLD STYLE REVIVALS

Sphinx of black quartz judges my vow, Right Now. SPHINX OF BLACK QUARTZ JUDGE MY VOW

c. 1776 SCALA FF SCALA, 1991

Sphinx of black quartz judges my vow, Right Now. SPHINX OF BLACK QUARTZ JUDGE MY VOW

c. 1800s TRINITÉ TEFF TRINITÉ NO. 2, 1991

Sphinx of black quartz judges my vow, Right Now. SPHINX OF BLACK QUARTZ JUDGE MY VOW

1929 DEEPDENE LINDEN HILL, 2010

Sphinx of black quartz judges my vow, Right Now. SPHINX OF BLACK QUARTZ JUDGE MY VOW

1935 ELECTRA LINOTYPE ELECTRA, 1981

Sphinx of black quartz judges my vow, Right Now. SPHINX OF BLACK QUARTZ JUDGE MY VOW

1936 BERKELEY ITC BERKELEY OLDSTYLE, 1989

Sphinx of black quartz judges my vow, Right Now. SPHINX OF BLACK QUARTZ JUDGE MY VOW

1954 TRUMP MEDIAEVAL LINOTYPE TRUMP MEDIAEVAL, 1986

Sphinx of black quartz judges my vow, Right Now. SPHINX OF BLACK QUARTZ JUDGE MY VOW

2018 VALKYRIE BY MATTHEW BUTTERICK

GLYPHICS

EARLY OLD STYLE SERIFS

Modern Transitionals