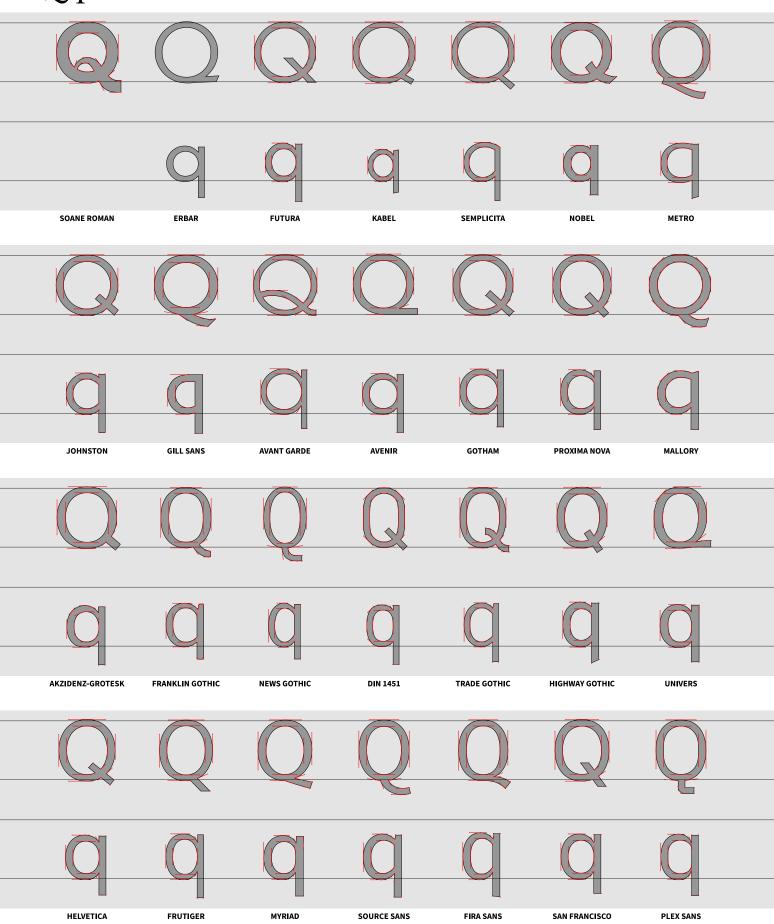

RVILLE

GOUDY OLD STYLE

### MMMMMMMM mmmmmm

SCALA

TRINITÉ

DEEPDENE

ELECTRA

BERKELEY

TRUMP MEDIAEVAL

VALKYRIE

## MIMIMIMIM IN IN IN IN

BELL

MILLER & RICHARD

MILLER

CHELTENHAM

PERPETUA

TIMES NEW ROMAN

CALEDONIA

BODONI

BULMER

SCOTCH ROMAN

CENTURY

EXCELSIOR

IONIC NO. 5

CLARENDON

MEMPHIS

BETON

KARNAK

ROCKWELL

SERIFA

ARCHER

ZILLA SLAB

EGYPTIENNE

CHARTER

STONE SERIF

UTOPIA

MINION

SOURCE SERIF

PLEX SERIF







# BELL MILLER & RICHARD MILLER CHELTENHAM PERPETUA TIMES NEW ROMAN CALEDONIA

## NNNNNNN nnnnnnn

BODONI BULMER SCOTCH ROMAN CENTURY EXCELSIOR IONIC NO. 5 CLARENDON

### nnnnnn nnnmnn

MEMPHIS BETON KARNAK ROCKWELL SERIFA ARCHER ZILLA SLAB

### NNNNNNNN nnnnnn

EGYPTIENNE CHARTER STONE SERIF UTOPIA MINION SOURCE SERIF PLEX SERIF































**EGYPTIENNE** 

CHARTER

STONE SERIF



UTOPIA

MINION

SOURCE SERIF

PLEX SERIF









| ~ ~              |                 |             |             |              | <u> </u>       |           |  |
|------------------|-----------------|-------------|-------------|--------------|----------------|-----------|--|
| S                | S               | S           | S           | S            | S              | S         |  |
|                  |                 |             |             |              | _              |           |  |
|                  | S               | S           | S           | S            | S              | S         |  |
| COANE DOMAN      | FDDAD           | FUTUDA      | WADEL       | CEMPLICITA   | NOREL          | METRO     |  |
| SOANE ROMAN