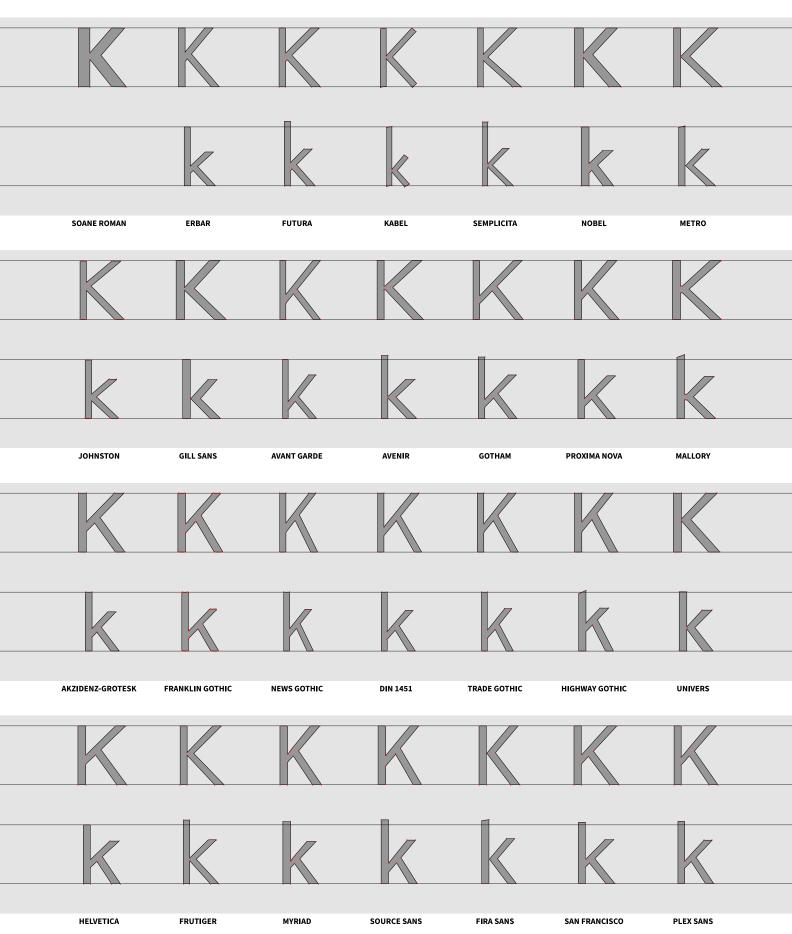

### **Typefaces**

| c. AD 133 | TRAJAN             | c. 1449  | DANTE                 | c. 1788  | BELL                | c. 1779 | SOANE ROMAN           |
|-----------|--------------------|----------|-----------------------|----------|---------------------|---------|-----------------------|
| 1430      | OPTIMA             | c. 1470  | CENTAUR               | 1869     | MILLER & RICHARD    | 1926    | ERBAR                 |
| c. 1748   | STOURHEAD          | c. 1470  | JENSON                | c. 1800s | MILLER              | 1927    | FUTURA                |
| 1929      | GOUDY SANS         | c. 1470  | CLOISTER              | 1896     | CHELTENHAM          | 1927    | KABEL                 |
| 1935      | ALBERTUS           | c. 1470  | HIGHTOWER TEXT        | 1929     | PERPETUA            | c. 1928 | SEMPLICITA            |
| c. 1930s  | CARTER SANS        | c. 1470  | GOLDEN TYPE           | 1932     | TIMES NEW ROMAN     | 1929    | NOBEL                 |
| 1965      | FRIZ QUADRATA      | c. 1495  | ВЕМВО                 | 1938     | CALEDONIA           | 1929    | METRO                 |
| c. 1523   | ARRIGHI            | c. 1495  | GARAMOND              | c. 1775  | BODONI              | 1916    | JOHNSTON              |
| c. 1525   | IOWAN OLD STYLE    | c. 1495  | ALDUS                 | c. 1790  | BULMER              | 1928    | GILL SANS             |
| c. 1557   | GRANJON            | c. 1525  | IOWAN OLD STYLE       | 1813     | SCOTCH ROMAN        | 1970    | AVANT GARDE           |
| c. 1500s  | PALATINO           | c. 1500s | PALATINO              | 1919     | CENTURY             | 1987    | AVENIR                |
| c. 1685   | JANSON             | c. 1500s | SABON                 | 1922     | EXCELSIOR           | 2000    | GOTHAM                |
| c. 1734   | CASLON             | c. 1556  | GALLIARD              | 1922     | IONIC NO. 5         | 2005    | PROXIMA NOVA          |
| 1915      | GOUDY OLD STYLE    | c. 1570  | PLANTIN               | 1845     | CLARENDON           | 2015    | MALLORY               |
| c. 1800   | PLAYFAIR DISPLAY   | c. 1592  | GRANJON               | 1929     | MEMPHIS             | 1898    | AKZIDENZ-GROTESK      |
| c. 1800s  | SENTINEL           | c. 1680  | EHRHARDT              | 1931     | BETON               | 1902    | FRANKLIN GOTHIC       |
| 1929      | PERPETUA           | c. 1685  | JANSON                | 1931     | KARNAK              | 1908    | NEWS GOTHIC           |
| 1991      | ELLINGTON          | c. 1734  | CASLON                | 1934     | ROCKWELL            | 1931    | DIN 1451              |
| 1991      | ESPRIT             | c. 1757  | MRS EAVES             | 1967     | SERIFA              | 1948    | TRADE GOTHIC          |
| 2011      | ALEGREYA           | c. 1757  | BASKERVILLE           | 2001     | ARCHER              | 1949    | HIGHWAY GOTHIC        |
| 2017      | ZILLA SLAB         | 1915     | GOUDY OLD STYLE       | 2017     | ZILLA SLAB          | 1957    | UNIVERS               |
| 1928      | GILL SANS          | c. 1776  | SCALA                 | 1956     | EGYPTIENNE          | 1957    | HELVETICA             |
| 1929      | GOUDY SANS         | c. 1800s | TRINITÉ               | 1987     | CHARTER             | 1976    | FRUTIGER              |
| 2005      | SCALA SANS         | 1929     | DEEPDENE              | 1987     | STONE SERIF         | 1992    | MYRIAD                |
| 2006      | PRIORI SANS        | 1935     | ELECTRA               | 1989     | UTOPIA              | 2012    | SOURCE SANS           |
| 2010      | CALLUNA SANS       | 1936     | BERKELEY              | 1990     | MINION              | 2013    | FIRA SANS             |
| 2013      | ALEGREYA SANS      | 1954     | TRUMP MEDIAEVAL       | 2014     | SOURCE SERIF        | 2015    | SAN FRANCISCO         |
| 2013      | FIRA SANS          | 2018     | VALKYRIE              | 2018     | PLEX SERIF          | 2018    | PLEX SANS             |
|           | Glyphics           |          | Early Old Style Serie | FS       | Modern Transitional | .S      | Early Geometric Sans  |
|           | OLD STYLE ITALICS  |          | OLD STYLE SERIFS      |          | DIDONES & CLARENDON | S       | Hybrid Geometric Sans |
|           | Modern Italics     |          | Early Transitionals   |          | SLAB SERIFS         |         | GROTESQUES, ETC.      |
|           | Sans-Serif Italics |          | OLD STYLE REVIVALS    |          | CONTEMPORARY SERIFS |         | Neo-Grotesques, etc.  |
|           |                    |          |                       |          |                     |         | ~ ,                   |

### Type Samples