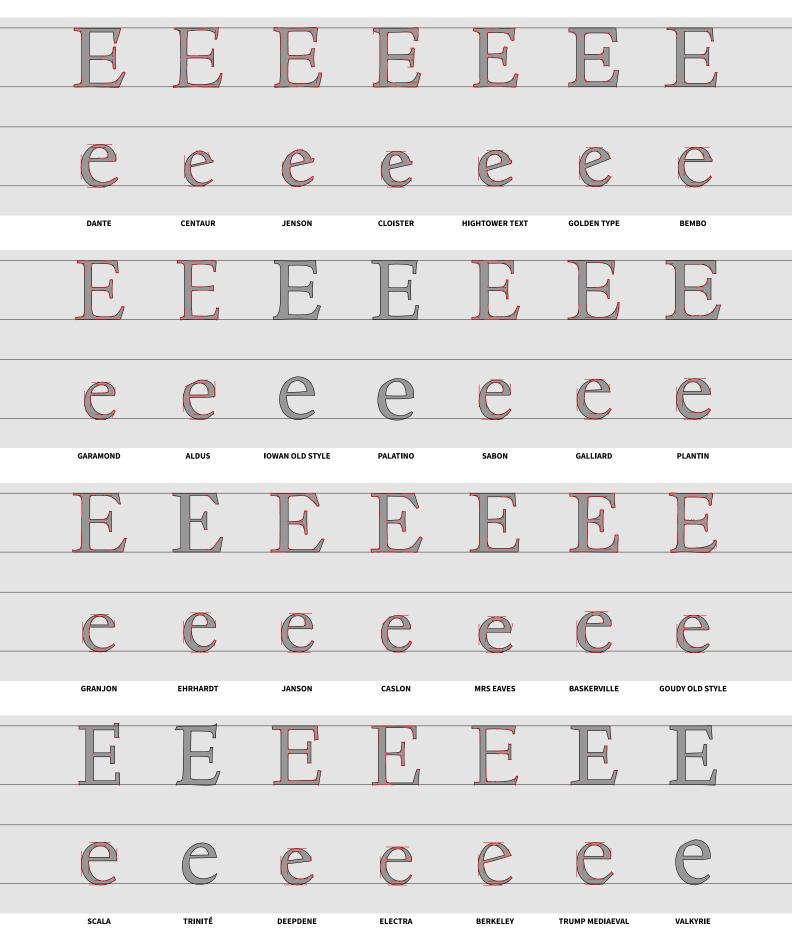

| t        | t                 | t               | t          | t              | t           | t               |  |
|----------|-------------------|-----------------|------------|----------------|-------------|-----------------|--|
| DANTE    | CENTAUR           | JENSON          | CLOISTER   | HIGHTOWER TEXT | GOLDEN TYPE | ВЕМВО           |  |
| DANTE    | CENTAGE           | JENSON          | CLOISTER   | HIGHTOWER TEXT | GOLDENTIFE  | БЕМВО           |  |
|          |                   |                 |            |                |             |                 |  |
|          |                   |                 |            |                |             |                 |  |
| t        | t                 | t               | t          | t              |             | t               |  |
| CARAMONE | AL DUG            | TOWAN OLD STATE | DAL ATTIVO | CARON          | G01114DD    | DI ANIZIN       |  |
| GARAMOND | ALDUS             | IOWAN OLD STYLE | PALATINO   | SABON          | GALLIARD    | PLANTIN         |  |
|          |                   |                 |            |                |             |                 |  |
|          |                   |                 |            |                |             |                 |  |
|          |                   |                 |            |                |             |                 |  |
|          |                   |                 | T          |                |             |                 |  |
|          |                   |                 | T t        |                |             |                 |  |
| GRANJON  | EHRHARDT          | JANSON          | CASLON     | MRS EAVES      | BASKERVILLE | GOUDY OLD STYLE |  |
| GRANJON  | EHRHARDT          | JANSON          | CASLON     | MRS EAVES      | BASKERVILLE | GOUDY OLD STYLE |  |
| GRANJON  | EHRHARDT          |                 | CASLON     | MRS EAVES      | BASKERVILLE | GOUDY OLD STYLE |  |
| GRANJON  | EHRHARDT          |                 | CASLON     | MRS EAVES      | BASKERVILLE | GOUDY OLD STYLE |  |
| GRANJON  | EHRHARDT  TRINITÉ |                 | CASLON     | MRS EAVES      | BASKERVILLE | GOUDY OLD STYLE |  |