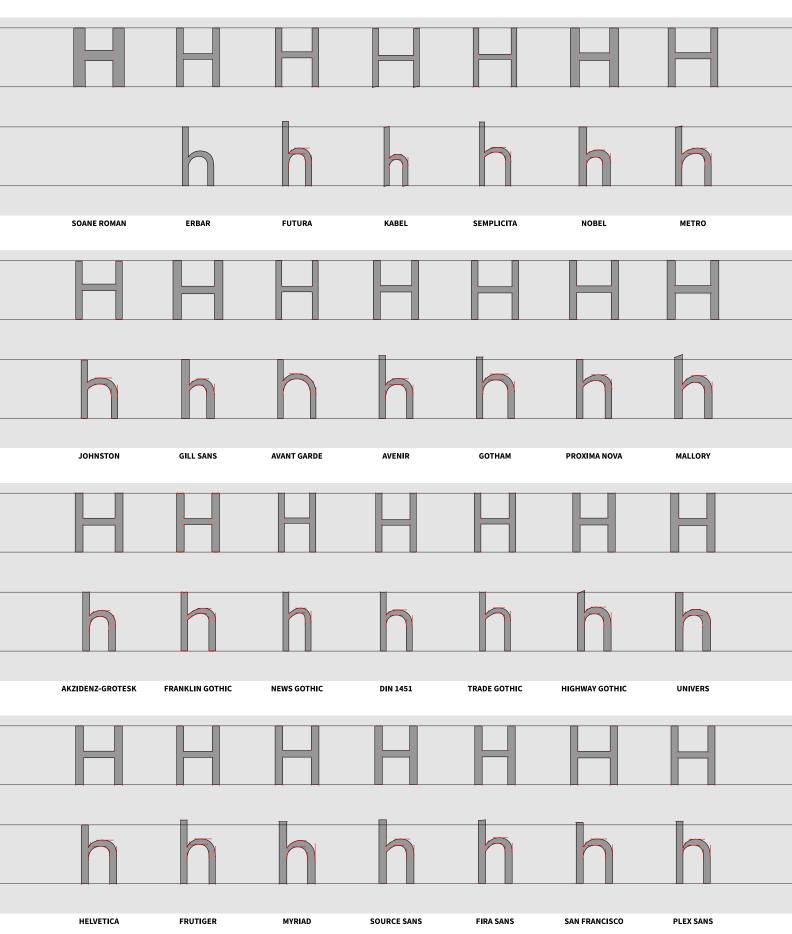

The first commercially available grotesque—or, in German, grotesk—typeface that substantially influenced the sans faces we know today was Akzidenz-Grotesk in

## Eine kleine nachtmusik FAMILIAR AND CRISP

1898, which seems surprisingly familiar and modern.
Johnston's 1916 lettering designed for the London Underground—and later in the 1920's and 1930's, Eric Gill's take on those letters—provided an

### LONDON UNDERGROUND

early form of uppercase sans-serif letters that we now

### **HUMANIST and spurless** lowercase

call geometric, with a round O, etc.

The 1920's saw an explosion of geometric forms that brought the lowercase letters into the same geometric realm as the uppercase. Developed in parallel, Erbar preceded Futura by a year or so, but the latter

## QUITE AN **EXAMPLE** systematic **letter design & ubiquity**

seems to have won that popularity contest. Other geometric faces of the time also show us completely different approaches to designing a matching lowercase.