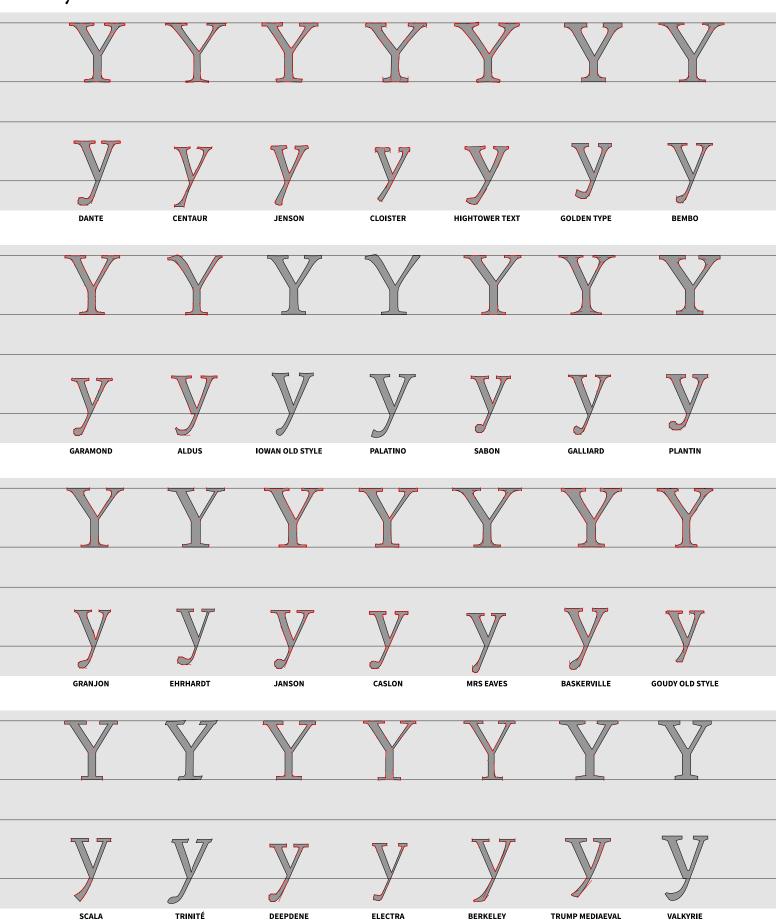

### **Typefaces**

| c. AD 133 | TRAJAN             | c. 1449  | DANTE                 | c. 1788  | BELL                | c. 1779 | SOANE ROMAN           |
|-----------|--------------------|----------|-----------------------|----------|---------------------|---------|-----------------------|
| 1430      | OPTIMA             | c. 1470  | CENTAUR               | 1869     | MILLER & RICHARD    | 1926    | ERBAR                 |
| c. 1748   | STOURHEAD          | c. 1470  | JENSON                | c. 1800s | MILLER              | 1927    | FUTURA                |
| 1929      | GOUDY SANS         | c. 1470  | CLOISTER              | 1896     | CHELTENHAM          | 1927    | KABEL                 |
| 1935      | ALBERTUS           | c. 1470  | HIGHTOWER TEXT        | 1929     | PERPETUA            | c. 1928 | SEMPLICITA            |
| c. 1930s  | CARTER SANS        | c. 1470  | GOLDEN TYPE           | 1932     | TIMES NEW ROMAN     | 1929    | NOBEL                 |
| 1965      | FRIZ QUADRATA      | c. 1495  | ВЕМВО                 | 1938     | CALEDONIA           | 1929    | METRO                 |
| c. 1523   | ARRIGHI            | c. 1495  | GARAMOND              | c. 1775  | BODONI              | 1916    | JOHNSTON              |
| c. 1525   | IOWAN OLD STYLE    | c. 1495  | ALDUS                 | c. 1790  | BULMER              | 1928    | GILL SANS             |
| c. 1557   | GRANJON            | c. 1525  | IOWAN OLD STYLE       | 1813     | SCOTCH ROMAN        | 1970    | AVANT GARDE           |
| c. 1500s  | PALATINO           | c. 1500s | PALATINO              | 1919     | CENTURY             | 1987    | AVENIR                |
| c. 1685   | JANSON             | c. 1500s | SABON                 | 1922     | EXCELSIOR           | 2000    | GOTHAM                |
| c. 1734   | CASLON             | c. 1556  | GALLIARD              | 1922     | IONIC NO. 5         | 2005    | PROXIMA NOVA          |
| 1915      | GOUDY OLD STYLE    | c. 1570  | PLANTIN               | 1845     | CLARENDON           | 2015    | MALLORY               |
| c. 1800   | PLAYFAIR DISPLAY   | c. 1592  | GRANJON               | 1929     | MEMPHIS             | 1898    | AKZIDENZ-GROTESK      |
| c. 1800s  | SENTINEL           | c. 1680  | EHRHARDT              | 1931     | BETON               | 1902    | FRANKLIN GOTHIC       |
| 1929      | PERPETUA           | c. 1685  | JANSON                | 1931     | KARNAK              | 1908    | NEWS GOTHIC           |
| 1991      | ELLINGTON          | c. 1734  | CASLON                | 1934     | ROCKWELL            | 1931    | DIN 1451              |
| 1991      | ESPRIT             | c. 1757  | MRS EAVES             | 1967     | SERIFA              | 1948    | TRADE GOTHIC          |
| 2011      | ALEGREYA           | c. 1757  | BASKERVILLE           | 2001     | ARCHER              | 1949    | HIGHWAY GOTHIC        |
| 2017      | ZILLA SLAB         | 1915     | GOUDY OLD STYLE       | 2017     | ZILLA SLAB          | 1957    | UNIVERS               |
| 1928      | GILL SANS          | c. 1776  | SCALA                 | 1956     | EGYPTIENNE          | 1957    | HELVETICA             |
| 1929      | GOUDY SANS         | c. 1800s | TRINITÉ               | 1987     | CHARTER             | 1976    | FRUTIGER              |
| 2005      | SCALA SANS         | 1929     | DEEPDENE              | 1987     | STONE SERIF         | 1992    | MYRIAD                |
| 2006      | PRIORI SANS        | 1935     | ELECTRA               | 1989     | UTOPIA              | 2012    | SOURCE SANS           |
| 2010      | CALLUNA SANS       | 1936     | BERKELEY              | 1990     | MINION              | 2013    | FIRA SANS             |
| 2013      | ALEGREYA SANS      | 1954     | TRUMP MEDIAEVAL       | 2014     | SOURCE SERIF        | 2015    | SAN FRANCISCO         |
| 2013      | FIRA SANS          | 2018     | VALKYRIE              | 2018     | PLEX SERIF          | 2018    | PLEX SANS             |
|           | Glyphics           |          | Early Old Style Serie | FS       | Modern Transitional | .S      | Early Geometric Sans  |
|           | OLD STYLE ITALICS  |          | OLD STYLE SERIFS      |          | DIDONES & CLARENDON | S       | Hybrid Geometric Sans |
|           | Modern Italics     |          | Early Transitionals   |          | SLAB SERIFS         |         | GROTESQUES, ETC.      |
|           | Sans-Serif Italics |          | OLD STYLE REVIVALS    |          | CONTEMPORARY SERIFS |         | Neo-Grotesques, etc.  |
|           |                    |          |                       |          |                     |         | ~ ,                   |