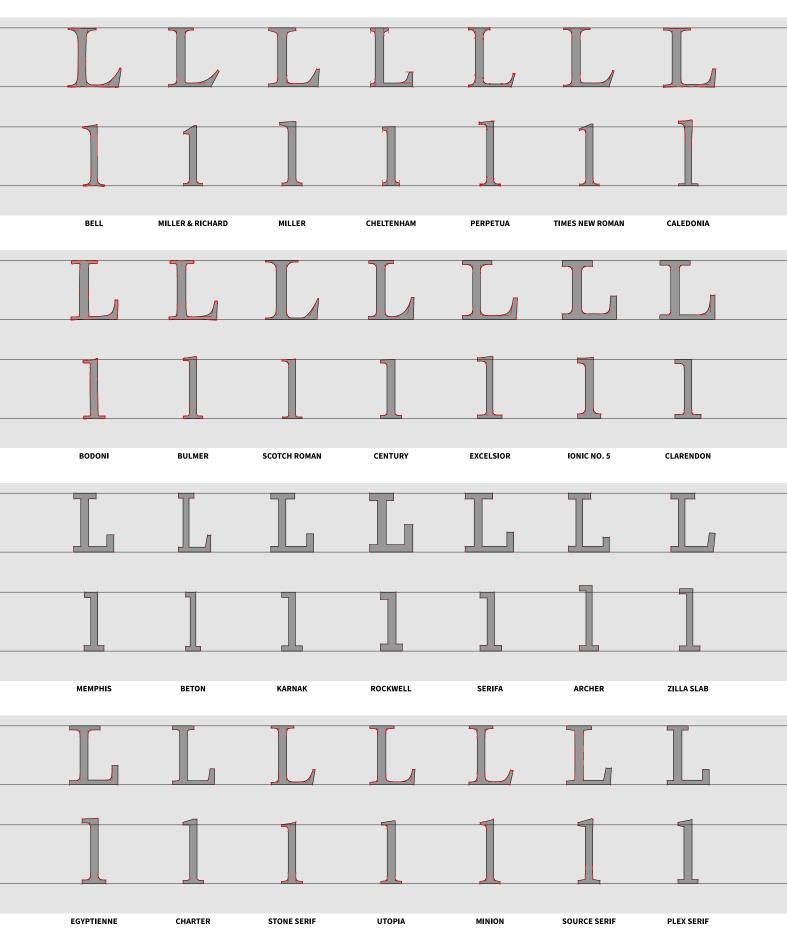

### **Typefaces**

| c. AD 133 | TRAJAN             | c. 1449  | DANTE                 | c. 1788  | BELL                | c. 1779 | SOANE ROMAN           |
|-----------|--------------------|----------|-----------------------|----------|---------------------|---------|-----------------------|
| 1430      | OPTIMA             | c. 1470  | CENTAUR               | 1869     | MILLER & RICHARD    | 1926    | ERBAR                 |
| c. 1748   | STOURHEAD          | c. 1470  | JENSON                | c. 1800s | MILLER              | 1927    | FUTURA                |
| 1929      | GOUDY SANS         | c. 1470  | CLOISTER              | 1896     | CHELTENHAM          | 1927    | KABEL                 |
| 1935      | ALBERTUS           | c. 1470  | HIGHTOWER TEXT        | 1929     | PERPETUA            | c. 1928 | SEMPLICITA            |
| c. 1930s  | CARTER SANS        | c. 1470  | GOLDEN TYPE           | 1932     | TIMES NEW ROMAN     | 1929    | NOBEL                 |
| 1965      | FRIZ QUADRATA      | c. 1495  | ВЕМВО                 | 1938     | CALEDONIA           | 1929    | METRO                 |
| c. 1523   | ARRIGHI            | c. 1495  | GARAMOND              | c. 1775  | BODONI              | 1916    | JOHNSTON              |
| c. 1525   | IOWAN OLD STYLE    | c. 1495  | ALDUS                 | c. 1790  | BULMER              | 1928    | GILL SANS             |
| c. 1557   | GRANJON            | c. 1525  | IOWAN OLD STYLE       | 1813     | SCOTCH ROMAN        | 1970    | AVANT GARDE           |
| c. 1500s  | PALATINO           | c. 1500s | PALATINO              | 1919     | CENTURY             | 1987    | AVENIR                |
| c. 1685   | JANSON             | c. 1500s | SABON                 | 1922     | EXCELSIOR           | 2000    | GOTHAM                |
| c. 1734   | CASLON             | c. 1556  | GALLIARD              | 1922     | IONIC NO. 5         | 2005    | PROXIMA NOVA          |
| 1915      | GOUDY OLD STYLE    | c. 1570  | PLANTIN               | 1845     | CLARENDON           | 2015    | MALLORY               |
| c. 1800   | PLAYFAIR DISPLAY   | c. 1592  | GRANJON               | 1929     | MEMPHIS             | 1898    | AKZIDENZ-GROTESK      |
| c. 1800s  | SENTINEL           | c. 1680  | EHRHARDT              | 1931     | BETON               | 1902    | FRANKLIN GOTHIC       |
| 1929      | PERPETUA           | c. 1685  | JANSON                | 1931     | KARNAK              | 1908    | NEWS GOTHIC           |
| 1991      | ELLINGTON          | c. 1734  | CASLON                | 1934     | ROCKWELL            | 1931    | DIN 1451              |
| 1991      | ESPRIT             | c. 1757  | MRS EAVES             | 1967     | SERIFA              | 1948    | TRADE GOTHIC          |
| 2011      | ALEGREYA           | c. 1757  | BASKERVILLE           | 2001     | ARCHER              | 1949    | HIGHWAY GOTHIC        |
| 2017      | ZILLA SLAB         | 1915     | GOUDY OLD STYLE       | 2017     | ZILLA SLAB          | 1957    | UNIVERS               |
| 1928      | GILL SANS          | c. 1776  | SCALA                 | 1956     | EGYPTIENNE          | 1957    | HELVETICA             |
| 1929      | GOUDY SANS         | c. 1800s | TRINITÉ               | 1987     | CHARTER             | 1976    | FRUTIGER              |
| 2005      | SCALA SANS         | 1929     | DEEPDENE              | 1987     | STONE SERIF         | 1992    | MYRIAD                |
| 2006      | PRIORI SANS        | 1935     | ELECTRA               | 1989     | UTOPIA              | 2012    | SOURCE SANS           |
| 2010      | CALLUNA SANS       | 1936     | BERKELEY              | 1990     | MINION              | 2013    | FIRA SANS             |
| 2013      | ALEGREYA SANS      | 1954     | TRUMP MEDIAEVAL       | 2014     | SOURCE SERIF        | 2015    | SAN FRANCISCO         |
| 2013      | FIRA SANS          | 2018     | VALKYRIE              | 2018     | PLEX SERIF          | 2018    | PLEX SANS             |
|           | Glyphics           |          | Early Old Style Serie | FS       | Modern Transitional | .S      | Early Geometric Sans  |
|           | OLD STYLE ITALICS  |          | OLD STYLE SERIFS      |          | DIDONES & CLARENDON | S       | Hybrid Geometric Sans |
|           | Modern Italics     |          | Early Transitionals   |          | SLAB SERIFS         |         | GROTESQUES, ETC.      |
|           | Sans-Serif Italics |          | OLD STYLE REVIVALS    |          | CONTEMPORARY SERIFS |         | Neo-Grotesques, etc.  |
|           |                    |          |                       |          |                     |         | ~ ,                   |

### Type Samples