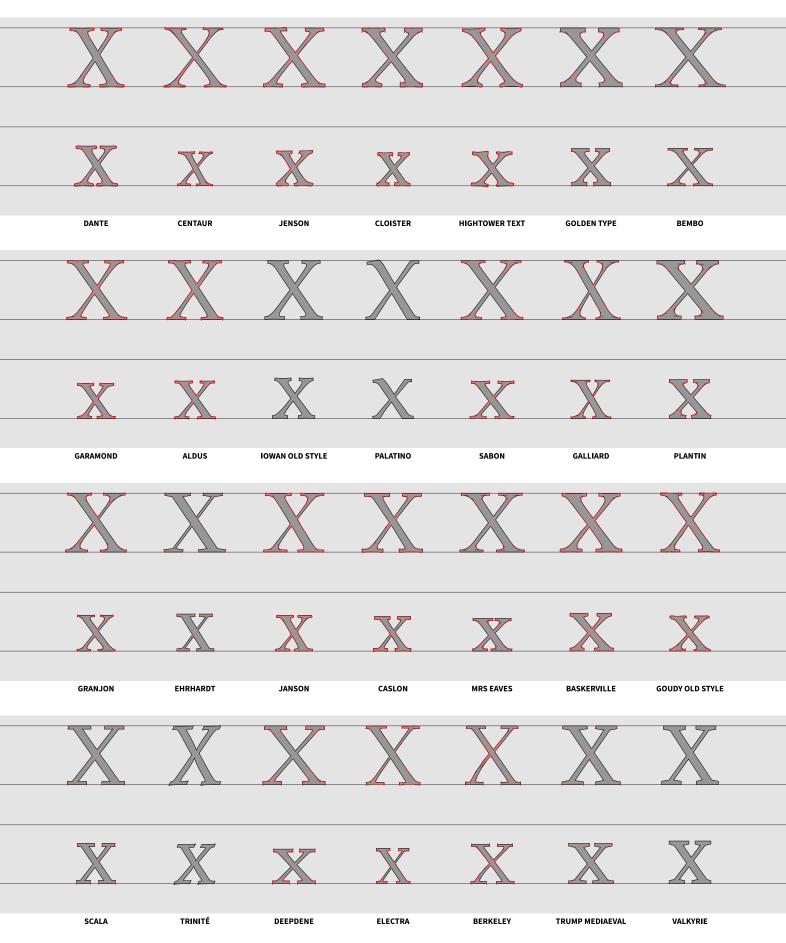

### **Typefaces**

| c. AD 133 | TRAJAN             | c. 1449  | DANTE                 | c. 1788  | BELL                | c. 1779 | SOANE ROMAN           |
|-----------|--------------------|----------|-----------------------|----------|---------------------|---------|-----------------------|
| 1430      | OPTIMA             | c. 1470  | CENTAUR               | 1869     | MILLER & RICHARD    | 1926    | ERBAR                 |
| c. 1748   | STOURHEAD          | c. 1470  | JENSON                | c. 1800s | MILLER              | 1927    | FUTURA                |
| 1929      | GOUDY SANS         | c. 1470  | CLOISTER              | 1896     | CHELTENHAM          | 1927    | KABEL                 |
| 1935      | ALBERTUS           | c. 1470  | HIGHTOWER TEXT        | 1929     | PERPETUA            | c. 1928 | SEMPLICITA            |
| c. 1930s  | CARTER SANS        | c. 1470  | GOLDEN TYPE           | 1932     | TIMES NEW ROMAN     | 1929    | NOBEL                 |
| 1965      | FRIZ QUADRATA      | c. 1495  | ВЕМВО                 | 1938     | CALEDONIA           | 1929    | METRO                 |
| c. 1523   | ARRIGHI            | c. 1495  | GARAMOND              | c. 1775  | BODONI              | 1916    | JOHNSTON              |
| c. 1525   | IOWAN OLD STYLE    | c. 1495  | ALDUS                 | c. 1790  | BULMER              | 1928    | GILL SANS             |
| c. 1557   | GRANJON            | c. 1525  | IOWAN OLD STYLE       | 1813     | SCOTCH ROMAN        | 1970    | AVANT GARDE           |
| c. 1500s  | PALATINO           | c. 1500s | PALATINO              | 1919     | CENTURY             | 1987    | AVENIR                |
| c. 1685   | JANSON             | c. 1500s | SABON                 | 1922     | EXCELSIOR           | 2000    | GOTHAM                |
| c. 1734   | CASLON             | c. 1556  | GALLIARD              | 1922     | IONIC NO. 5         | 2005    | PROXIMA NOVA          |
| 1915      | GOUDY OLD STYLE    | c. 1570  | PLANTIN               | 1845     | CLARENDON           | 2015    | MALLORY               |
| c. 1800   | PLAYFAIR DISPLAY   | c. 1592  | GRANJON               | 1929     | MEMPHIS             | 1898    | AKZIDENZ-GROTESK      |
| c. 1800s  | SENTINEL           | c. 1680  | EHRHARDT              | 1931     | BETON               | 1902    | FRANKLIN GOTHIC       |
| 1929      | PERPETUA           | c. 1685  | JANSON                | 1931     | KARNAK              | 1908    | NEWS GOTHIC           |
| 1991      | ELLINGTON          | c. 1734  | CASLON                | 1934     | ROCKWELL            | 1931    | DIN 1451              |
| 1991      | ESPRIT             | c. 1757  | MRS EAVES             | 1967     | SERIFA              | 1948    | TRADE GOTHIC          |
| 2011      | ALEGREYA           | c. 1757  | BASKERVILLE           | 2001     | ARCHER              | 1949    | HIGHWAY GOTHIC        |
| 2017      | ZILLA SLAB         | 1915     | GOUDY OLD STYLE       | 2017     | ZILLA SLAB          | 1957    | UNIVERS               |
| 1928      | GILL SANS          | c. 1776  | SCALA                 | 1956     | EGYPTIENNE          | 1957    | HELVETICA             |
| 1929      | GOUDY SANS         | c. 1800s | TRINITÉ               | 1987     | CHARTER             | 1976    | FRUTIGER              |
| 2005      | SCALA SANS         | 1929     | DEEPDENE              | 1987     | STONE SERIF         | 1992    | MYRIAD                |
| 2006      | PRIORI SANS        | 1935     | ELECTRA               | 1989     | UTOPIA              | 2012    | SOURCE SANS           |
| 2010      | CALLUNA SANS       | 1936     | BERKELEY              | 1990     | MINION              | 2013    | FIRA SANS             |
| 2013      | ALEGREYA SANS      | 1954     | TRUMP MEDIAEVAL       | 2014     | SOURCE SERIF        | 2015    | SAN FRANCISCO         |
| 2013      | FIRA SANS          | 2018     | VALKYRIE              | 2018     | PLEX SERIF          | 2018    | PLEX SANS             |
|           | Glyphics           |          | Early Old Style Serie | FS       | Modern Transitional | .S      | Early Geometric Sans  |
|           | OLD STYLE ITALICS  |          | OLD STYLE SERIFS      |          | DIDONES & CLARENDON | S       | Hybrid Geometric Sans |
|           | Modern Italics     |          | Early Transitionals   |          | SLAB SERIFS         |         | GROTESQUES, ETC.      |
|           | Sans-Serif Italics |          | OLD STYLE REVIVALS    |          | CONTEMPORARY SERIFS |         | Neo-Grotesques, etc.  |
|           |                    |          |                       |          |                     |         | ~ ,                   |