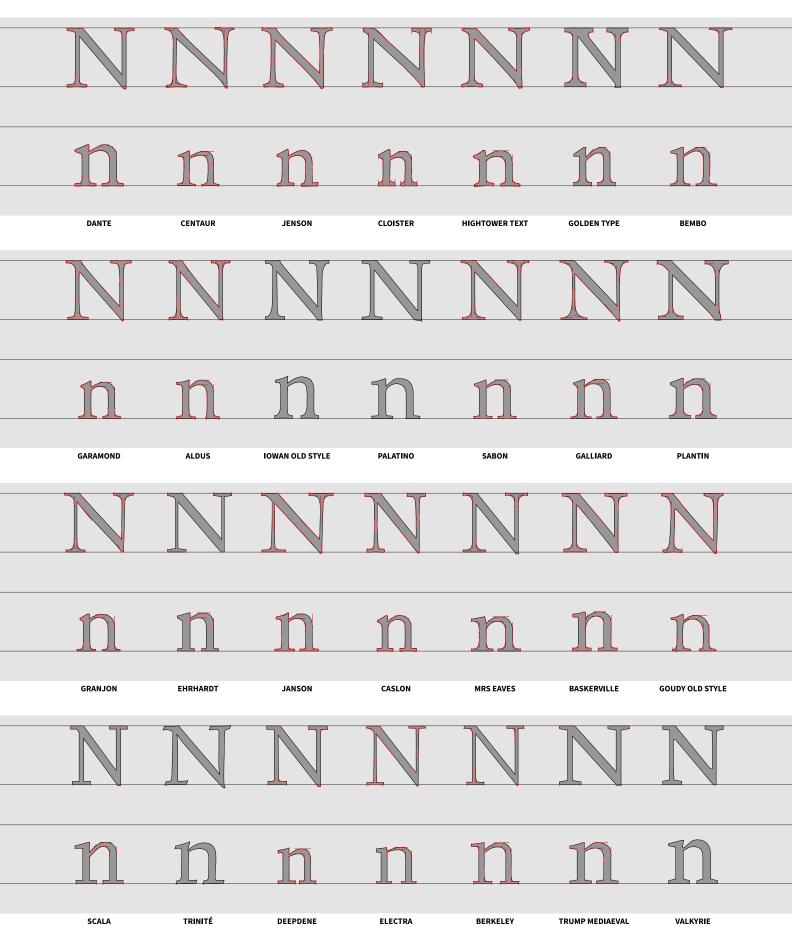

### Type Samples

#### EARLY OLD STYLE SERIFS

Sphinx of black quartz judges my vow, Right Now. SPHINX OF BLACK QUARTZ JUDGE MY VOW

c. 1449 DANTE DANTE MT, 1955

Sphinx of black quartz judges my vow, Right Now. SPHINX OF BLACK QUARTZ JUDGE MY VOW