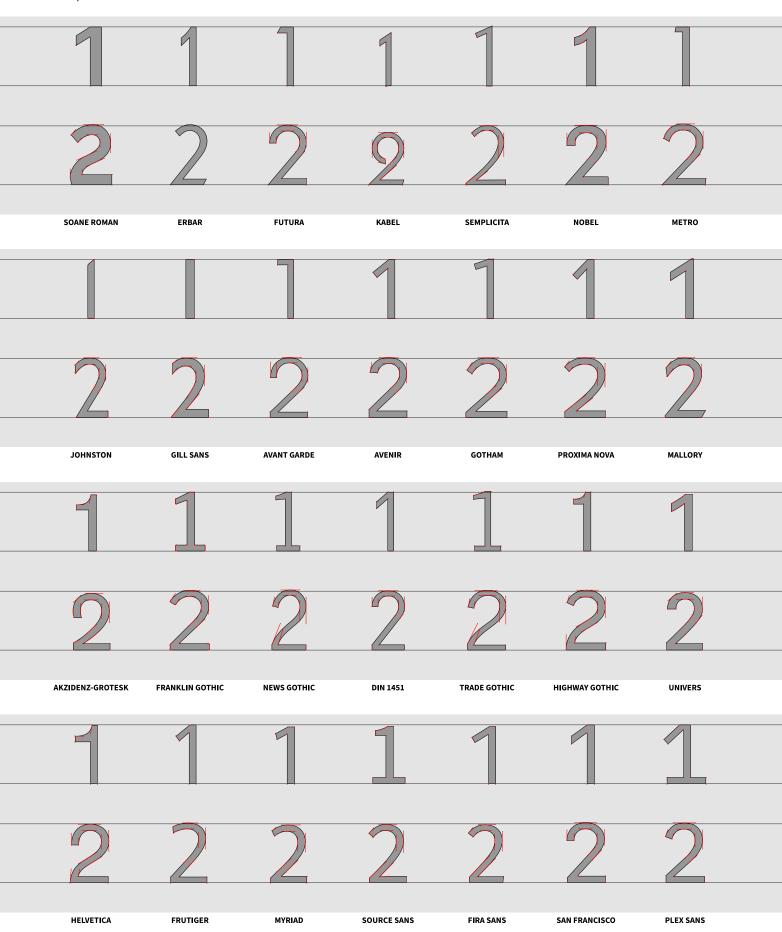

### **Typefaces**

| c. AD 133 | TRAJAN             | c. 1449  | DANTE                 | c. 1788  | BELL                | c. 1779 | SOANE ROMAN           |
|-----------|--------------------|----------|-----------------------|----------|---------------------|---------|-----------------------|
| 1430      | OPTIMA             | c. 1470  | CENTAUR               | 1869     | MILLER & RICHARD    | 1926    | ERBAR                 |
| c. 1748   | STOURHEAD          | c. 1470  | JENSON                | c. 1800s | MILLER              | 1927    | FUTURA                |
| 1929      | GOUDY SANS         | c. 1470  | CLOISTER              | 1896     | CHELTENHAM          | 1927    | KABEL                 |
| 1935      | ALBERTUS           | c. 1470  | HIGHTOWER TEXT        | 1929     | PERPETUA            | c. 1928 | SEMPLICITA            |
| c. 1930s  | CARTER SANS        | c. 1470  | GOLDEN TYPE           | 1932     | TIMES NEW ROMAN     | 1929    | NOBEL                 |
| 1965      | FRIZ QUADRATA      | c. 1495  | ВЕМВО                 | 1938     | CALEDONIA           | 1929    | METRO                 |
| c. 1523   | ARRIGHI            | c. 1495  | GARAMOND              | c. 1775  | BODONI              | 1916    | JOHNSTON              |
| c. 1525   | IOWAN OLD STYLE    | c. 1495  | ALDUS                 | c. 1790  | BULMER              | 1928    | GILL SANS             |
| c. 1557   | GRANJON            | c. 1525  | IOWAN OLD STYLE       | 1813     | SCOTCH ROMAN        | 1970    | AVANT GARDE           |
| c. 1500s  | PALATINO           | c. 1500s | PALATINO              | 1919     | CENTURY             | 1987    | AVENIR                |
| c. 1685   | JANSON             | c. 1500s | SABON                 | 1922     | EXCELSIOR           | 2000    | GOTHAM                |
| c. 1734   | CASLON             | c. 1556  | GALLIARD              | 1922     | IONIC NO. 5         | 2005    | PROXIMA NOVA          |
| 1915      | GOUDY OLD STYLE    | c. 1570  | PLANTIN               | 1845     | CLARENDON           | 2015    | MALLORY               |
| c. 1800   | PLAYFAIR DISPLAY   | c. 1592  | GRANJON               | 1929     | MEMPHIS             | 1898    | AKZIDENZ-GROTESK      |
| c. 1800s  | SENTINEL           | c. 1680  | EHRHARDT              | 1931     | BETON               | 1902    | FRANKLIN GOTHIC       |
| 1929      | PERPETUA           | c. 1685  | JANSON                | 1931     | KARNAK              | 1908    | NEWS GOTHIC           |
| 1991      | ELLINGTON          | c. 1734  | CASLON                | 1934     | ROCKWELL            | 1931    | DIN 1451              |
| 1991      | ESPRIT             | c. 1757  | MRS EAVES             | 1967     | SERIFA              | 1948    | TRADE GOTHIC          |
| 2011      | ALEGREYA           | c. 1757  | BASKERVILLE           | 2001     | ARCHER              | 1949    | HIGHWAY GOTHIC        |
| 2017      | ZILLA SLAB         | 1915     | GOUDY OLD STYLE       | 2017     | ZILLA SLAB          | 1957    | UNIVERS               |
| 1928      | GILL SANS          | c. 1776  | SCALA                 | 1956     | EGYPTIENNE          | 1957    | HELVETICA             |
| 1929      | GOUDY SANS         | c. 1800s | TRINITÉ               | 1987     | CHARTER             | 1976    | FRUTIGER              |
| 2005      | SCALA SANS         | 1929     | DEEPDENE              | 1987     | STONE SERIF         | 1992    | MYRIAD                |
| 2006      | PRIORI SANS        | 1935     | ELECTRA               | 1989     | UTOPIA              | 2012    | SOURCE SANS           |
| 2010      | CALLUNA SANS       | 1936     | BERKELEY              | 1990     | MINION              | 2013    | FIRA SANS             |
| 2013      | ALEGREYA SANS      | 1954     | TRUMP MEDIAEVAL       | 2014     | SOURCE SERIF        | 2015    | SAN FRANCISCO         |
| 2013      | FIRA SANS          | 2018     | VALKYRIE              | 2018     | PLEX SERIF          | 2018    | PLEX SANS             |
|           | Glyphics           |          | Early Old Style Serie | FS       | Modern Transitional | .S      | Early Geometric Sans  |
|           | OLD STYLE ITALICS  |          | OLD STYLE SERIFS      |          | DIDONES & CLARENDON | S       | Hybrid Geometric Sans |
|           | Modern Italics     |          | Early Transitionals   |          | SLAB SERIFS         |         | GROTESQUES, ETC.      |
|           | Sans-Serif Italics |          | OLD STYLE REVIVALS    |          | CONTEMPORARY SERIFS |         | Neo-Grotesques, etc.  |
|           |                    |          |                       |          |                     |         | ~ ,                   |

### Type Samples