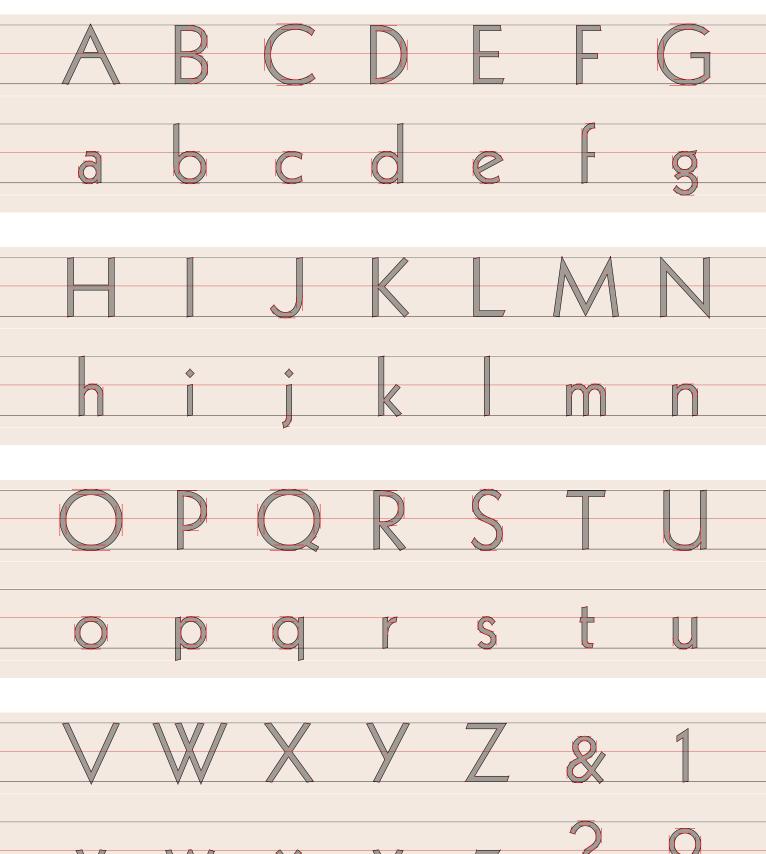

s

EARLY GEOMETRIC SANS

Old Style Italics

OLD STYLE SERIFS

DIDONES & CLARENDONS

Hybrid Geometric Sans

Modern Italics

EARLY TRANSITIONALS SL

SLAB SERIFS GROTESQUES, ETC.

SANS-SERIF ITALICS

OLD STYLE REVIVALS

CONTEMPORARY SERIFS

### ABCDEFG

HIJKLMN

OPQRSTU

VWXYZ&1

? 2

ABCDEFC

a o c o e f g

h i j k m n

OPQRSTU

000 rstu

VVXXXZ&1

VWXYZ22

ca e

caei R I m n

Trinité

teff trinité no. 2, 1991 C. 1800 s ©

Karnak

ITF KARNAK PRO, 2009  $1931 \odot$ 

Rockwell

ROCKWELL MT, 1989 1934 ①

Serifa

 $\mathsf{FTN}\,\mathsf{SERIFA}\,\mathsf{55},\mathsf{1989}\quad 1967\ \odot$ 

Charter

 $_{\text{BITSTREAM CHARTER}}~1987~\odot$ 

Minion

adobe minion pro  $1990 \ \odot$ 

**SOANE ROMAN** 

caslon egyptian, 1816  $\,$  C.  $\,1779\,$   $_{\odot}$ 

ABCDEFG

OPQRSTU

VWXYZ61

3 2





Gotham H&CO. GOTHAM 2000 ©

Univers

# LETTERS







HELVETICA

FRUTIGER

MYRIAD



SOURCE SANS

FIRA SANS

SAN FRANCISCO

PLEX SANS

| B                | B               | B          | B           | B            | B             | B               |  |
|------------------|-----------------|------------|-------------|--------------|---------------|-----------------|--|
|                  |                 | 6          |             | 6            | 6             |                 |  |
| TRAJAN           | ОРТІМА          | STOURHEAD  | GOUDY SANS  | ALBERTUS     | CARTER SANS   | FRIZ QUADRATA   |  |
| B                | B               | B          | B           | B            | B             | B               |  |
| 6                | 6               | 6          | 6           | 6