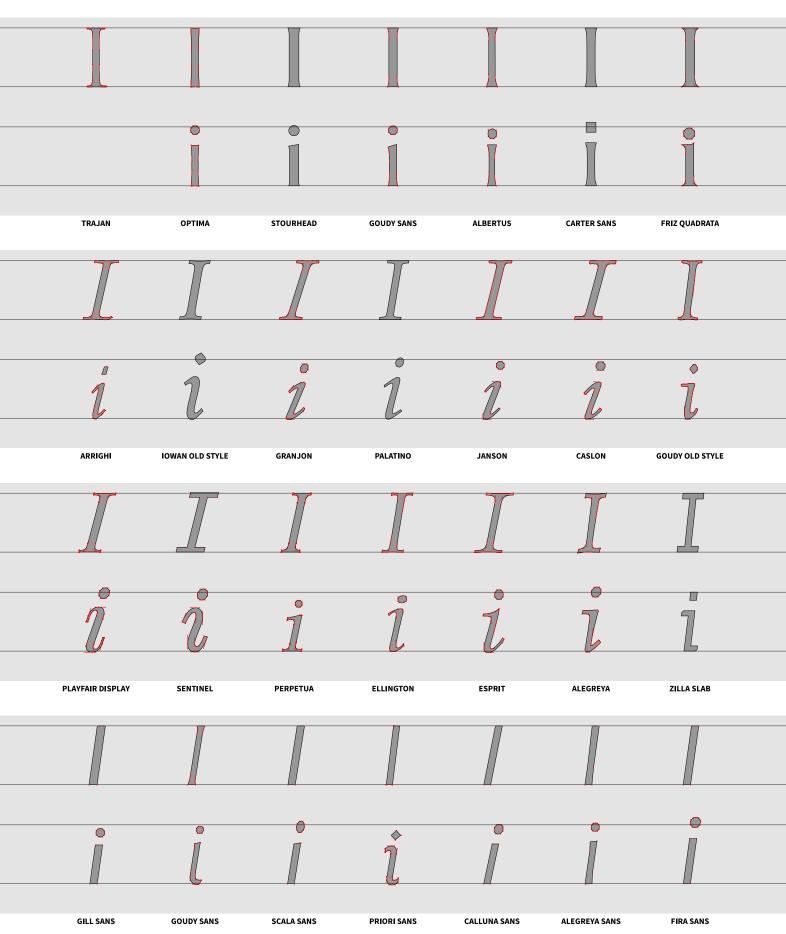

The serif text typefaces have over five hundred years of history, dating to the fifteenth century, about 1465 or so, after Gutenberg's movable type printing made its way to Italy. Our modern roman or upright letters descend directly from these early old style types.

Inspired by the beautiful manuscript hands or calligraphy from the Renaissance, these types had an or-

### Kyrie, Gloria, Sanctus, Benedictus, Agnus Dei EX PRIVILEGIO REGIS Ex officina typographii Regii

ganic appearance with low line contrast and diagonal stress. Early humanist roman types had a lowercase "e" with an angled cross stroke.

Garalde (referring to Garamond) or Aldine designs (dating to 1495, cut by Griffo for Aldus Manutius)

### Popular for Printers printing the Sacred & Profane PANEUROPEAN POPULARITY

inspired French types from the I530's onward, and from there spread throughout Europe. In parallel,

## To the Most High and Mighty Prince JAMES by the Grace of God KING OF GREAT BRITAIN, FRANCE, AND IRELAND, DEFENDER OF THE FAITH, &c.

italic styles developed from a separate genre into their current secondary typographical role, for *emphasis*, and italic designs began to complement roman designs.