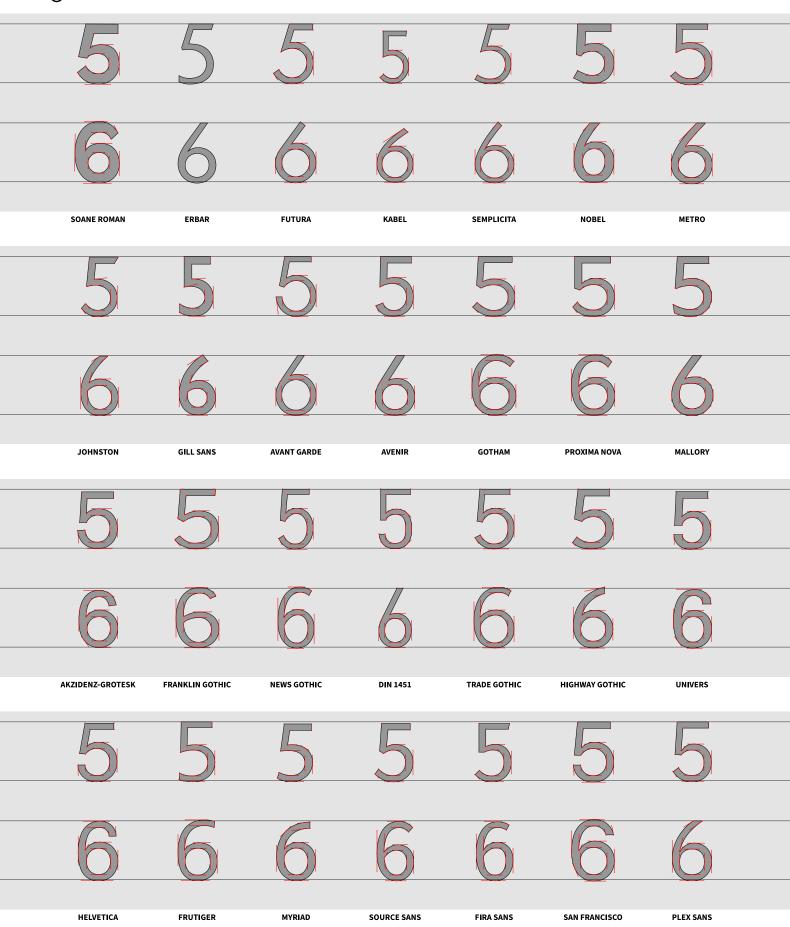

| B                | B               | B          | B           | B            | B             | B               |  |
|------------------|-----------------|------------|-------------|--------------|---------------|-----------------|--|
|                  |                 | 6          |             | 6            | 6             |                 |  |
| TRAJAN           | ОРТІМА          | STOURHEAD  | GOUDY SANS  | ALBERTUS     | CARTER SANS   | FRIZ QUADRATA   |  |
| B                | B               | B          | B           | B            | B             | B               |  |
| 6                | 6               | 6          | 6           | 6            | 6             | 6               |  |
| ARRIGHI          | IOWAN OLD STYLE | GRANJON    | PALATINO    | JANSON       | CASLON        | GOUDY OLD STYLE |  |
| B                | B               | B          | B           | B            | B             | B               |  |
| b                | 6               | Ь          | b           | 6            |               | 6               |  |
| PLAYFAIR DISPLAY | SENTINEL        | PERPETUA   | ELLINGTON   | ESPRIT       | ALEGREYA      | ZILLA SLAB      |  |
| B                | B               | B          | B           | B            | B             | B               |  |
|                  | b               | 6          |             | 6            |               | 6               |  |
| GILL SANS        | GOUDY SANS      | SCALA SANS | PRIORI SANS | CALLUNA SANS | ALEGREYA SANS | FIRA SANS       |  |

SCALA

VALKYRIE

| 5        | 5        | 5               | 5        | 5              | 5           | 5               |  |
|----------|----------|-----------------|----------|----------------|-------------|-----------------|--|
| 6        | 6        | 6               | 6        | <u> </u>       | 6           |                 |  |
| DANTE    | CENTAUR  | JENSON          | CLOISTER | HIGHTOWER TEXT | GOLDEN TYPE | ВЕМВО           |  |
| 5        | 5        | 5               | 5        | 5              | 5           | 5               |  |
| 6        | 6        | 6               | 6        | 6              | 6           | 6               |  |
| GARAMOND | ALDUS    | IOWAN OLD STYLE | PALATINO | SABON          | GALLIARD    | PLANTIN         |  |
| 5        | 5        | 5               | 5        |                | 5           | 5               |  |
|          |          |                 |          |                |             |                 |  |
|          |          |                 |          |                |             |                 |  |
| GRANJON  | EHRHARDT | JANSON          | CASLON   | MRS EAVES      | BASKERVILLE | GOUDY OLD STYLE |  |
|          | 5        | 5               | 5        | 5              | 5           | 5               |  |
|          | 6        |                 | 6        |                |             |                 |  |
|          | <u> </u> |                 |          |                |             |                 |  |
|          |          |                 |          |                |             |                 |  |

| E       | 5                 | 5            | 5          | 5         | 5               | 5          |  |
|---------|-------------------|--------------|------------|-----------|-----------------|------------|--|
|         |                   |              |            |           |                 |            |  |
|         |                   |              |            | 6         |                 |            |  |
| BELI    | L MILLER & RICHAI | RD MILLER    | CHELTENHAM | PERPETUA  | TIMES NEW ROMAN | CALEDONIA  |  |
|         | 5                 | 5            | 5          | 5         | 5               | 5          |  |
|         |                   |              |            |           |                 |            |  |
|         |                   |              |            |           |                 |            |  |
| ВОДО    | NI BULMER         | SCOTCH ROMAN | CENTURY    | EXCELSIOR | IONIC NO. 5     | CLARENDON  |  |
|         | 5                 | 5            | 5          | 5         | 5               | 5          |  |
| 6       |                   | 6            |            | 6         | 6               | 6          |  |
| МЕМРІ   | HIS BETON         | KARNAK       | ROCKWELL   | SERIFA    | ARCHER          | ZILLA SLAB |  |
|         | 5                 | 5            | 5          | 5         | 5               | 5          |  |
|         | 5 6               | 6            | 6          | 6         | 6               | 6          |  |
| EGYPTIE | ENNE CHARTER      | STONE SERIF  | UTOPIA     | MINION    | SOURCE SERIF    | PLEX SERIF |  |