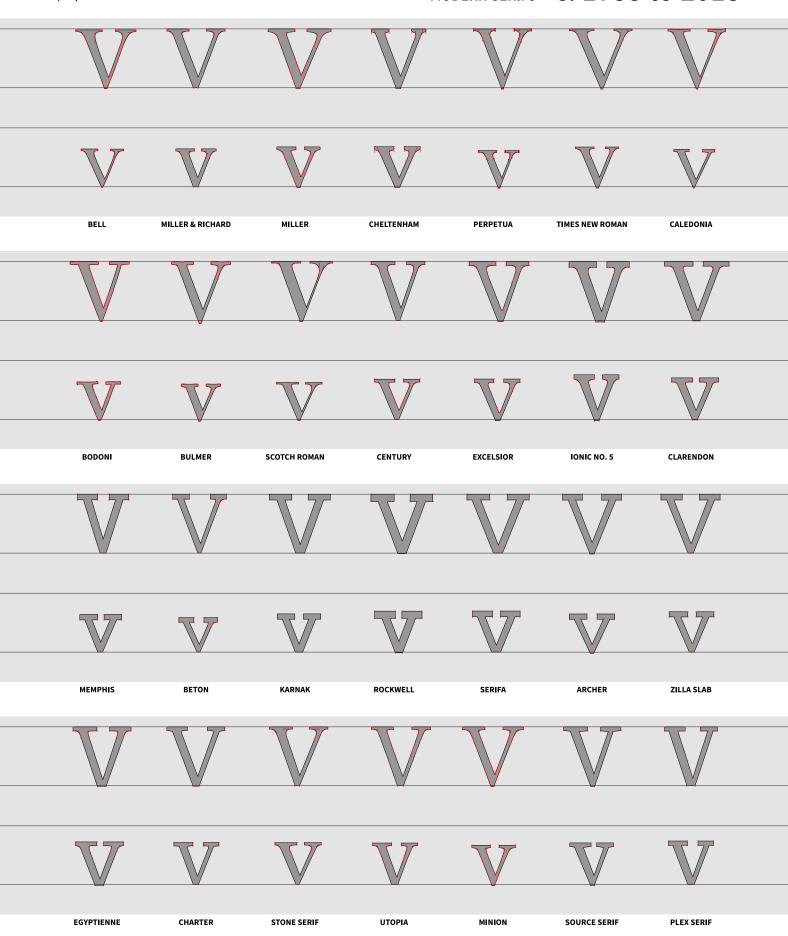

### **Typefaces**

| c. AD 133 | TRAJAN             | c. 1449  | DANTE                 | c. 1788  | BELL                | c. 1779 | SOANE ROMAN           |
|-----------|--------------------|----------|-----------------------|----------|---------------------|---------|-----------------------|
| 1430      | OPTIMA             | c. 1470  | CENTAUR               | 1869     | MILLER & RICHARD    | 1926    | ERBAR                 |
| c. 1748   | STOURHEAD          | c. 1470  | JENSON                | c. 1800s | MILLER              | 1927    | FUTURA                |
| 1929      | GOUDY SANS         | c. 1470  | CLOISTER              | 1896     | CHELTENHAM          | 1927    | KABEL                 |
| 1935      | ALBERTUS           | c. 1470  | HIGHTOWER TEXT        | 1929     | PERPETUA            | c. 1928 | SEMPLICITA            |
| c. 1930s  | CARTER SANS        | c. 1470  | GOLDEN TYPE           | 1932     | TIMES NEW ROMAN     | 1929    | NOBEL                 |
| 1965      | FRIZ QUADRATA      | c. 1495  | ВЕМВО                 | 1938     | CALEDONIA           | 1929    | METRO                 |
| c. 1523   | ARRIGHI            | c. 1495  | GARAMOND              | c. 1775  | BODONI              | 1916    | JOHNSTON              |
| c. 1525   | IOWAN OLD STYLE    | c. 1495  | ALDUS                 | c. 1790  | BULMER              | 1928    | GILL SANS             |
| c. 1557   | GRANJON            | c. 1525  | IOWAN OLD STYLE       | 1813     | SCOTCH ROMAN        | 1970    | AVANT GARDE           |
| c. 1500s  | PALATINO           | c. 1500s | PALATINO              | 1919     | CENTURY             | 1987    | AVENIR                |
| c. 1685   | JANSON             | c. 1500s | SABON                 | 1922     | EXCELSIOR           | 2000    | GOTHAM                |
| c. 1734   | CASLON             | c. 1556  | GALLIARD              | 1922     | IONIC NO. 5         | 2005    | PROXIMA NOVA          |
| 1915      | GOUDY OLD STYLE    | c. 1570  | PLANTIN               | 1845     | CLARENDON           | 2015    | MALLORY               |
| c. 1800   | PLAYFAIR DISPLAY   | c. 1592  | GRANJON               | 1929     | MEMPHIS             | 1898    | AKZIDENZ-GROTESK      |
| c. 1800s  | SENTINEL           | c. 1680  | EHRHARDT              | 1931     | BETON               | 1902    | FRANKLIN GOTHIC       |
| 1929      | PERPETUA           | c. 1685  | JANSON                | 1931     | KARNAK              | 1908    | NEWS GOTHIC           |
| 1991      | ELLINGTON          | c. 1734  | CASLON                | 1934     | ROCKWELL            | 1931    | DIN 1451              |
| 1991      | ESPRIT             | c. 1757  | MRS EAVES             | 1967     | SERIFA              | 1948    | TRADE GOTHIC          |
| 2011      | ALEGREYA           | c. 1757  | BASKERVILLE           | 2001     | ARCHER              | 1949    | HIGHWAY GOTHIC        |
| 2017      | ZILLA SLAB         | 1915     | GOUDY OLD STYLE       | 2017     | ZILLA SLAB          | 1957    | UNIVERS               |
| 1928      | GILL SANS          | c. 1776  | SCALA                 | 1956     | EGYPTIENNE          | 1957    | HELVETICA             |
| 1929      | GOUDY SANS         | c. 1800s | TRINITÉ               | 1987     | CHARTER             | 1976    | FRUTIGER              |
| 2005      | SCALA SANS         | 1929     | DEEPDENE              | 1987     | STONE SERIF         | 1992    | MYRIAD                |
| 2006      | PRIORI SANS        | 1935     | ELECTRA               | 1989     | UTOPIA              | 2012    | SOURCE SANS           |
| 2010      | CALLUNA SANS       | 1936     | BERKELEY              | 1990     | MINION              | 2013    | FIRA SANS             |
| 2013      | ALEGREYA SANS      | 1954     | TRUMP MEDIAEVAL       | 2014     | SOURCE SERIF        | 2015    | SAN FRANCISCO         |
| 2013      | FIRA SANS          | 2018     | VALKYRIE              | 2018     | PLEX SERIF          | 2018    | PLEX SANS             |
|           | Glyphics           |          | Early Old Style Serie | FS       | Modern Transitional | .S      | Early Geometric Sans  |
|           | OLD STYLE ITALICS  |          | OLD STYLE SERIFS      |          | DIDONES & CLARENDON | S       | Hybrid Geometric Sans |
|           | Modern Italics     |          | Early Transitionals   |          | SLAB SERIFS         |         | GROTESQUES, ETC.      |
|           | Sans-Serif Italics |          | OLD STYLE REVIVALS    |          | CONTEMPORARY SERIFS |         | Neo-Grotesques, etc.  |
|           |                    |          |                       |          |                     |         | ~ ,                   |