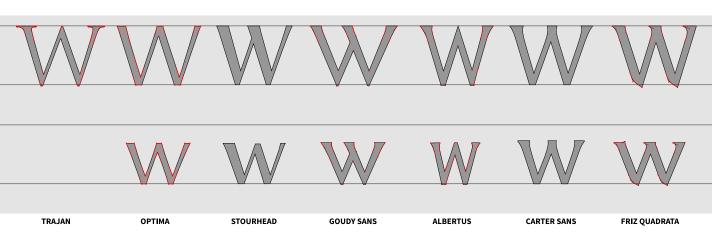

### **Typefaces**

| c. AD 133 | TRAJAN             | c. 1449  | DANTE                 | c. 1788  | BELL                | c. 1779 | SOANE ROMAN           |
|-----------|--------------------|----------|-----------------------|----------|---------------------|---------|-----------------------|
| 1430      | OPTIMA             | c. 1470  | CENTAUR               | 1869     | MILLER & RICHARD    | 1926    | ERBAR                 |
| c. 1748   | STOURHEAD          | c. 1470  | JENSON                | c. 1800s | MILLER              | 1927    | FUTURA                |
| 1929      | GOUDY SANS         | c. 1470  | CLOISTER              | 1896     | CHELTENHAM          | 1927    | KABEL                 |
| 1935      | ALBERTUS           | c. 1470  | HIGHTOWER TEXT        | 1929     | PERPETUA            | c. 1928 | SEMPLICITA            |
| c. 1930s  | CARTER SANS        | c. 1470  | GOLDEN TYPE           | 1932     | TIMES NEW ROMAN     | 1929    | NOBEL                 |
| 1965      | FRIZ QUADRATA      | c. 1495  | ВЕМВО                 | 1938     | CALEDONIA           | 1929    | METRO                 |
| c. 1523   | ARRIGHI            | c. 1495  | GARAMOND              | c. 1775  | BODONI              | 1916    | JOHNSTON              |
| c. 1525   | IOWAN OLD STYLE    | c. 1495  | ALDUS                 | c. 1790  | BULMER              | 1928    | GILL SANS             |
| c. 1557   | GRANJON            | c. 1525  | IOWAN OLD STYLE       | 1813     | SCOTCH ROMAN        | 1970    | AVANT GARDE           |
| c. 1500s  | PALATINO           | c. 1500s | PALATINO              | 1919     | CENTURY             | 1987    | AVENIR                |
| c. 1685   | JANSON             | c. 1500s | SABON                 | 1922     | EXCELSIOR           | 2000    | GOTHAM                |
| c. 1734   | CASLON             | c. 1556  | GALLIARD              | 1922     | IONIC NO. 5         | 2005    | PROXIMA NOVA          |
| 1915      | GOUDY OLD STYLE    | c. 1570  | PLANTIN               | 1845     | CLARENDON           | 2015    | MALLORY               |
| c. 1800   | PLAYFAIR DISPLAY   | c. 1592  | GRANJON               | 1929     | MEMPHIS             | 1898    | AKZIDENZ-GROTESK      |
| c. 1800s  | SENTINEL           | c. 1680  | EHRHARDT              | 1931     | BETON               | 1902    | FRANKLIN GOTHIC       |
| 1929      | PERPETUA           | c. 1685  | JANSON                | 1931     | KARNAK              | 1908    | NEWS GOTHIC           |
| 1991      | ELLINGTON          | c. 1734  | CASLON                | 1934     | ROCKWELL            | 1931    | DIN 1451              |
| 1991      | ESPRIT             | c. 1757  | MRS EAVES             | 1967     | SERIFA              | 1948    | TRADE GOTHIC          |
| 2011      | ALEGREYA           | c. 1757  | BASKERVILLE           | 2001     | ARCHER              | 1949    | HIGHWAY GOTHIC        |
| 2017      | ZILLA SLAB         | 1915     | GOUDY OLD STYLE       | 2017     | ZILLA SLAB          | 1957    | UNIVERS               |
| 1928      | GILL SANS          | c. 1776  | SCALA                 | 1956     | EGYPTIENNE          | 1957    | HELVETICA             |
| 1929      | GOUDY SANS         | c. 1800s | TRINITÉ               | 1987     | CHARTER             | 1976    | FRUTIGER              |
| 2005      | SCALA SANS         | 1929     | DEEPDENE              | 1987     | STONE SERIF         | 1992    | MYRIAD                |
| 2006      | PRIORI SANS        | 1935     | ELECTRA               | 1989     | UTOPIA              | 2012    | SOURCE SANS           |
| 2010      | CALLUNA SANS       | 1936     | BERKELEY              | 1990     | MINION              | 2013    | FIRA SANS             |
| 2013      | ALEGREYA SANS      | 1954     | TRUMP MEDIAEVAL       | 2014     | SOURCE SERIF        | 2015    | SAN FRANCISCO         |
| 2013      | FIRA SANS          | 2018     | VALKYRIE              | 2018     | PLEX SERIF          | 2018    | PLEX SANS             |
|           | Glyphics           |          | Early Old Style Serie | FS       | Modern Transitional | .S      | Early Geometric Sans  |
|           | OLD STYLE ITALICS  |          | OLD STYLE SERIFS      |          | DIDONES & CLARENDON | S       | Hybrid Geometric Sans |
|           | Modern Italics     |          | Early Transitionals   |          | SLAB SERIFS         |         | GROTESQUES, ETC.      |
|           | Sans-Serif Italics |          | OLD STYLE REVIVALS    |          | CONTEMPORARY SERIFS |         | Neo-Grotesques, etc.  |
|           |                    |          |                       |          |                     |         | ~ ,                   |