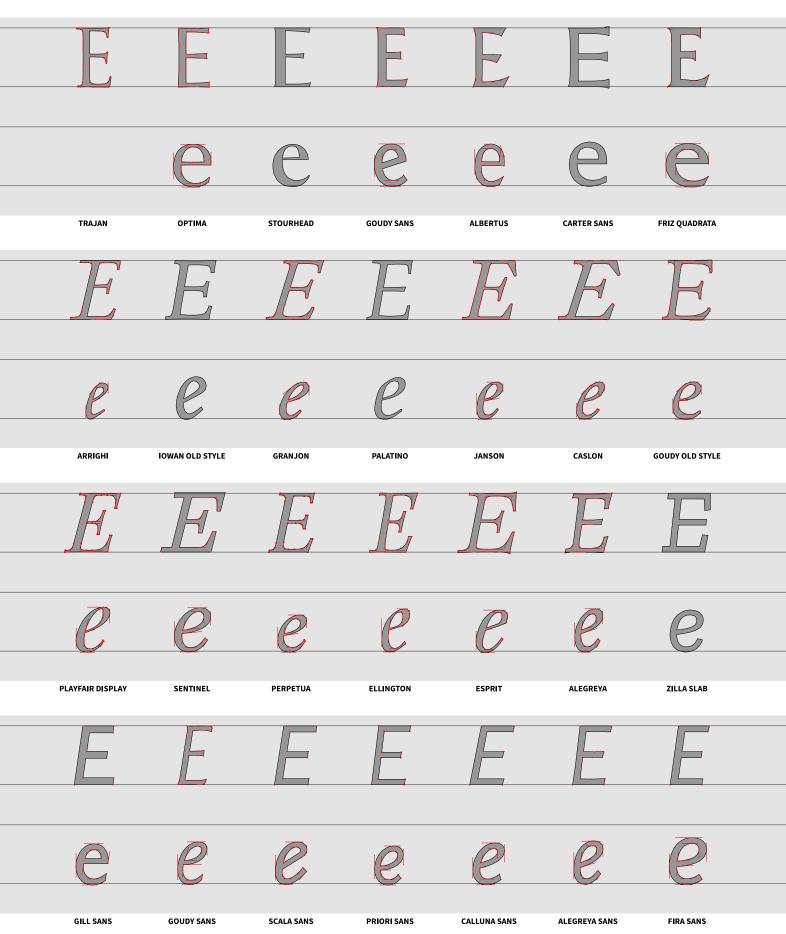

| B                | B               | B          | B           | B            | B             | B               |  |
|------------------|-----------------|------------|-------------|--------------|---------------|-----------------|--|
|                  |                 | 6          |             | 6            | 6             |                 |  |
| TRAJAN           | ОРТІМА          | STOURHEAD  | GOUDY SANS  | ALBERTUS     | CARTER SANS   | FRIZ QUADRATA   |  |
| B                | B               | B          | B           | B            | B             | B               |  |
| 6                | 6               | 6          | 6           | 6            | 6             | 6               |  |
| ARRIGHI          | IOWAN OLD STYLE | GRANJON    | PALATINO    | JANSON       | CASLON        | GOUDY OLD STYLE |  |
| B                | B               | B          | B           | B            | B             | B               |  |
| b                | 6               | Ь          | b           | 6            |               | 6               |  |
| PLAYFAIR DISPLAY | SENTINEL        | PERPETUA   | ELLINGTON   | ESPRIT       | ALEGREYA      | ZILLA SLAB      |  |
| B                | B               | B          | B           | B            | B             | B               |  |
|                  | b               | 6          |             | 6            |               | 6               |  |
| GILL SANS        | GOUDY SANS      | SCALA SANS | PRIORI SANS | CALLUNA SANS | ALEGREYA SANS | FIRA SANS       |  |