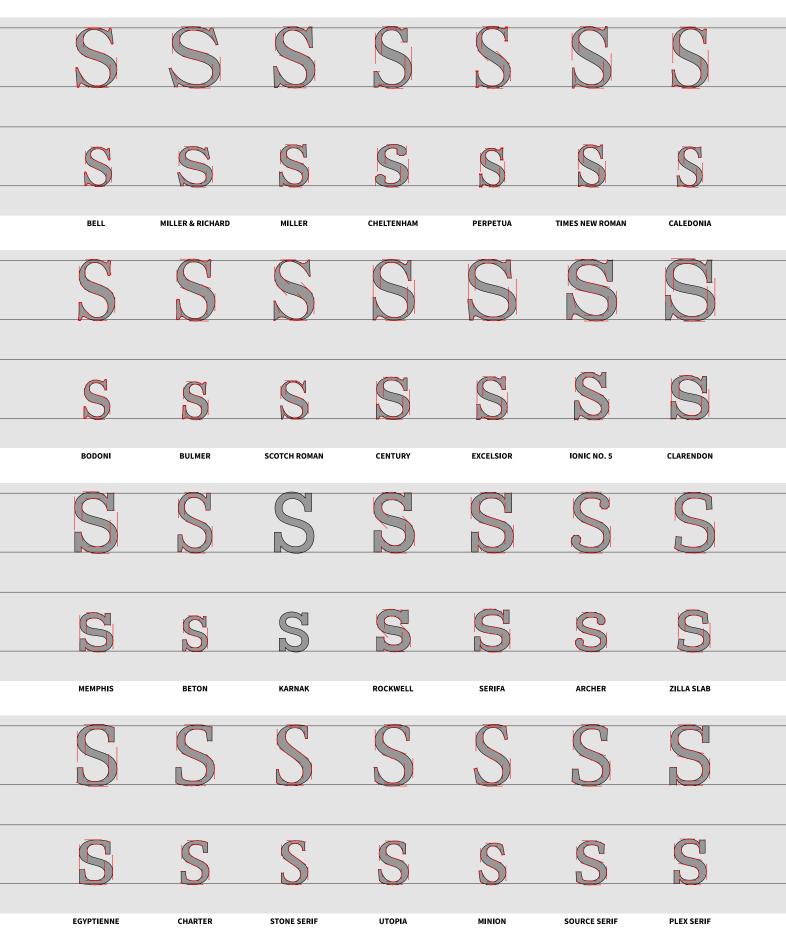

### Type Samples

#### Modern Transitionals

Sphinx of black quartz judges my vow, Right Now. SPHINX OF BLACK QUARTZ JUDGE MY VOW

c. 1788 BELL BELL MT, 1998

Sphinx of black quartz judges my vow, Right Now. SPHINX OF BLACK QUARTZ JUDGE MY VOW