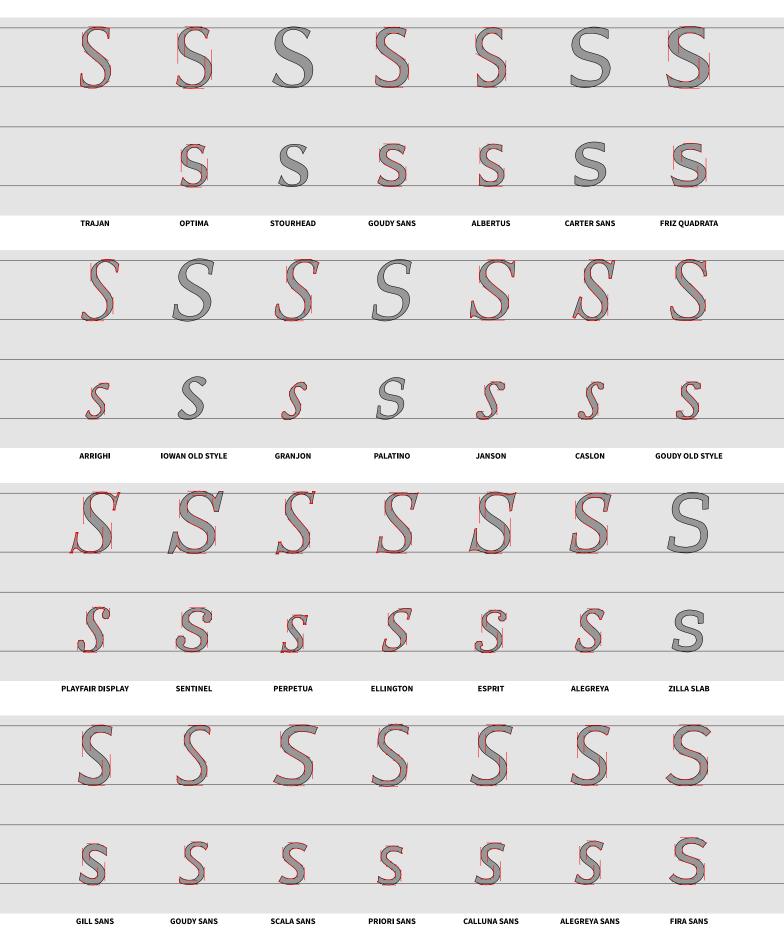

Hopefully this type-sample resource will help a few designers and typographers answer some age-old questions for themselves—How might I write the letter Q? and, Am I really arrogant enough to think I can draw the letter S?—by learning from the masters, who themselves sought to answer the same innocent-sounding questions by reaching backwards across time—and were brave enough to think they could craft their own alphabets.