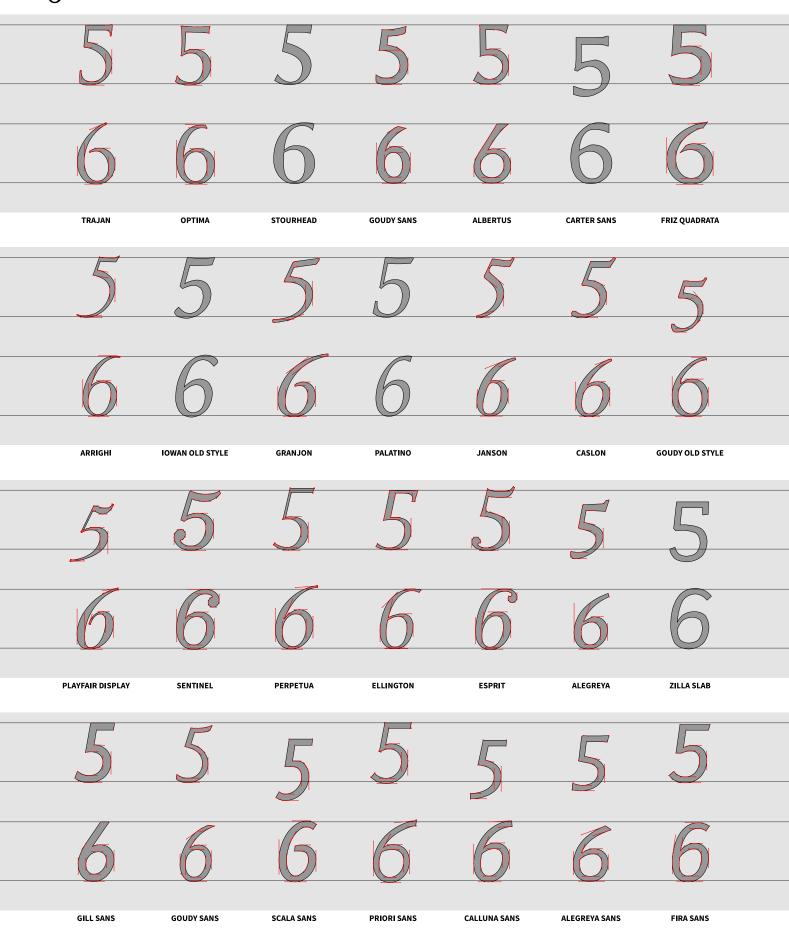

| B                | B               | B          | B           | B            | B             | B               |  |
|------------------|-----------------|------------|-------------|--------------|---------------|-----------------|--|
|                  |                 | 6          |             | 6            | 6             |                 |  |
| TRAJAN           | ОРТІМА          | STOURHEAD  | GOUDY SANS  | ALBERTUS     | CARTER SANS   | FRIZ QUADRATA   |  |
| B                | B               | B          | B           | B            | B             | B               |  |
| 6                | 6               | 6          | 6           | 6            | 6             | 6               |  |
| ARRIGHI          | IOWAN OLD STYLE | GRANJON    | PALATINO    | JANSON       | CASLON        | GOUDY OLD STYLE |  |
| B                | B               | B          | B           | B            | B             | B               |  |
| b                | 6               | Ь          | b           | 6            |               | 6               |  |
| PLAYFAIR DISPLAY | SENTINEL        | PERPETUA   | ELLINGTON   | ESPRIT       | ALEGREYA      | ZILLA SLAB      |  |
| B                | B               | B          | B           | B            | B             | B               |  |
|                  | b               | 6          |             | 6            |               | 6               |  |
| GILL SANS        | GOUDY SANS      | SCALA SANS | PRIORI SANS | CALLUNA SANS | ALEGREYA SANS | FIRA SANS       |  |

SCALA

VALKYRIE

| 5        | 5        | 5               | 5        | 5              | 5           | 5               |  |
|----------|----------|-----------------|----------|----------------|-------------|-----------------|--|
| 6        | 6        | 6               | 6        | <u> </u>       | 6           |                 |  |
| DANTE    | CENTAUR  | JENSON          | CLOISTER | HIGHTOWER TEXT | GOLDEN TYPE | ВЕМВО           |  |
| 5        | 5        | 5               | 5        | 5              | 5           | 5               |  |
| 6        | 6        | 6               | 6        | 6              | 6           | 6               |  |
| GARAMOND | ALDUS    | IOWAN OLD STYLE | PALATINO | SABON          | GALLIARD    | PLANTIN         |  |
| 5        | 5        | 5               | 5        |                | 5           | 5               |  |
|          |          |                 |          |                |             |                 |  |
|          |          |                 |          |                |             |                 |  |
| GRANJON  | EHRHARDT | JANSON          | CASLON   | MRS EAVES      | BASKERVILLE | GOUDY OLD STYLE |  |
|          | 5        | 5               | 5        | 5              | 5           | 5               |  |
|          | 6        |                 | 6        |                |             |                 |  |
|          | <u> </u> |                 |          |                |             |                 |  |
|          |          |                 |          |                |             |                 |  |

| E       | 5                 | 5            | 5          | 5         | 5               | 5          |  |
|---------|-------------------|--------------|------------|-----------|-----------------|------------|--|
|         |                   |              |            |           |                 |            |  |
|         |                   |              |            | 6         |                 |            |  |
| BELI    | L MILLER & RICHAI | RD MILLER    | CHELTENHAM | PERPETUA  | TIMES NEW ROMAN | CALEDONIA  |  |
|         | 5                 | 5            | 5          | 5         | 5               | 5          |  |
|         |                   |              |            |           |                 |            |  |
|         |                   |              |            |           |                 |            |  |
| ВОДО    | NI BULMER         | SCOTCH ROMAN | CENTURY    | EXCELSIOR | IONIC NO. 5     | CLARENDON  |  |
|         | 5                 | 5            | 5          | 5         | 5               | 5          |  |
| 6       |                   | 6            |            | 6         | 6               | 6          |  |
| МЕМРІ   | HIS BETON         | KARNAK       | ROCKWELL   | SERIFA    | ARCHER          | ZILLA SLAB |  |
|         | 5                 | 5            | 5          | 5         | 5               | 5          |  |
|         | 5 6               | 6            | 6          | 6         | 6               | 6          |  |
| EGYPTIE | ENNE CHARTER      | STONE SERIF  | UTOPIA     | MINION    | SOURCE SERIF    | PLEX SERIF |  |