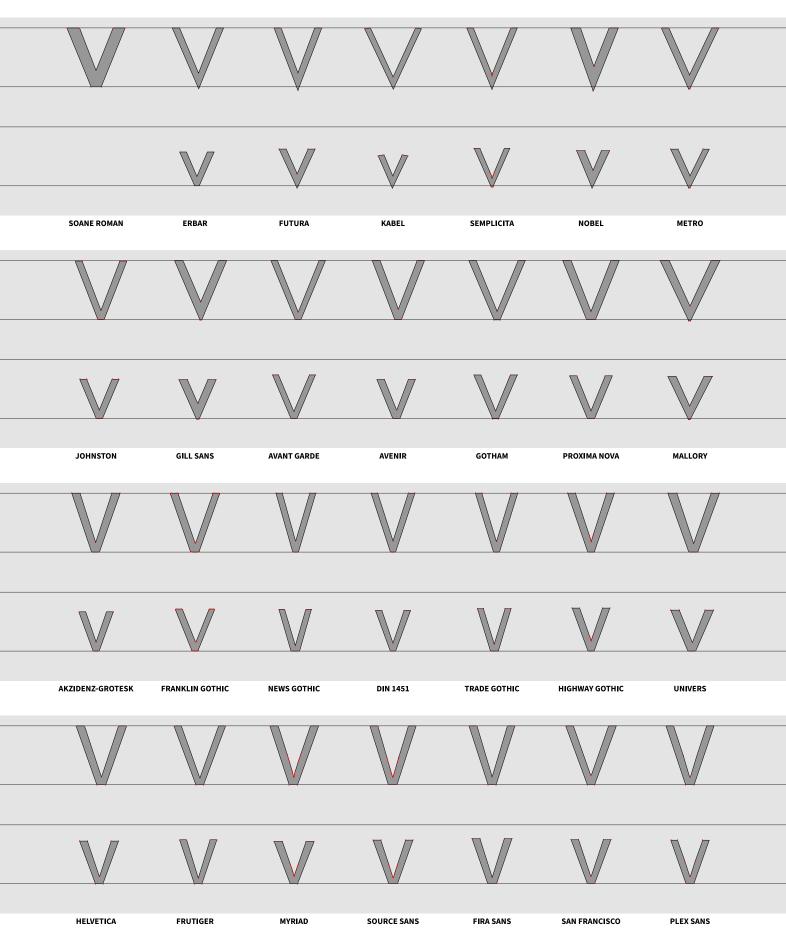

### **Typefaces**

| c. AD 133 | TRAJAN             | c. 1449  | DANTE                 | c. 1788  | BELL                | c. 1779 | SOANE ROMAN           |
|-----------|--------------------|----------|-----------------------|----------|---------------------|---------|-----------------------|
| 1430      | OPTIMA             | c. 1470  | CENTAUR               | 1869     | MILLER & RICHARD    | 1926    | ERBAR                 |
| c. 1748   | STOURHEAD          | c. 1470  | JENSON                | c. 1800s | MILLER              | 1927    | FUTURA                |
| 1929      | GOUDY SANS         | c. 1470  | CLOISTER              | 1896     | CHELTENHAM          | 1927    | KABEL                 |
| 1935      | ALBERTUS           | c. 1470  | HIGHTOWER TEXT        | 1929     | PERPETUA            | c. 1928 | SEMPLICITA            |
| c. 1930s  | CARTER SANS        | c. 1470  | GOLDEN TYPE           | 1932     | TIMES NEW ROMAN     | 1929    | NOBEL                 |
| 1965      | FRIZ QUADRATA      | c. 1495  | ВЕМВО                 | 1938     | CALEDONIA           | 1929    | METRO                 |
| c. 1523   | ARRIGHI            | c. 1495  | GARAMOND              | c. 1775  | BODONI              | 1916    | JOHNSTON              |
| c. 1525   | IOWAN OLD STYLE    | c. 1495  | ALDUS                 | c. 1790  | BULMER              | 1928    | GILL SANS             |
| c. 1557   | GRANJON            | c. 1525  | IOWAN OLD STYLE       | 1813     | SCOTCH ROMAN        | 1970    | AVANT GARDE           |
| c. 1500s  | PALATINO           | c. 1500s | PALATINO              | 1919     | CENTURY             | 1987    | AVENIR                |
| c. 1685   | JANSON             | c. 1500s | SABON                 | 1922     | EXCELSIOR           | 2000    | GOTHAM                |
| c. 1734   | CASLON             | c. 1556  | GALLIARD              | 1922     | IONIC NO. 5         | 2005    | PROXIMA NOVA          |
| 1915      | GOUDY OLD STYLE    | c. 1570  | PLANTIN               | 1845     | CLARENDON           | 2015    | MALLORY               |
| c. 1800   | PLAYFAIR DISPLAY   | c. 1592  | GRANJON               | 1929     | MEMPHIS             | 1898    | AKZIDENZ-GROTESK      |
| c. 1800s  | SENTINEL           | c. 1680  | EHRHARDT              | 1931     | BETON               | 1902    | FRANKLIN GOTHIC       |
| 1929      | PERPETUA           | c. 1685  | JANSON                | 1931     | KARNAK              | 1908    | NEWS GOTHIC           |
| 1991      | ELLINGTON          | c. 1734  | CASLON                | 1934     | ROCKWELL            | 1931    | DIN 1451              |
| 1991      | ESPRIT             | c. 1757  | MRS EAVES             | 1967     | SERIFA              | 1948    | TRADE GOTHIC          |
| 2011      | ALEGREYA           | c. 1757  | BASKERVILLE           | 2001     | ARCHER              | 1949    | HIGHWAY GOTHIC        |
| 2017      | ZILLA SLAB         | 1915     | GOUDY OLD STYLE       | 2017     | ZILLA SLAB          | 1957    | UNIVERS               |
| 1928      | GILL SANS          | c. 1776  | SCALA                 | 1956     | EGYPTIENNE          | 1957    | HELVETICA             |
| 1929      | GOUDY SANS         | c. 1800s | TRINITÉ               | 1987     | CHARTER             | 1976    | FRUTIGER              |
| 2005      | SCALA SANS         | 1929     | DEEPDENE              | 1987     | STONE SERIF         | 1992    | MYRIAD                |
| 2006      | PRIORI SANS        | 1935     | ELECTRA               | 1989     | UTOPIA              | 2012    | SOURCE SANS           |
| 2010      | CALLUNA SANS       | 1936     | BERKELEY              | 1990     | MINION              | 2013    | FIRA SANS             |
| 2013      | ALEGREYA SANS      | 1954     | TRUMP MEDIAEVAL       | 2014     | SOURCE SERIF        | 2015    | SAN FRANCISCO         |
| 2013      | FIRA SANS          | 2018     | VALKYRIE              | 2018     | PLEX SERIF          | 2018    | PLEX SANS             |
|           | Glyphics           |          | Early Old Style Serie | FS       | Modern Transitional | .S      | Early Geometric Sans  |
|           | OLD STYLE ITALICS  |          | OLD STYLE SERIFS      |          | DIDONES & CLARENDON | S       | Hybrid Geometric Sans |
|           | Modern Italics     |          | Early Transitionals   |          | SLAB SERIFS         |         | GROTESQUES, ETC.      |
|           | Sans-Serif Italics |          | OLD STYLE REVIVALS    |          | CONTEMPORARY SERIFS |         | Neo-Grotesques, etc.  |
|           |                    |          |                       |          |                     |         | ~ ,                   |